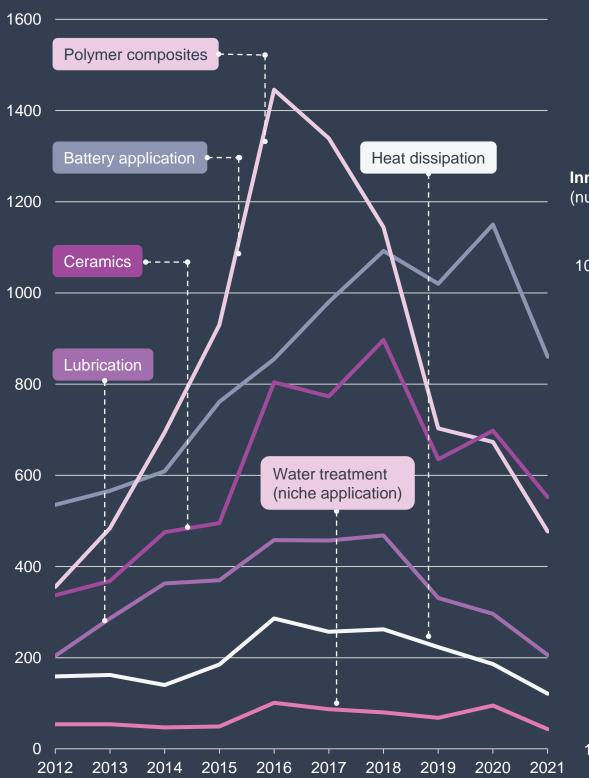

## Patent Landscape Graphite and its applications

Of the 60,000 graphite patent families in the overall dataset, over 45,000 involve graphite use in a wide range of products and industrial applications. The uses of graphite uses and its products are shown here.

Number of patent families by year of filing, 2012–2021.

Current innovation hot topics and niche applications

**Innovation maturity matrix of graphite applications** The Innovation Maturity Matrix depicts innovation intensity against the relative recency of innovation for each graphite application, based on graphite patent applications filed worldwide. Relative recency gives an indication of how recently patent applications were filed.