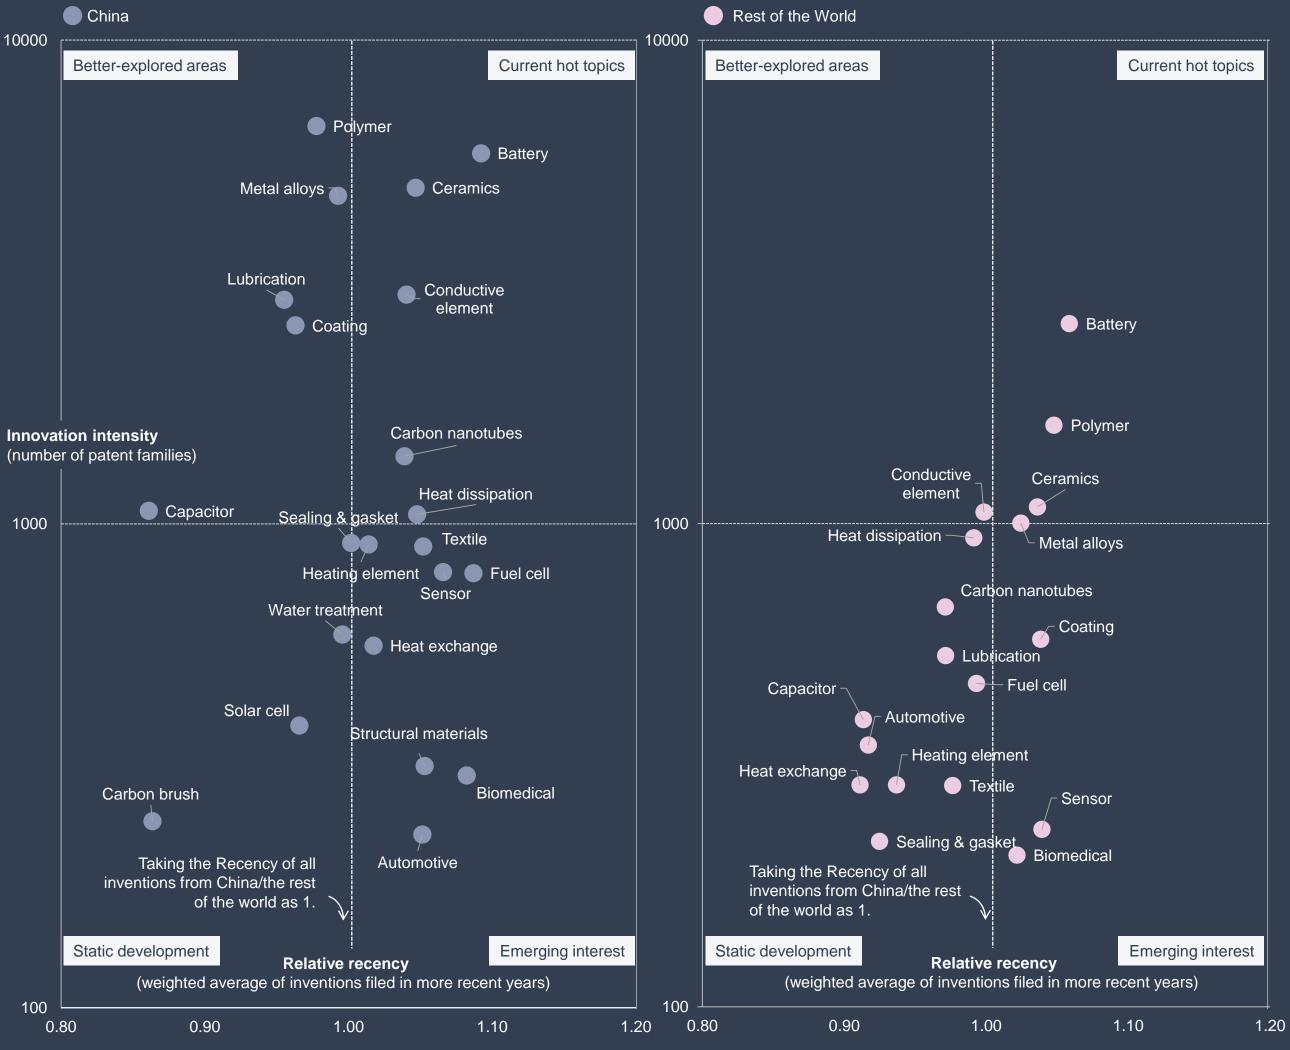

Number of patent families by year of filing, 2012–2021.

Current innovation hot topics and niche applications

**Innovation maturity matrix of graphite applications** The Innovation Maturity Matrix depicts innovation intensity against the relative recency of innovation for each graphite application, based on graphite patent applications filed worldwide. Relative recency gives an indication of how recently patent applications were filed.