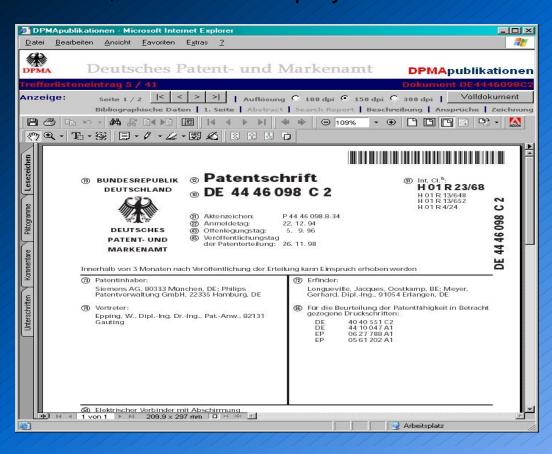

### Official Publication Platform Patents, Document Display

#### **Functionalities**

- •Selection of resolution
- Direct access to subdocuments
- Browsing page by page
- •Complete PDF documents of the current week
- Printing of entire documents of the current week