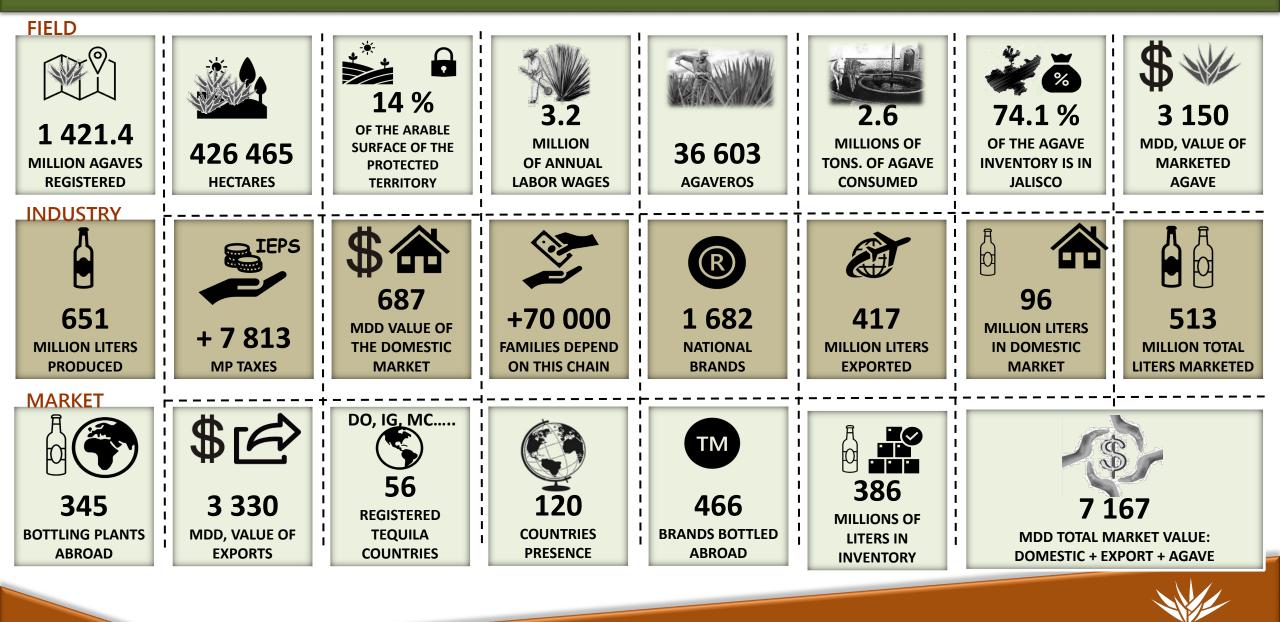

RUTA DEL TEQUILA

WIPO FOR OFFICIAL USE ONLY

WIPO Worldwide Symposium on Geographical Indications / Tequila statistics Snapshot: Year-End 2022

WIPO FOR OFFICIAL USE ONLY

EOUILA