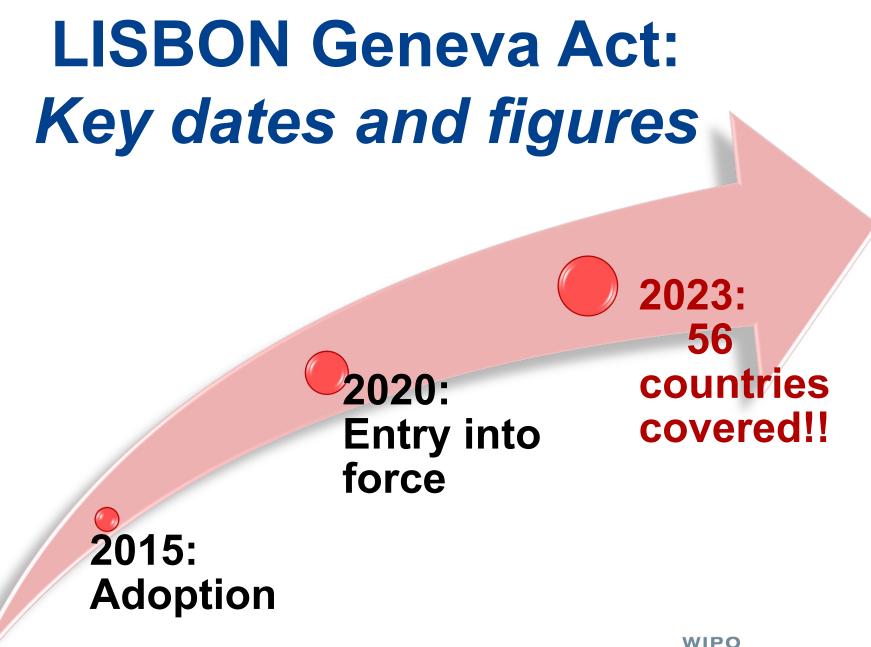

# Lisbon is Global

+70 countries overall (Status: May 2023)

Recent accessions: Cambodia, Côte d'Ivoire, European Union (27), Ghana, Lao PDR, OAPI (17), Oman, Peru, Russian Federation, Switzerland

And more to come...

With a Single Registration at WIPO already protection in more than 70 countries under the Lisbon System and more to come...