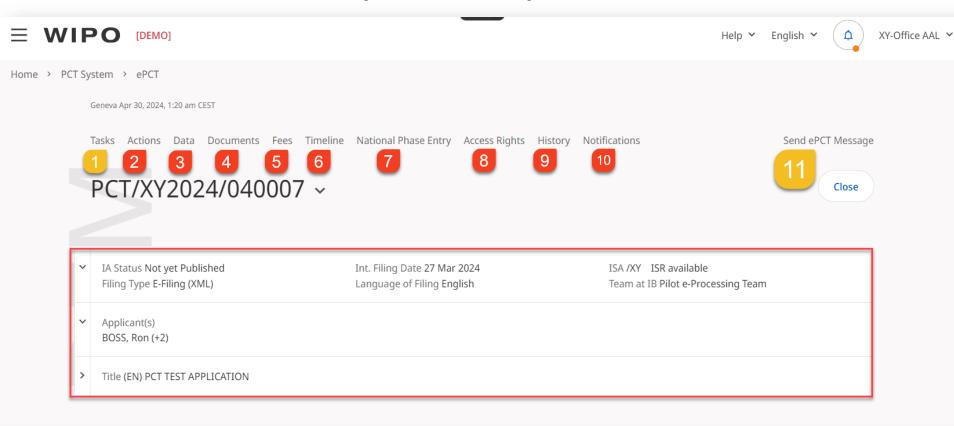

# Webinar on ePCT for ISAs





Allal ALOUI Head, PCT Technical Cooperation Section



Yinghua CHEN
Solutions Delivery and Support Officer,
PCT Technical Cooperation Section

#### In this Webinar ...

- General introduction about ePCT for ISA
  - Level 1: ISA tasks and distribution, Upload IPC, Reporting
  - Level 2: List of Actions and Forms, Documents, ePCT message, etc.
- ePCT Current Status
  - Latest ePCT release (version 4.13)
- Demonstration of ePCT
  - Preparation of ISR (ISA/210) and WOSA (ISA/237)
- Q&A session



# ePCT for ISA (Level 1)



- 1 Task List
- 2 Search

- 3 IPC Upload
- 4 Reporting
- Actions: Assign Tasks or International Applications, Confirm Search Fee, Download Fee information, Documents, etc.



# ePCT for ISA (Level 2)







#### ePCT for ISA - Current Status (1)

- ePCT version 4.13 deployed on April 15, 2024
- Two new tasks
  - Start international search
  - Draft ISA/212-Notification of Decision on Protest or Declaration That Protest Considered Not to Have Been Made.
- Improvements to ISA/237
  - Import citations data into ISA/237 (cited patent documents can be imported from ISA/210 into ISA/237 with a simple click)
  - Automatic addition of E and P categories
  - Import the text of the claims (automatic extraction of the claims)
  - Addition of "NONE" checkbox in Box V



### ePCT for ISA - Current Status (2)

- Other improvements for ISAs
  - In Box III of ISA/210 and Box IV of ISA/237, the simple free-text field is replaced with an embedded text editor to support basic text formatting options
  - I