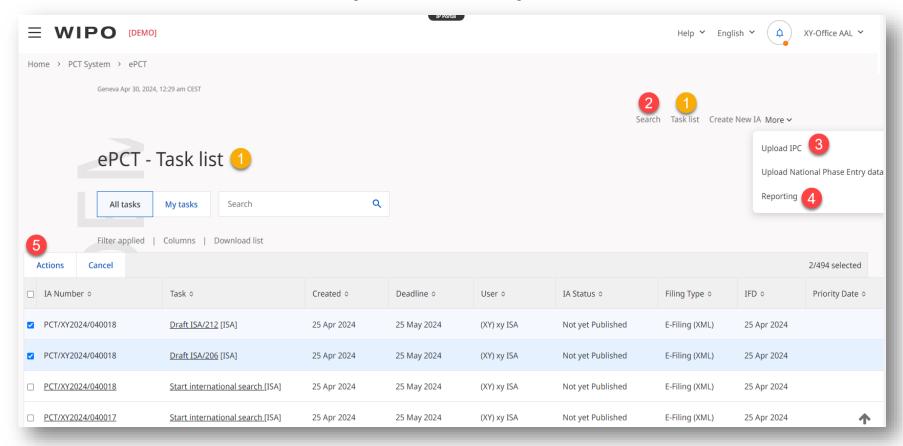

# ePCT for ISA (Level 1)

- 1 Task List
- 2 Search

- 3 IPC Upload
- 4 Reporting
- Actions: Assign Tasks or International Applications, Confirm Search Fee, Download Fee information, Documents, etc.