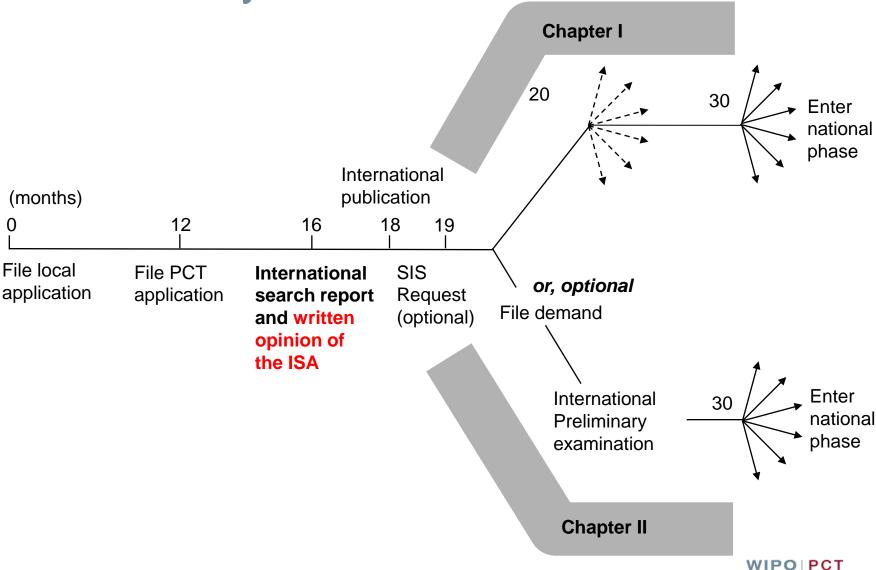

#### Written opinion of the ISA (Rule 43bis) (1)

- Initial preliminary non-binding opinion on:
  - novelty (not anticipated)
  - inventive step (not obvious)
  - industrial applicability
- A written opinion will be established for all international applications at the same time as the ISR
- The written opinion is sent to applicant and the International Bureau together with the ISR

#### Written opinion of the ISA (Rule 43bis) (2)

- The written opinion is made publicly available on PATENTSCOPE in its original language as of the date of publication of the international application
- No formal procedure for applicants to respond to written opinion of the ISA
- Possibility to submit informal comments to the International Bureau
  - They are made publicly available together with the written opinion in their original language
  - They are communicated to the DOs together with the IPRP (Chapter I) if and when it is sent
- Note: The IPRP Chapter I and its translation are established at 30 months from the priority date