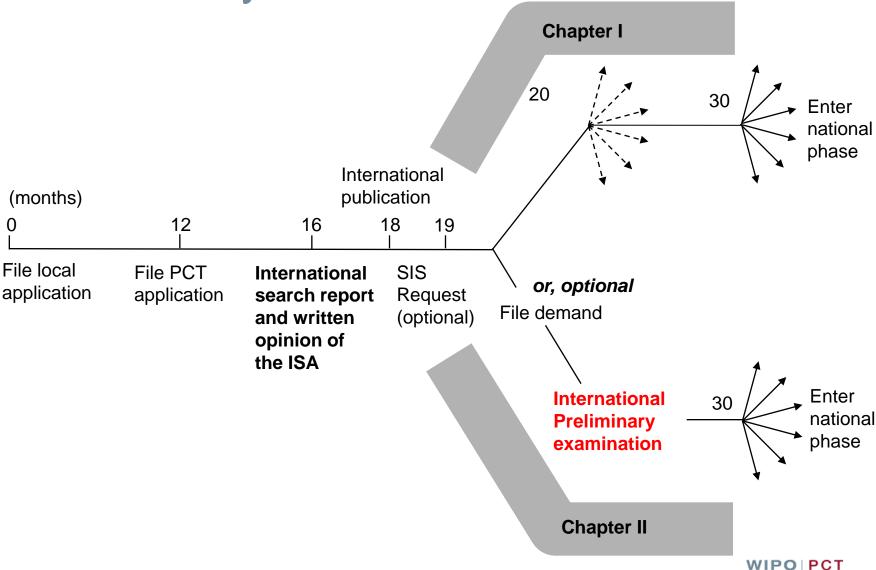

een display based on the distance between the remote control device and display of said on-screen display. Nevertheless, this practice is known from e.g. document D2, and the skilled person would simply adopt such known practice with corresponding effect starting from D1 in order to achieve constantly good readability of the OSD when the distance of the user from the display device is variable.
- Claims 5, 9, 12: Document D1 is not specific about the location of the "local control device". Nevertheless, the skilled person would choose as Monitor 47 in Fig. 1 of D1 among any known display devices, among which are display devices with built-in USB ports as well as touch-screens. Therefore displays with built-in touch-screens or with a mouse/keyboard connected to the display

The PCT system



The International Patent System

### International preliminary examination (1)

- Results in the establishment by the IPEA of a nonbinding opinion on
  - novelty (not anticipated) (Article 33(2) and Rule 64)
  - □ inventive step (not obvious) (Article 33(3) and Rule 65)
  - □ industrial applicability (Article 33(4))
- International preliminary examination provides an opportunity to make amendments and to address patentability issues raised by the ISA



### International Preliminary Examination (2)

■ Only claims relating to the invention(s) searched by the ISA will be examined by the IPEA (Rules 66.1(e) and 66.2(a)(vi))



| DCT                                                                                                         |