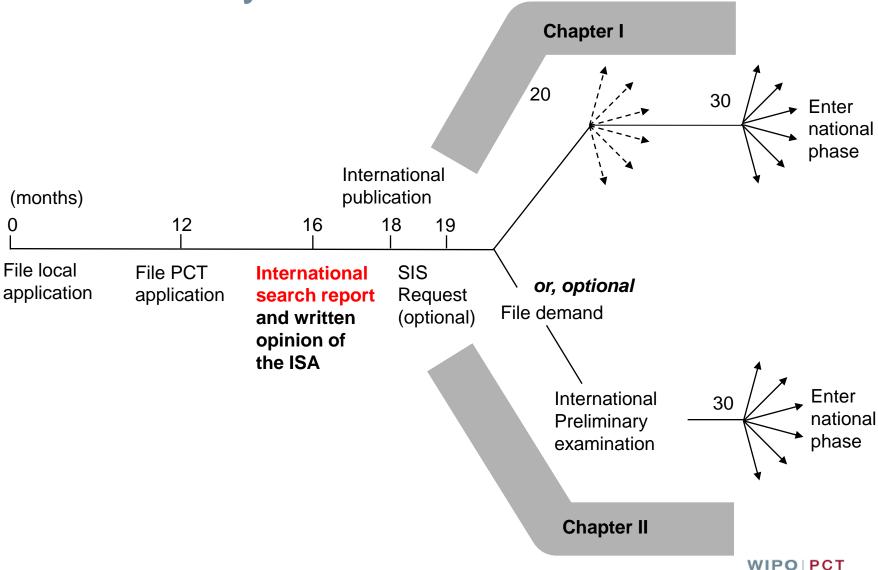

## International Search Report (ISR) (Rules 42 and 43)

#### Contains:

- IPC (International Patent Classification) symbols
- indications of the technical areas searched
- indications relating to any finding of lack of unity
- a list of the relevant prior art documents
- indications relating to any finding that a meaningful search could not be carried out in respect of certain (but not all) claims
- Time limit to establish ISR and written opinion of the ISA:
  - □ 3 months from the date of receipt of the search copy by the ISA (usually within approximately 16 months from the priority date if priority is claimed); or
  - 9 months from the priority date, whichever time limit properties later