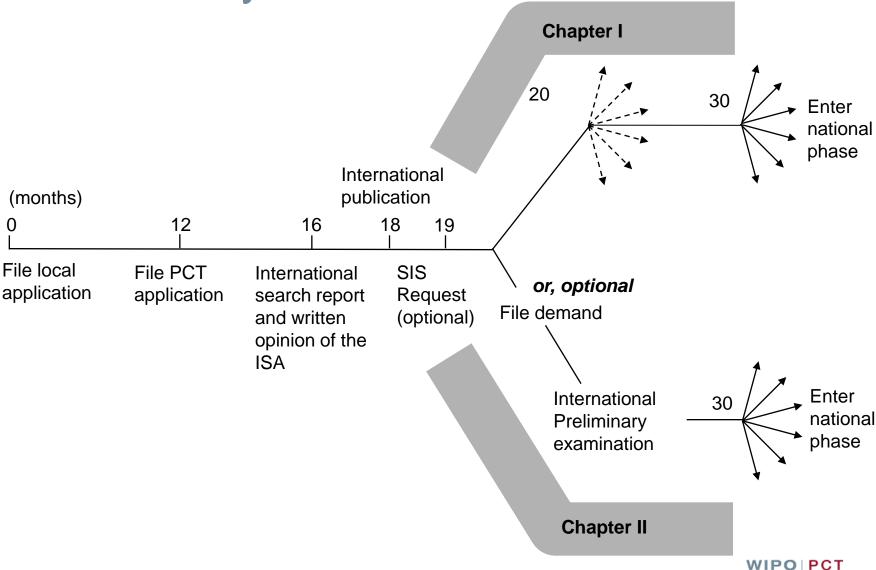

**Topic 2: Examination in the PCT International Phase and Challenges for National Phase Examination** 

Harare, Zimbabwe September 18 to 22, 2017

Mr. Ken-Ichiro NATSUME
Director
PCT International Cooperation Division

#### **Growth of Africa (GDP)**



Average growth of patent applications in Africa: 3.1% (2005-2015)



### **PCT National Phase Entry**

|            | Total | Non-<br>Resident | PCT-NPE |
|------------|-------|------------------|---------|
| Kenya      | 193   | 56               | 52      |
| Mozambique | 102   | 78               | 27      |
| ARIPO      | 780   | -                | 738     |

(Based on the statistics from WIPO's Statistical Country Profiles and PCT Yearly Review 2017)



## **PCT**





#### Traditional patent system vs. PCT system





The PCT system



The International Patent System

#### International Search

- International Search Report
- Written Opinion of the International Searching Authority



The PCT system



The International Patent System

## Prior art for international search (Article 15(2) and Rule 33)

- Prior art:
  - everything which has been made available to the public,
  - anywhere in the world,
  - by means of written disclosure,
  - which is capable of being of assistance in determining that the claimed invention is or is not new and that it does or does not involve an inventive step,
  - provided the making available to the public occurred prior to the international filing date.
- PCT Minimum Documentation (Rule 34)



## International Search Report (ISR) (Rules 42 and 43)

#### Contains:

- IPC (International Pa