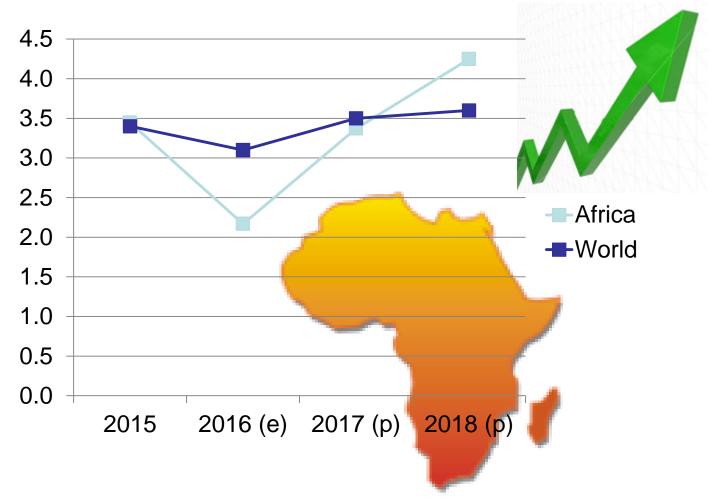

#### **Growth of Africa (GDP)**

Average growth of patent applications in Africa: 3.1% (2005-2015)