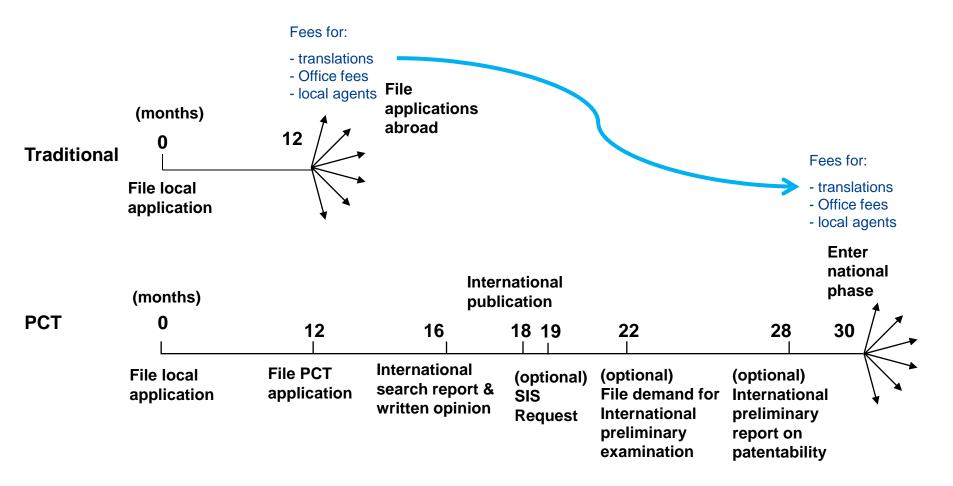

#### Traditional patent system vs. PCT system

The PCT system

The International Patent System