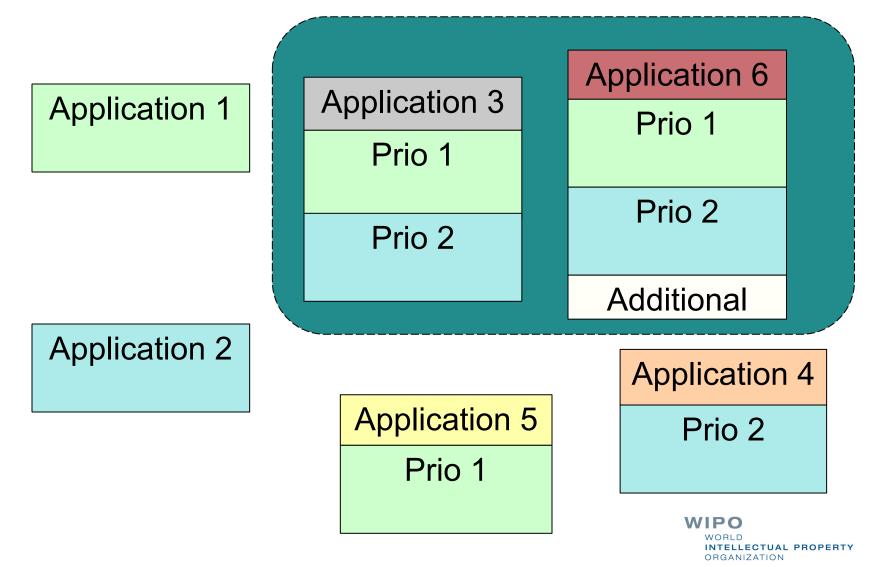

#### Complex family:

All members of the family share at least one priority

#### Extended family:

Any member shares at least one priority with at least one other member
 Covers indirect sharing of priorities; is therefore the biggest possible family

Extended (Inpadoc) family: biggest possible family, includes applications sharing priorities indirectly

- It is quite likely that descriptions are different
- More likely that they cover different but related inventions in same area of technology