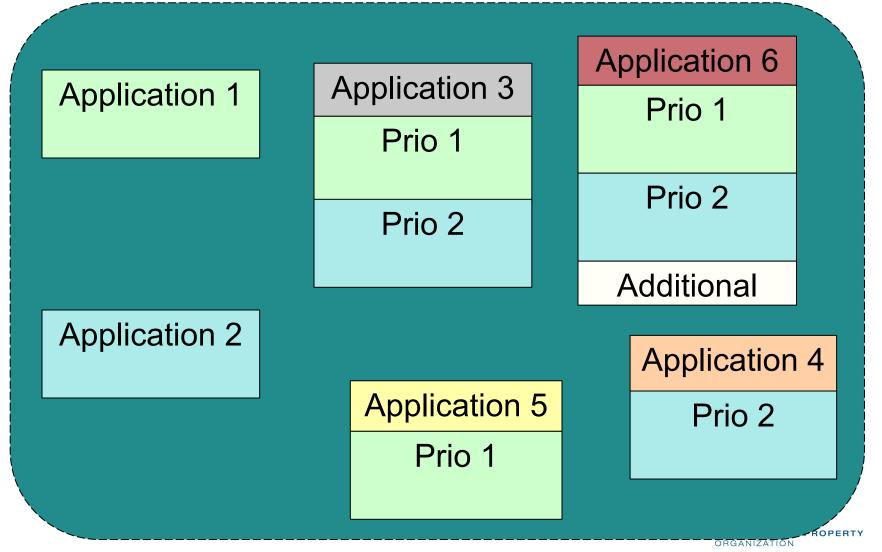

#### Complex family:

All members of the family share at least one priority

#### Extended family:

Any member shares at least one priority with at least one other member
 Covers indirect sharing of priorities; is therefore the biggest possible family

Extended (Inpadoc) family: biggest possible family, includes applications sharing priorities indirectly

- It is quite likely that descriptions are different
- More likely that they cover different but related inventions in same area of technology