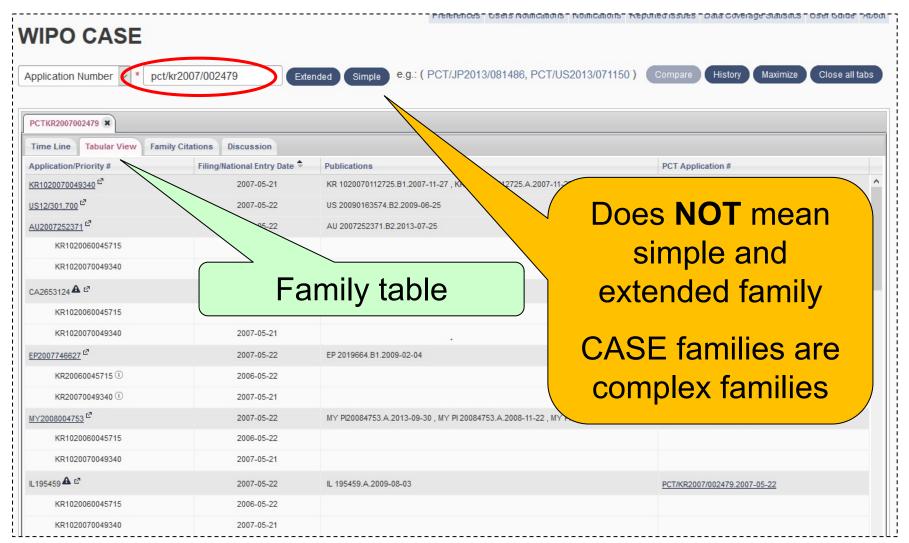

#### WIPO PATENTSCOPE

- aggregates national phase entry data <u>reported</u> from Designated/Elected
   Offices (obligation as from July 1, 2017; rule 95)
- Proprietary family building (since 2021)
- WIPO CASE with proprietary family building based on application data shared by 'providing offices'; families are complex families (i.e. share at least one priority)
- Commercial patent databases obtain and use widely INPADOC data, and apply proprietary family building rules and data cleaning, e.g.
  - Clarivate/Derwent: WPI family
  - Questel/Orbit: Fampat family
  - ...
- Other specialized platforms, e.g. WIPO's <u>Pat-Informed</u> or MPP <u>MedsPal</u>
- India Form 3