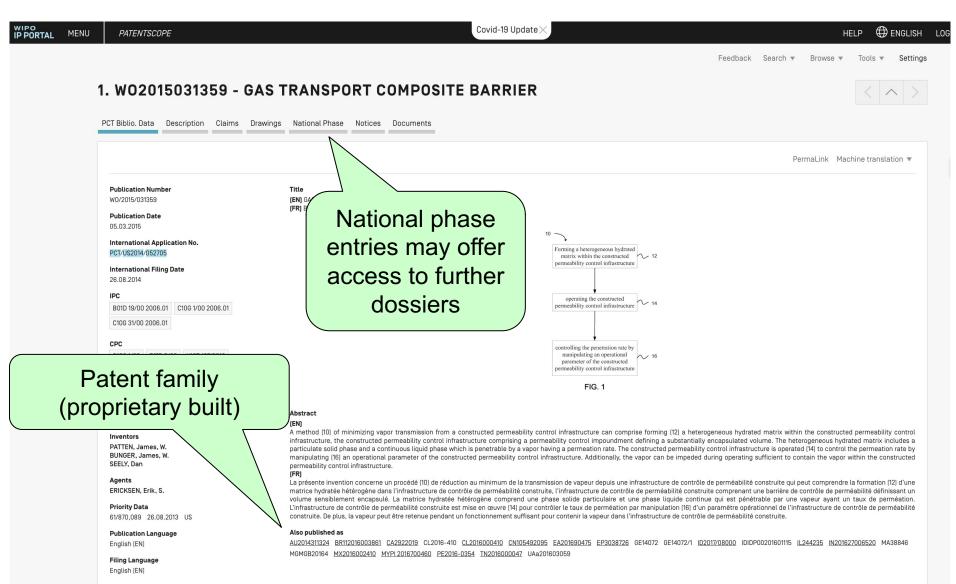

#### WIPO PATENTSCOPE

- aggregates national phase entry data <u>reported</u> from Designated/Elected
   Offices (obligation as from July 1, 2017; rule 95)
- Proprietary family building (since 2021)
- WIPO CASE with proprietary family building based on application data shared by 'providing offices'; families are complex families (i.e. share at least one priority)
- Commercial patent databases obtain and use widely INPADOC data, and apply proprietary family building rules and data cleaning, e.g.
  - Clarivate/Derwent: WPI family
  - Questel/Orbit: Fampat family
  - ...
- Other specialized platforms, e.g. WIPO's <u>Pat-Informed</u> or MPP <u>MedsPal</u>
- India Form 3