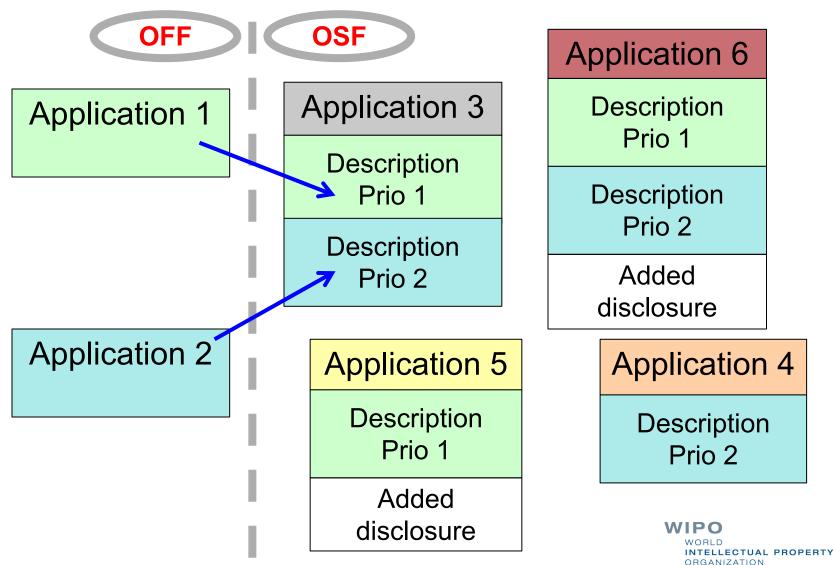

## Technical disclosures of family members

- Even though priorities are claimed, technical disclosure (descriptions and drawings) may differ:
  - Combinations of different sets of descriptions
  - Parts of descriptions may be removed
  - Technical subject matter may have been added

Permitted by Paris Convention

- Claims may also be different since claims need to be supported by description
- Differences are revealed only by comparing descriptions
- Applicants are not obliged to reveal modifications when making a new application
- When are differences least likely?
  - When all claimed priorities are the same

# Family concepts based on priorities

#### Simple family:

All members of the family have exactly the same priority or priorities

#### Complex family:

All members of the family share at least one priority

#### Extended family:

Any member shares at least one priority with at least one other member
 Covers indirect sharing of priorities; is therefore the biggest possible family