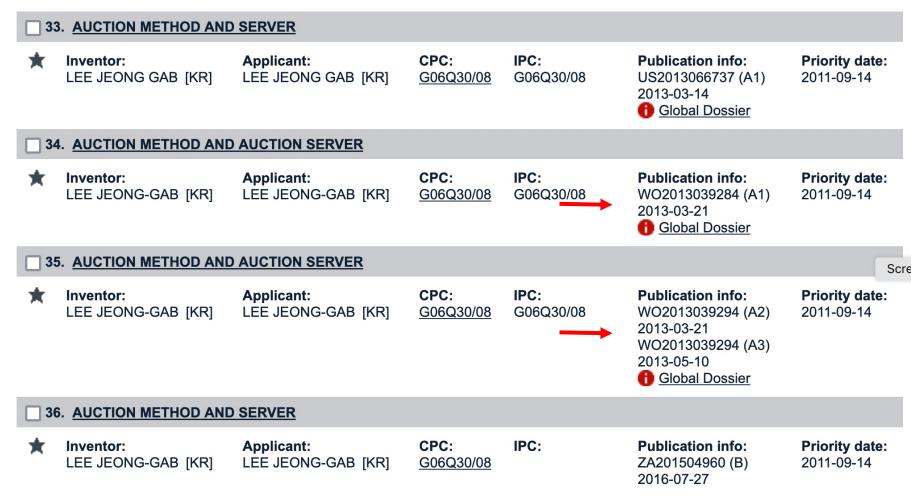

plication



# PCT family – simple family

- PCT family' includes the international application and all its national phase entries
- Linked through the PCT application number
- Linked as well through the priorities if any were claimed which the national phase entries inherit from the international application

There may be **additional applications** in the simple family **which are not PCT NPEs because country is not PCT member state**, linked through priorities

- For example, a GCC application filed through the Paris route and claiming the same priorities like the PCT application
- For example, a foreign application filed in JM
- It may also happen that a simple family includes **several distinct PCT families**; for example PCT/DK2006/000477 wipo

# PCT/KR2012/001812: 2 x WO in family



# Article 4 F Paris Convention

"No country of the Union may refuse a priority or a patent application on the ground

that the applicant claims multiple priorities, even if they originate in different countries, or on the ground

that an application claiming one or more priorities contains **one or more elements that were not included** in the application or applications whose priority is claimed,

provided that, in both cases, there is unity of invention within the meaning of the law of the country.

With respect to the elements not included in the application or applications whose priority is claimed, the filing of the subsequent application shall give rise to a right of priority under ordinary conditions."

WORLD INTELLECTUAL PROPERTY ORGANIZATION

## **Combining multiple priorities**