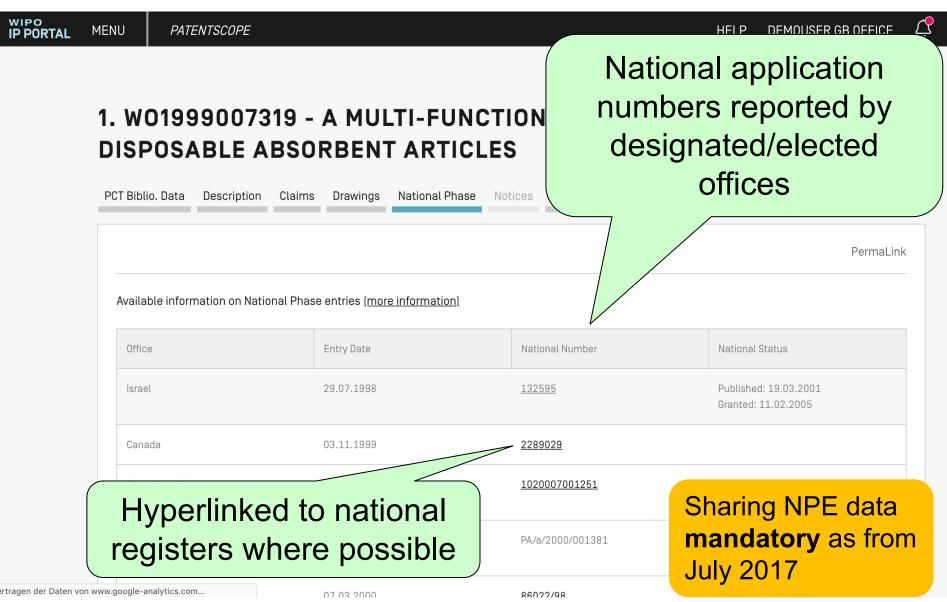

#### WIPO PATENTSCOPE

- aggregates national phase entry data <u>reported</u> from Designated/Elected
   Offices (obligation as from July 1, 2017; rule 95)
- Proprietary family building (since 2021)
- WIPO CASE with proprietary family building based on application data shared by 'providing offices'; families are complex families (i.e. share at least one priority)
- Commercial patent databases obtain and use widely INPADOC data, and apply proprietary family building rules and data cleaning, e.g.
  - Clarivate/Derwent: WPI family
  - Questel/Orbit: Fampat family
  - ...
- Other specialized platforms, e.g. WIPO's <u>Pat-Informed</u> or MPP <u>MedsPal</u>
- India Form 3