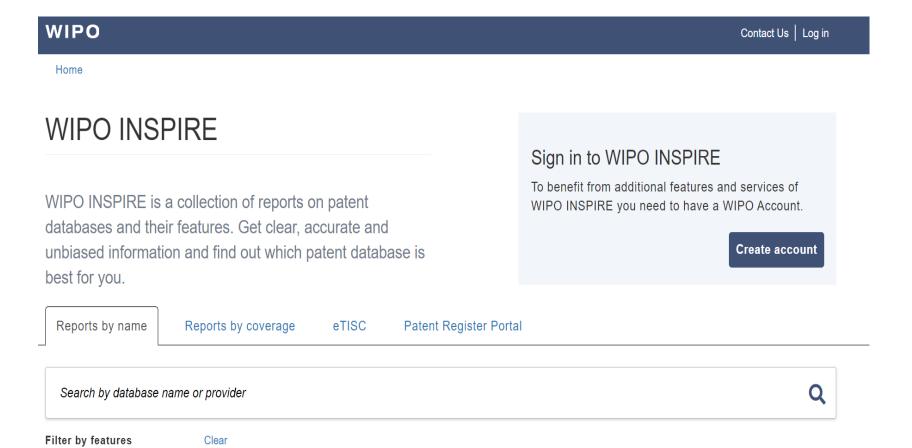

#### WIPO INSPIRE

A collection of reports on patent databases and their features. Get clear, accurate and unbiased information and find out which patent database is best for you.

Access INSPIRE

# Reports by name