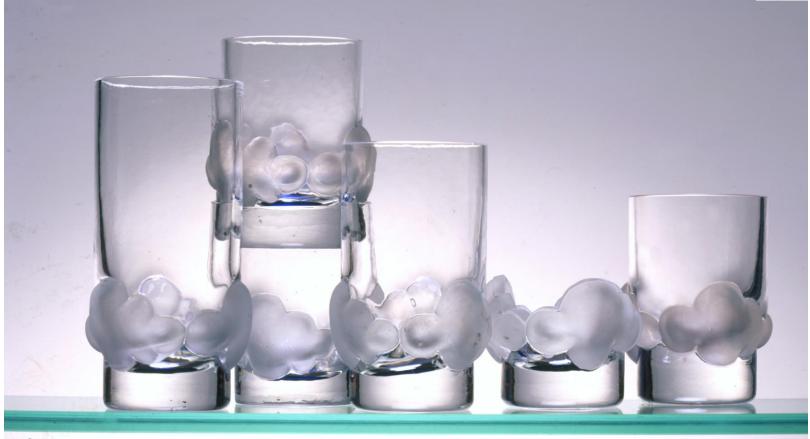

Clouds

and the light comes out through the clouds

looking into the glass

Tulip

colorful tulips with the color of the drink on the table

🥠 Paşabahçe

**Efes Ephesus** 

Olive and leaf little sculpture