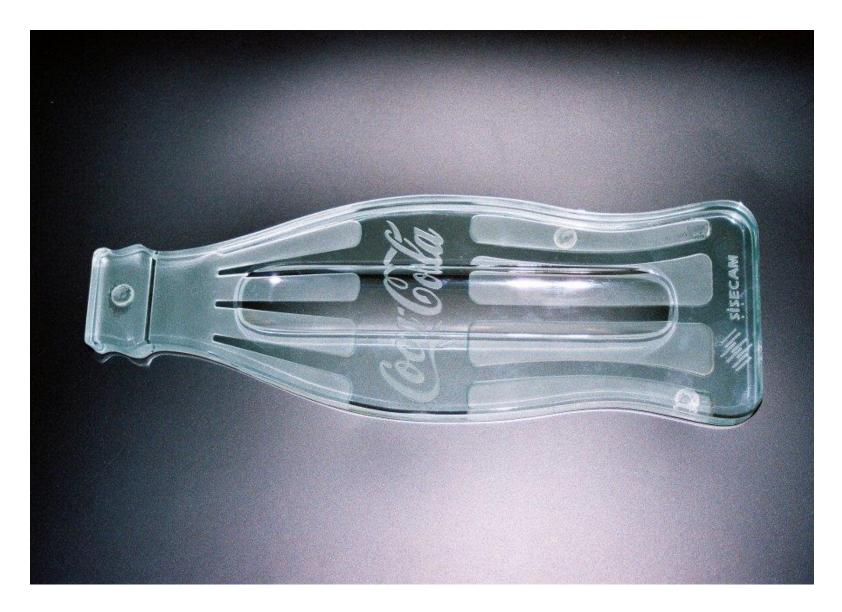

# 2020 INVENTION BRONZE AWARD

694 contributions from 27 countries

PRODUCING ALTERNATIVE PRODUCTS FROM A SINGLE MOLD FORM IN AUTOMATIC GLASS TECHNOLOGY

MY MACHINE IS ADDED TO THE PRODUCTION LINE IN ALL GLASS TECHNOLOGIES, IT MAINTAINS THE TEMPERATURE OF THE PRODUCT COMING OUT OF THE MOLD OR MAKES THE APPLICATIONS PROGRAMMED ON IT BY HEATING IT FURTHER.

- 1. SURFACE CHANGE:COLOR, PATTERN, TEXTURE ALTERNATIVES ARE CREATED BY PRESERVING THE EXITING TEMPERATURE OR BY THERMAL APPLICATION.
- 2. PHYSICAL CHANGE:SEAL,STAMP,TEXTURE CAN BE CREATED,
  DIFFERENTIATION CAN BE MADE IN THE FORM. IT CAN BE BROUGHT UP
  TO THE DEFORMATION TEMPERATURE

### **GLASS MACHINE**