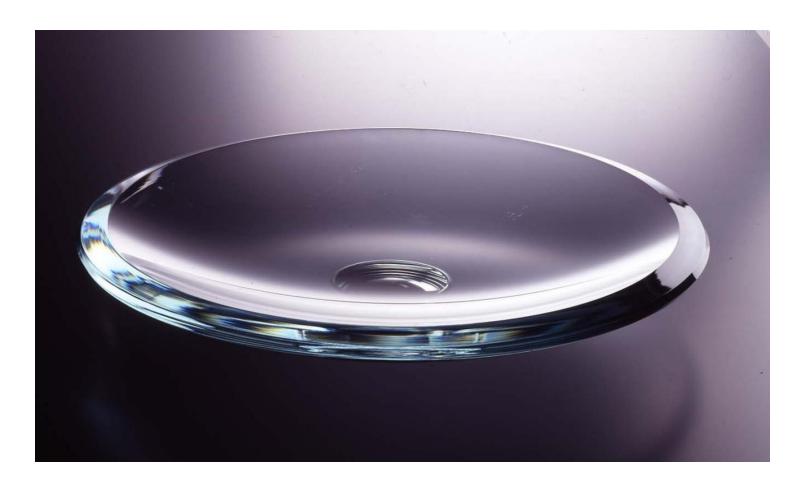

Reflection Eskisehir Contemporary Glass Art Museum 2005

Spherical concave mirror in the center of the plate, reflects images and light to the center