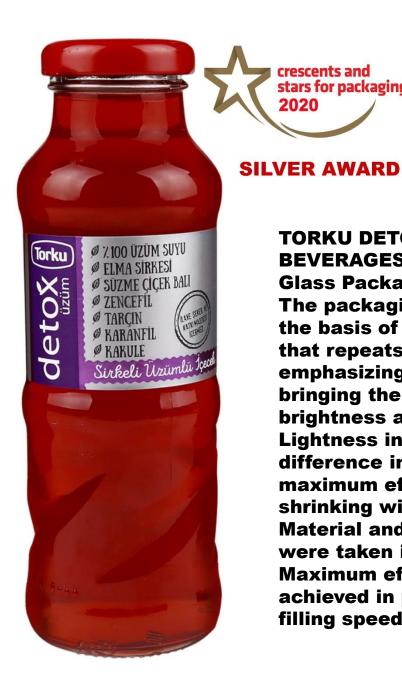

**TORKU DETOX AND ORGANIC BEVERAGES** 

**Glass Packaging** The packaging was designed on

crescents and stars for packaging

2020

the basis of the leaf geometry that repeats under the bottle, emphasizing nature, naturalness, bringing the perception of brightness and dynamic motion. Lightness in packaging, difference in shelves, balance, maximum efficiency in lines and shrinking with 3 contact points. Material and energy economy were taken into consideration. **Maximum efficiency was** achieved in production speed and filling speed.