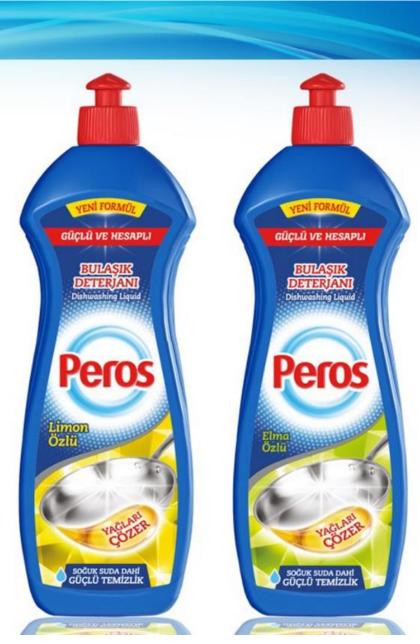

### **SOME OF MY DESIGNS**

"Outside :colorful life, natural identical charisma, cool girls,men who saved the world,funny acid,side effects of burp... Keep out of the reach of snobs."

Gazoz -soda- new brand and packaging concept for young population configured again