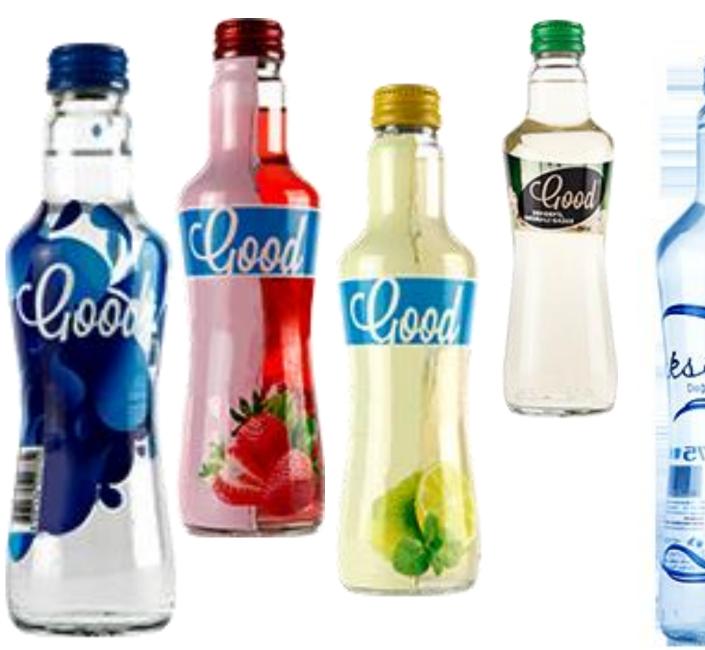

### **SOME OF MY DESIGNS**

"Outside :colorful life, natural identical charisma, cool girls,men who saved the world,funny acid,side effects of burp... Keep out of the reach of snobs."

Gazoz -soda- new brand and packaging concept for young population configured again