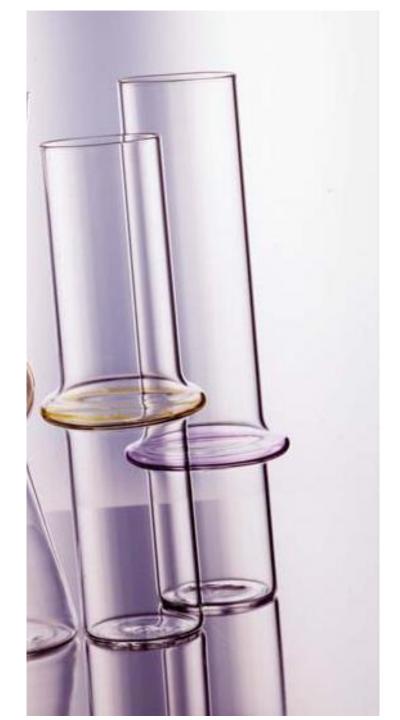

#### Messenger

Messenger cup is made up from borosilicate glass.

Doesn't effect from heat reflects.

You can decorate the handle however you want.

Canals on the porcelain saucer provides the cup not being affected when hot drink was poured