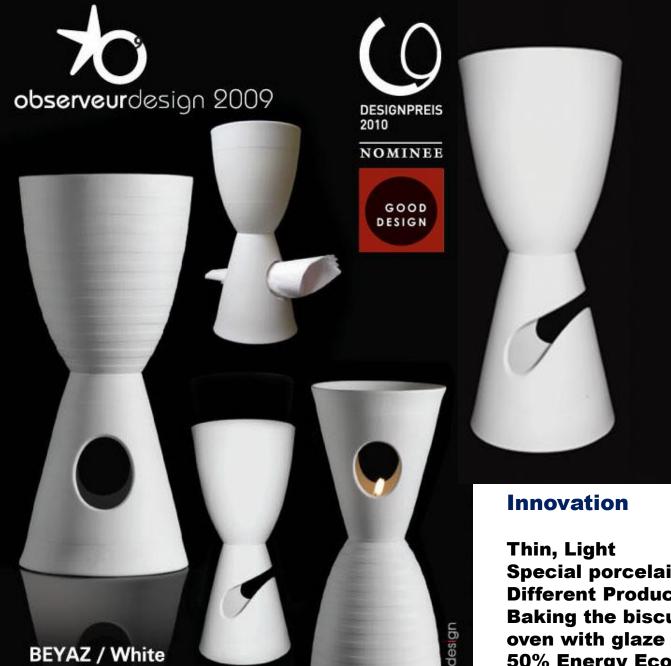

### **Innovation**

Thin, Light
Special porcelain formula
Different Production System
Baking the biscuit in the oven with glaze
in one go
50% Energy Economy
50% Process Economics

**Porcelain Glass** 

Thin, Light
Special porcelain formula
Different Production System
Baking the biscuit in the
oven with glaze in one go
50% Energy Economy
50% Process Economics