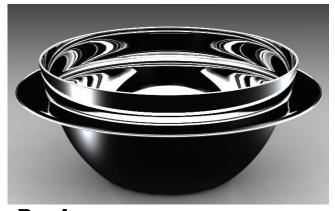

# 2020 INVENTION BRONZE AWARD

694 contributions from 27 countries

PRODUCING ALTERNATIVE PRODUCTS FROM A SINGLE MOLD FORM IN AUTOMATIC GLASS TECHNOLOGY

MY MACHINE IS ADDED TO THE PRODUCTION LINE IN ALL GLASS TECHNOLOGIES, IT MAINTAINS THE TEMPERATURE OF THE PRODUCT COMING OUT OF THE MOLD OR MAKES THE APPLICATIONS PROGRAMMED ON IT BY HEATING IT FURTHER.

- 1. SURFACE CHANGE:COLOR, PATTERN, TEXTURE ALTERNATIVES ARE CREATED BY PRESERVING THE EXITING TEMPERATURE OR BY THERMAL APPLICATION.
- 2. PHYSICAL CHANGE:SEAL,STAMP,TEXTURE CAN BE CREATED,
  DIFFERENTIATION CAN BE MADE IN THE FORM. IT CAN BE BROUGHT UP
  TO THE DEFORMATION TEMPERATURE

### **GLASS MACHINE**