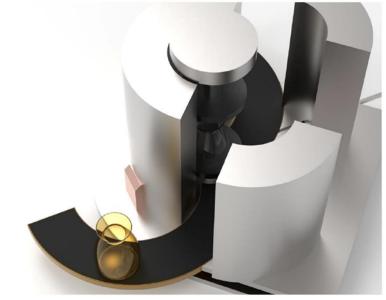

# 2020 INVENTION BRONZE AWARD

694 contributions from 27 countries

PRODUCING ALTERNATIVE PRODUCTS FROM A SINGLE MOLD FORM IN AUTOMATIC GLASS TECHNOLOGY

MY MACHINE IS ADDED TO THE PRODUCTION LINE IN ALL GLASS TECHNOLOGIES, IT MAINTAINS THE TEMPERATURE OF THE PRODUCT COMING OUT OF THE MOLD OR MAKES THE APPLICATIONS PROGRAMMED ON IT BY HEATING IT FURTHER.

- 1. SURFACE CHANGE:COLOR, PATTERN, TEXTURE ALTERNATIVES ARE CREATED BY PRESERVING THE EXITING TEMPERATURE OR BY THERMAL APPLICATION.
- 2. PHYSICAL CHANGE:SEAL,STAMP,TEXTURE CAN BE CREATED,
  DIFFERENTIATION CAN BE MADE IN THE FORM. IT CAN BE BROUGHT UP
  TO THE DEFORMATION TEMPERATURE

### **GLASS MACHINE**

#### (57) ABSTRACT

A system for use in glass production technology such as for production of glass packaging, glassware, glass home equipments, wherein the system allows all kinds of design additions such as color, pattern, texture, decor, seal and form changing processes to be applied to the product without requiring re-firing of the product, after removal of the product from the moulds in the production lines while the product is still hot and the temperature is kept constant.