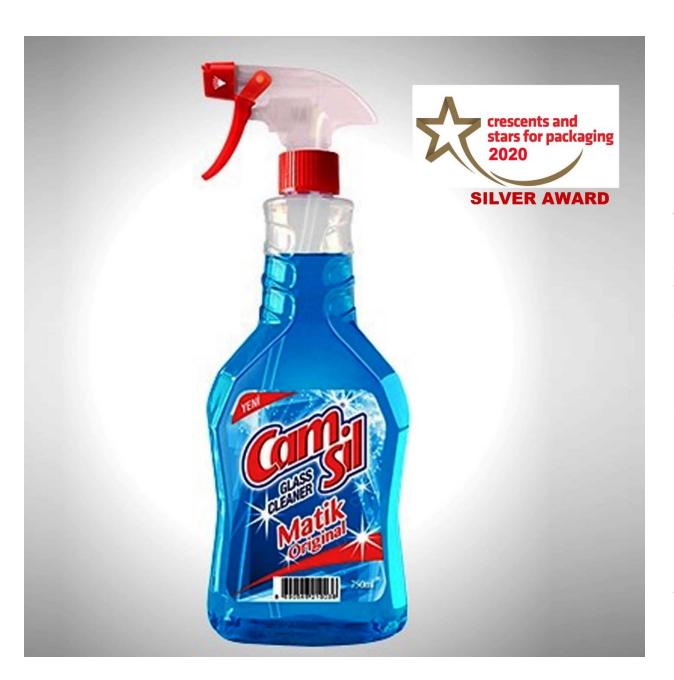

# CAMSIL (GLASS CLEANER)

Reflection and brilliance were brought into the main form, with angled surfaces that accentuate the brilliance that symbolizes the Diamond and Crystal cuts. Especially, the most accurate grip and use was created on the neck. Grasping ergonomics on both the neck and the body were prioritized.

Directions symbolizing fingers and grip on the neck were made.
Attention was paid to lightness, balance and easy grip.