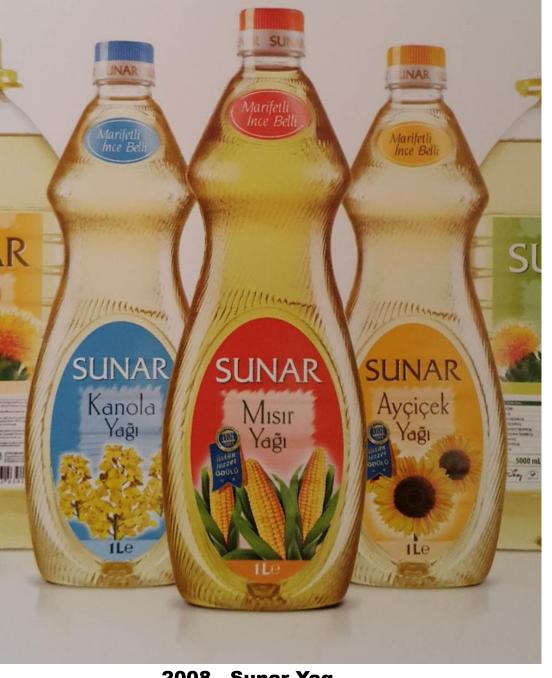

**ISO Innovation Prize** 

Gümüş Ödül

2008 Sunar Yag

Corian vacuum plat

Anatolie

Jewellery Design

Insects