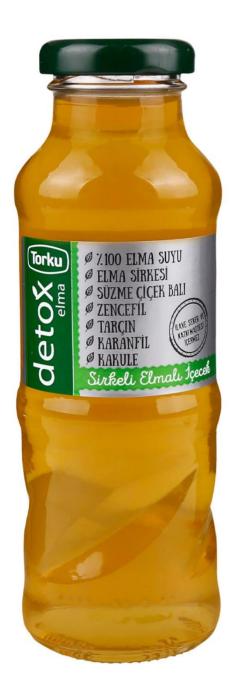

**TORKU DETOX AND ORGANIC BEVERAGES** 

**Glass Packaging** The packaging was designed on

crescents and stars for packaging

2020

the basis of the leaf geometry that repeats under the bottle, emphasizing nature, naturalness, bringing the perception of brightness and dynamic motion. Lightness in packaging, difference in shelves, balance, maximum efficiency in lines and shrinking with 3 contact points. Material and energy economy were taken into consideration. **Maximum efficiency was** achieved in production speed and filling speed.