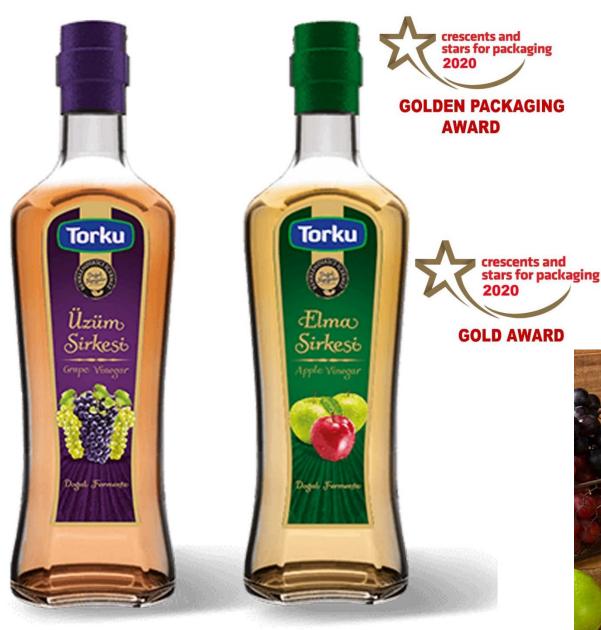

#### **AWARDS OF THE PACKAGING INDUSTRIALISTS ASSOCIATION**

- 1 GOLDEN PACKAGING AWARD
- 1 GOLD AWARD
- 2 SILVER AWARDS
- 1 BRONZE AWARD
- 1 COMPETENCY AWARD

# TORKU GRAPE AND APPLE VINEGAR

With its long elegant neck and oval cut structure, it was aimed to reflect this on the vinegar and create a premium brand perception by providing brightness. On the shelves ,difference, easy ergonomic grip and use, balance, combined in a premium aesthetic design.