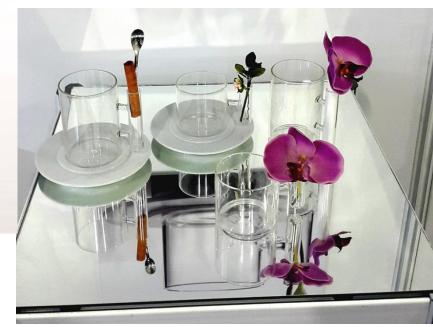

#### Messenger

Messenger cup is made up from borosilicate glass.

Doesn't effect from heat reflects.

You can decorate the handle however you want.

Canals on the porcelain saucer provides the cup not being affected when hot drink was poured