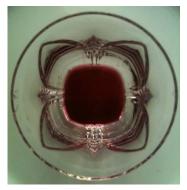

Reflection Eskisehir Contemporary Glass Art Museum 2005

Spherical concave mirror in the center of the plate, reflects images and light to the center