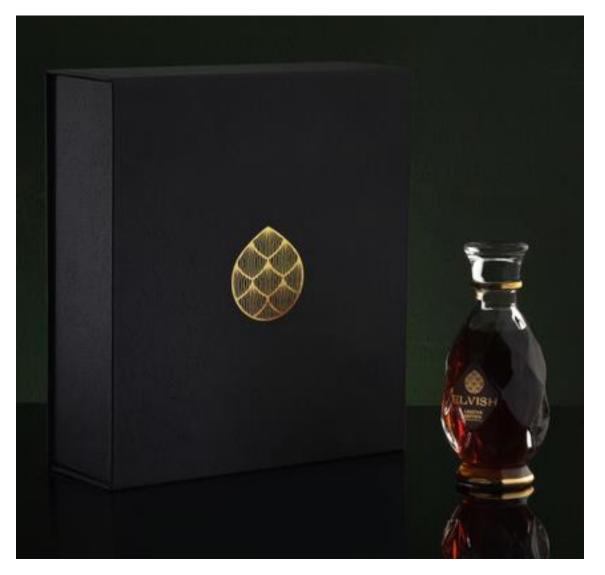

POL UNIVERSITY**

**250 Industral Design Students** 



same time

I am the head of the Industrial Design **Department** 

We pay attention to the fact that students' projects include entrepreneurship and an invention and start-up.





### **SOME OF MY DESIGNS**













"Outside :colorful life, natural identical charisma, cool girls,men who saved the world,funny acid,side effects of burp... Keep out of the reach of snobs."

Gazoz -soda- new brand and packaging concept for young population configured again











**Golden Packaging** 





Gradual and horizontal linear structure of the bee with honey fluidity makes a common symbolic form. Strong in posture, height and shoulder structure, downwardly tapering oval design is constituted. Bee signature in the bottom part















**ELVISH LIMITED EDITION HONEY**Pine cone styling





### **PLASTIC PACKAGING**





GUMUS ODUL / SILVER AWARD

'Reçel Kavanozu' Seher Oya Akman & Oya Dizayn

#### **AWARDS OF THE PACKAGING INDUSTRIALISTS ASSOCIATION**



- 1 GOLDEN PACKAGING AWARD
- 1 GOLD AWARD
- 2 SILVER AWARDS
- 1 BRONZE AWARD
- 1 COMPETENCY AWARD



# TORKU GRAPE AND APPLE VINEGAR

With its long elegant neck and oval cut structure, it was aimed to reflect this on the vinegar and create a premium brand perception by providing brightness. On the shelves ,difference, easy ergonomic grip and use, balance, combined in a premium aesthetic design.







**TORKU DETOX AND ORGANIC BEVERAGES** 

**Glass Packaging** The packaging was designed on

crescents and stars for packaging

2020

the basis of the leaf geometry that re