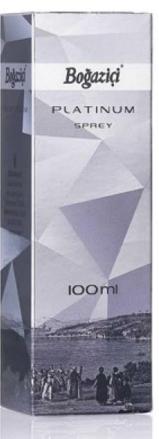

### **Bosphorus Cologne**

#### **BOSPHORUS COLOGNE**

Reverse currents of Bosphorus are highlighted on both sides (above and below) of the bottle. The ergonomic and balanced form makes it easy to use by making the reverse flows being felt in your palm, It offers a visual show with reflections.

Bosphorus is very difficult to swim.
There are strong reverse sea currents.
During my childhood and youth
I swam in these difficult currents.

My design reflects these reverse currents is the most important teacher in overcoming difficulties.