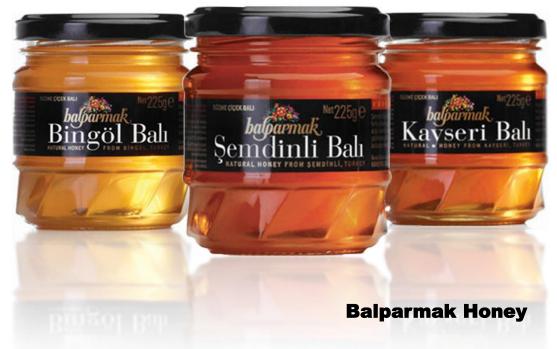

**Golden Packaging** 

Gradual and horizontal linear structure of the bee with honey fluidity makes a common symbolic form. Strong in posture, height and shoulder structure, downwardly tapering oval design is constituted. Bee signature in the bottom part

**ELVISH LIMITED EDITION HONEY**Pine cone styling