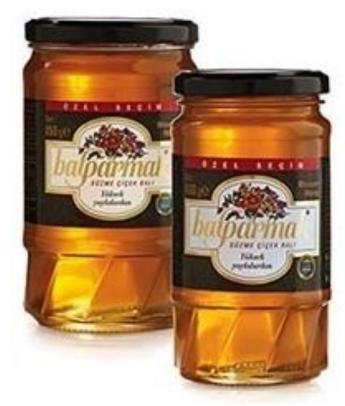

**Golden Packaging** 

Gradual and horizontal linear structure of the bee with honey fluidity makes a common symbolic form. Strong in posture, height and shoulder structure, downwardly tapering oval design is constituted. Bee signature in the bottom part