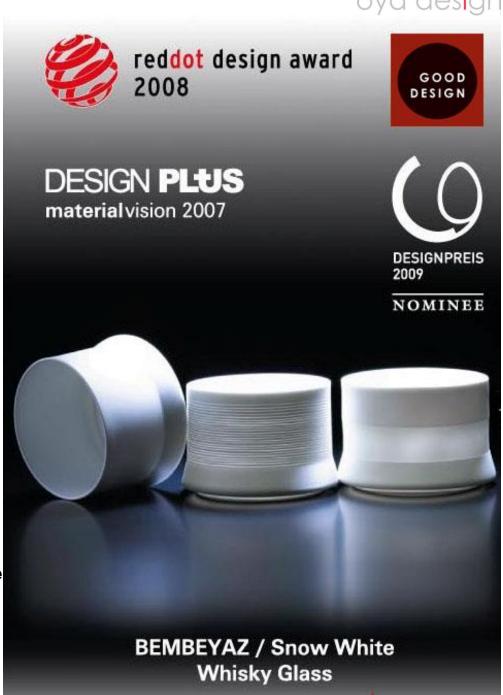

### **Innovation**

Thin, Light
Special porcelain formula
Different Production System
Baking the biscuit in the oven with glaze
in one go
50% Energy Economy
50% Process Economics

**Porcelain Glass** 

Thin, Light
Special porcelain formula
Different Production System
Baking the biscuit in the
oven with glaze in one go
50% Energy Economy
50% Process Economics