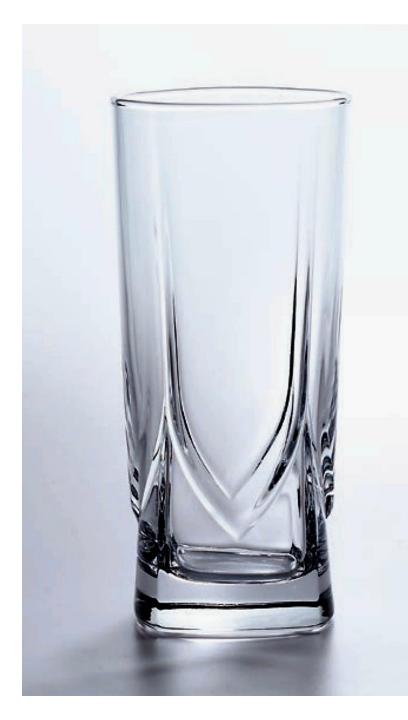

### **Caffee Cup**

Bowl

Cup

**Band** 

Keeping it balanced with one finger

Luna

I was inspired by the dress

7 sizes: water juice whiskey soft drink...