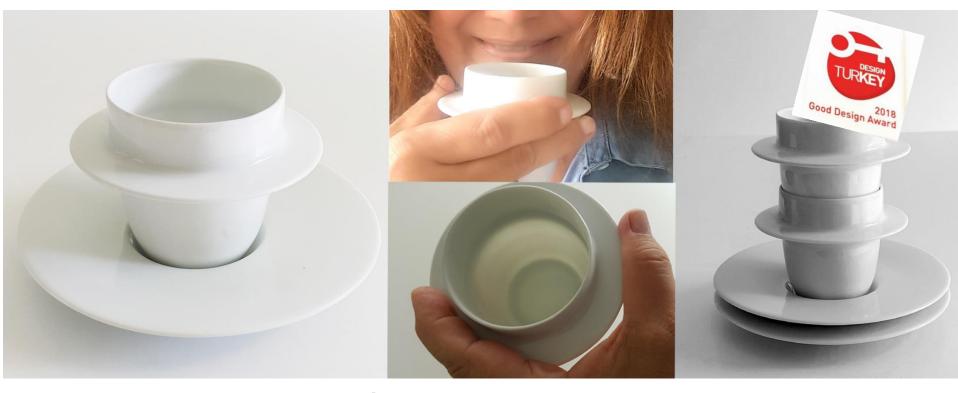

#### Messenger

Messenger cup is made up from borosilicate glass.

Doesn't effect from heat reflects.

You can decorate the handle however you want.

Canals on the porcelain saucer provides the cup not being affected when hot drink was poured