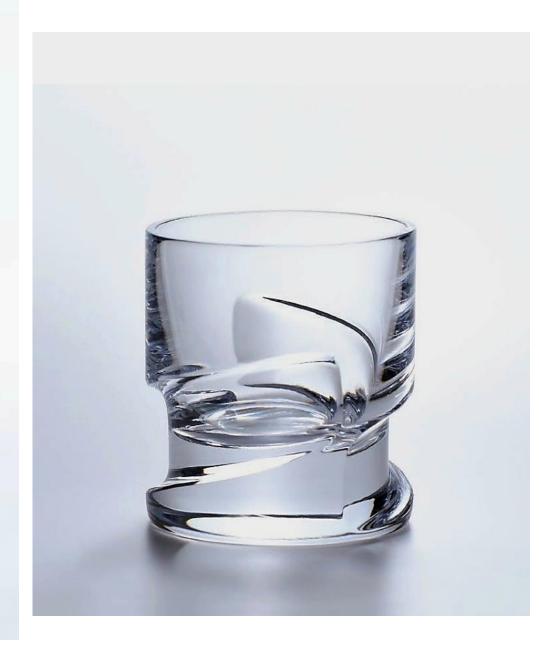

**Porcelain Olive Oil Packaging** 

Olive stylization handle, and leaves

Corning Museum of Glass New York 1998

Corning Museum of Glass New York 2001

**Zig Zag Whisky Glass** 

in the archive of the corning museum of glass