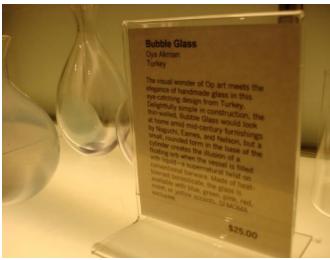

**Porcelain Olive Oil Packaging** 

Olive stylization handle, and leaves

Corning Museum of Glass New York 1998

Corning Museum of Glass New York 2001

**Zig Zag Whisky Glass** 

in the archive of the corning museum of glass

Reflection Eskisehir Contemporary Glass Art Museum 2005

Spherical concave mirror in the center of the plate, reflects images and light to the center

# BROHAN MUSEUM

DESIGNPREIS

2004

NOMINEE

Saturn Bubble