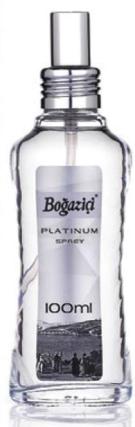

### **Bosphorus Cologne**

#### **BOSPHORUS COLOGNE**

Reverse currents of Bosphorus are highlighted on both sides (above and below) of the bottle. The ergonomic and balanced form makes it easy to use by making the reverse flows being felt in your palm, It offers a visual show with reflections.

Bosphorus is very difficult to swim.
There are strong reverse sea currents.
During my childhood and youth
I swam in these difficult currents.

My design reflects these reverse currents is the most important teacher in overcoming difficulties.