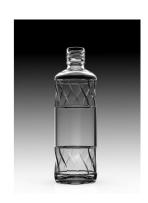

# TORKU GRAPE AND APPLE VINEGAR

With its long elegant neck and oval cut structure, it was aimed to reflect this on the vinegar and create a premium brand perception by providing brightness. On the shelves ,difference, easy ergonomic grip and use, balance, combined in a premium aesthetic design.

**TORKU DETOX AND ORGANIC BEVERAGES** 

**Glass Packaging** The packaging was designed on

crescents and stars for packaging

2020

the basis of the leaf geometry that repeats under the bottle, emphasizing nature, naturalness, bringing the perception of brightness and dynamic motion. Lightness in packaging, difference in shelves, balance, maximum efficiency in lines and shrinking with 3 contact points. Material and energy economy were taken into consideration. **Maximum efficiency was** achieved in production speed and filling speed.