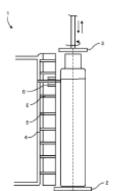

# 2020 INVENTION BRONZE AWARD

694 contributions from 27 countries

PRODUCING ALTERNATIVE PRODUCTS FROM A SINGLE MOLD FORM IN AUTOMATIC GLASS TECHNOLOGY

MY MACHINE IS ADDED TO THE PRODUCTION LINE IN ALL GLASS TECHNOLOGIES, IT MAINTAINS THE TEMPERATURE OF THE PRODUCT COMING OUT OF THE MOLD OR MAKES THE APPLICATIONS PROGRAMMED ON IT BY HEATING IT FURTHER.

- 1. SURFACE CHANGE:COLOR, PATTERN, TEXTURE ALTERNATIVES ARE CREATED BY PRESERVING THE EXITING TEMPERATURE OR BY THERMAL APPLICATION.
- 2. PHYSICAL CHANGE:SEAL,STAMP,TEXTURE CAN BE CREATED,
  DIFFERENTIATION CAN BE MADE IN THE FORM. IT CAN BE BROUGHT UP
  TO THE DEFORMATION TEMPERATURE

### **GLASS MACHINE**

#### (57) ABSTRACT

A system for use in glass production technology such as for production of glass packaging, glassware, glass home equipments, wherein the system allows all kinds of design additions such as color, pattern, texture, decor, seal and form changing processes to be applied to the product without requiring re-firing of the product, after removal of the product from the moulds in the production lines while the product is still hot and the temperature is kept constant.

#### 4 Claims, 3 Drawing Sheets