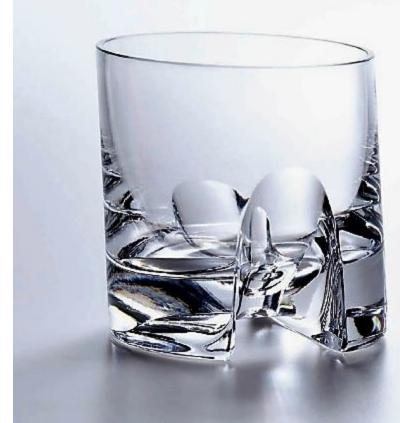

**Porcelain Olive Oil Packaging** 

Olive stylization handle, and leaves

Corning Museum of Glass New York 1998

Corning Museum of Glass New York 2001

**Zig Zag Whisky Glass** 

in the archive of the corning museum of glass