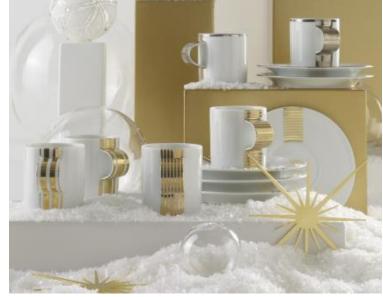

### **Caffee Cup**

Bowl

Cup

**Band** 

Keeping it balanced with one finger

Luna

I was inspired by the dress

7 sizes: water juice whiskey soft drink...