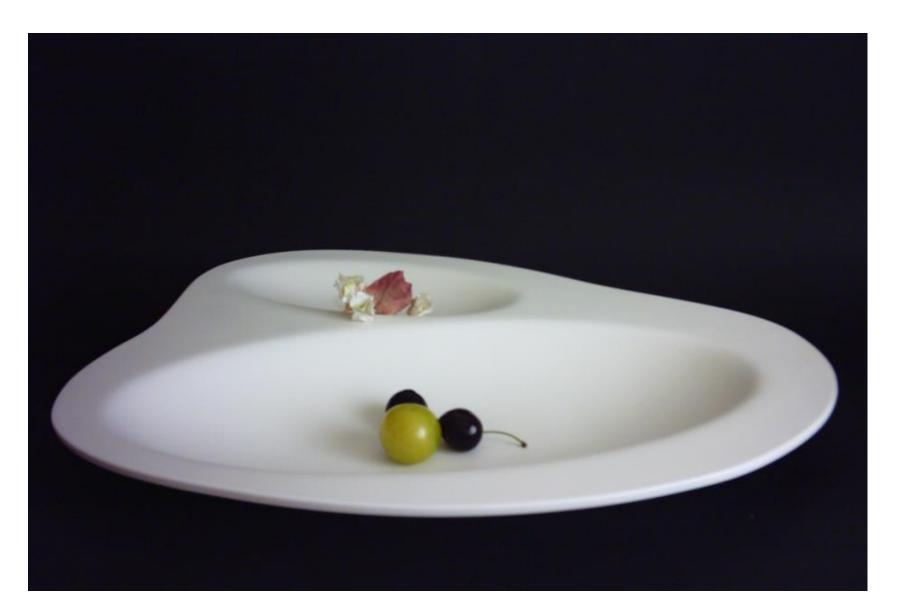

Reflection Eskisehir Contemporary Glass Art Museum 2005

Spherical concave mirror in the center of the plate, reflects images and light to the center