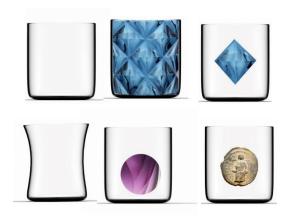

- 1. SURFACE CHANGE:COLOR, PATTERN, TEXTURE ALTERNATIVES ARE CREATED BY PRESERVING THE EXITING TEMPERATURE OR BY THERMAL APPLICATION.
- 2. PHYSICAL CHANGE:SEAL,STAMP,TEXTURE CAN BE CREATED,
  DIFFERENTIATION CAN BE MADE IN THE FORM. IT CAN BE BROUGHT UP
  TO THE DEFORMATION TEMPERATURE

### **GLASS MACHINE**