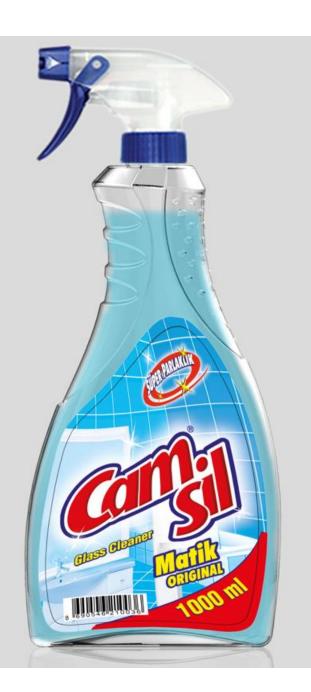

# CAMSIL (GLASS CLEANER)

Reflection and brilliance were brought into the main form, with angled surfaces that accentuate the brilliance that symbolizes the Diamond and Crystal cuts. Especially, the most accurate grip and use was created on the neck. Grasping ergonomics on both the neck and the body were prioritized.

Directions symbolizing fingers and grip on the neck were made.
Attention was paid to lightness, balance and easy grip.