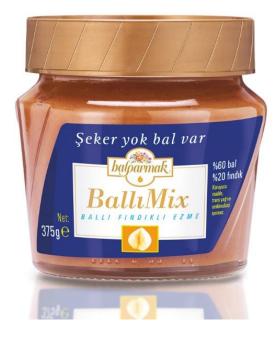

### Şeker yok bal var\*

Yeni lezzeti, yeni kıvamıyla BallıMix'i şimdi daha çok seveceksiniz!

%60 bal, %21 findik

\* Bu üründe ilave şeker yoktur, sadece bal kullanılmıştır. Koruyucu madde, trans yağ, yapay aroma ve renklendirici icermez.