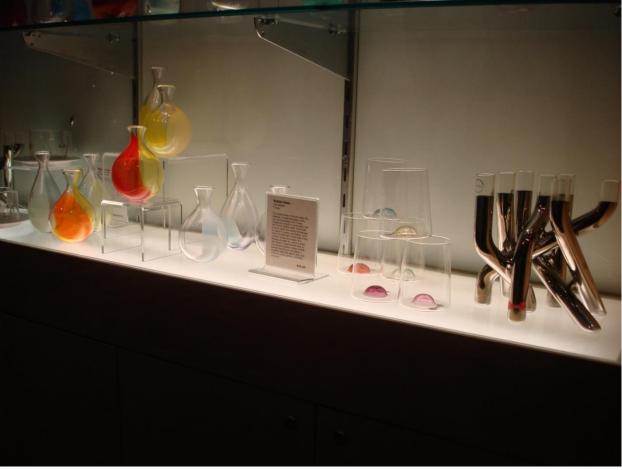

**Porcelain Olive Oil Packaging** 

Olive stylization handle, and leaves

Corning Museum of Glass New York 1998

Corning Museum of Glass New York 2001

**Zig Zag Whisky Glass** 

in the archive of the corning museum of glass

Reflection Eskisehir Contemporary Glass Art Museum 2005

Spherical concave mirror in the center of the plate, reflects images and light to the center

# BROHAN MUSEUM

DESIGNPREIS

2004

NOMINEE

Saturn Bubble