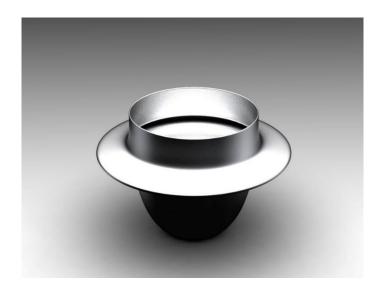

# 2020 INVENTION BRONZE AWARD

694 contributions from 27 countries

PRODUCING ALTERNATIVE PRODUCTS FROM A SINGLE MOLD FORM IN AUTOMATIC GLASS TECHNOLOGY

MY MACHINE IS ADDED TO THE PRODUCTION LINE IN ALL GLASS TECHNOLOGIES, IT MAINTAINS THE TEMPERATURE OF THE PRODUCT COMING OUT OF THE MOLD OR MAKES THE APPLICATIONS PROGRAMMED ON IT BY HEATING IT FURTHER.

- 1. SURFACE CHANGE:COLOR, PATTERN, TEXTURE ALTERNATIVES ARE CREATED BY PRESERVING THE EXITING TEMPERATURE OR BY THERMAL APPLICATION.
- 2. PHYSICAL CHANGE:SEAL,STAMP,TEXTURE CAN BE CREATED,
  DIFFERENTIATION CAN BE MADE IN THE FORM. IT CAN BE BROUGHT UP
  TO THE DEFORMATION TEMPERATURE

### **GLASS MACHINE**