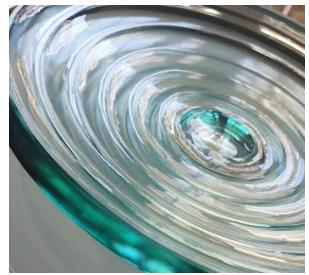

Reflection Eskisehir Contemporary Glass Art Museum 2005

Spherical concave mirror in the center of the plate, reflects images and light to the center