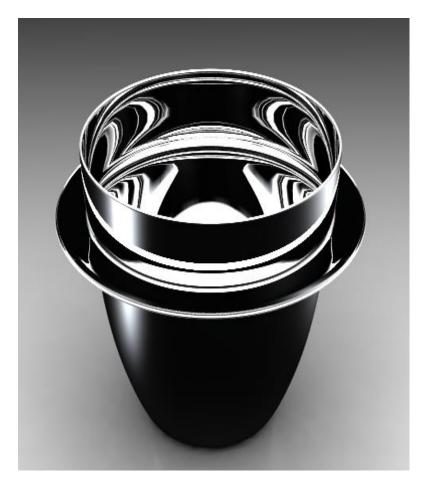

# 2020 INVENTION BRONZE AWARD

694 contributions from 27 countries

PRODUCING ALTERNATIVE PRODUCTS FROM A SINGLE MOLD FORM IN AUTOMATIC GLASS TECHNOLOGY

MY MACHINE IS ADDED TO THE PRODUCTION LINE IN ALL GLASS TECHNOLOGIES, IT MAINTAINS THE TEMPERATURE OF THE PRODUCT COMING OUT OF THE MOLD OR MAKES THE APPLICATIONS PROGRAMMED ON IT BY HEATING IT FURTHER.

- 1. SURFACE CHANGE:COLOR, PATTERN, TEXTURE ALTERNATIVES ARE CREATED BY PRESERVING THE EXITING TEMPERATURE OR BY THERMAL APPLICATION.
- 2. PHYSICAL CHANGE:SEAL,STAMP,TEXTURE CAN BE CREATED,
  DIFFERENTIATION CAN BE MADE IN THE FORM. IT CAN BE BROUGHT UP
  TO THE DEFORMATION TEMPERATURE

### **GLASS MACHINE**