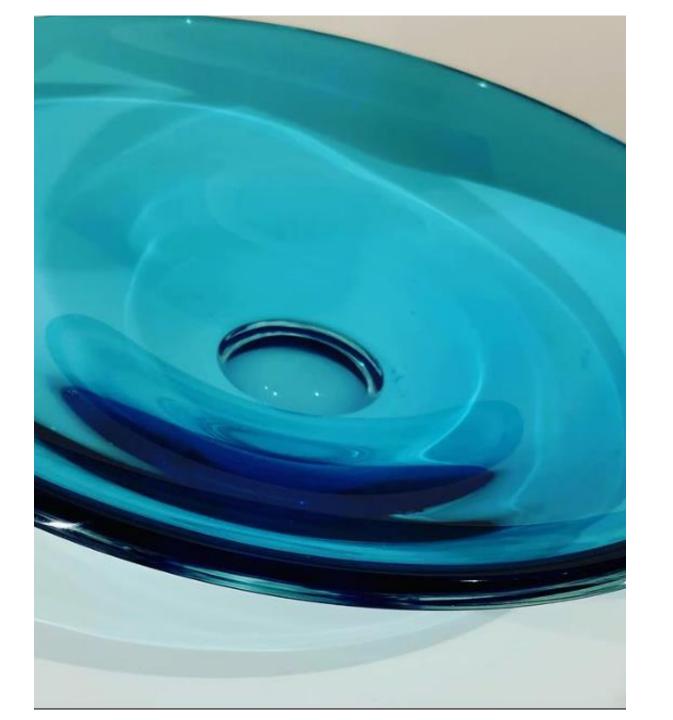

Reflection Eskisehir Contemporary Glass Art Museum 2005

Spherical concave mirror in the center of the plate, reflects images and light to the center