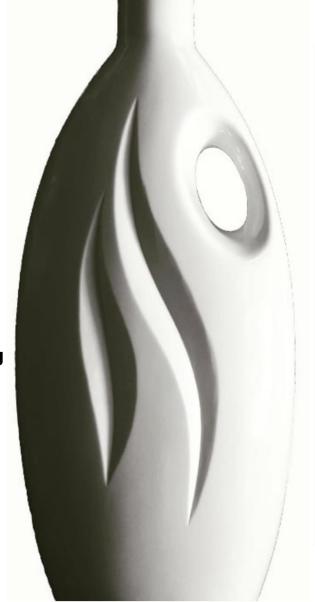

# CAMSIL (GLASS CLEANER)

Reflection and brilliance were brought into the main form, with angled surfaces that accentuate the brilliance that symbolizes the Diamond and Crystal cuts. Especially, the most accurate grip and use was created on the neck. Grasping ergonomics on both the neck and the body were prioritized.

Directions symbolizing fingers and grip on the neck were made.
Attention was paid to lightness, balance and easy grip.