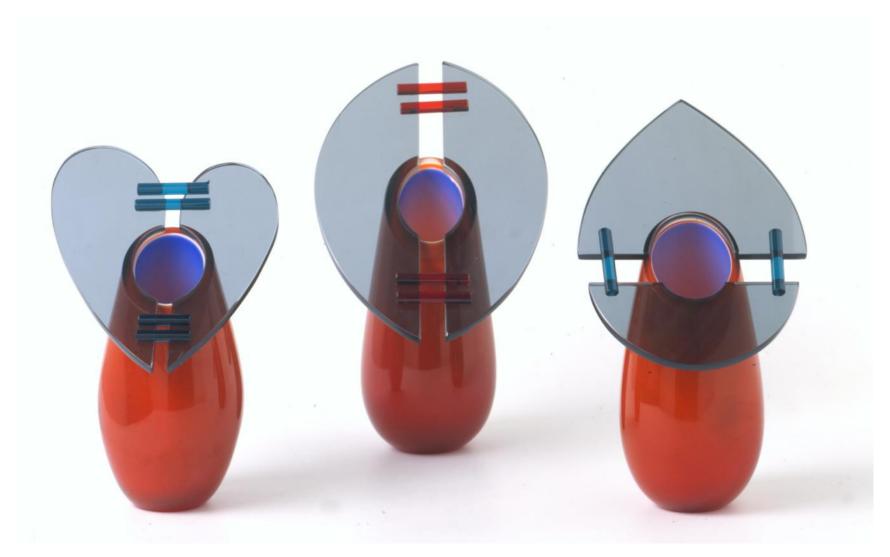

**ISO Innovation Prize** 

Gümüş Ödül

2008 Sunar Yag

Corian vacuum plat

Anatolie

Jewellery Design

Insects