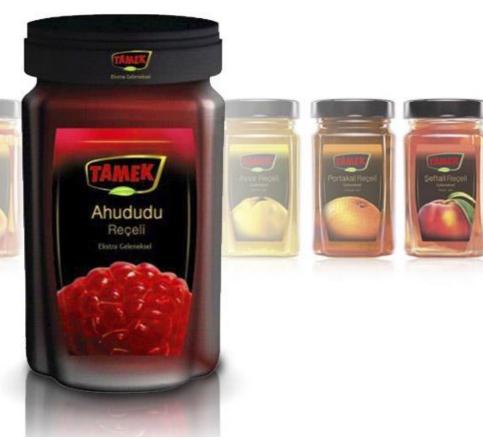

# TORKU GRAPE AND APPLE VINEGAR

With its long elegant neck and oval cut structure, it was aimed to reflect this on the vinegar and create a premium brand perception by providing brightness. On the shelves ,difference, easy ergonomic grip and use, balance, combined in a premium aesthetic design.