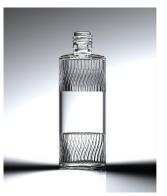

# TORKU GRAPE AND APPLE VINEGAR

With its long elegant neck and oval cut structure, it was aimed to reflect this on the vinegar and create a premium brand perception by providing brightness. On the shelves ,difference, easy ergonomic grip and use, balance, combined in a premium aesthetic design.

**TORKU DETOX AND ORGANIC BEVERAGES** 

**Glass Packaging** The packaging was designed on

crescents and stars for packaging

2020

the basis of the leaf geometry that repeats under the bottle, emphasizing nature, naturalness, bringing the perception of brightness and dynamic motion. Lightness in packaging, difference in shelves, balance, maximum efficiency in lines and shrinking with 3 contact points. Material and energy economy were taken into consideration. **Maximum efficiency was** achieved in production speed and filling speed.