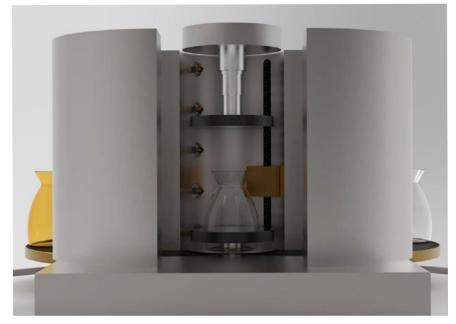

# 2020 INVENTION BRONZE AWARD

694 contributions from 27 countries

PRODUCING ALTERNATIVE PRODUCTS FROM A SINGLE MOLD FORM IN AUTOMATIC GLASS TECHNOLOGY

MY MACHINE IS ADDED TO THE PRODUCTION LINE IN ALL GLASS TECHNOLOGIES, IT MAINTAINS THE TEMPERATURE OF THE PRODUCT COMING OUT OF THE MOLD OR MAKES THE APPLICATIONS PROGRAMMED ON IT BY HEATING IT FURTHER.

- 1. SURFACE CHANGE:COLOR, PATTERN, TEXTURE ALTERNATIVES ARE CREATED BY PRESERVING THE EXITING TEMPERATURE OR BY THERMAL APPLICATION.
- 2. PHYSICAL CHANGE:SEAL,STAMP,TEXTURE CAN BE CREATED,
  DIFFERENTIATION CAN BE MADE IN THE FORM. IT CAN BE BROUGHT UP
  TO THE DEFORMATION TEMPERATURE

### **GLASS MACHINE**

#### (57) ABSTRACT

A system for use in glass production technology such as for production of glass packaging, glassware, glass home equipments, wherein the system allows all kinds of design additions such as color, pattern, texture, decor, seal and form changing processes to be applied to the product without requiring re-firing of the product, after removal of the product from the moulds in the production lines while the product is still hot and the temperature is kept constant.