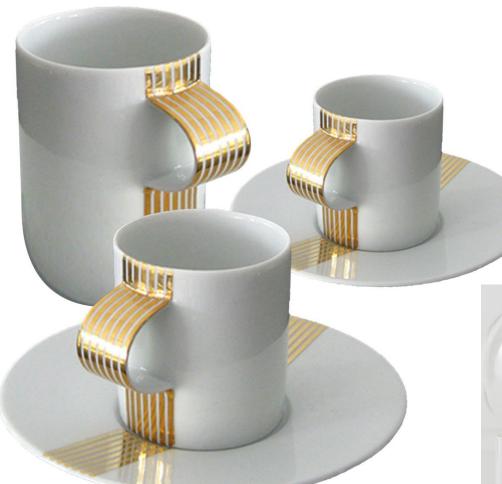

### **Caffee Cup**

Bowl

Cup

**Band** 

Keeping it balanced with one finger

Luna

I was inspired by the dress

7 sizes: water juice whiskey soft drink...