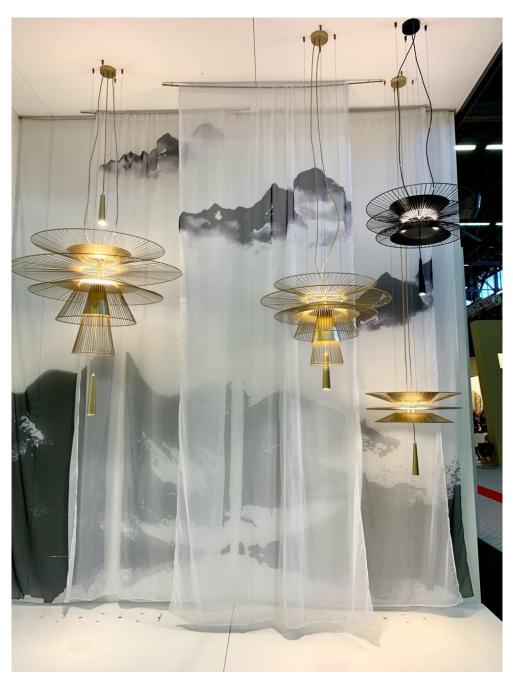

## INSPIRATION AND CONCEPT

In Finland it calls "Himmeli", in Latvia it calls "Puzurs", in Lithuania it calls "Sodas", in Poland it calls "Pajak", in Ukraine it calls "Pauk". This is an ancient traditional interior decoration for Christmas and Easter known for Slavic and Scandinavian culture. Straw "Spider" has a symbolic meaning and is a talisman made to keep the house, and to ensure the well-being of the family. They absorbed the web of their construction all the negative things that could prevent the flow of a happy family life.

We propose to make lamps with accent of this beautiful ancient decoration. This elegant lamps will be suitable for modern, loft and for classical interiors. As a module of construction was taken frame octahedron. This module gives many variations of construction.

Materials could be: painted metal or copper or brass with LED light.

ligne roset®