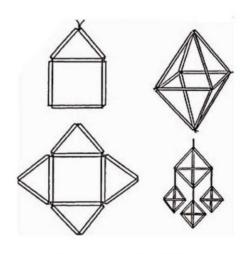

## INSPIRATION AND CONCEPT

In Finland it calls "Himmeli", in Latvia it calls "Puzurs", in Lithuania it calls "Sodas", in Poland it calls "Pajak", in Ukraine it calls "Pauk". This is an ancient traditional interior decoration for Christmas and Easter known for Slavic and Scandinavian culture. Straw "Spider" has a symbolic meaning and is a talisman made to keep the house, and to ensure the well-being of the family. They absorbed the web of their construction all the negative things that could prevent the flow of a happy family life.

We propose to make lamps with accent of this beautiful ancient decoration. This elegant lamps will be suitable for modern, loft and for classical interiors. As a module of construction was taken frame octahedron. This module gives many variations of construction.