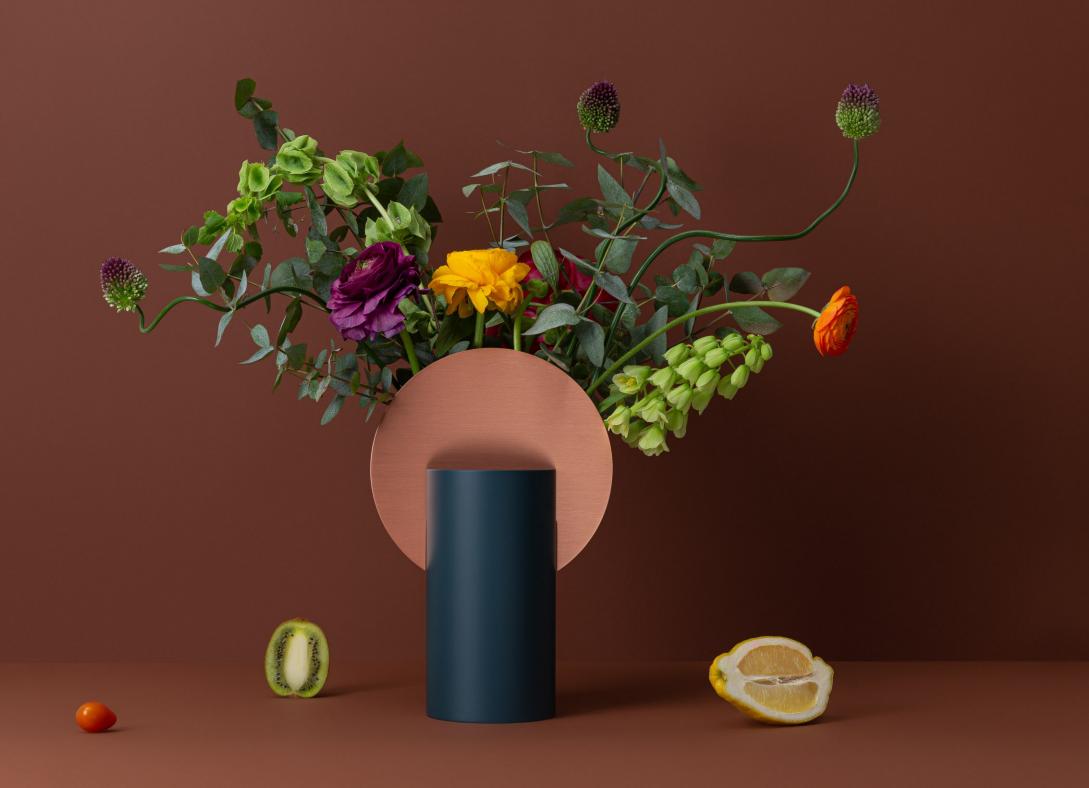

## INSPIRATION AND CONCEPT

In Finland it calls "Himmeli", in Latvia it calls "Puzurs", in Lithuania it calls "Sodas", in Poland it calls "Pajak", in Ukraine it calls "Pauk". This is an ancient traditional interior decoration for Christmas and Easter known for Slavic and Scandinavian culture. Straw "Spider" has a symbolic meaning and is a talisman made to keep the house, and to ensure the well-being of the family. They absorbed the web of their construction all the negative things that could prevent the flow of a happy family life.

We propose to make lamps with accent of this beautiful ancient decoration. This elegant lamps will be suitable for modern, loft and for classical interiors. As a module of construction was taken frame octahedron. This module gives many variations of construction.

Materials could be: painted metal or copper or brass with LED light.

ligne roset®