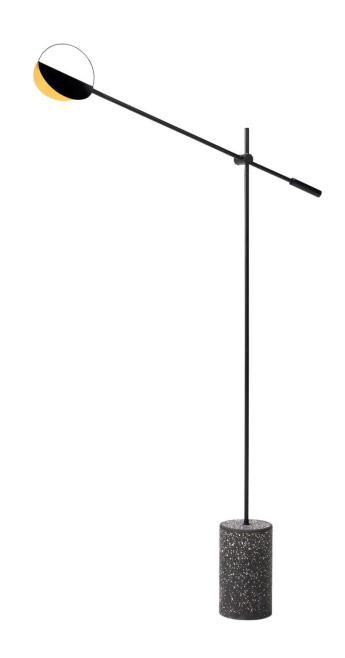

## INSPIRATION AND CONCEPT

In Finland it calls "Himmeli", in Latvia it calls "Puzurs", in Lithuania it calls "Sodas", in Poland it calls "Pajak", in Ukraine it calls "Pauk". This is an ancient traditional interior decoration for Christmas and Easter known for Slavic and Scandinavian culture. Straw "Spider" has a symbolic meaning and is a talisman made to keep the house, and to ensure the well-being of the family. They absorbed the web of their construction all the negative things that could prevent the flow of a happy family life.

We propose to make lamps with accent of this beautiful ancient decoration. This elegant lamps will be suitable for modern, loft and for classical interiors. As a module of construction was taken frame octahedron. This module gives many variations of construction.

Materials could be: painted metal or copper or brass with LED light.

ligne roset®