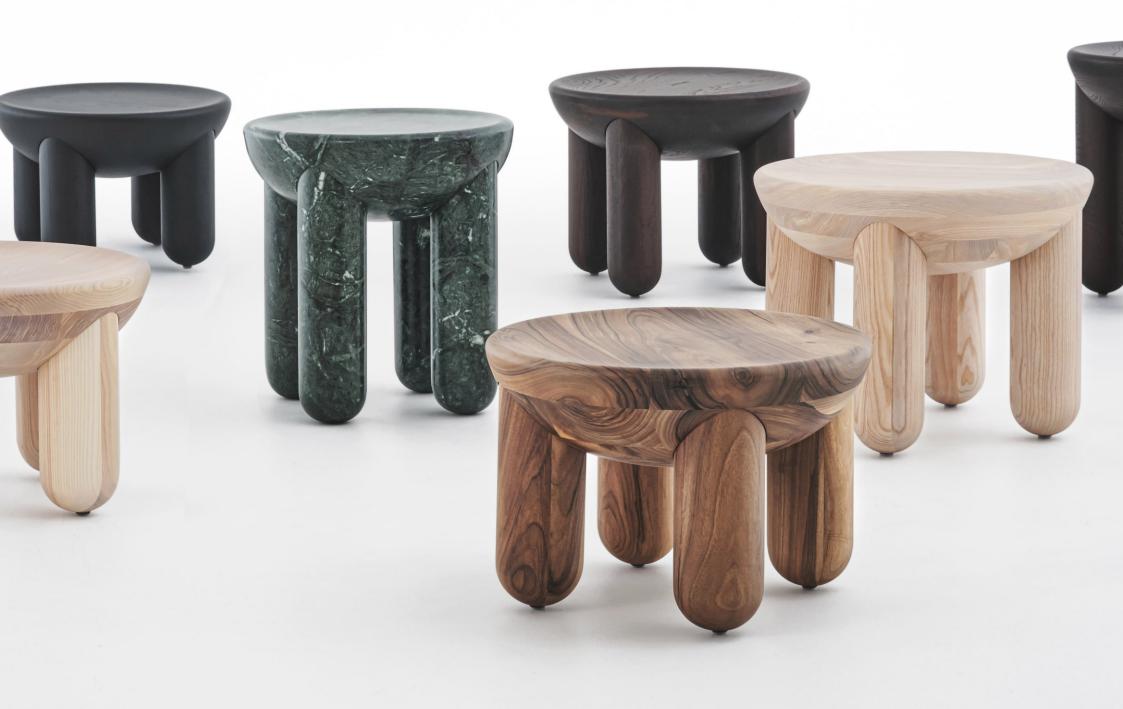

## INSPIRATION AND CONCEPT

In Finland it calls "Himmeli", in Latvia it calls "Puzurs", in Lithuania it calls "Sodas", in Poland it calls "Pajak", in Ukraine it calls "Pauk". This is an ancient traditional interior decoration for Christmas and Easter known for Slavic and Scandinavian culture. Straw "Spider" has a symbolic meaning and is a talisman made to keep the house, and to ensure the well-being of the family. They absorbed the web of their construction all the negative things that could prevent the flow of a happy family life.

We propose to make lamps with accent of this beautiful ancient decoration. This elegant lamps will be suitable for modern, loft and for classical interiors. As a module of construction was taken frame octahedron. This module gives many variations of construction.

Materials could be: painted metal or copper or brass with LED light.

ligne roset®