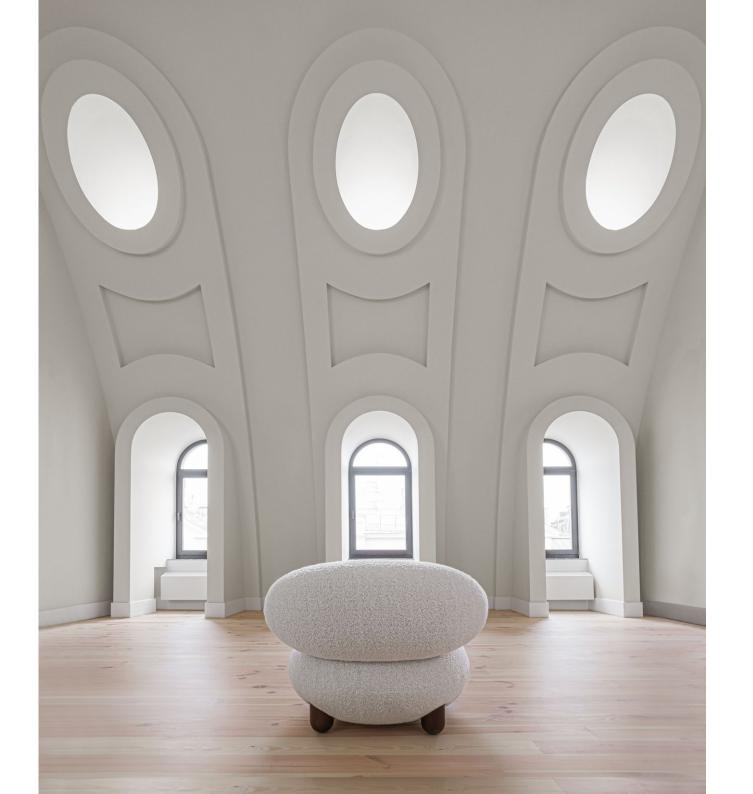

We propose to make lamps with accent of this beautiful ancient decoration. This elegant lamps will be suitable for modern, loft and for classical interiors. As a module of construction was taken frame octahedron. This module gives many variations of construction.

Materials could be: painted metal or copper or brass with LED light.

ligne roset®