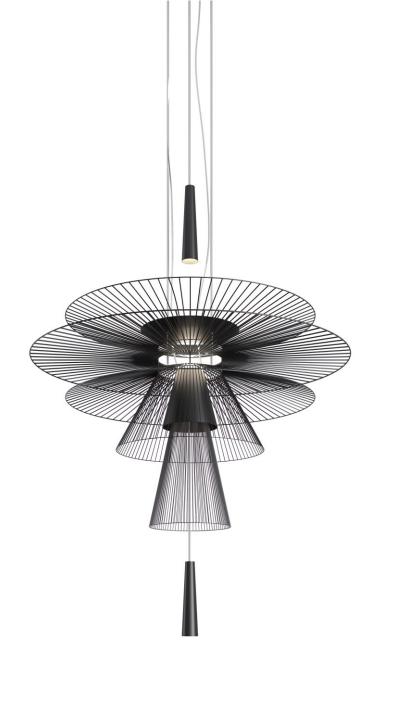

We propose to make lamps with accent of this beautiful ancient decoration. This elegant lamps will be suitable for modern, loft and for classical interiors. As a module of construction was taken frame octahedron. This module gives many variations of construction.

Materials could be: painted metal or copper or brass with LED light.

ligne roset®