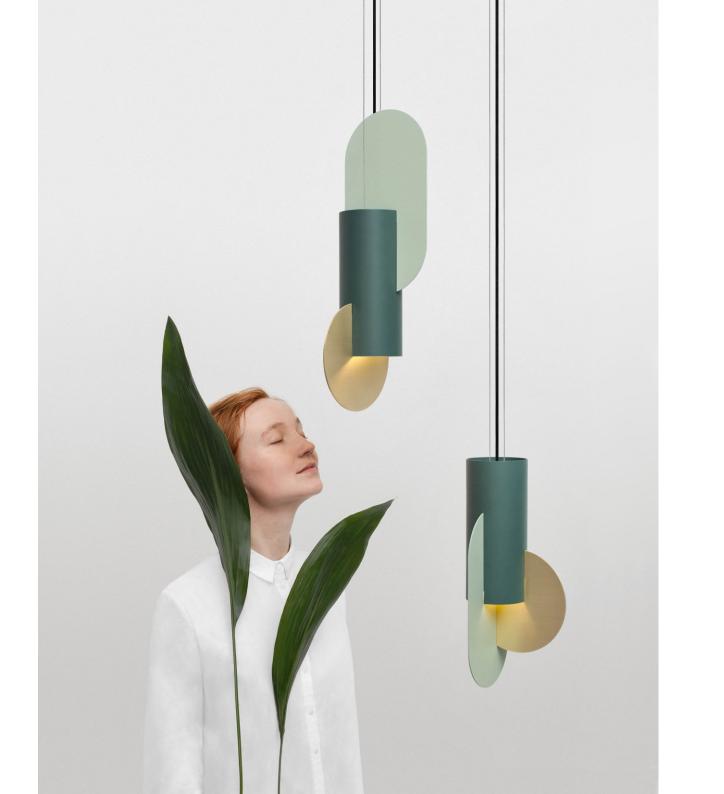

## INSPIRATION AND CONCEPT

In Finland it calls "Himmeli", in Latvia it calls "Puzurs", in Lithuania it calls "Sodas", in Poland it calls "Pajak", in Ukraine it calls "Pauk". This is an ancient traditional interior decoration for Christmas and Easter known for Slavic and Scandinavian culture. Straw "Spider" has a symbolic meaning and is a talisman made to keep the house, and to ensure the well-being of the family. They absorbed the web of their construction all the negative things that could prevent the flow of a happy family life.

We propose to make lamps with accent of this beautiful ancient decoration. This elegant lamps will be suitable for modern, loft and for classical interiors. As a module of construction was taken frame octahedron. This module gives many variations of construction.

Materials could be: painted metal or copper or brass with LED light.

ligne roset®