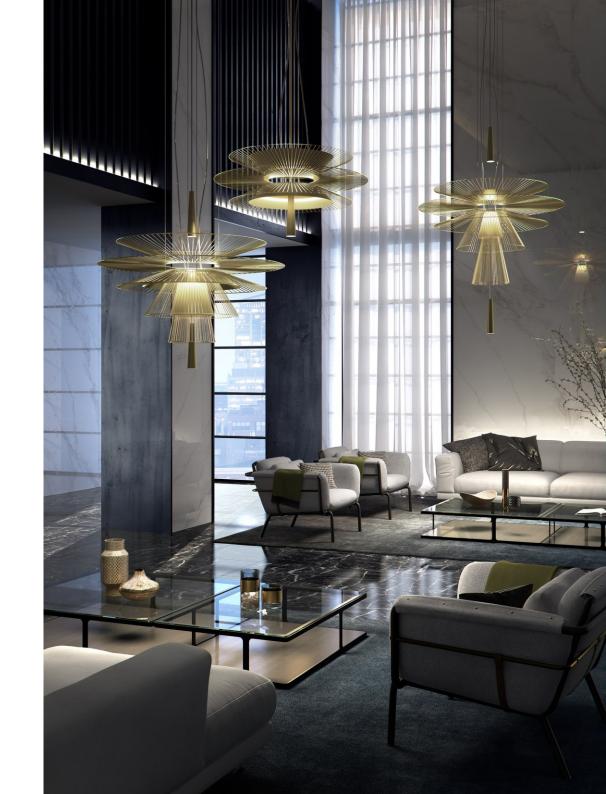

We propose to make lamps with accent of this beautiful ancient decoration. This elegant lamps will be suitable for modern, loft and for classical interiors. As a module of construction was taken frame octahedron. This module gives many variations of construction.

Materials could be: painted metal or copper or brass with LED light.

ligne roset®