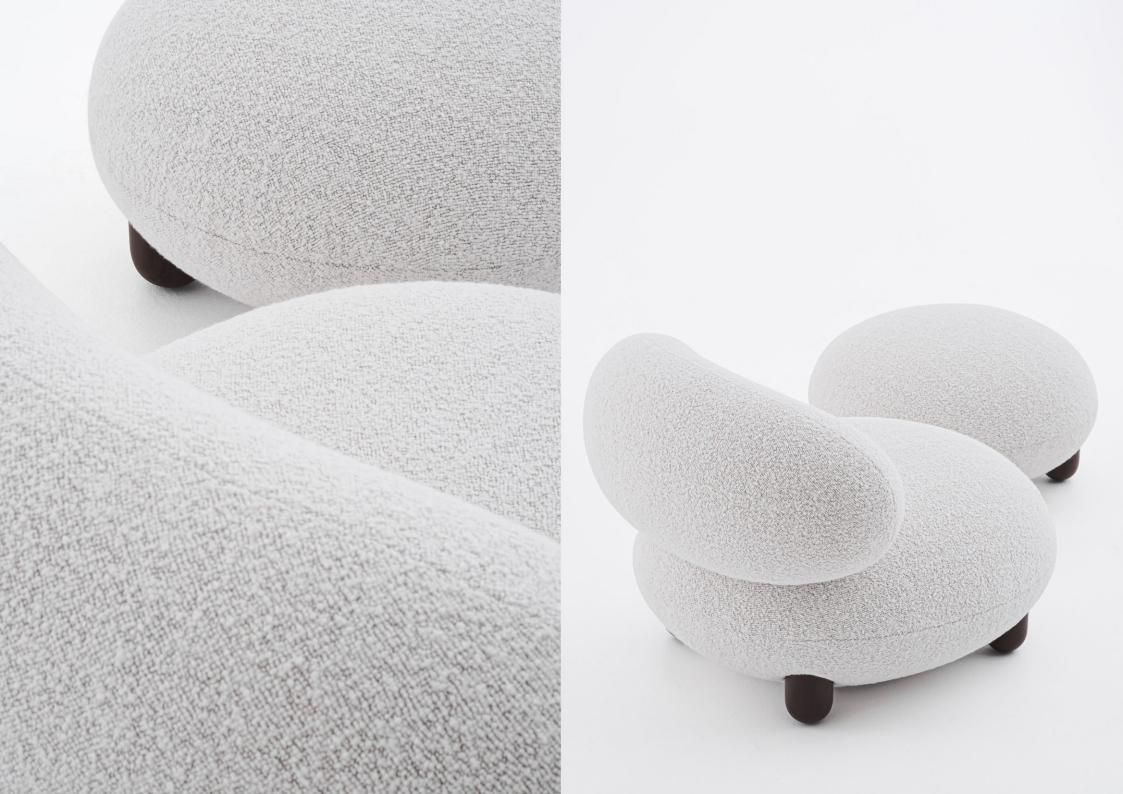

We propose to make lamps with accent of this beautiful ancient decoration. This elegant lamps will be suitable for modern, loft and for classical interiors. As a module of construction was taken frame octahedron. This module gives many variations of construction.

Materials could be: painted metal or copper or brass with LED light.

ligne roset®