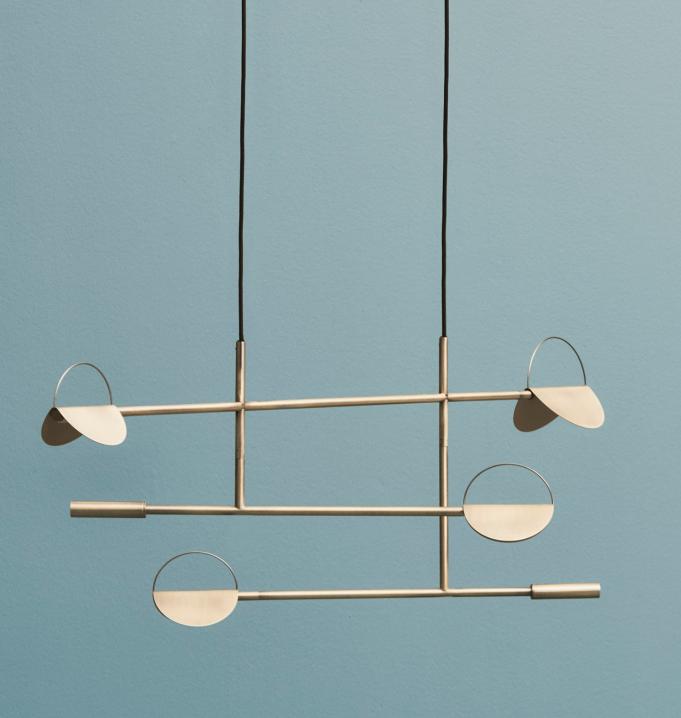

## INSPIRATION AND CONCEPT

In Finland it calls "Himmeli", in Latvia it calls "Puzurs", in Lithuania it calls "Sodas", in Poland it calls "Pajak", in Ukraine it calls "Pauk". This is an ancient traditional interior decoration for Christmas and Easter known for Slavic and Scandinavian culture. Straw "Spider" has a symbolic meaning and is a talisman made to keep the house, and to ensure the well-being of the family. They absorbed the web of their construction all the negative things that could prevent the flow of a happy family life.

We propose to make lamps with accent of this beautiful ancient decoration. This elegant lamps will be suitable for modern, loft and for classical interiors. As a module of construction was taken frame octahedron. This module gives many variations of construction.

Materials could be: painted metal or copper or brass with LED light.

ligne roset®