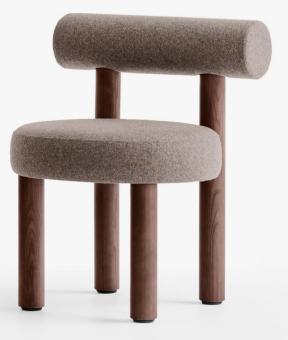

## INSPIRATION AND CONCEPT

In Finland it calls "Himmeli", in Latvia it calls "Puzurs", in Lithuania it calls "Sodas", in Poland it calls "Pajak", in Ukraine it calls "Pauk". This is an ancient traditional interior decoration for Christmas and Easter known for Slavic and Scandinavian culture. Straw "Spider" has a symbolic meaning and is a talisman made to keep the house, and to ensure the well-being of the family. They absorbed the web of their construction all the negative things that could prevent the flow of a happy family life.

We propose to make lamps with accent of this beautiful ancient decoration. This elegant lamps will be suitable for modern, loft and for classical interiors. As a module of construction was taken frame octahedron. This module gives many variations of construction.

Materials could be: painted metal or copper or brass with LED light.

ligne roset®