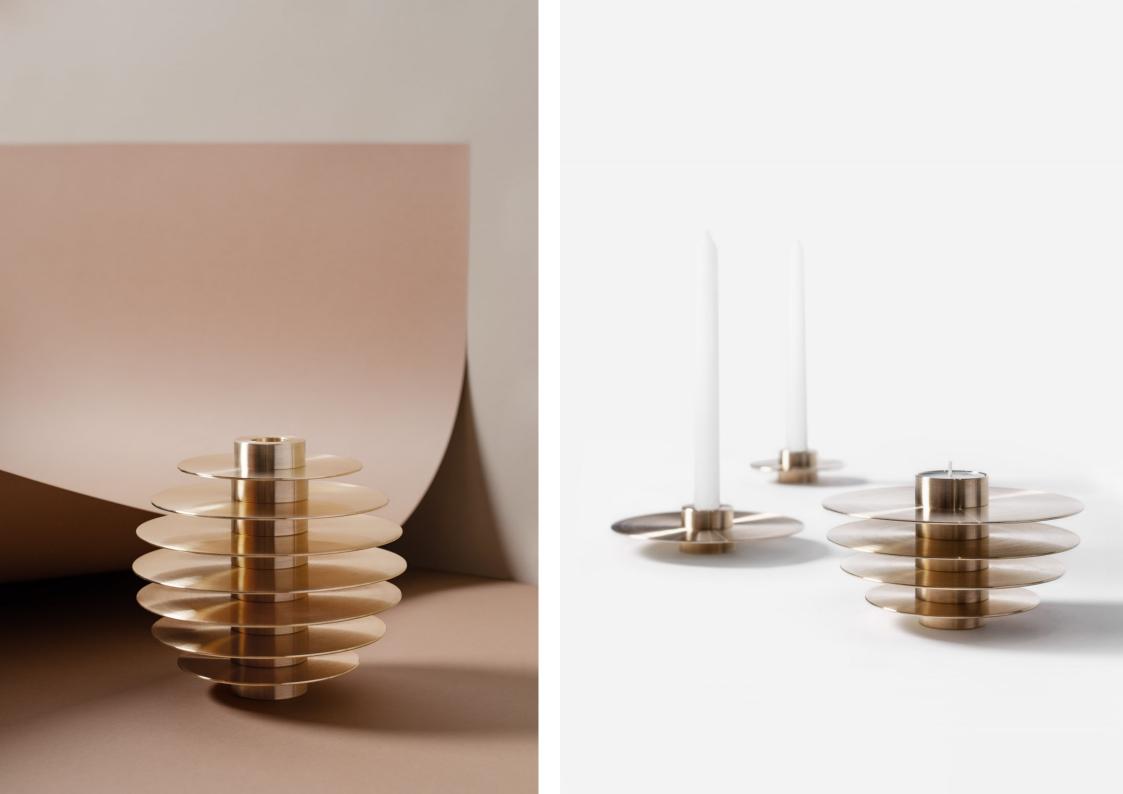

## INSPIRATION AND CONCEPT

In Finland it calls "Himmeli", in Latvia it calls "Puzurs", in Lithuania it calls "Sodas", in Poland it calls "Pajak", in Ukraine it calls "Pauk". This is an ancient traditional interior decoration for Christmas and Easter known for Slavic and Scandinavian culture. Straw "Spider" has a symbolic meaning and is a talisman made to keep the house, and to ensure the well-being of the family. They absorbed the web of their construction all the negative things that could prevent the flow of a happy family life.

We propose to make lamps with accent of this beautiful ancient decoration. This elegant lamps will be suitable for modern, loft and for classical interiors. As a module of construction was taken frame octahedron. This module gives many variations of construction.

Materials could be: painted metal or copper or brass with LED light.

ligne roset®