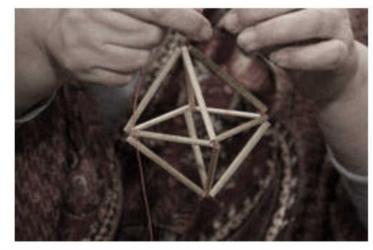

## INSPIRATION AND CONCEPT

In Finland it calls "Himmeli", in Latvia it calls "Puzurs", in Lithuania it calls "Sodas", in Poland it calls "Pajak", in Ukraine it calls "Pauk". This is an ancient traditional interior decoration for Christmas and Easter known for Slavic and Scandinavian culture. Straw "Spider" has a symbolic meaning and is a talisman made to keep the house, and to ensure the well-being of the family. They absorbed the web of their construction all the negative things that could prevent the flow of a happy family life.

We propose to make lamps with accent of this beautiful ancient decoration. This elegant lamps will be suitable for modern, loft and for classical interiors. As a module of construction was taken frame octahedron. This module gives many variations of construction.