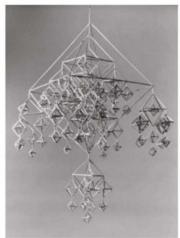

We propose to make lamps with accent of this beautiful ancient decoration. This elegant lamps will be suitable for modern, loft and for classical interiors. As a module of construction was taken frame octahedron. This module gives many variations of construction.

Materials could be: painted metal or copper or brass with LED light.

ligne roset®