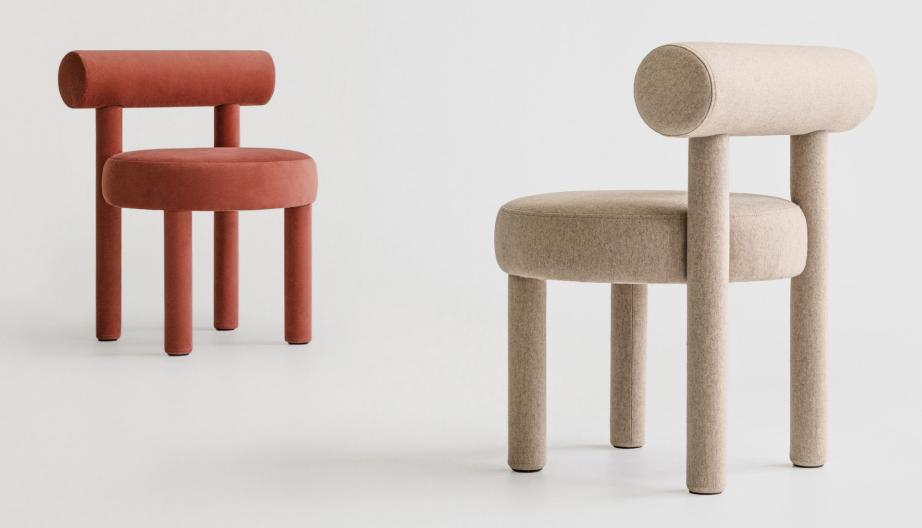

## INSPIRATION AND CONCEPT

In Finland it calls "Himmeli", in Latvia it calls "Puzurs", in Lithuania it calls "Sodas", in Poland it calls "Pajak", in Ukraine it calls "Pauk". This is an ancient traditional interior decoration for Christmas and Easter known for Slavic and Scandinavian culture. Straw "Spider" has a symbolic meaning and is a talisman made to keep the house, and to ensure the well-being of the family. They absorbed the web of their construction all the negative things that could prevent the flow of a happy family life.

We propose to make lamps with accent of this beautiful ancient decoration. This elegant lamps will be suitable for modern, loft and for classical interiors. As a module of construction was taken frame octahedron. This module gives many variations of construction.

Materials could be: painted metal or copper or brass with LED light.

ligne roset®