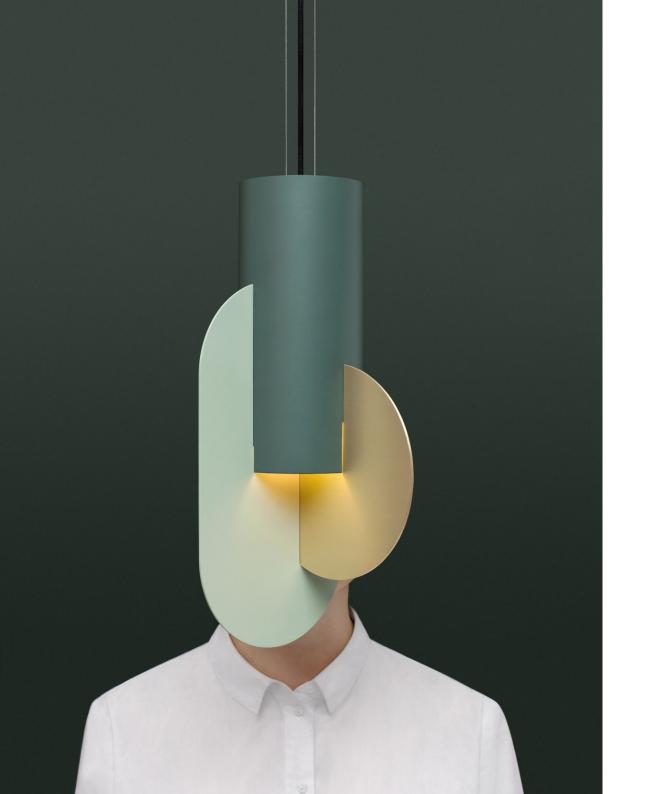

## INSPIRATION AND CONCEPT

In Finland it calls "Himmeli", in Latvia it calls "Puzurs", in Lithuania it calls "Sodas", in Poland it calls "Pajak", in Ukraine it calls "Pauk". This is an ancient traditional interior decoration for Christmas and Easter known for Slavic and Scandinavian culture. Straw "Spider" has a symbolic meaning and is a talisman made to keep the house, and to ensure the well-being of the family. They absorbed the web of their construction all the negative things that could prevent the flow of a happy family life.

We propose to make lamps with accent of this beautiful ancient decoration. This elegant lamps will be suitable for modern, loft and for classical interiors. As a module of construction was taken frame octahedron. This module gives many variations of construction.

Materials could be: painted metal or copper or brass with LED light.

ligne roset®