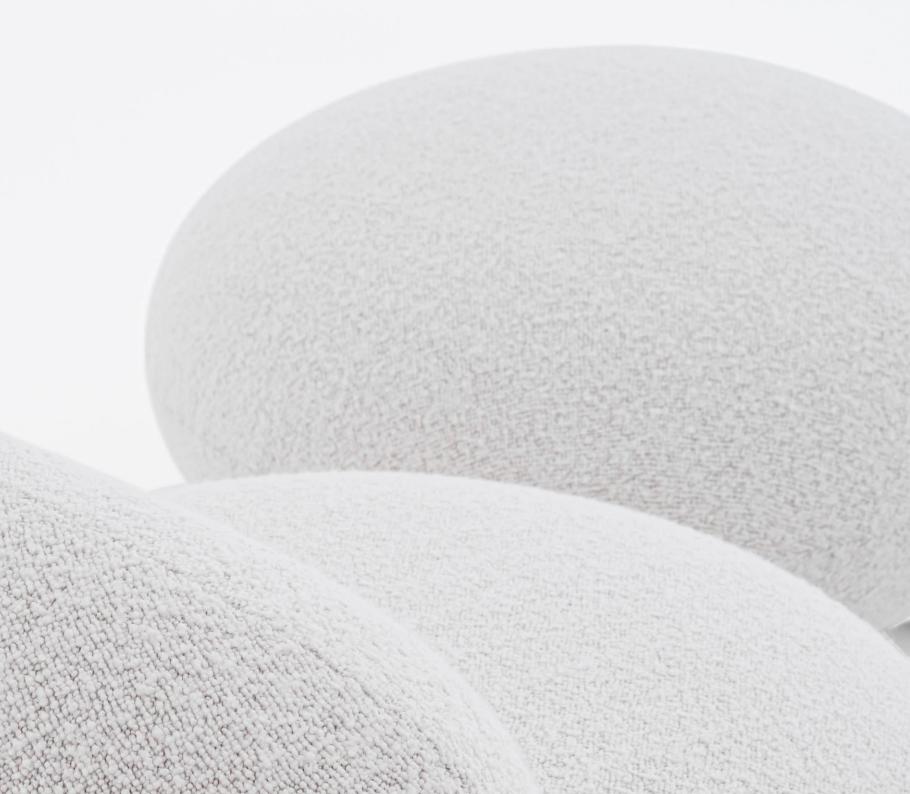

We propose to make lamps with accent of this beautiful ancient decoration. This elegant lamps will be suitable for modern, loft and for classical interiors. As a module of construction was taken frame octahedron. This module gives many variations of construction.

Materials could be: painted metal or copper or brass with LED light.

ligne roset®