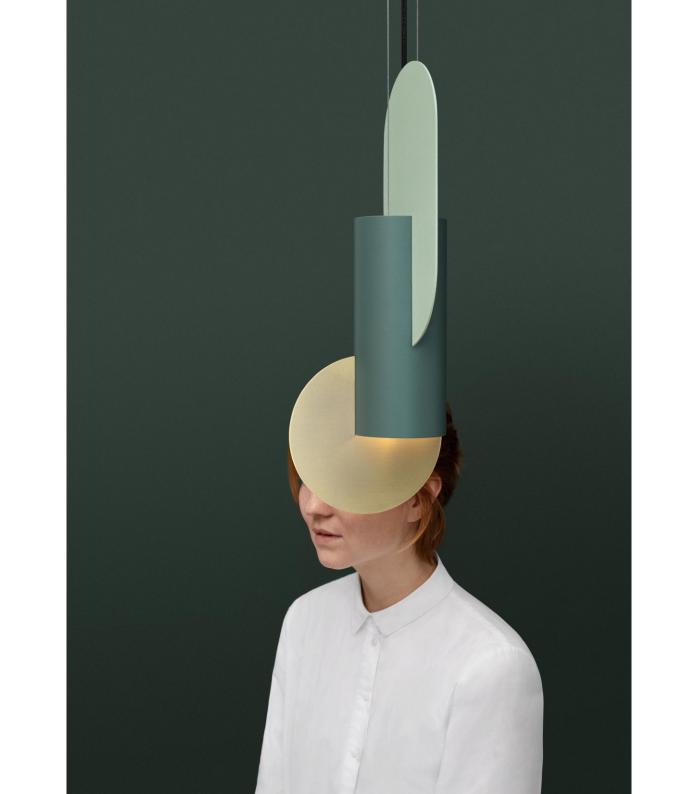

## INSPIRATION AND CONCEPT

In Finland it calls "Himmeli", in Latvia it calls "Puzurs", in Lithuania it calls "Sodas", in Poland it calls "Pajak", in Ukraine it calls "Pauk". This is an ancient traditional interior decoration for Christmas and Easter known for Slavic and Scandinavian culture. Straw "Spider" has a symbolic meaning and is a talisman made to keep the house, and to ensure the well-being of the family. They absorbed the web of their construction all the negative things that could prevent the flow of a happy family life.

We propose to make lamps with accent of this beautiful ancient decoration. This elegant lamps will be suitable for modern, loft and for classical interiors. As a module of construction was taken frame octahedron. This module gives many variations of construction.

Materials could be: painted metal or copper or brass with LED light.

ligne roset®