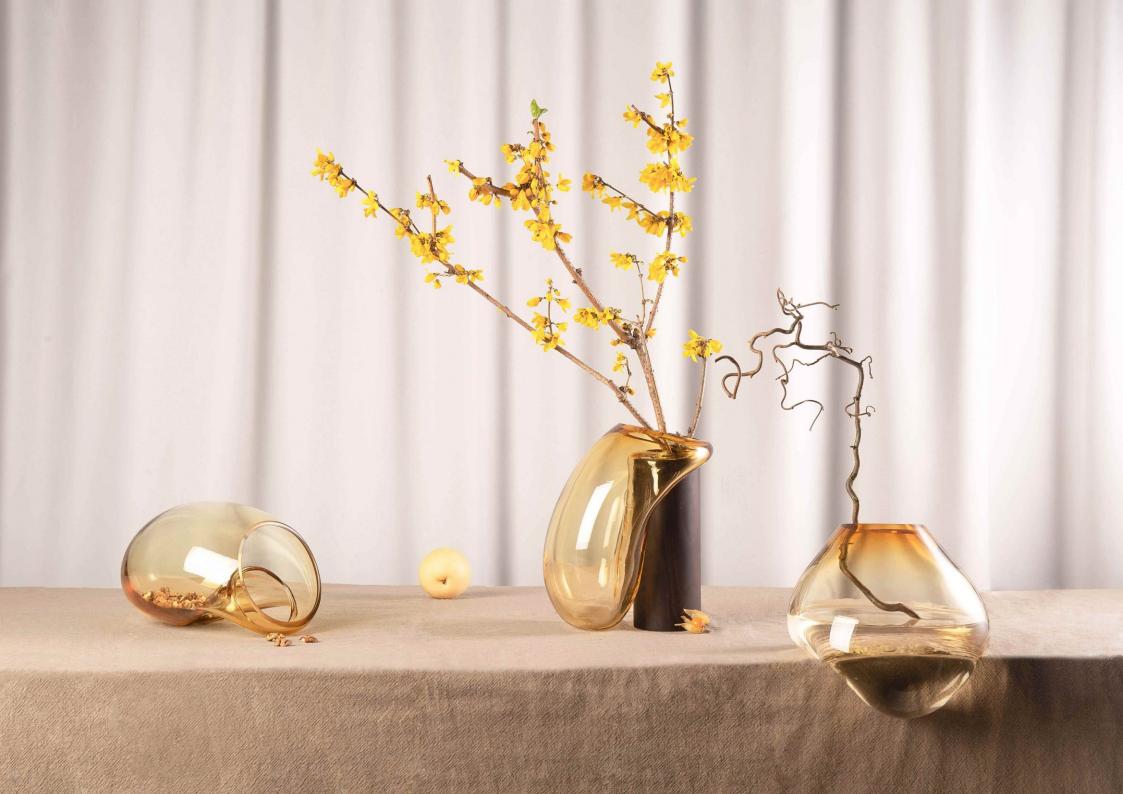

## INSPIRATION AND CONCEPT

In Finland it calls "Himmeli", in Latvia it calls "Puzurs", in Lithuania it calls "Sodas", in Poland it calls "Pajak", in Ukraine it calls "Pauk". This is an ancient traditional interior decoration for Christmas and Easter known for Slavic and Scandinavian culture. Straw "Spider" has a symbolic meaning and is a talisman made to keep the house, and to ensure the well-being of the family. They absorbed the web of their construction all the negative things that could prevent the flow of a happy family life.

We propose to make lamps with accent of this beautiful ancient decoration. This elegant lamps will be suitable for modern, loft and for classical interiors. As a module of construction was taken frame octahedron. This module gives many variations of construction.

Materials could be: painted metal or copper or brass with LED light.

ligne roset®