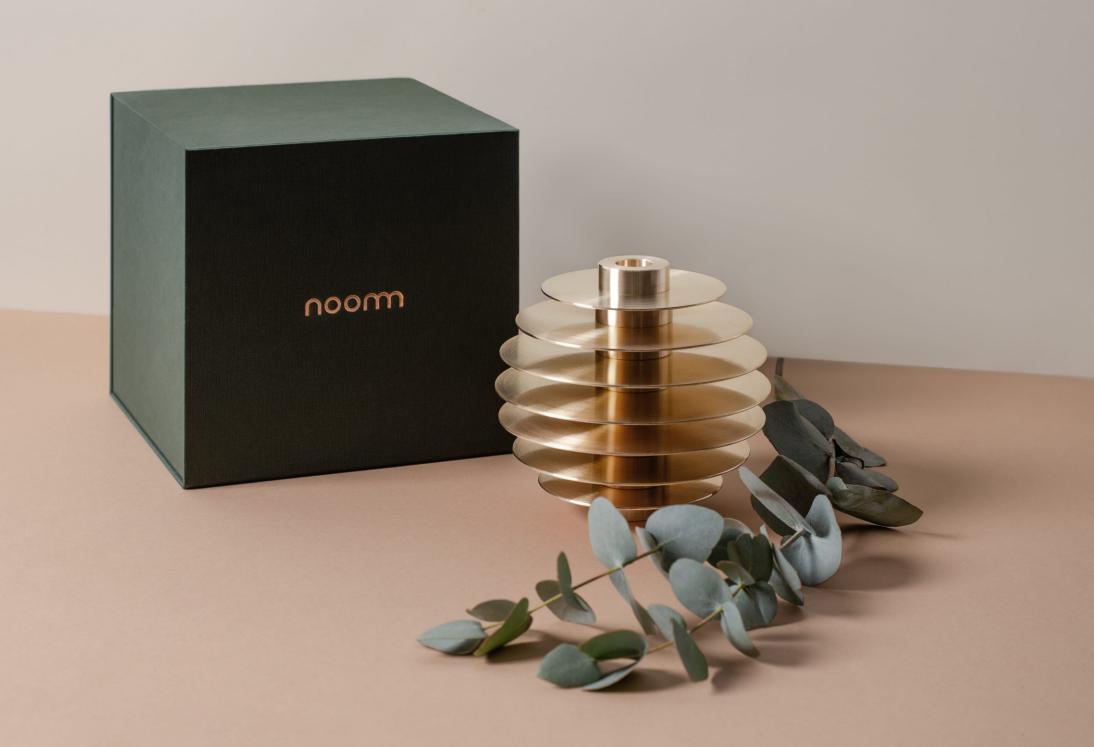

## INSPIRATION AND CONCEPT

In Finland it calls "Himmeli", in Latvia it calls "Puzurs", in Lithuania it calls "Sodas", in Poland it calls "Pajak", in Ukraine it calls "Pauk". This is an ancient traditional interior decoration for Christmas and Easter known for Slavic and Scandinavian culture. Straw "Spider" has a symbolic meaning and is a talisman made to keep the house, and to ensure the well-being of the family. They absorbed the web of their construction all the negative things that could prevent the flow of a happy family life.

We propose to make lamps with accent of this beautiful ancient decoration. This elegant lamps will be suitable for modern, loft and for classical interiors. As a module of construction was taken frame octahedron. This module gives many variations of construction.

Materials could be: painted metal or copper or brass with LED light.

ligne roset®

## driade

noom

Balancing between expression and function, NOOM is a place where design meets art.