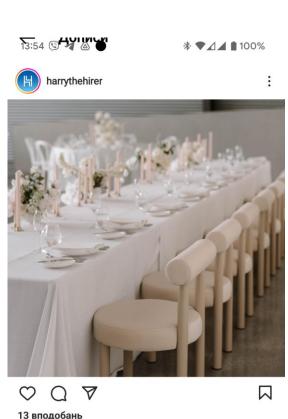

#### 13 вподобань

harrythehirer Throwing it back to a beautifully styled wedding with our Champagne Totem Chairs.

Paired back and paired well.

#harrythehirer #events #melbournevents #eventseason #style #interiordesign #interiorstyling #furniture #hire #melbournehire