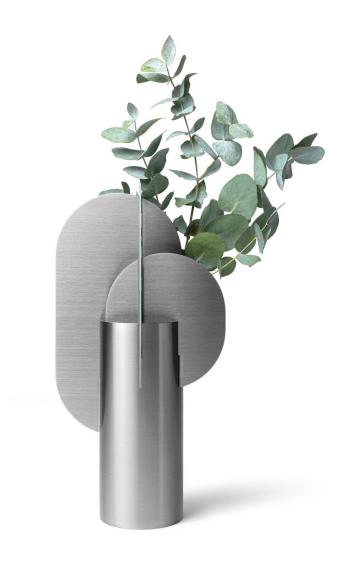

## INSPIRATION AND CONCEPT

In Finland it calls "Himmeli", in Latvia it calls "Puzurs", in Lithuania it calls "Sodas", in Poland it calls "Pajak", in Ukraine it calls "Pauk". This is an ancient traditional interior decoration for Christmas and Easter known for Slavic and Scandinavian culture. Straw "Spider" has a symbolic meaning and is a talisman made to keep the house, and to ensure the well-being of the family. They absorbed the web of their construction all the negative things that could prevent the flow of a happy family life.

We propose to make lamps with accent of this beautiful ancient decoration. This elegant lamps will be suitable for modern, loft and for classical interiors. As a module of construction was taken frame octahedron. This module gives many variations of construction.

Materials could be: painted metal or copper or brass with LED light.

ligne roset®