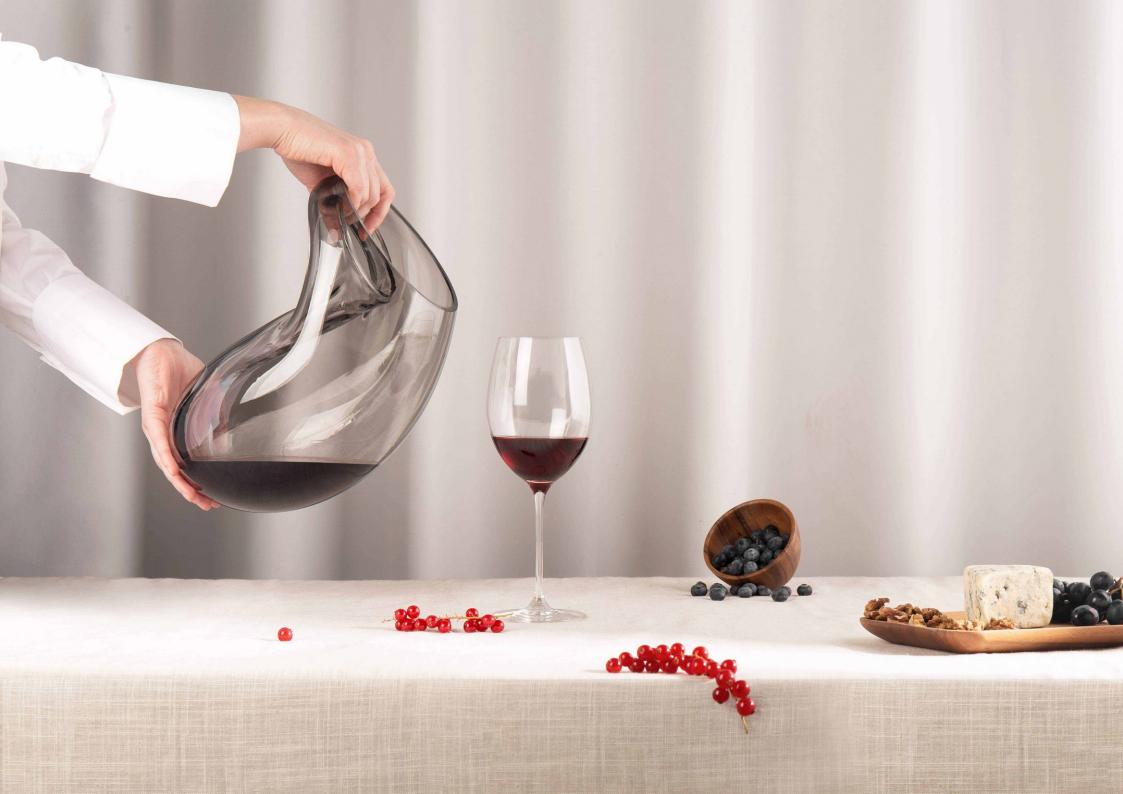

## INSPIRATION AND CONCEPT

In Finland it calls "Himmeli", in Latvia it calls "Puzurs", in Lithuania it calls "Sodas", in Poland it calls "Pajak", in Ukraine it calls "Pauk". This is an ancient traditional interior decoration for Christmas and Easter known for Slavic and Scandinavian culture. Straw "Spider" has a symbolic meaning and is a talisman made to keep the house, and to ensure the well-being of the family. They absorbed the web of their construction all the negative things that could prevent the flow of a happy family life.

We propose to make lamps with accent of this beautiful ancient decoration. This elegant lamps will be suitable for modern, loft and for classical interiors. As a module of construction was taken frame octahedron. This module gives many variations of construction.

Materials could be: painted metal or copper or brass with LED light.

ligne roset®