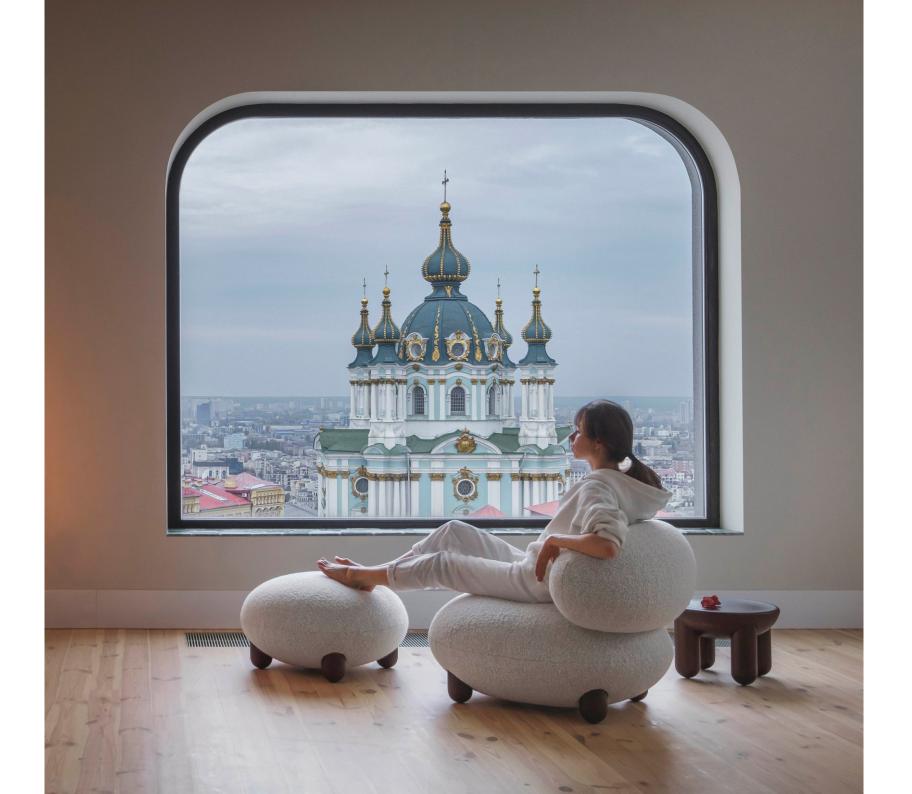

Designer Model Room Simple Chair

€ 266,69 €313,75 15% off

Color: Red











Quantity:





99 Pieces available

Ships to @ Ukraine

#### **Free Shipping**

From China to Ukraine via Cainiao Heavy Parcel Line Estimated delivery on Jun 13, item ships within 12 days

More options

**Buy Now** 

Add to Cart



90-Day Buyer Protection Money back guarantee













### FAKES!





#### 13 вподобань

harrythehirer Throwing it back to a beautifully styled wedding with our Champagne Totem Chairs.

Paired back and paired well.

#harrythehirer #events #melbournevents #eventseason #style #interiordesign #interiorstyling #furniture #hire #melbournehire

14 грудня • Переглянути переклад

















## FAKES!

















































## noom

### SALES GEOGRAPHY





## THANK YOU!

sokolova-design.com noom-home.com

# #STANDWITHUKRAINE