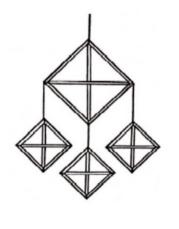

## INSPIRATION AND CONCEPT

In Finland it calls "Himmeli", in Latvia it calls "Puzurs", in Lithuania it calls "Sodas", in Poland it calls "Pajak", in Ukraine it calls "Pauk". This is an ancient traditional interior decoration for Christmas and Easter known for Slavic and Scandinavian culture. Straw "Spider" has a symbolic meaning and is a talisman made to keep the house, and to ensure the well-being of the family. They absorbed the web of their construction all the negative things that could prevent the flow of a happy family life.

We propose to make lamps with accent of this beautiful ancient decoration. This elegant lamps will be suitable for modern, loft and for classical interiors. As a module of construction was taken frame octahedron. This module gives many variations of construction.