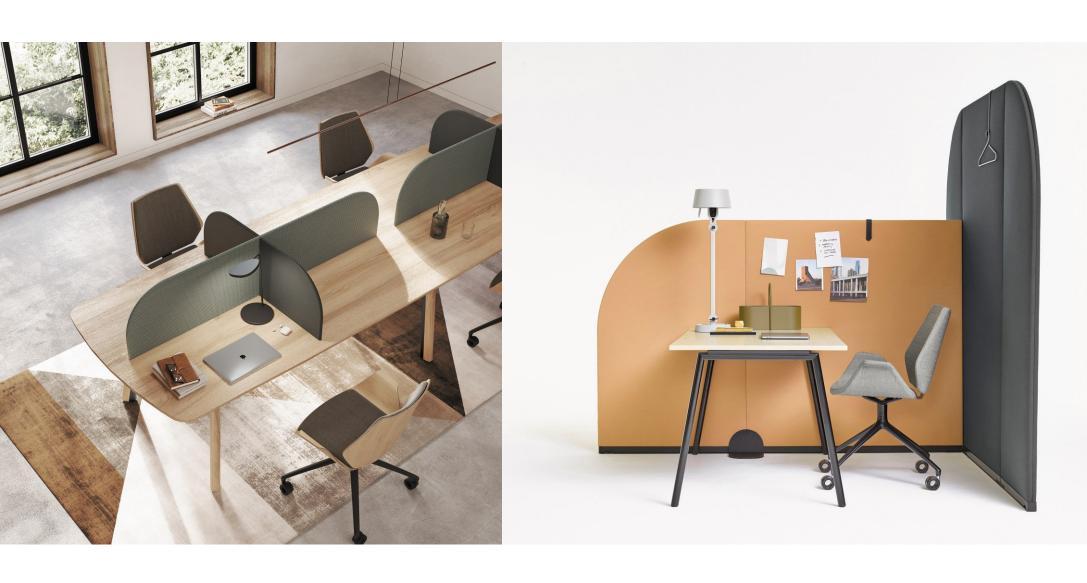

interior decoration for Christmas and Easter known for Slavic and Scandinavian culture. Straw "Spider" has a symbolic meaning and is a talisman made to keep the house, and to ensure the well-being of the family. They absorbed the web of their construction all the negative things that could prevent the flow of a happy family life.

We propose to make lamps with accent of this beautiful ancient decoration. This elegant lamps will be suitable for modern, loft and for classical interiors. As a module of construction was taken frame octahedron. This module gives many variations of construction.

Materials could be: painted metal or copper or brass with LED light.





































ligne roset®











## Bolia-com











Bolia-com















casala®

















## driade















noom





Balancing between expression and function, NOOM is a place where design meets art.



















































#### FAKES!



Blehome Center Store

99.1% Positive feedback



I'm shopping for... On AliExpress

Store Home

Products ~

Sale Items

Top Selling

Feedback



Nordic Dining Chairs Ins Home Modern Dining Chair Home Restaurant Luxury Backrest Package Chair Designer Model Room Simple Chair

€ 266,69 €313,75 15% off

Color: Red











Quantity:





99 Pieces available

Ships to @ Ukraine

#### **Free Shipping**

From China to Ukraine via Cainiao Heavy Parcel Line Estimated delivery on Jun 13, item ships within 12 days

More options

**Buy Now** 

Add to Cart



90-Day Buyer Protection Money back guarantee













#