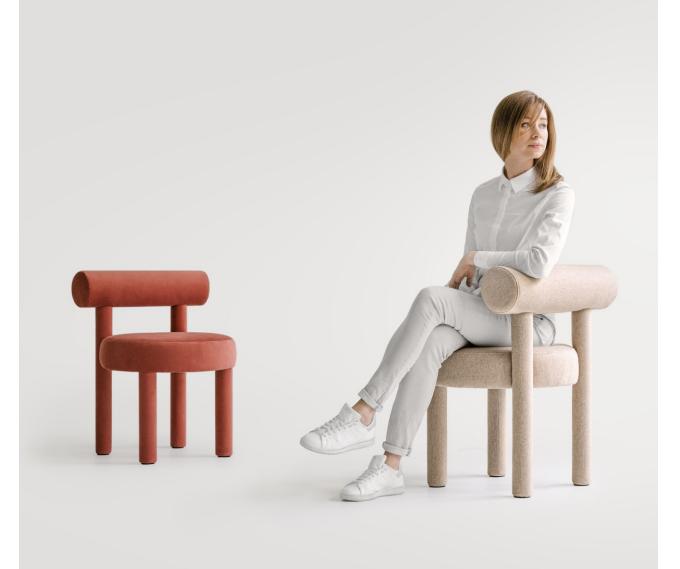

## INSPIRATION AND CONCEPT

In Finland it calls "Himmeli", in Latvia it calls "Puzurs", in Lithuania it calls "Sodas", in Poland it calls "Pajak", in Ukraine it calls "Pauk". This is an ancient traditional interior decoration for Christmas and Easter known for Slavic and Scandinavian culture. Straw "Spider" has a symbolic meaning and is a talisman made to keep the house, and to ensure the well-being of the family. They absorbed the web of their construction all the negative things that could prevent the flow of a happy family life.

We propose to make lamps with accent of this beautiful ancient decoration. This elegant lamps will be suitable for modern, loft and for classical interiors. As a module of construction was taken frame octahedron. This module gives many variations of construction.

Materials could be: painted metal or copper or brass with LED light.

ligne roset®