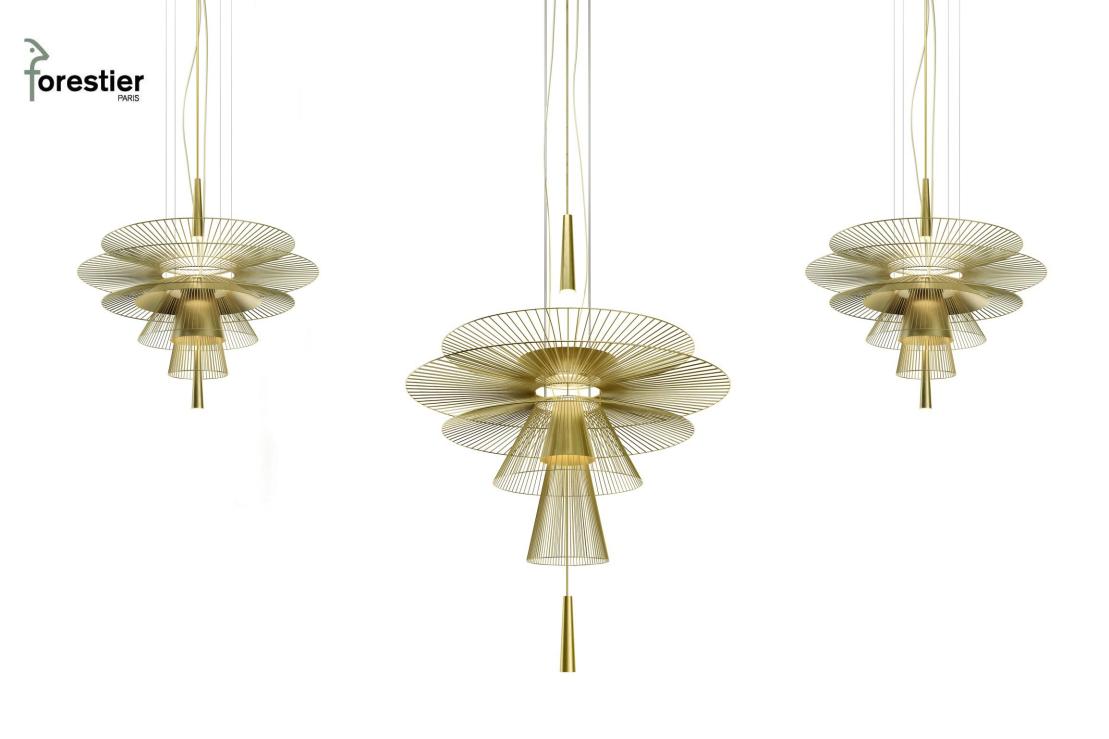

We propose to make lamps with accent of this beautiful ancient decoration. This elegant lamps will be suitable for modern, loft and for classical interiors. As a module of construction was taken frame octahedron. This module gives many variations of construction.

Materials could be: painted metal or copper or brass with LED light.

ligne roset®