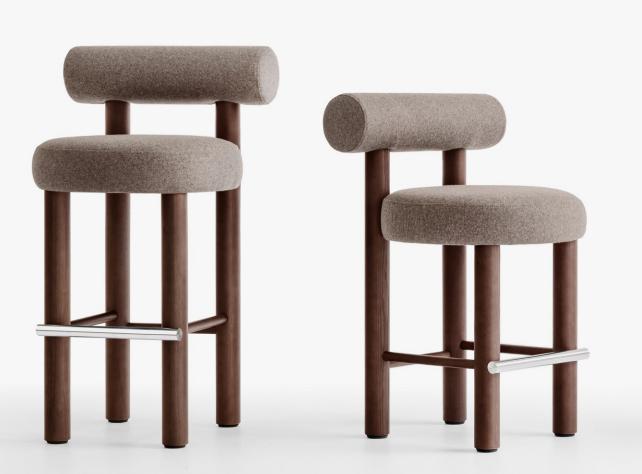

## INSPIRATION AND CONCEPT

In Finland it calls "Himmeli", in Latvia it calls "Puzurs", in Lithuania it calls "Sodas", in Poland it calls "Pajak", in Ukraine it calls "Pauk". This is an ancient traditional interior decoration for Christmas and Easter known for Slavic and Scandinavian culture. Straw "Spider" has a symbolic meaning and is a talisman made to keep the house, and to ensure the well-being of the family. They absorbed the web of their construction all the negative things that could prevent the flow of a happy family life.

We propose to make lamps with accent of this beautiful ancient decoration. This elegant lamps will be suitable for modern, loft and for classical interiors. As a module of construction was taken frame octahedron. This module gives many variations of construction.

Materials could be: painted metal or copper or brass with LED light.

ligne roset®