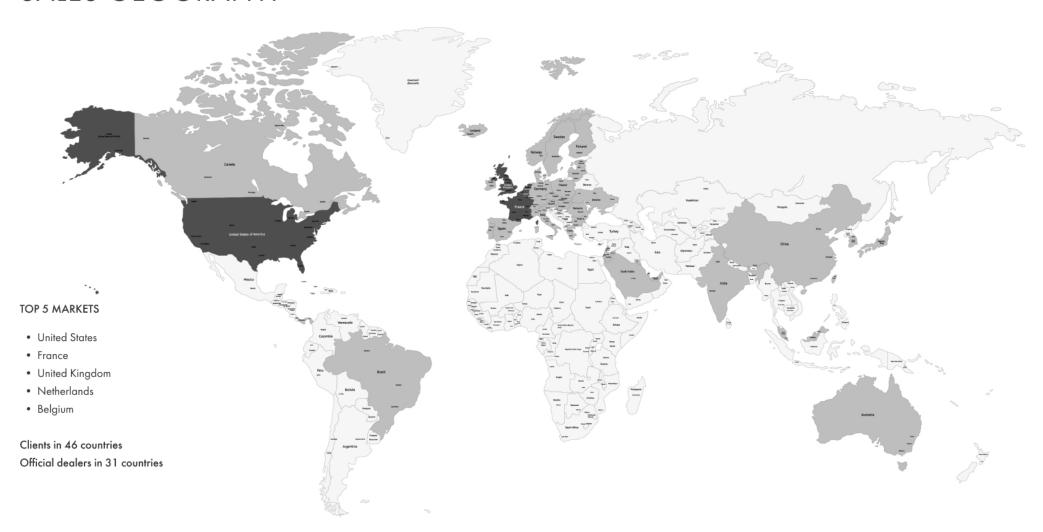

r Designer Model Room Simple Chair

€ 266,69 €313,75 15% off

Color: Red











Quantity:





99 Pieces available

Ships to @ Ukraine

#### **Free Shipping**

From China to Ukraine via Cainiao Heavy Parcel Line Estimated delivery on Jun 13, item ships within 12 days

More options

**Buy Now** 

Add to Cart



90-Day Buyer Protection Money back guarantee













### FAKES!





#### 13 вподобань

harrythehirer Throwing it back to a beautifully styled wedding with our Champagne Totem Chairs.

Paired back and paired well.

#harrythehirer #events #melbournevents #eventseason #style #interiordesign #interiorstyling #furniture #hire #melbournehire

14 грудня • Переглянути переклад

















## FAKES!

















































## noom

### SALES GEOGRAPHY





## THANK YOU!

sokolova-design.com noom-home.com

# #STANDWITHUKRAINE