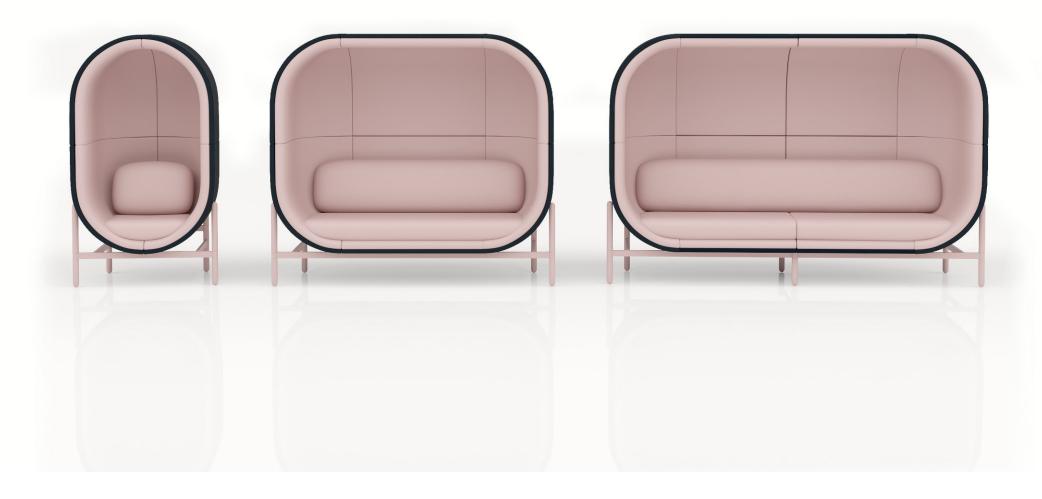

t traditional interior decoration for Christmas and Easter known for Slavic and Scandinavian culture. Straw "Spider" has a symbolic meaning and is a talisman made to keep the house, and to ensure the well-being of the family. They absorbed the web of their construction all the negative things that could prevent the flow of a happy family life.

We propose to make lamps with accent of this beautiful ancient decoration. This elegant lamps will be suitable for modern, loft and for classical interiors. As a module of construction was taken frame octahedron. This module gives many variations of construction.

Materials could be: painted metal or copper or brass with LED light.





































ligne roset®











## Bolia-com











Bolia-com















casala®

















## driade















noom





Balancing between expression and function, NOOM is a place where design meets art.



















































#### FAKES!



Blehome Center Store

99.1% Positive feedback



I'm shopping for... On AliExpress

Store Home

Products ~

Sale Items

Top Selling

Feedback



Nordic Dining Chairs Ins Home Modern Dining Chair Home Restaurant Luxury Backrest Package Chair Designer Model Room Simple Chair

€ 266,69 €313,75 15% off

Color: Red











Quantity:





99 Pieces available

Ships to @ Ukraine

#### **Free Shipping**

From China to Ukraine via Cainiao Heavy Parcel Line Estimated delivery on Jun 13, item ships within 12 days

More options

**Buy Now** 

Add to Cart



90-Day Buyer Protection Money back guarantee