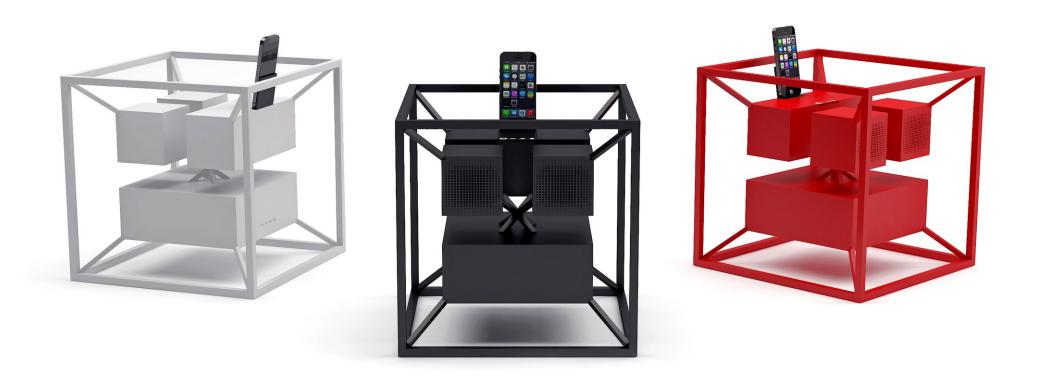

S 0 K 0 L 0 V 0

DESIGN





## Bē Bēhance<sup>™</sup>



## JEAN MICHEL JARRE

Jean Michel Jarre has always been ahead of his time in terms of technology and design.

- First musician over the world that designs his stages with videos, images and music.
- First musician over the world to choose his concert places depending on their design, historical image and to include them on stage.
- First musician to create the laser musical instrument 30 years ago.
- First and only musician to attract 3,5 million people in one concert (Moscow 1997).
- 70 millions records sold worldwide
- 16 millions Oxygen albums sold

































CONCEPTS































## INSPIRATION AND CONCEPT

In Finland it calls "Himmeli", in Latvia it calls "Puzurs", in Lithuania it calls "Sodas", in Poland it calls "Pajak", in Ukraine it calls "Pauk". This is an ancient traditional interior decoration for Christmas and Easter known for Slavic and Scandinavian culture. Straw "Spider" has a symbolic meaning and is a talisman made to keep the house, and to ensure the well-being of the family. They absorbed the web of their construction all the negative things that could prevent the flow of a happy family life.

We propose to make lamps with accent of this beautiful ancient decoration. This elegant lamps will be suitable for modern, loft and for classical interiors. As a module of construction was taken frame octa