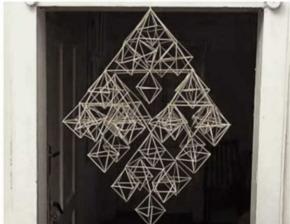

## INSPIRATION AND CONCEPT

In Finland it calls "Himmeli", in Latvia it calls "Puzurs", in Lithuania it calls "Sodas", in Poland it calls "Pajak", in Ukraine it calls "Pauk". This is an ancient traditional interior decoration for Christmas and Easter known for Slavic and Scandinavian culture. Straw "Spider" has a symbolic meaning and is a talisman made to keep the house, and to ensure the well-being of the family. They absorbed the web of their construction all the negative things that could prevent the flow of a happy family life.

We propose to make lamps with accent of this beautiful ancient decoration. This elegant lamps will be suitable for modern, loft and for classical interiors. As a module of construction was taken frame octahedron. This module gives many variations of construction.

Materials could be: painted metal or copper or brass with LED light.

ligne roset®