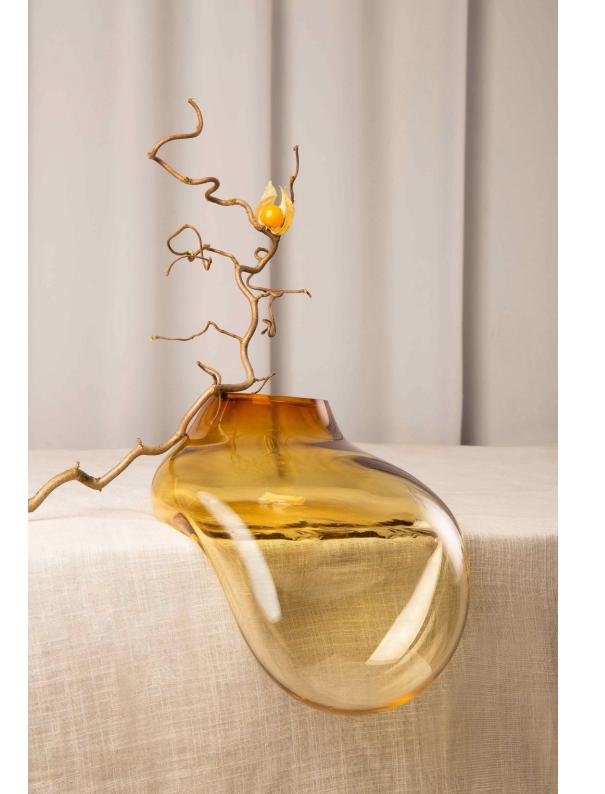

## INSPIRATION AND CONCEPT

In Finland it calls "Himmeli", in Latvia it calls "Puzurs", in Lithuania it calls "Sodas", in Poland it calls "Pajak", in Ukraine it calls "Pauk". This is an ancient traditional interior decoration for Christmas and Easter known for Slavic and Scandinavian culture. Straw "Spider" has a symbolic meaning and is a talisman made to keep the house, and to ensure the well-being of the family. They absorbed the web of their construction all the negative things that could prevent the flow of a happy family life.

We propose to make lamps with accent of this beautiful ancient decoration. This elegant lamps will be suitable for modern, loft and for classical interiors. As a module of construction was taken frame octahedron. This module gives many variations of construction.

Materials could be: painted metal or copper or brass with LED light.

ligne roset®