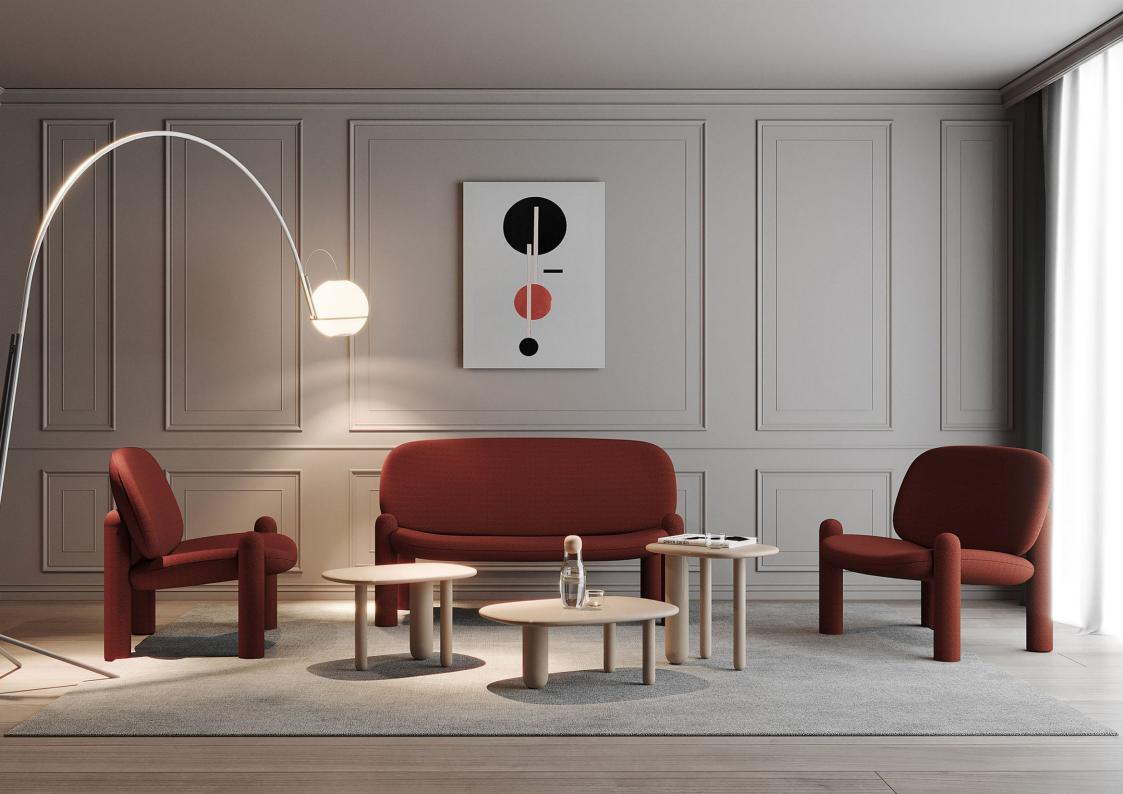

ration for Christmas and Easter known for Slavic and Scandinavian culture. Straw "Spider" has a symbolic meaning and is a talisman made to keep the house, and to ensure the well-being of the family. They absorbed the web of their construction all the negative things that could prevent the flow of a happy family life.

We propose to make lamps with accent of this beautiful ancient decoration. This elegant lamps will be suitable for modern, loft and for classical interiors. As a module of construction was taken frame octahedron. This module gives many variations of construction.

Materials could be: painted metal or copper or brass with LED light.





































ligne roset®











## Bolia-com











Bolia-com















casala®

















## driade















noom





Balancing between expression and function, NOOM is a place where design meets art.



















































#### FAKES!



Blehome Center Store

99.1% Positive feedback



I'm shopping for... On AliExpress

Store Home

Products ~

Sale Items

Top Selling

Feedback



Nordic Dining Chairs Ins Home Modern Dining Chair Home Restaurant Luxury Backrest Package Chair Designer Model Room Simple Chair

€ 266,69 €313,75 15% off

Color: Red











Quantity:





99 Pieces available

Ships to @ Ukraine

#### **Free Shipping**

From China to Ukraine via Cainiao Heavy Parcel Line Estimated delivery on Jun 13, item ships within 12 days

More options

**Buy Now** 

Add to Cart



90-Day Buyer Protection Money back guarantee













### FAKES!