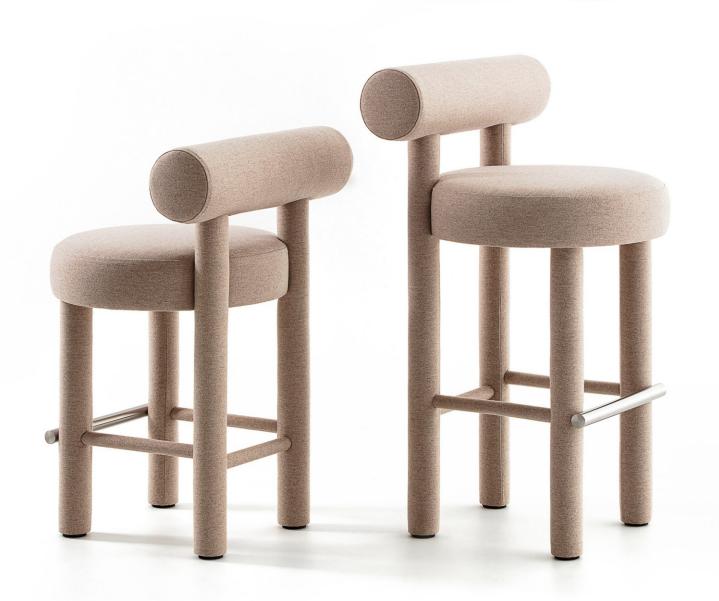

house, and to ensure the well-being of the family. They absorbed the web of their construction all the negative things that could prevent the flow of a happy family life.

We propose to make lamps with accent of this beautiful ancient decoration. This elegant lamps will be suitable for modern, loft and for classical interiors. As a module of construction was taken frame octahedron. This module gives many variations of construction.

Materials could be: painted metal or copper or brass with LED light.





































ligne roset®











## Bolia-com











Bolia-com















casala®

















## driade















noom





Balancing between expression and function, NOOM is a place where design meets art.



















































#### FAKES!



Blehome Center Store

99.1% Positive feedback



I'm shopping for... On AliExpress

Store Home

Products ~

Sale Items

Top Selling

Feedback



Nordic Dining Chairs Ins Home Modern Dining Chair Home Restaurant Luxury Backrest Package Chair Designer Model Room Simple Chair

€ 266,69 €313,75 15% off

Color: Red











Quantity:





99 Pieces available

Ships to @ Ukraine

#### **Free Shipping**

From China to Ukraine via Cainiao Heavy Parcel Line Estimated delivery on Jun 13, item ships within 12 days

More options

**Buy Now** 

Add to Cart



90-Day Buyer Protection Money back guarantee













### FAKES!





#### 13 вподобань

harrythehirer Throwing it back to a beautifully styled wedding with our Champagne Totem Chairs.

Paired back and paired well.