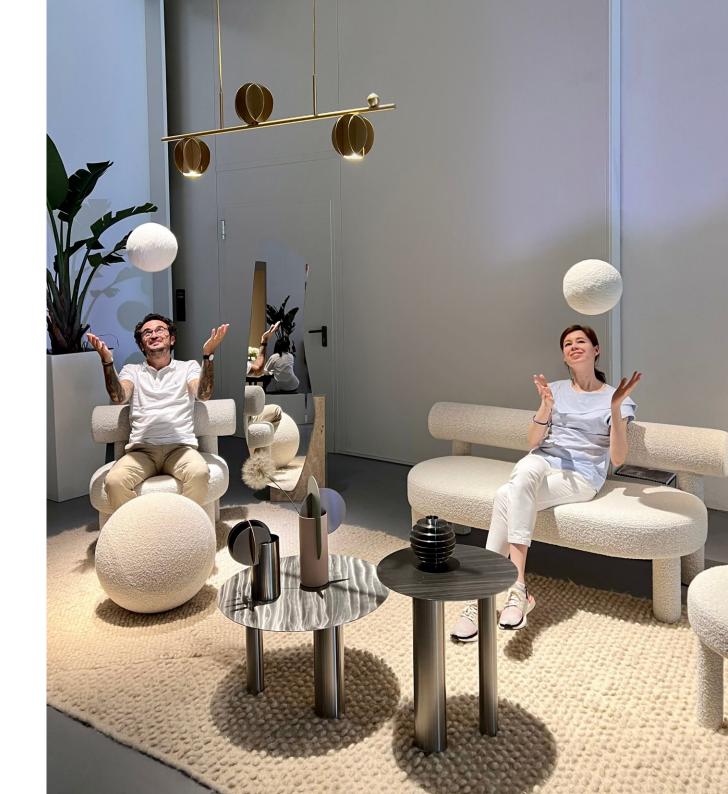

and Easter known for Slavic and Scandinavian culture. Straw "Spider" has a symbolic meaning and is a talisman made to keep the house, and to ensure the well-being of the family. They absorbed the web of their construction all the negative things that could prevent the flow of a happy family life.

We propose to make lamps with accent of this beautiful ancient decoration. This elegant lamps will be suitable for modern, loft and for classical interiors. As a module of construction was taken frame octahedron. This module gives many variations of construction.

Materials could be: painted metal or copper or brass with LED light.





































ligne roset®











## Bolia-com











Bolia-com















casala®

















## driade















noom





Balancing between expression and function, NOOM is a place where design meets art.



















































#### FAKES!



Blehome Center Store

99.1% Positive feedback



I'm shopping for... On AliExpress

Store Home

Products ~

Sale Items

Top Selling

Feedback



Nordic Dining Chairs Ins Home Modern Dining Chair Home Restaurant Luxury Backrest Package Chair Designer Model Room Simple Chair

€ 266,69 €313,75 15% off

Color: Red











Quantity:





99 Pieces available

Ships to @ Ukraine

#### **Free Shipping**

From China to Ukraine via Cainiao Heavy Parcel Line Estimated delivery on Jun 13, item ships within 12 days

More options

**Buy Now** 

Add to Cart



90-Day Buyer Protection Money back guarantee













### FAKES!





#### 13 вподобань