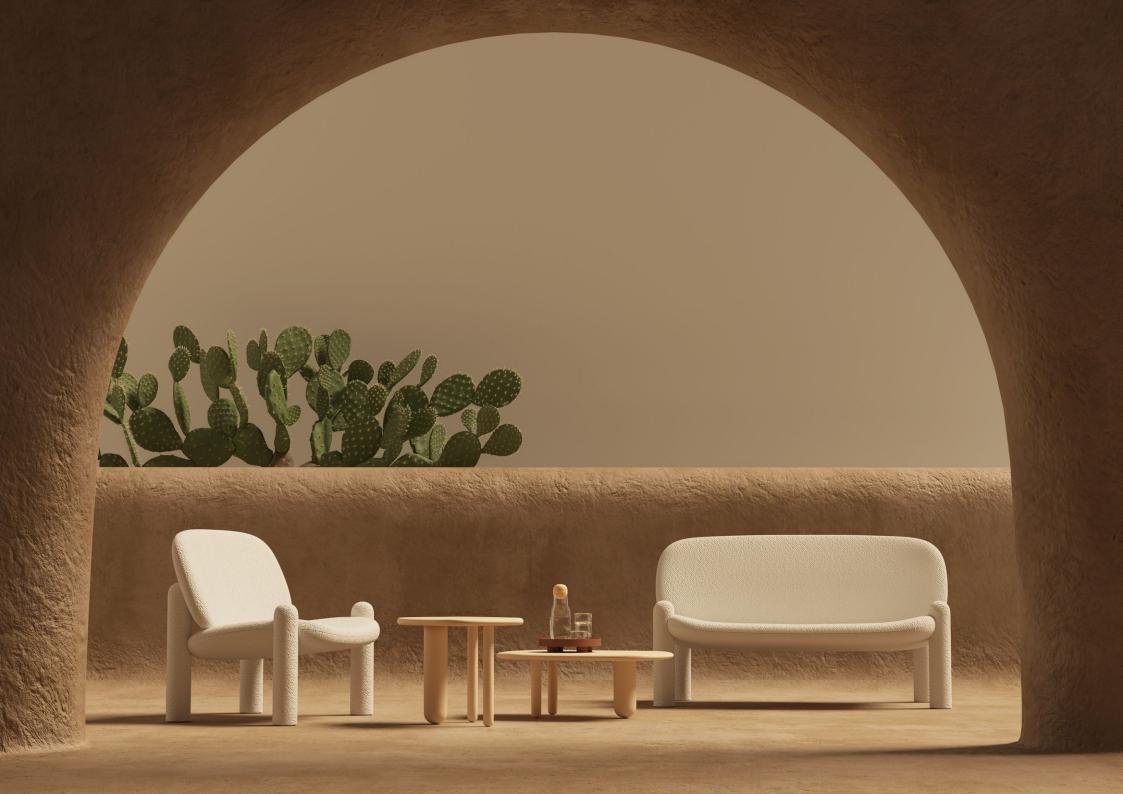

on for Christmas and Easter known for Slavic and Scandinavian culture. Straw "Spider" has a symbolic meaning and is a talisman made to keep the house, and to ensure the well-being of the family. They absorbed the web of their construction all the negative things that could prevent the flow of a happy family life.

We propose to make lamps with accent of this beautiful ancient decoration. This elegant lamps will be suitable for modern, loft and for classical interiors. As a module of construction was taken frame octahedron. This module gives many variations of construction.

Materials could be: painted metal or copper or brass with LED light.





































ligne roset®











## Bolia-com











Bolia-com















casala®

















## driade















noom





Balancing between expression and function, NOOM is a place where design meets art.



















































#### FAKES!



Blehome Center Store

99.1% Positive feedback



I'm shopping for... On AliExpress

Store Home

Products ~

Sale Items

Top Selling

Feedback



Nordic Dining Chairs Ins Home Modern Dining Chair Home Restaurant Luxury Backrest Package Chair Designer Model Room Simple Chair

€ 266,69 €313,75 15% off

Color: Red











Quantity:





99 Pieces available

Ships to @ Ukraine

#### **Free Shipping**

From China to Ukraine via Cainiao Heavy Parcel Line Estimated delivery on Jun 13, item ships within 12 days

More options

**Buy Now** 

Add to Cart



90-Day Buyer Protection Money back guarantee













### FAKES!





##