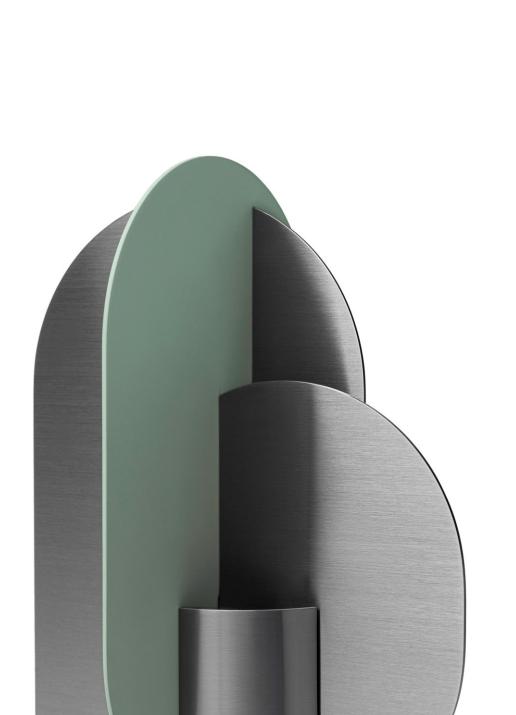

## INSPIRATION AND CONCEPT

In Finland it calls "Himmeli", in Latvia it calls "Puzurs", in Lithuania it calls "Sodas", in Poland it calls "Pajak", in Ukraine it calls "Pauk". This is an ancient traditional interior decoration for Christmas and Easter known for Slavic and Scandinavian culture. Straw "Spider" has a symbolic meaning and is a talisman made to keep the house, and to ensure the well-being of the family. They absorbed the web of their construction all the negative things that could prevent the flow of a happy family life.

We propose to make lamps with accent of this beautiful ancient decoration. This elegant lamps will be suitable for modern, loft and for classical interiors. As a module of construction was taken frame octahedron. This module gives many variations of construction.

Materials could be: painted metal or copper or brass with LED light.

ligne roset®