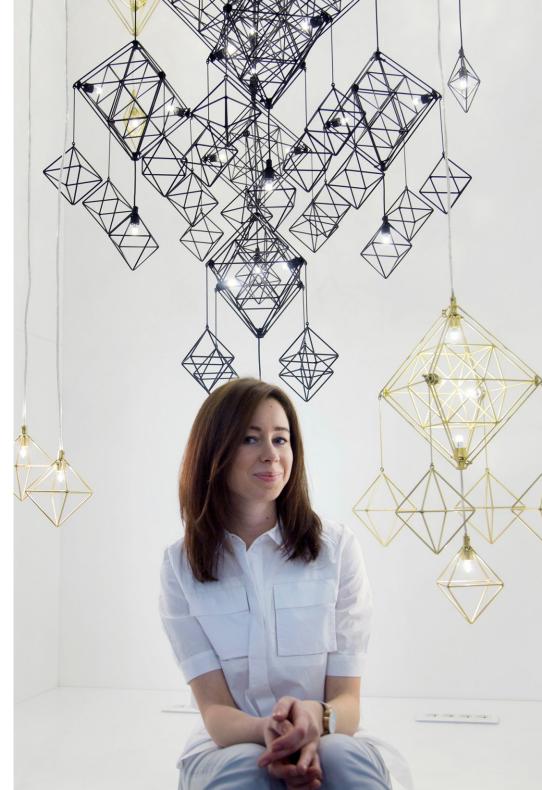

## INSPIRATION AND CONCEPT

In Finland it calls "Himmeli", in Latvia it calls "Puzurs", in Lithuania it calls "Sodas", in Poland it calls "Pajak", in Ukraine it calls "Pauk". This is an ancient traditional interior decoration for Christmas and Easter known for Slavic and Scandinavian culture. Straw "Spider" has a symbolic meaning and is a talisman made to keep the house, and to ensure the well-being of the family. They absorbed the web of their construction all the negative things that could prevent the flow of a happy family life.

We propose to make lamps with accent of this beautiful ancient decoration. This elegant lamps will be suitable for modern, loft and for classical interiors. As a module of construction was taken frame octahedron. This module gives many variations of construction.

Materials could be: painted metal or copper or brass with LED light.

ligne roset®