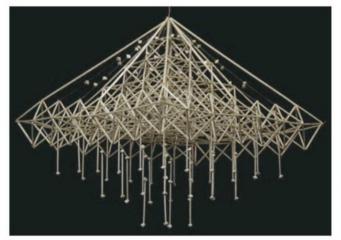

## INSPIRATION AND CONCEPT

In Finland it calls "Himmeli", in Latvia it calls "Puzurs", in Lithuania it calls "Sodas", in Poland it calls "Pajak", in Ukraine it calls "Pauk". This is an ancient traditional interior decoration for Christmas and Easter known for Slavic and Scandinavian culture. Straw "Spider" has a symbolic meaning and is a talisman made to keep the house, and to ensure the well-being of the family. They absorbed the web of their construction all the negative things that could prevent the flow of a happy family life.

We propose to make lamps with accent of this beautiful ancient decoration. This elegant lamps will be suitable for modern, loft and for classical interiors. As a module of construction was taken frame octahedron. This module gives many variations of construction.

Materials could be: painted metal or copper or brass with LED light.

ligne roset®