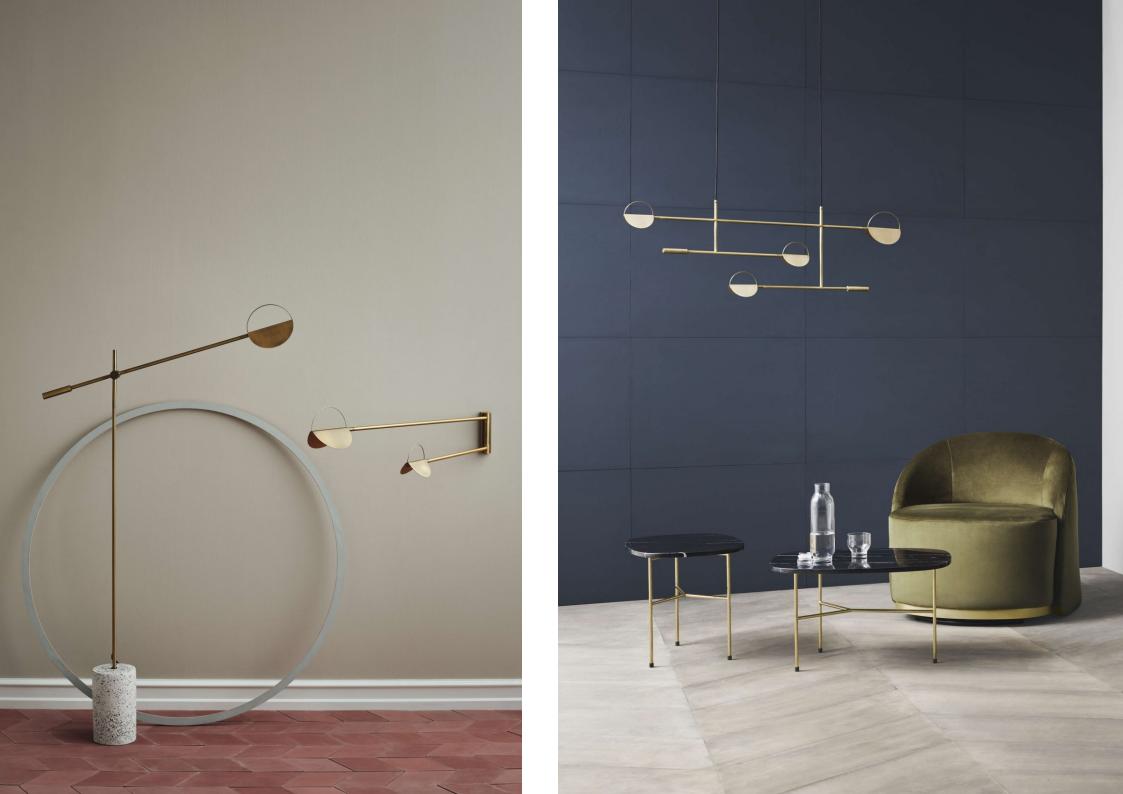

## INSPIRATION AND CONCEPT

In Finland it calls "Himmeli", in Latvia it calls "Puzurs", in Lithuania it calls "Sodas", in Poland it calls "Pajak", in Ukraine it calls "Pauk". This is an ancient traditional interior decoration for Christmas and Easter known for Slavic and Scandinavian culture. Straw "Spider" has a symbolic meaning and is a talisman made to keep the house, and to ensure the well-being of the family. They absorbed the web of their construction all the negative things that could prevent the flow of a happy family life.

We propose to make lamps with accent of this beautiful ancient decoration. This elegant lamps will be suitable for modern, loft and for classical interiors. As a module of construction was taken frame octahedron. This module gives many variations of construction.

Materials could be: painted metal or copper or brass with LED light.

ligne roset®