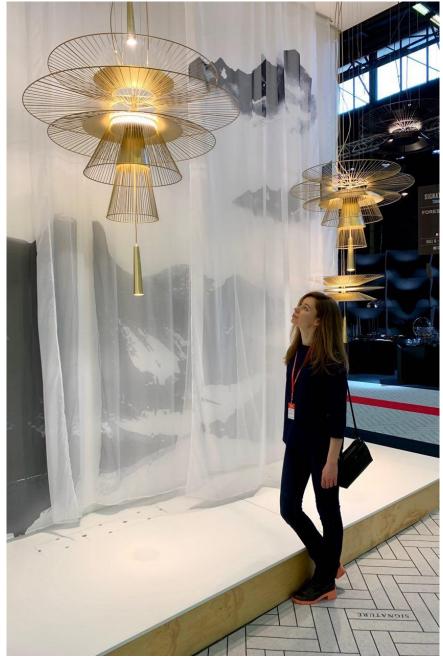

## INSPIRATION AND CONCEPT

In Finland it calls "Himmeli", in Latvia it calls "Puzurs", in Lithuania it calls "Sodas", in Poland it calls "Pajak", in Ukraine it calls "Pauk". This is an ancient traditional interior decoration for Christmas and Easter known for Slavic and Scandinavian culture. Straw "Spider" has a symbolic meaning and is a talisman made to keep the house, and to ensure the well-being of the family. They absorbed the web of their construction all the negative things that could prevent the flow of a happy family life.

We propose to make lamps with accent of this beautiful ancient decoration. This elegant lamps will be suitable for modern, loft and for classical interiors. As a module of construction was taken frame octahedron. This module gives many variations of construction.

Materials could be: painted metal or copper or brass with LED light.

ligne roset®