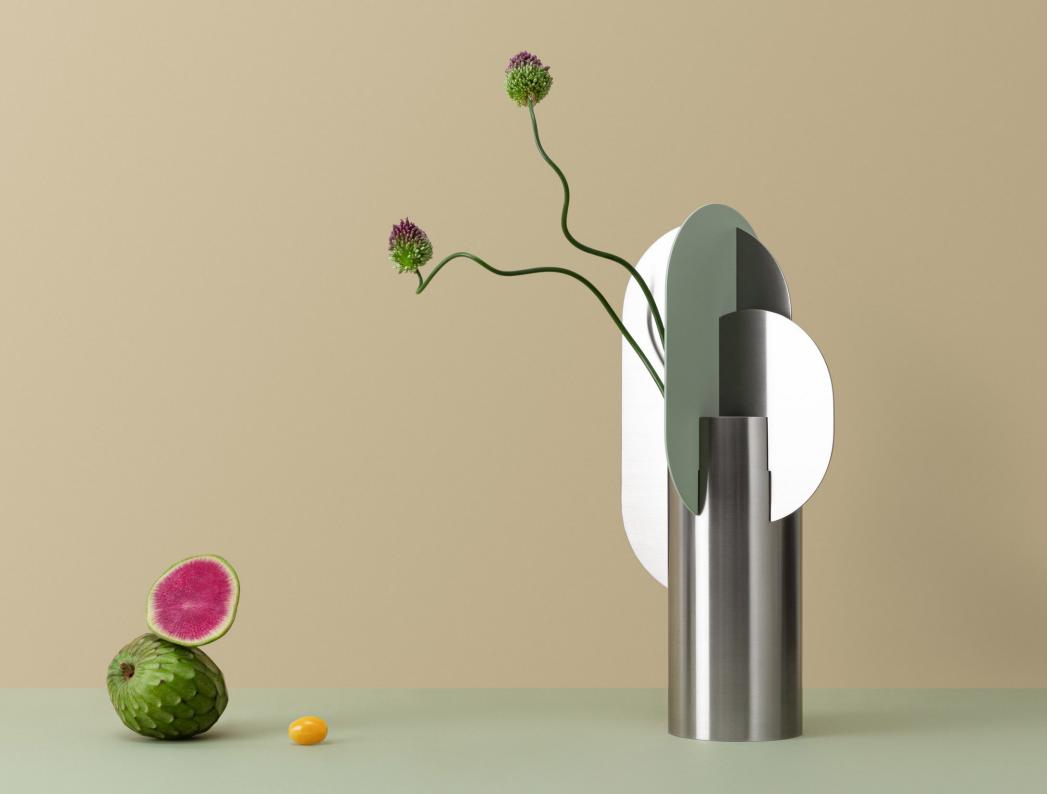

## INSPIRATION AND CONCEPT

In Finland it calls "Himmeli", in Latvia it calls "Puzurs", in Lithuania it calls "Sodas", in Poland it calls "Pajak", in Ukraine it calls "Pauk". This is an ancient traditional interior decoration for Christmas and Easter known for Slavic and Scandinavian culture. Straw "Spider" has a symbolic meaning and is a talisman made to keep the house, and to ensure the well-being of the family. They absorbed the web of their construction all the negative things that could prevent the flow of a happy family life.

We propose to make lamps with accent of this beautiful ancient decoration. This elegant lamps will be suitable for modern, loft and for classical interiors. As a module of construction was taken frame octahedron. This module gives many variations of construction.

Materials could be: painted metal or copper or brass with LED light.

ligne roset®