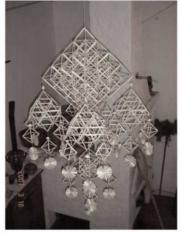

We propose to make lamps with accent of this beautiful ancient decoration. This elegant lamps will be suitable for modern, loft and for classical interiors. As a module of construction was taken frame octahedron. This module gives many variations of construction.

Materials could be: painted metal or copper or brass with LED light.

ligne roset®