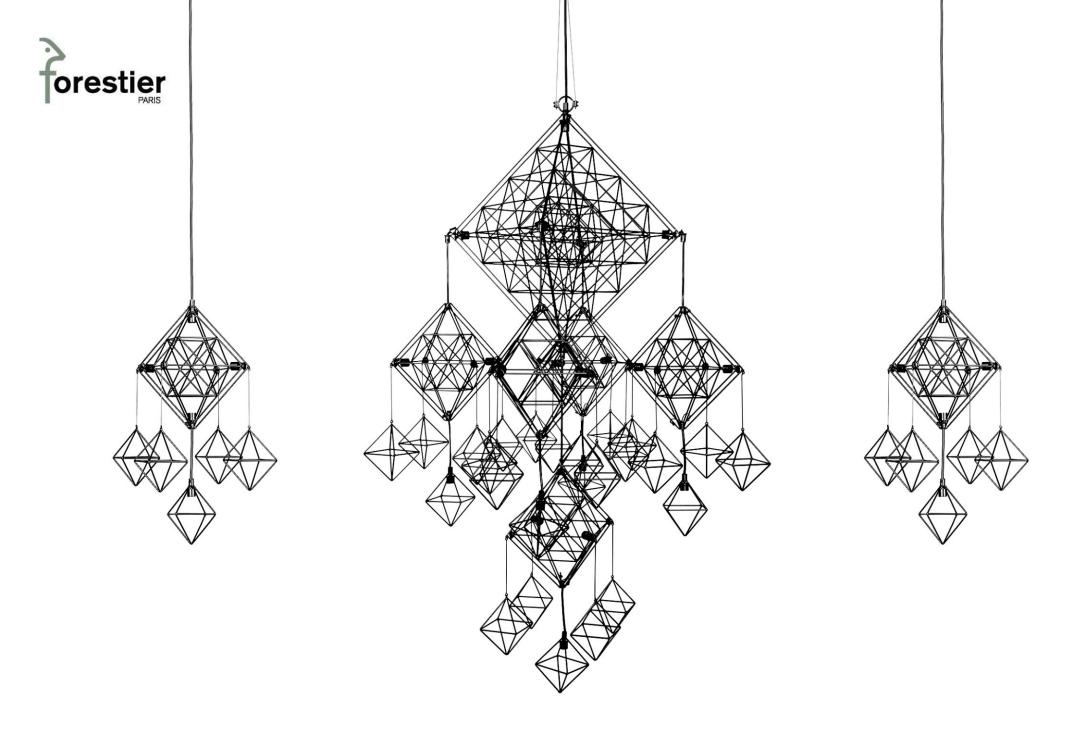

## INSPIRATION AND CONCEPT

In Finland it calls "Himmeli", in Latvia it calls "Puzurs", in Lithuania it calls "Sodas", in Poland it calls "Pajak", in Ukraine it calls "Pauk". This is an ancient traditional interior decoration for Christmas and Easter known for Slavic and Scandinavian culture. Straw "Spider" has a symbolic meaning and is a talisman made to keep the house, and to ensure the well-being of the family. They absorbed the web of their construction all the negative things that could prevent the flow of a happy family life.

We propose to make lamps with accent of this beautiful ancient decoration. This elegant lamps will be suitable for modern, loft and for classical interiors. As a module of construction was taken frame octahedron. This module gives many variations of construction.

Materials could be: painted metal or copper or brass with LED light.

ligne roset®