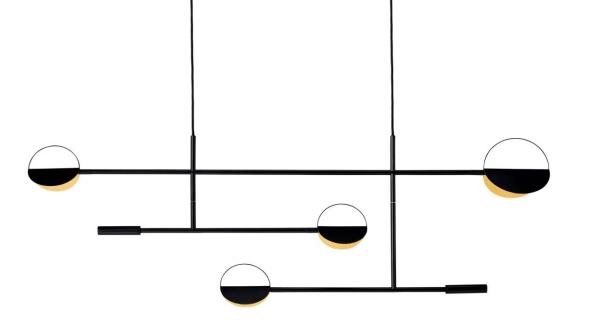

## INSPIRATION AND CONCEPT

In Finland it calls "Himmeli", in Latvia it calls "Puzurs", in Lithuania it calls "Sodas", in Poland it calls "Pajak", in Ukraine it calls "Pauk". This is an ancient traditional interior decoration for Christmas and Easter known for Slavic and Scandinavian culture. Straw "Spider" has a symbolic meaning and is a talisman made to keep the house, and to ensure the well-being of the family. They absorbed the web of their construction all the negative things that could prevent the flow of a happy family life.

We propose to make lamps with accent of this beautiful ancient decoration. This elegant lamps will be suitable for modern, loft and for classical interiors. As a module of construction was taken frame octahedron. This module gives many variations of construction.

Materials could be: painted metal or copper or brass with LED light.

ligne roset®