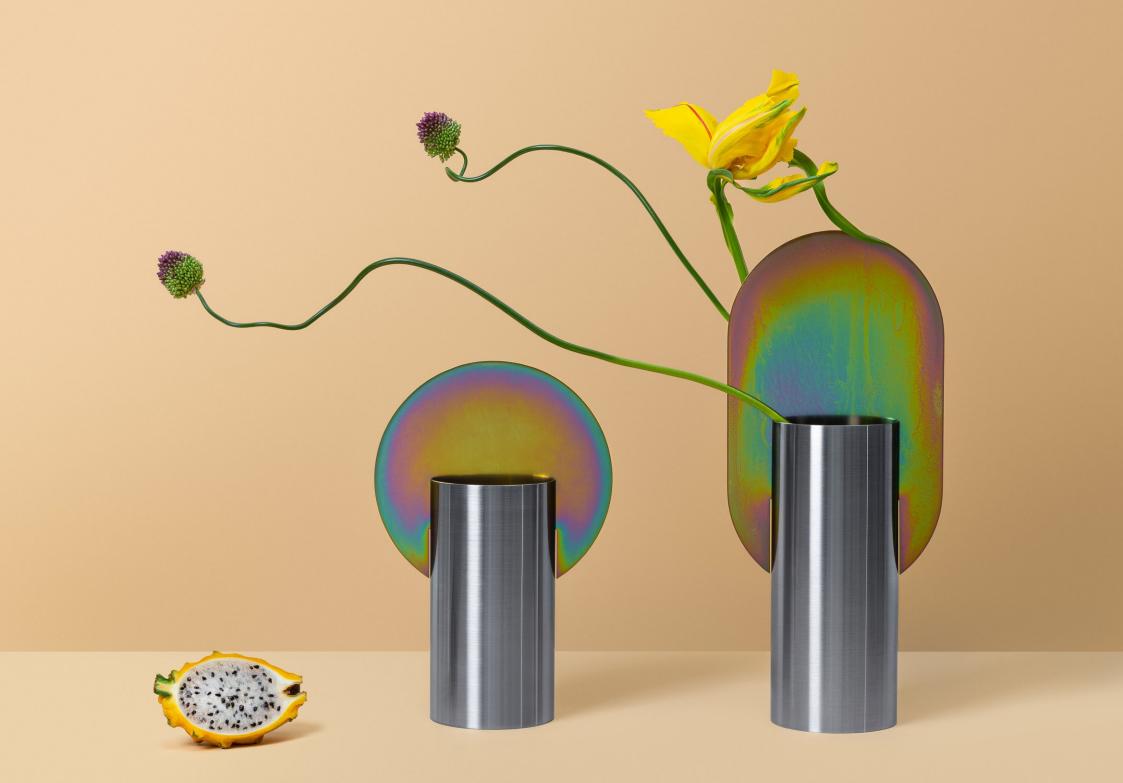

## INSPIRATION AND CONCEPT

In Finland it calls "Himmeli", in Latvia it calls "Puzurs", in Lithuania it calls "Sodas", in Poland it calls "Pajak", in Ukraine it calls "Pauk". This is an ancient traditional interior decoration for Christmas and Easter known for Slavic and Scandinavian culture. Straw "Spider" has a symbolic meaning and is a talisman made to keep the house, and to ensure the well-being of the family. They absorbed the web of their construction all the negative things that could prevent the flow of a happy family life.

We propose to make lamps with accent of this beautiful ancient decoration. This elegant lamps will be suitable for modern, loft and for classical interiors. As a module of construction was taken frame octahedron. This module gives many variations of construction.

Materials could be: painted metal or copper or brass with LED light.

ligne roset®