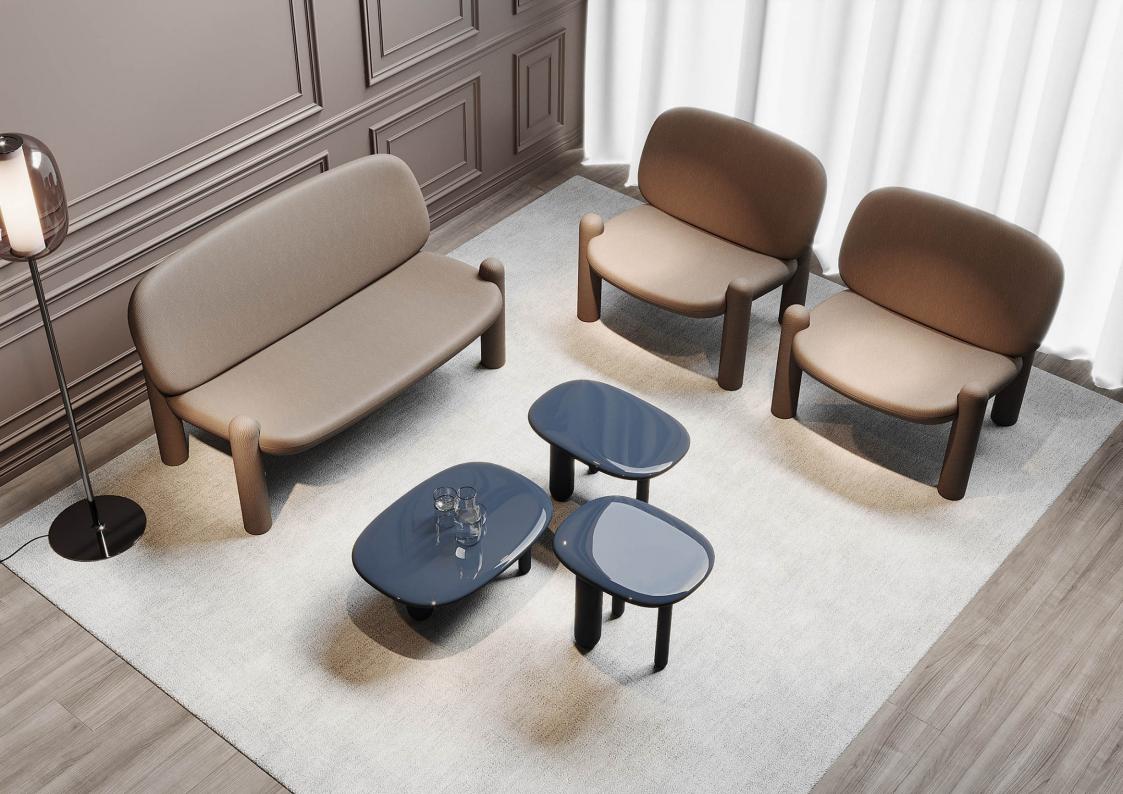

tion for Christmas and Easter known for Slavic and Scandinavian culture. Straw "Spider" has a symbolic meaning and is a talisman made to keep the house, and to ensure the well-being of the family. They absorbed the web of their construction all the negative things that could prevent the flow of a happy family life.

We propose to make lamps with accent of this beautiful ancient decoration. This elegant lamps will be suitable for modern, loft and for classical interiors. As a module of construction was taken frame octahedron. This module gives many variations of construction.

Materials could be: painted metal or copper or brass with LED light.





































ligne roset®











## Bolia-com











Bolia-com















casala®

















## driade















noom





Balancing between expression and function, NOOM is a place where design meets art.



















































#### FAKES!



Blehome Center Store

99.1% Positive feedback



I'm shopping for... On AliExpress

Store Home

Products ~

Sale Items

Top Selling

Feedback



Nordic Dining Chairs Ins Home Modern Dining Chair Home Restaurant Luxury Backrest Package Chair Designer Model Room Simple Chair

€ 266,69 €313,75 15% off

Color: Red











Quantity:





99 Pieces available

Ships to @ Ukraine

#### **Free Shipping**

From China to Ukraine via Cainiao Heavy Parcel Line Estimated delivery on Jun 13, item ships within 12 days

More options

**Buy Now** 

Add to Cart



90-Day Buyer Protection Money back guarantee













### FAKES!