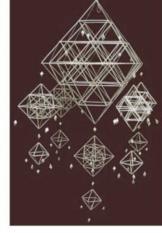

## INSPIRATION AND CONCEPT

In Finland it calls "Himmeli", in Latvia it calls "Puzurs", in Lithuania it calls "Sodas", in Poland it calls "Pajak", in Ukraine it calls "Pauk". This is an ancient traditional interior decoration for Christmas and Easter known for Slavic and Scandinavian culture. Straw "Spider" has a symbolic meaning and is a talisman made to keep the house, and to ensure the well-being of the family. They absorbed the web of their construction all the negative things that could prevent the flow of a happy family life.

We propose to make lamps with accent of this beautiful ancient decoration. This elegant lamps will be suitable for modern, loft and for classical interiors. As a module of construction was taken frame octahedron. This module gives many variations of construction.

Materials could be: painted metal or copper or brass with LED light.

ligne roset®