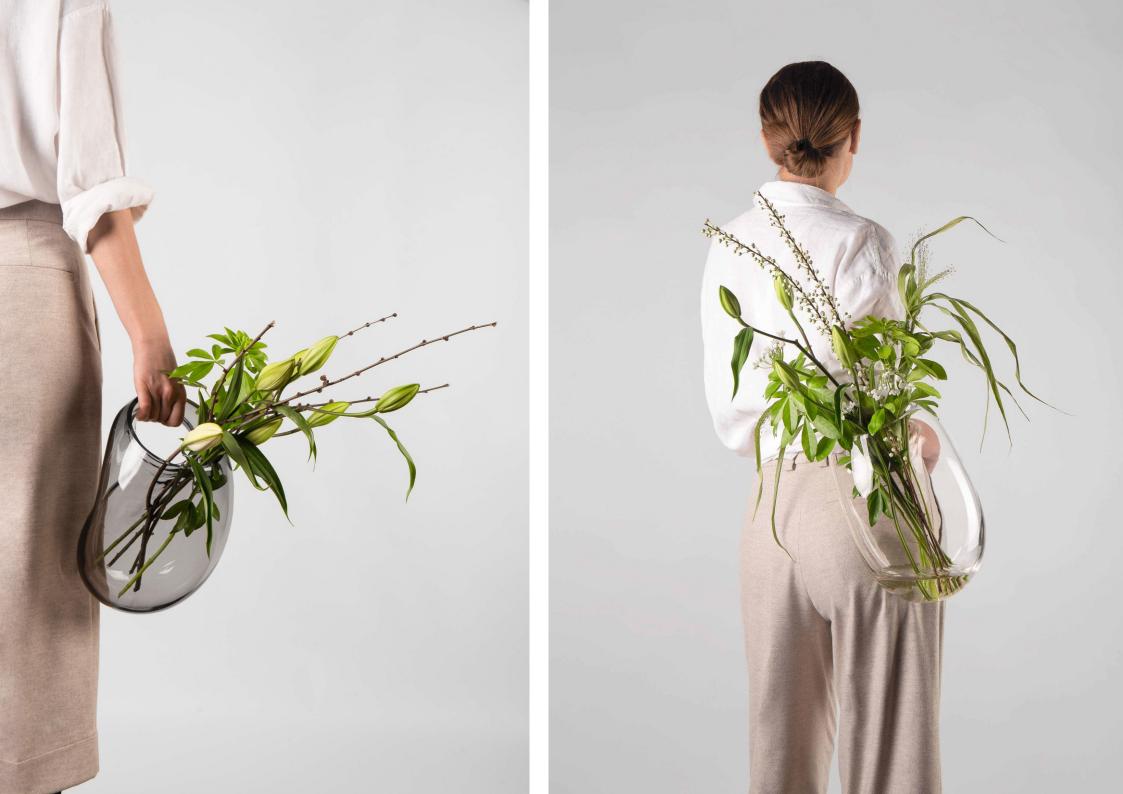

## INSPIRATION AND CONCEPT

In Finland it calls "Himmeli", in Latvia it calls "Puzurs", in Lithuania it calls "Sodas", in Poland it calls "Pajak", in Ukraine it calls "Pauk". This is an ancient traditional interior decoration for Christmas and Easter known for Slavic and Scandinavian culture. Straw "Spider" has a symbolic meaning and is a talisman made to keep the house, and to ensure the well-being of the family. They absorbed the web of their construction all the negative things that could prevent the flow of a happy family life.

We propose to make lamps with accent of this beautiful ancient decoration. This elegant lamps will be suitable for modern, loft and for classical interiors. As a module of construction was taken frame octahedron. This module gives many variations of construction.

Materials could be: painted metal or copper or brass with LED light.

ligne roset®