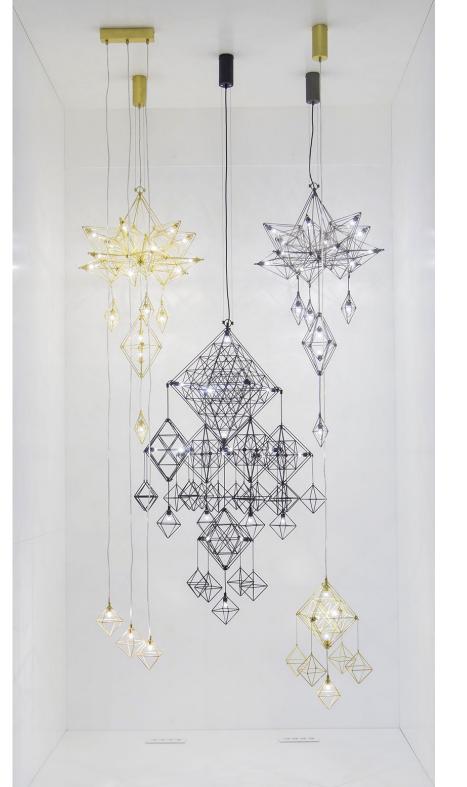

## INSPIRATION AND CONCEPT

In Finland it calls "Himmeli", in Latvia it calls "Puzurs", in Lithuania it calls "Sodas", in Poland it calls "Pajak", in Ukraine it calls "Pauk". This is an ancient traditional interior decoration for Christmas and Easter known for Slavic and Scandinavian culture. Straw "Spider" has a symbolic meaning and is a talisman made to keep the house, and to ensure the well-being of the family. They absorbed the web of their construction all the negative things that could prevent the flow of a happy family life.

We propose to make lamps with accent of this beautiful ancient decoration. This elegant lamps will be suitable for modern, loft and for classical interiors. As a module of construction was taken frame octahedron. This module gives many variations of construction.

Materials could be: painted metal or copper or brass with LED light.

ligne roset®