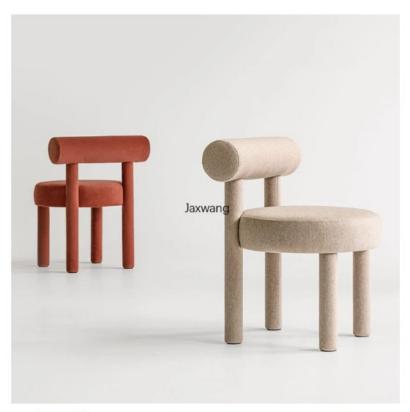

#### FAKES!

Blehome Center Store

99.1% Positive feedback

I'm shopping for... On AliExpress

Store Home

Products ~

Sale Items

Top Selling

Feedback

Nordic Dining Chairs Ins Home Modern Dining Chair Home Restaurant Luxury Backrest Package Chair Designer Model Room Simple Chair

€ 266,69 €313,75 15% off

Color: Red

Quantity:

99 Pieces available

Ships to @ Ukraine

#### **Free Shipping**

From China to Ukraine via Cainiao Heavy Parcel Line Estimated delivery on Jun 13, item ships within 12 days

More options

**Buy Now** 

Add to Cart

90-Day Buyer Protection Money back guarantee