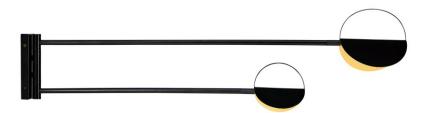

## INSPIRATION AND CONCEPT

In Finland it calls "Himmeli", in Latvia it calls "Puzurs", in Lithuania it calls "Sodas", in Poland it calls "Pajak", in Ukraine it calls "Pauk". This is an ancient traditional interior decoration for Christmas and Easter known for Slavic and Scandinavian culture. Straw "Spider" has a symbolic meaning and is a talisman made to keep the house, and to ensure the well-being of the family. They absorbed the web of their construction all the negative things that could prevent the flow of a happy family life.

We propose to make lamps with accent of this beautiful ancient decoration. This elegant lamps will be suitable for modern, loft and for classical interiors. As a module of construction was taken frame octahedron. This module gives many variations of construction.

Materials could be: painted metal or copper or brass with LED light.

ligne roset®