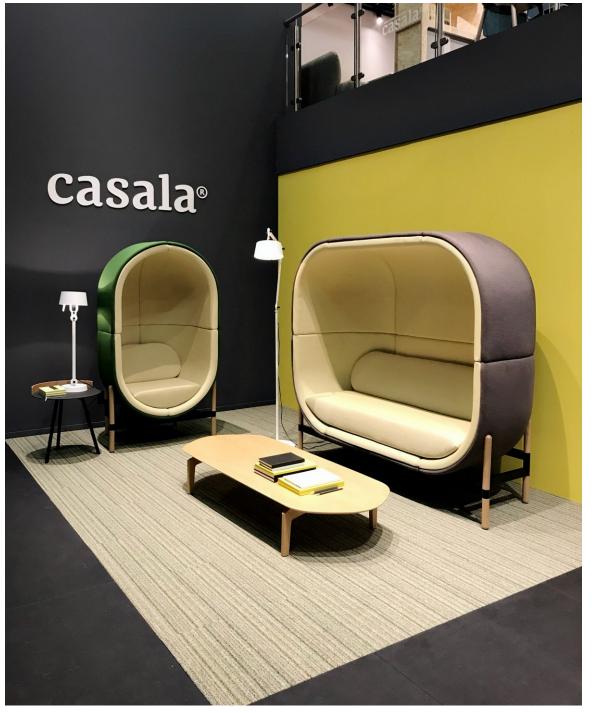

aditional interior decoration for Christmas and Easter known for Slavic and Scandinavian culture. Straw "Spider" has a symbolic meaning and is a talisman made to keep the house, and to ensure the well-being of the family. They absorbed the web of their construction all the negative things that could prevent the flow of a happy family life.

We propose to make lamps with accent of this beautiful ancient decoration. This elegant lamps will be suitable for modern, loft and for classical interiors. As a module of construction was taken frame octahedron. This module gives many variations of construction.

Materials could be: painted metal or copper or brass with LED light.





































ligne roset®











## Bolia-com











Bolia-com















casala®

















## driade















noom





Balancing between expression and function, NOOM is a place where design meets art.



















































#### FAKES!



Blehome Center Store

99.1% Positive feedback



I'm shopping for... On AliExpress

Store Home

Products ~

Sale Items

Top Selling

Feedback



Nordic Dining Chairs Ins Home Modern Dining Chair Home Restaurant Luxury Backrest Package Chair Designer Model Room Simple Chair

€ 266,69 €313,75 15% off

Color: Red











Quantity:





99 Pieces available

Ships to @ Ukraine

#### **Free Shipping**

From China to Ukraine via Cainiao Heavy Parcel Line Estimated delivery on Jun 13, item ships within 12 days

More options

**Buy Now** 

Add to Cart



90-Day Buyer Protection Money back guarantee