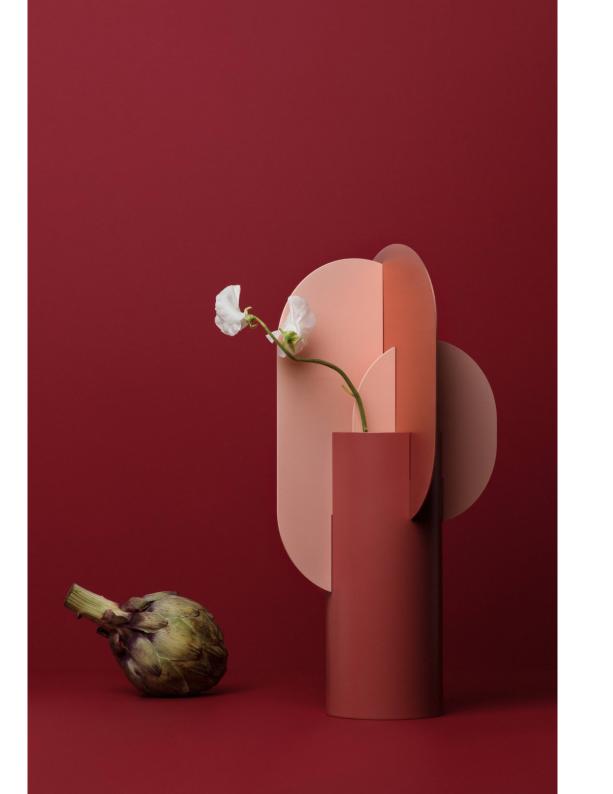

## INSPIRATION AND CONCEPT

In Finland it calls "Himmeli", in Latvia it calls "Puzurs", in Lithuania it calls "Sodas", in Poland it calls "Pajak", in Ukraine it calls "Pauk". This is an ancient traditional interior decoration for Christmas and Easter known for Slavic and Scandinavian culture. Straw "Spider" has a symbolic meaning and is a talisman made to keep the house, and to ensure the well-being of the family. They absorbed the web of their construction all the negative things that could prevent the flow of a happy family life.

We propose to make lamps with accent of this beautiful ancient decoration. This elegant lamps will be suitable for modern, loft and for classical interiors. As a module of construction was taken frame octahedron. This module gives many variations of construction.

Materials could be: painted metal or copper or brass with LED light.

ligne roset®