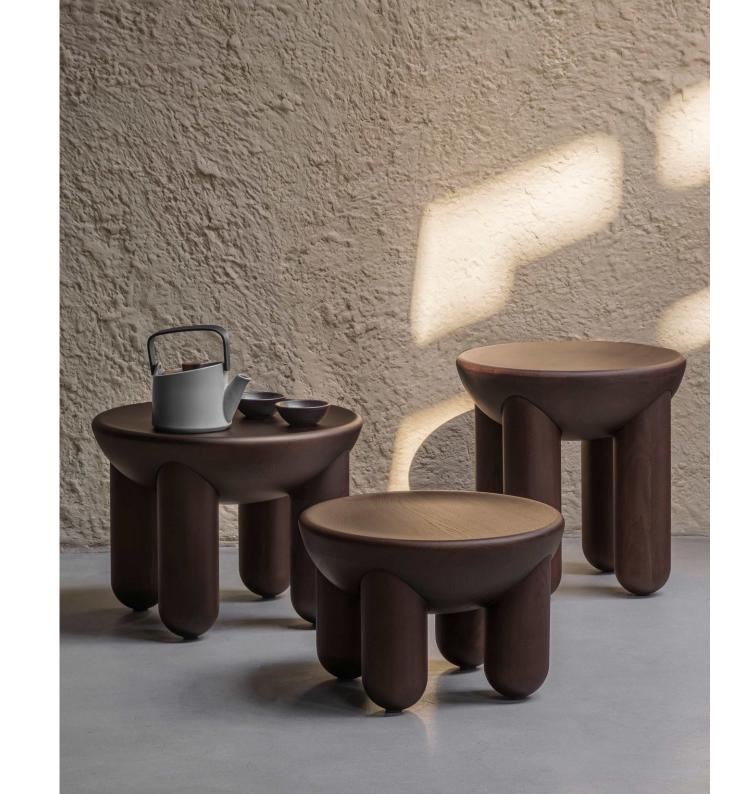

## INSPIRATION AND CONCEPT

In Finland it calls "Himmeli", in Latvia it calls "Puzurs", in Lithuania it calls "Sodas", in Poland it calls "Pajak", in Ukraine it calls "Pauk". This is an ancient traditional interior decoration for Christmas and Easter known for Slavic and Scandinavian culture. Straw "Spider" has a symbolic meaning and is a talisman made to keep the house, and to ensure the well-being of the family. They absorbed the web of their construction all the negative things that could prevent the flow of a happy family life.

We propose to make lamps with accent of this beautiful ancient decoration. This elegant lamps will be suitable for modern, loft and for classical interiors. As a module of construction was taken frame octahedron. This module gives many variations of construction.

Materials could be: painted metal or copper or brass with LED light.

ligne roset®