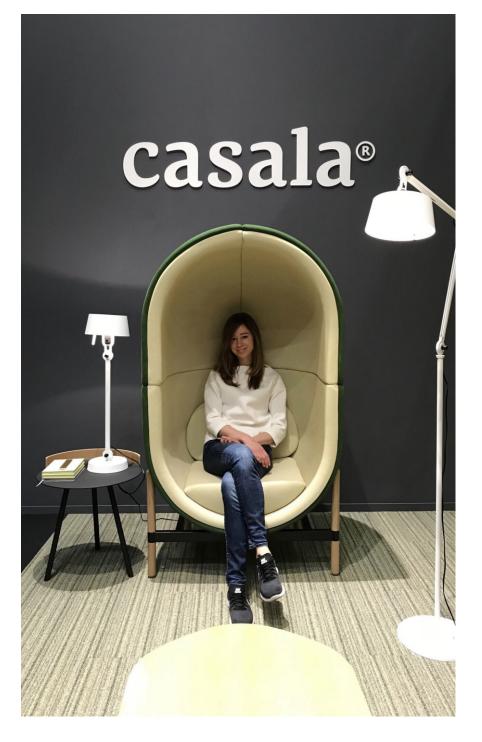

traditional interior decoration for Christmas and Easter known for Slavic and Scandinavian culture. Straw "Spider" has a symbolic meaning and is a talisman made to keep the house, and to ensure the well-being of the family. They absorbed the web of their construction all the negative things that could prevent the flow of a happy family life.

We propose to make lamps with accent of this beautiful ancient decoration. This elegant lamps will be suitable for modern, loft and for classical interiors. As a module of construction was taken frame octahedron. This module gives many variations of construction.

Materials could be: painted metal or copper or brass with LED light.





































ligne roset®











## Bolia-com











Bolia-com















casala®

















## driade















noom





Balancing between expression and function, NOOM is a place where design meets art.



















































#### FAKES!



Blehome Center Store

99.1% Positive feedback



I'm shopping for... On AliExpress

Store Home

Products ~

Sale Items

Top Selling

Feedback



Nordic Dining Chairs Ins Home Modern Dining Chair Home Restaurant Luxury Backrest Package Chair Designer Model Room Simple Chair

€ 266,69 €313,75 15% off

Color: Red











Quantity:





99 Pieces available

Ships to @ Ukraine

#### **Free Shipping**

From China to Ukraine via Cainiao Heavy Parcel Line Estimated delivery on Jun 13, item ships within 12 days

More options

**Buy Now** 

Add to Cart



90-Day Buyer Protection Money back guarantee