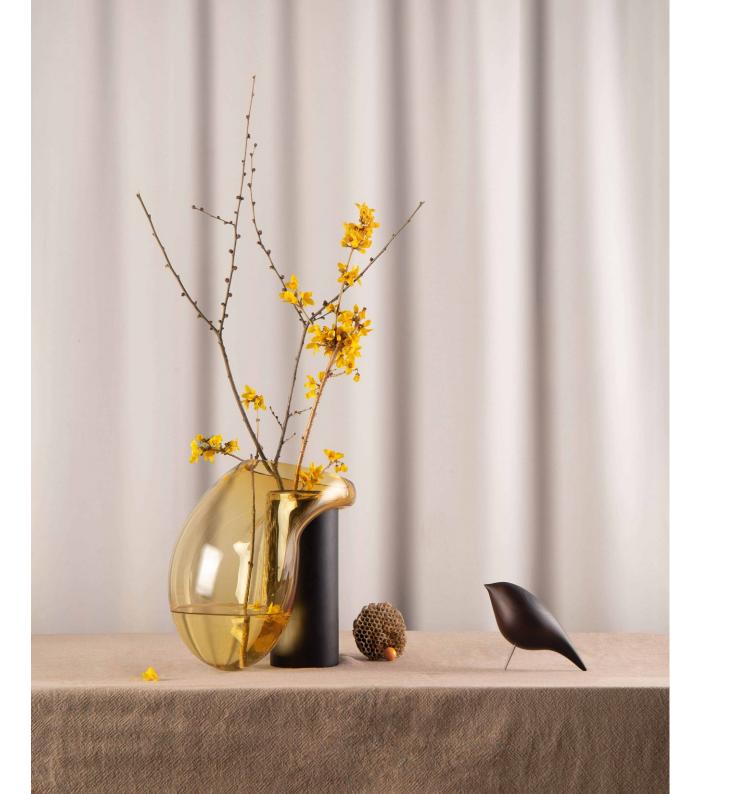

## INSPIRATION AND CONCEPT

In Finland it calls "Himmeli", in Latvia it calls "Puzurs", in Lithuania it calls "Sodas", in Poland it calls "Pajak", in Ukraine it calls "Pauk". This is an ancient traditional interior decoration for Christmas and Easter known for Slavic and Scandinavian culture. Straw "Spider" has a symbolic meaning and is a talisman made to keep the house, and to ensure the well-being of the family. They absorbed the web of their construction all the negative things that could prevent the flow of a happy family life.

We propose to make lamps with accent of this beautiful ancient decoration. This elegant lamps will be suitable for modern, loft and for classical interiors. As a module of construction was taken frame octahedron. This module gives many variations of construction.

Materials could be: painted metal or copper or brass with LED light.

ligne roset®