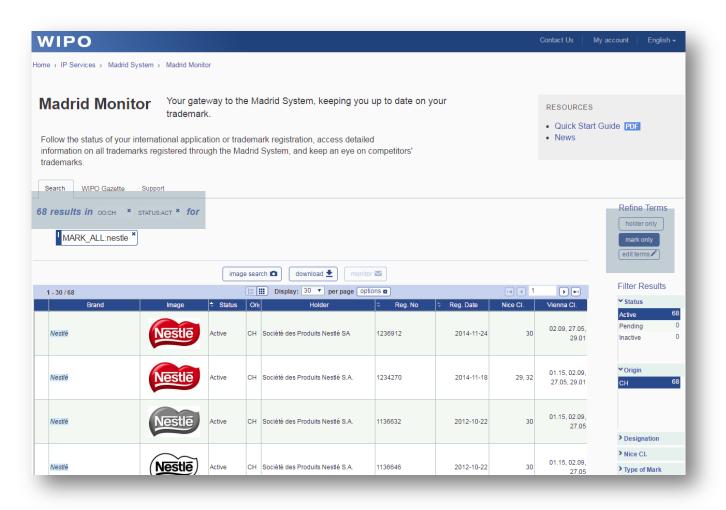

### **Monitor**

Monitor the status of your international application throughout WIPO's examination process.

## **Madrid Monitor**

Official **Madrid** gazette **System Real-time** e-alerts status