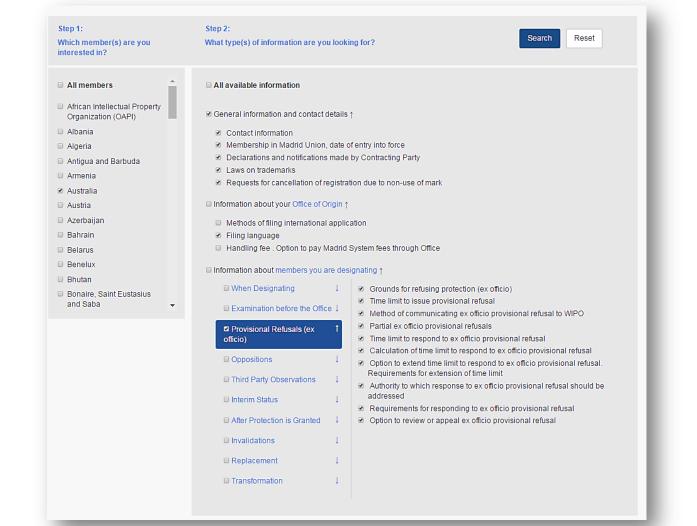

### **Member Profiles Database**

Compare trademark rules & examination procedures in the IP Offices of Madrid System members General information

Filing rules and procedures

Designation rules and procedures

#### Summary

- Australia
- . General information and contact details
- · Information about your Office of Origin · Information about members you are
- designating
- Provisional Refusals (ex officio)

Declarations and notifications made by Contracting Party

date of entry into force

- Declarations and Notifications:
- Extension of refusal period to 18 months (Article 5(2)(b) of the Protocol)
- . Possible notification of refusal, based on opposition, after 18month time limit (Article 5(2)(c) of the Protocol)
- Charge individual fee (Article 8(7)(a) of the Protocol) . Office collects and forwards fees to International Bureau (Rule
- 34(2)(b))
- . Recording of licenses in International Register has no effect (Rule 20bis(6)(a))