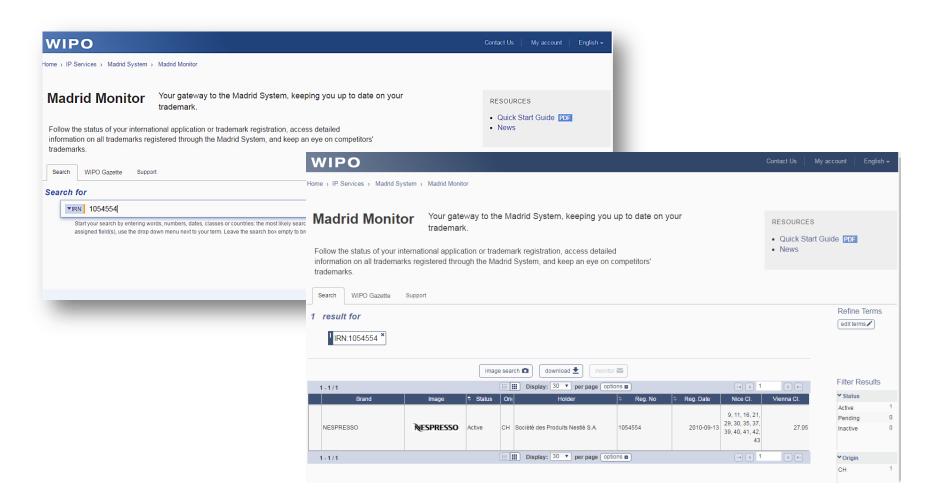

### **Monitor**

Monitor the status of your international application throughout WIPO's examination process.

## **Madrid Monitor**

Official **Madrid** gazette **System Real-time** e-alerts status