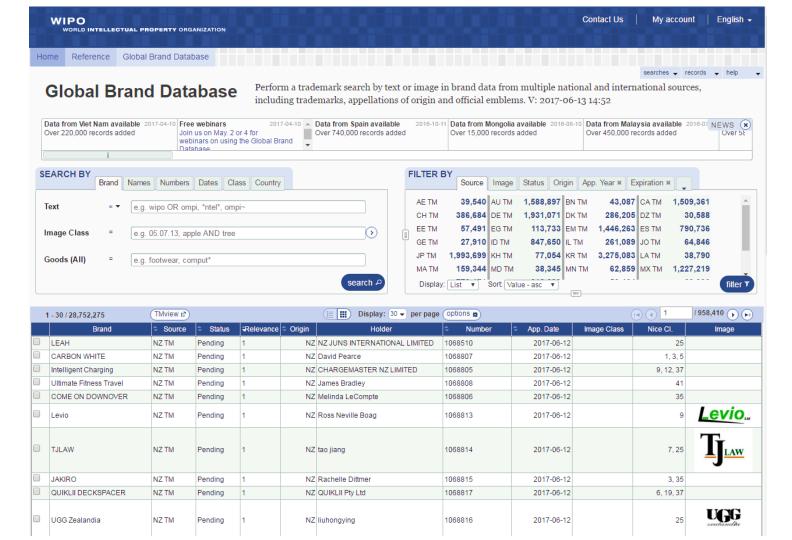

### Search

Check if similar marks already exist in your target markets

Start with the Global Brand Database

Access 28+ million records from 35 national and international collections