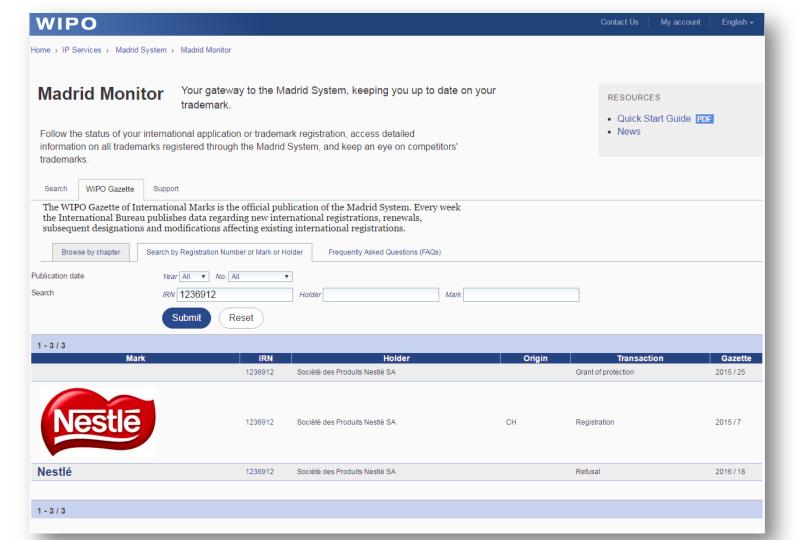

### **Monitor**

Monitor the status of your international application throughout WIPO's examination process.

## **Madrid Monitor**

Official **Madrid** gazette **System Real-time** e-alerts status