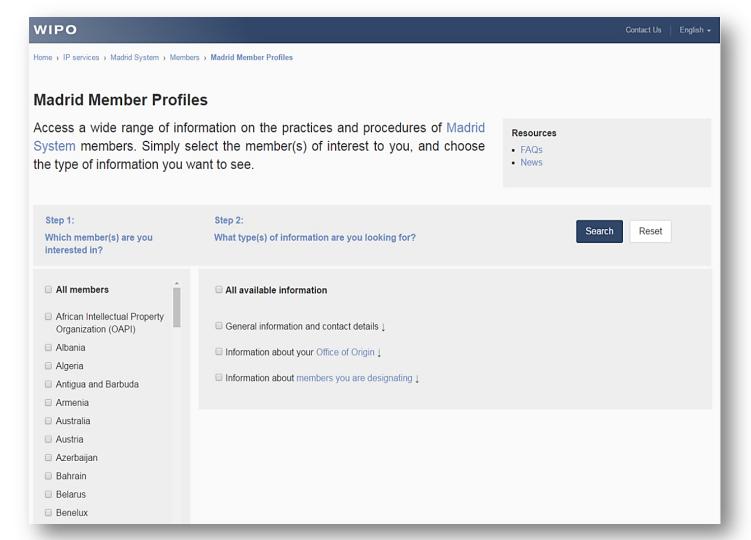

### **Member Profiles Database**

Compare trademark rules & examination procedures in the IP Offices of Madrid System members General information

Filing rules and procedures

Designation rules and procedures

Home > IP services > Madrid System > Members > Madrid Member Profiles

#### **Madrid Member Profiles**