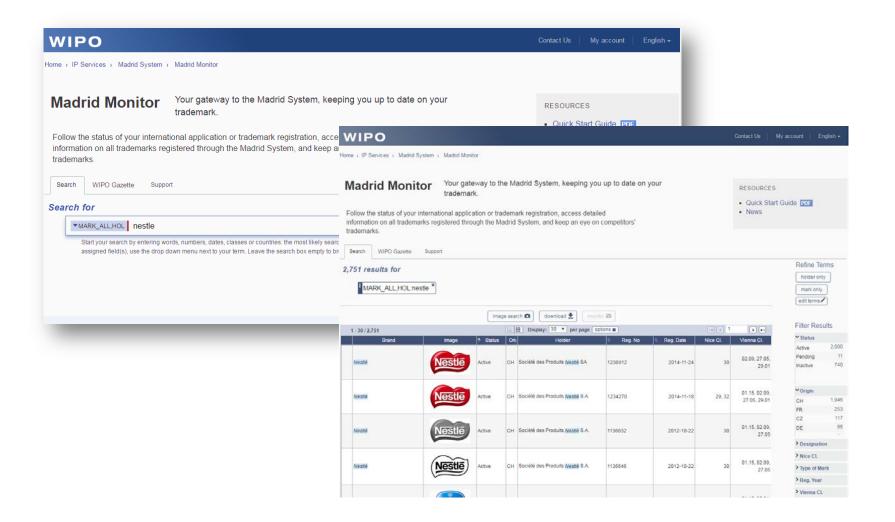

### **Monitor**

Monitor the status of your international application throughout WIPO's examination process.

## **Madrid Monitor**

Official **Madrid** gazette **System Real-time** e-alerts status