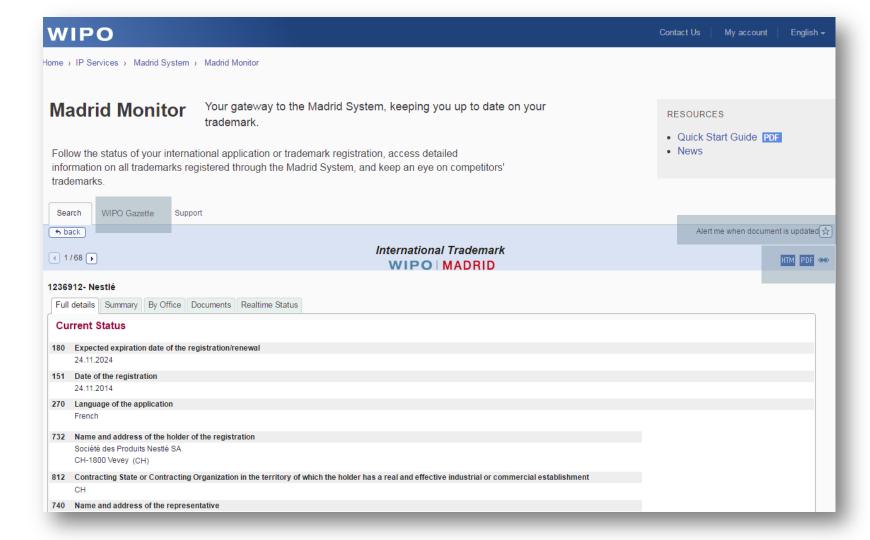

### **Monitor**

Monitor the status of your international application throughout WIPO's examination process.

## **Madrid Monitor**

Official **Madrid** gazette **System Real-time** e-alerts status