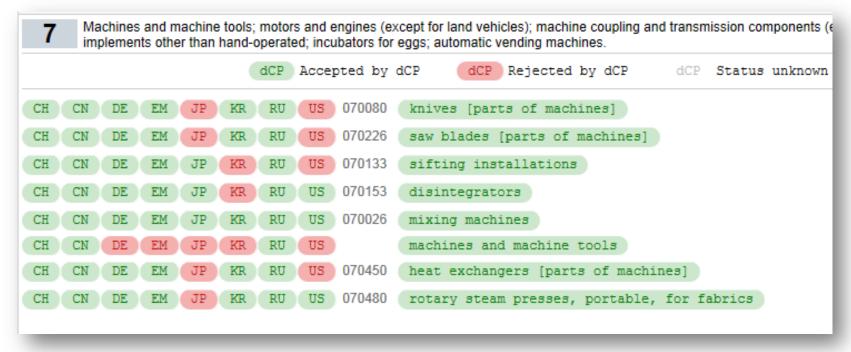

# Madrid Goods & Services Manager

Compile and verify your list of goods and services