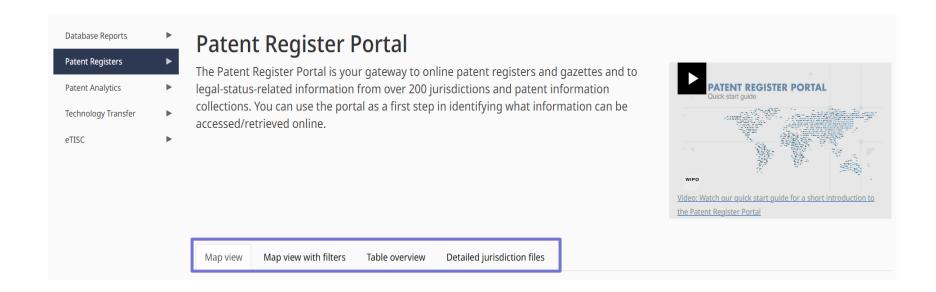

## Patent Register Portal

## Table view

Map view

Map view with filters

Table overview

Detailed jurisdiction files

Browse the table for an overview of information available for each jurisdiction or patent information collection. For additional information consult the <u>Detailed jurisdiction</u> files.