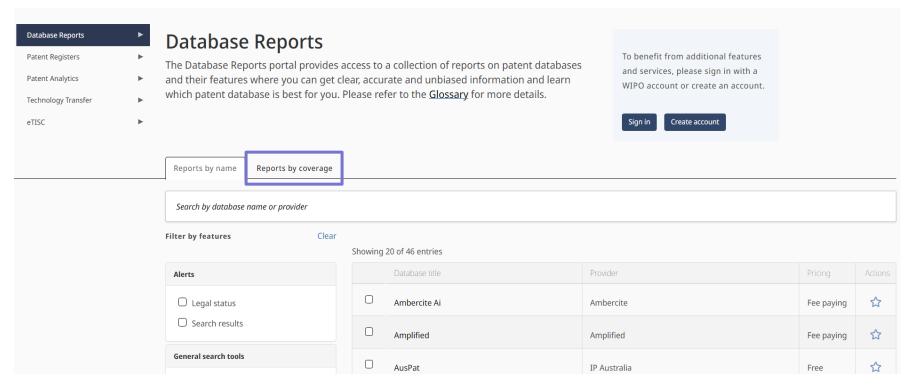

g the right patent database platform for their needs.
- In keeping up-to-date with current trends and developments in their area
  of work by mapping the patenting landscape.
- In generating value from their innovations, for themselves and for society, by <u>following good practices in technology transfer</u>.
- In building an effective working relationship with research collaborators and funders by <u>having supportive institutional frameworks</u> in place.

## Entrepreneurs

- In analyzing the competitive landscape for new products and services.
- · In minimizing the risk of infringing the patent rights of others.
- In <u>managing technology transfer</u> effectively.
- In collaborating with researchers in academic and research institutions.



# Reports by name



# Reports by coverage





# Report by coverage: Example



# Report by coverage: Switzerland

| Showing 20 of 34 entries                     |               |                    |           |              | _       |
|----------------------------------------------|---------------|--------------------|-----------|--------------|---------|
| Database title                               | Patent System | Bibliographic data | Full text | Partial text | Actions |
| Ambercite Ai                                 | Switzerland   | Yes                | No        | Yes          | ☆       |
| Amplified                                    | Switzerland   | Yes                | Yes       | No           | ☆       |
| Categorizer                                  | Switzerland   | Yes                | Yes       | No           |