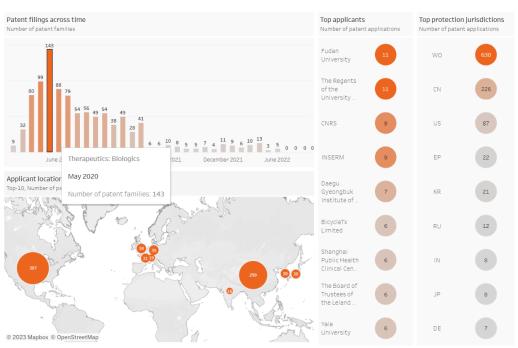

## WIPO Technology Trends

This series of reports goes beyond patent data and includes other types of data, expert contributions and case studies, to provide solid, factual evidence on innovation in specific fields. The resulting knowledge base informs and supports business leaders, researchers and policy-makers in their decision-making.

## Interactive visualizations on patent analytics