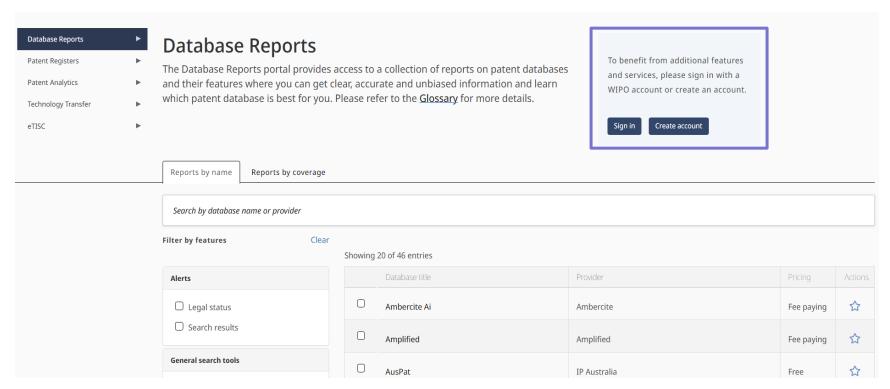

# Write a report

WIPO Contact Us MHUSSAIN -Home > WIPO INSPIRE > Database Reports **Database Reports Database Reports** Want to add a new Patent Registers The Database Reports portal provides access to a collection of report? Patent Analytics reports on patent databases and their features where you can get As a report author, you can add new clear, accurate and unbiased information and learn which patent reports and request to edit existing Technology database is best for you. Please refer to the Glossary for more Transfer reports. details. eTISC Become an author