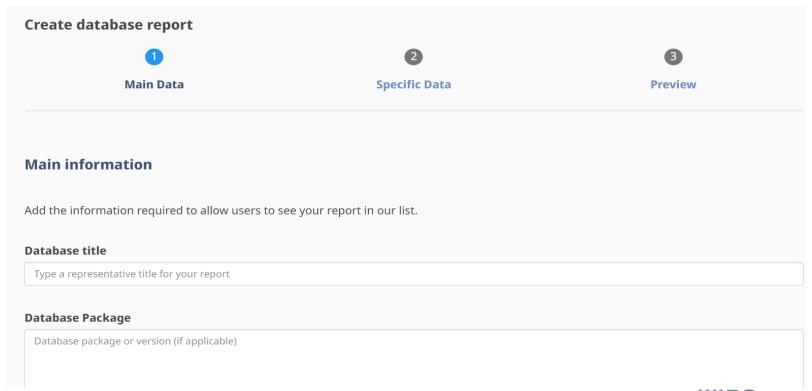

# Report template

#### Database title

Name of the database, example: PATENTSCOPE

### Database package

Name of the package (a specific set of features) of the database, example: Bronze