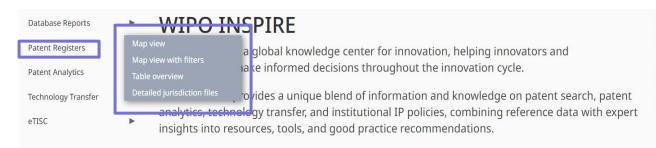

## Patent Registers

## Patent Register Portal

## Table view

Map view

Map view with filters

Table overview

Detailed jurisdiction files

Browse the table for an overview of information available for each jurisdiction or patent information collection. For additional information consult the <u>Detailed jurisdiction</u> files.