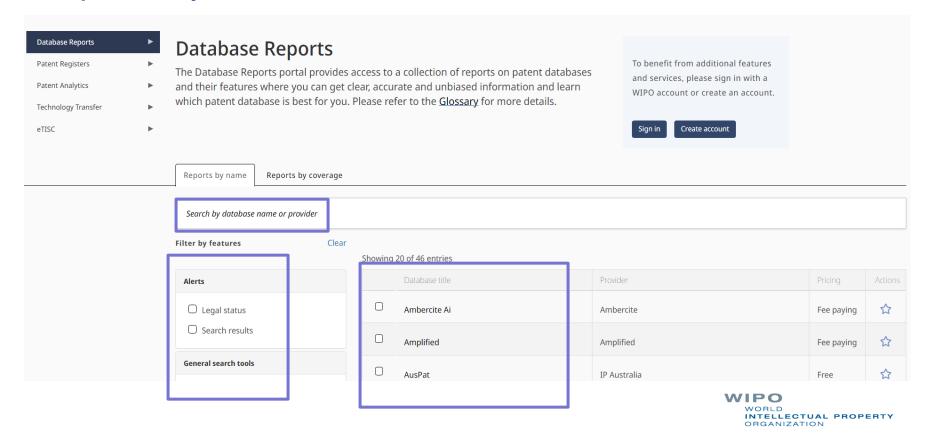

# Reports by name

# Database comparison

| Alerts                                                       |   | Database title                     | Provider                                          | Pricing    | Action |
|--------------------------------------------------------------|---|------------------------------------|---------------------------------------------------|------------|--------|
| ☐ Legal status                                               |   | Ambercite Ai                       | Ambercite                                         | Fee paying | ☆      |
| Search results                                               |   | Amplified                          | Amplified                                         | Fee paying | ☆      |
| General search tools                                         | • | AusPat                             | IP Australia                                      | Free       | ☆      |
| Cross-lingual semantic search     Non-Latin character search | 0 | Categorizer                        | Relecura                                          | Fee paying | ☆      |
| ☐ Search history queries ☐ Semantic search                   |   | Chemical Explorer                  | Minesoft                                          | Fee paying | ☆      |
| ☐ Similarity search                                          | 0 | Citation List-Public Access        | United States Patent and Trademark Office (USPTO) | Free       | ☆      |
| Classifications                                              | 0 | CLAIMS Direct                      | IFI CLAIMS Patent Services                        | Fee paying | ☆      |
| Cooperative Patent Classification                            | 0 | DATA INPI Portal - Patent Database | INPI - French patent and trademark office         | Free       | ☆      |
| ☐ FI/F-Terms ☐ International Patent Classification           | 0 | DEPATISnet                         | German Patent and Trademark Office (DPMA)         | Fee paying | ☆      |
| US Patent Classification                                     |   | Derwent Innovation                 | Clarivate Analytics                               | Fee paying | ☆      |
| Other                                                        | 0 | DPMAregister                       | German Patent and Trademark Office (DPMA)         | Free       | ☆      |
| Analysis data 🔻                                              |   |                                    |                                                   |            |        |