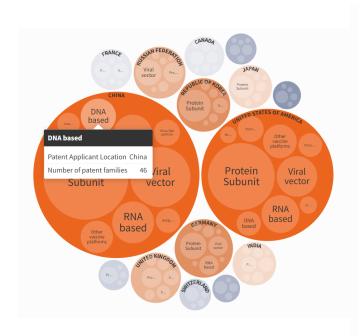

## WIPO Technology Trends

This series of reports goes beyond patent data and includes other types of data, expert contributions and case studies, to provide solid, factual evidence on innovation in specific fields. The resulting knowledge base informs and supports business leaders, researchers and policy-makers in their decision-making.

## Interactive visualizations on patent analytics