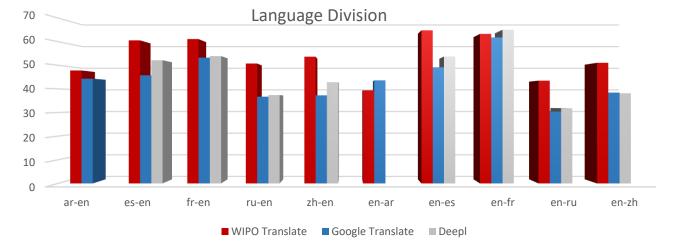

# Competitive: WIPO Translate usually better compared to commercial tools using automatic metric

Madrid

■ WIPO Translate ■ Google Translate ■ Deepl

The Hague 70 60 50 40 30 20 10 0 fr-en en-fr es-en en-es WIPO Translate Google Translate Deepl WIPO

BLEU: measures similarity with a human translation reference, higher is better.

We use recent in-domain translations, never used in training \*(for Patents: only on bibliographic data)\*"