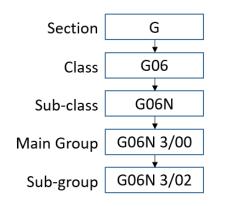

#### **International Patent Classification**

A "hierarchical system of language independent symbols for the classification of patents..."

### **IPC Classification Accuracy**

Trained specifically on 27M WIPO documents (title + abstract)
 Using neural networks for classification

| IPC depth | Example          | Тор-3* | Тор-5* | Comment  |
|-----------|------------------|--------|--------|----------|
|           |                  |        |        |          |
| Sub-class | G06N             | > 95 % | > 98 % |          |
|           |                  |        |        |          |
| Sub-group | G01N 0033/543000 | < 80 % | > 80 % | Full IPC |