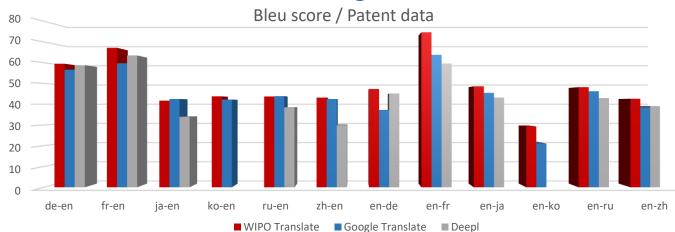

# Competitive: WIPO Translate usually better compared to commercial tools using automatic metric

Madrid

■ WIPO Translate ■ Google Translate ■ Deepl

The Hague 70 60 50 40 30 20 10 0 fr-en en-fr es-en en-es WIPO Translate Google Translate Deepl WIPO

BLEU: measures similarity with a human translation reference, higher is better.

We use recent in-domain translations, never used in training \*(for Patents: only on bibliographic data)\*"