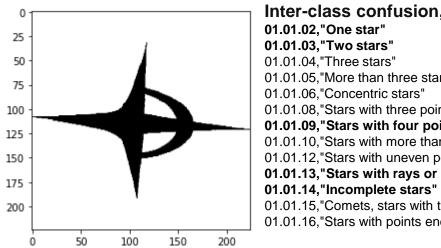

### Challenging task

Label: 01.01.09 Stars with four points

Label: 02.05.03 Girls