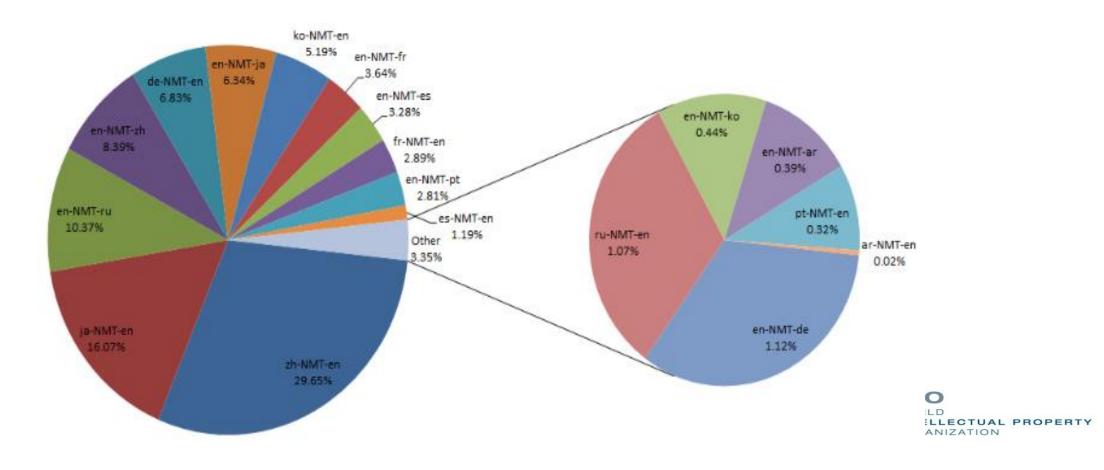

### WIPO Translate usage on PATENTSCOPE

~ 3.5 Million words translated every day 65 % Chinese, Japanese and Korean