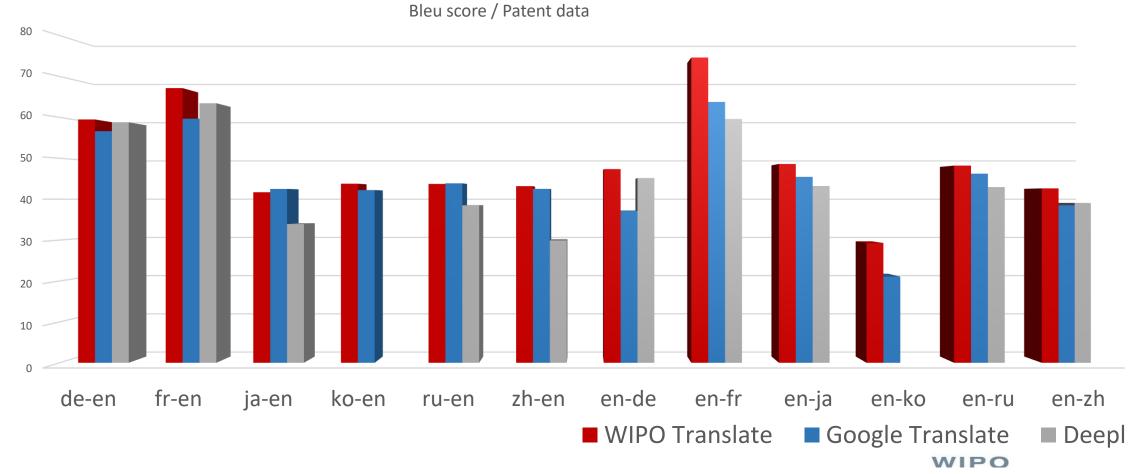

# Competitive: WIPO Translate usually better compared to commercial tools using automatic metric

Madrid

■ WIPO Translate ■ Google Translate ■ Deepl

The Hague 70 60 50 40 30 20 10 0 fr-en en-fr es-en en-es WIPO Translate Google Translate Deepl WIPO

BLEU: measures similarity with a human translation reference, higher is better.

We use recent in-domain translations, never used in training \*(for Patents: only on bibliographic data)\*"