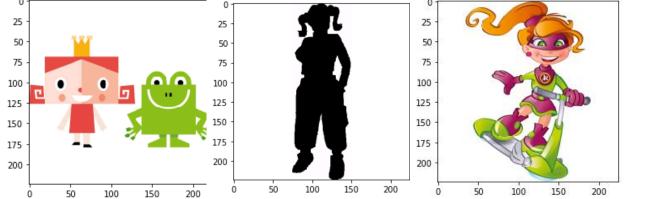

### Challenging task

Label: 01.01.09 Stars with four points

Label: 02.05.03 Girls

#### Label: 18.01.07 Motor road vehicles

Label: 02.05.03 Girls

#### Multi-label:

 Personified objects, combinations of objects representing a personage •shower

Label: 03.05.26 Animals of Series V standing •water

#### Intra-class variation, undefined hierarchy

Label: 02.05.03 Girls