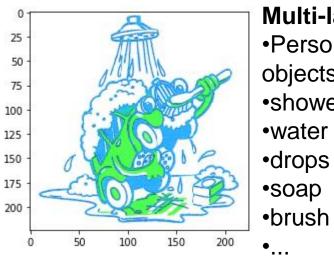

#### Multi-label:

 Personified objects, combinations of objects representing a personage •shower

Label: 03.05.26 Animals of Series V standing •water