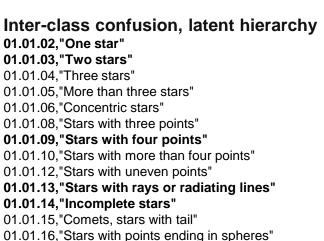

### Challenging task

Label: 01.01.09 Stars with four points

Label: 02.05.03 Girls

#### Label: 18.01.07 Motor road vehicles

Label: 02.05.03 Girls

#### Multi-label:

 Personified objects, combinations of objects representing a personage •shower

Label: 03.05.26 Animals of Series V standing •water

#### Intra-class variation, undefined hierarchy

Label: 02.05.03 Girls