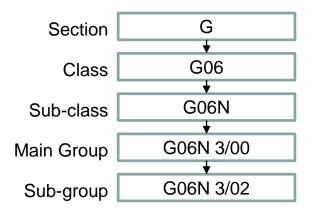

#### **International Patent Classification**

A "hierarchical system of language independent symbols for the classification of patents..."

### **IPC Classification Accuracy**

Trained specifically on 27M WIPO documents (title + abstract)
 Using neural networks for classification

| IPC depth | Example          | Тор-3* | Тор-5* | Comment  |
|-----------|------------------|--------|--------|----------|
|           |                  |        |        |          |
| Sub-class | G06N             | > 95 % | > 98 % |          |
|           |                  |        |        |          |
| Sub-group | G01N 0033/543000 | < 80 % | > 80 % | Full IPC |