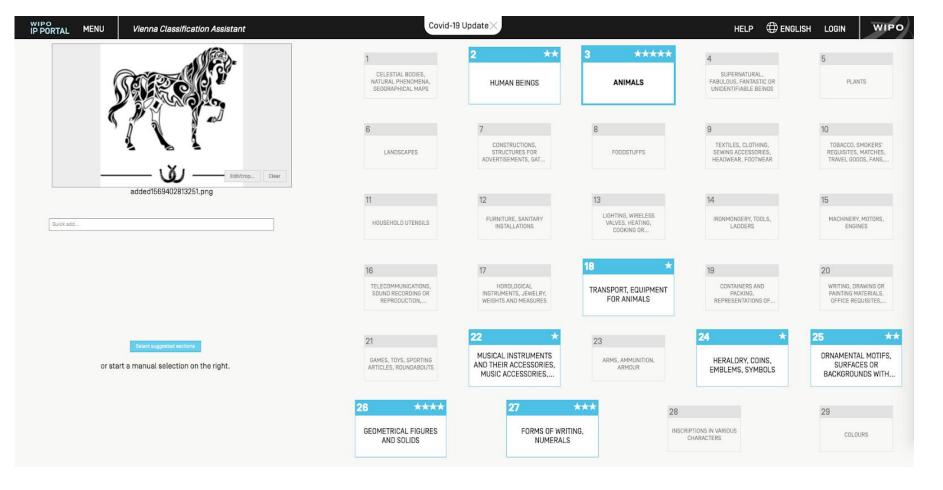

### Vienna classification assistant

#### https://www3.wipo.int/bnd-api/vienna-classification-assistant/

### Challenging task

Label: 01.01.09 Stars with four points

Label: 02.05.03 Girls

#### Label: 18.01.07 Motor road vehicles

Label: 02.05.03 Girls

#### Multi-label:

 Personified objects, combinations of objects representing a personage •shower

Label: 03.05.26 Animals of Series V standing •water

#### Intra-class variation, undefined hierarchy

Label: 02.05.03 Girls