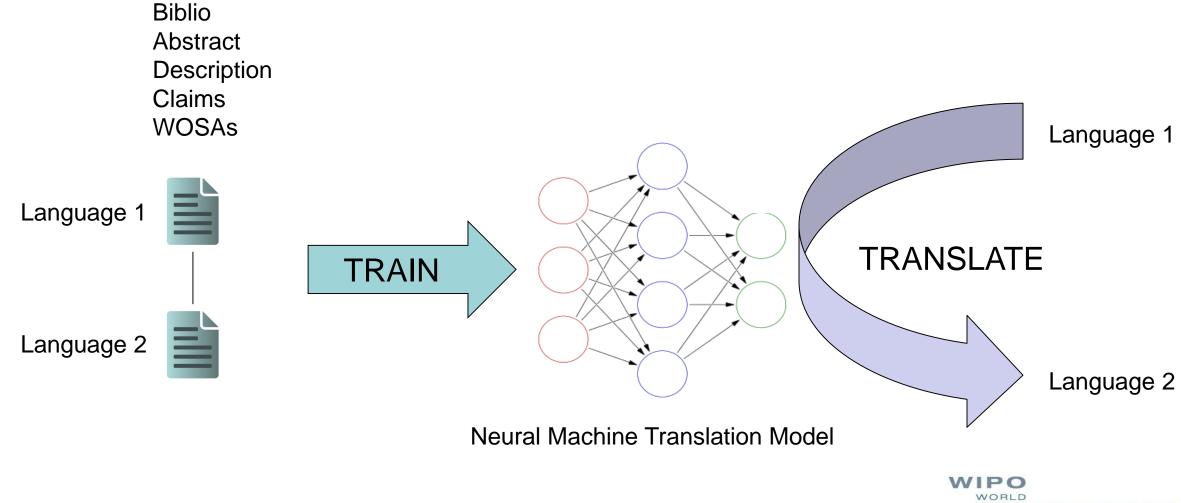

- > Similarity
- Transliteration



#### Image similarity processing:

- Image classification (logos & industrial designs)
- Image-based search



#### **Speech processing:**

- Speech to text
- Speech to translated text
- Search in video-audio



\* In development

### **WIPO Translate**



In place since 2011, using neural networks since 2016

Competitive for in-domain texts

More than hundred different models

Language covered for patents: Arabic, German, Spanish, French, Italian, Japanese, Korean, Portuguese, Russian, Chinese, Finish, coming: Polish

In-house development, based on open-source:

- Can translate confidential information
- We can adapt it to any domain (provided that we have enough training data)
- We can share the tool with others

#### **WIPO Translate Architecture**





### WIPO Translate usage on PATENTSCOPE

~ 3.5 Million words translated every day 65 % Chinese, Japanese and Korean



# Competitive: WIPO Translate usually better compared to commercial tools using automatic metric



Madrid

■ WIPO Translate ■ Google Translate ■ Deepl



The Hague 70 60 50 40 30 20 10 0 fr-en en-fr es-en en-es WIPO Translate Google Translate Deepl WIPO

BLEU: measures similarity with a human translation reference, higher is better.

We use recent in-domain translations, never used in training \*(for Patents: only on bibliographic data)\*"

### Various Use Cases

#### Web

| w               | IPO             |               | PATEN         | TSCOPE          |                                  |   |
|-----------------|-----------------|---------------|---------------|--