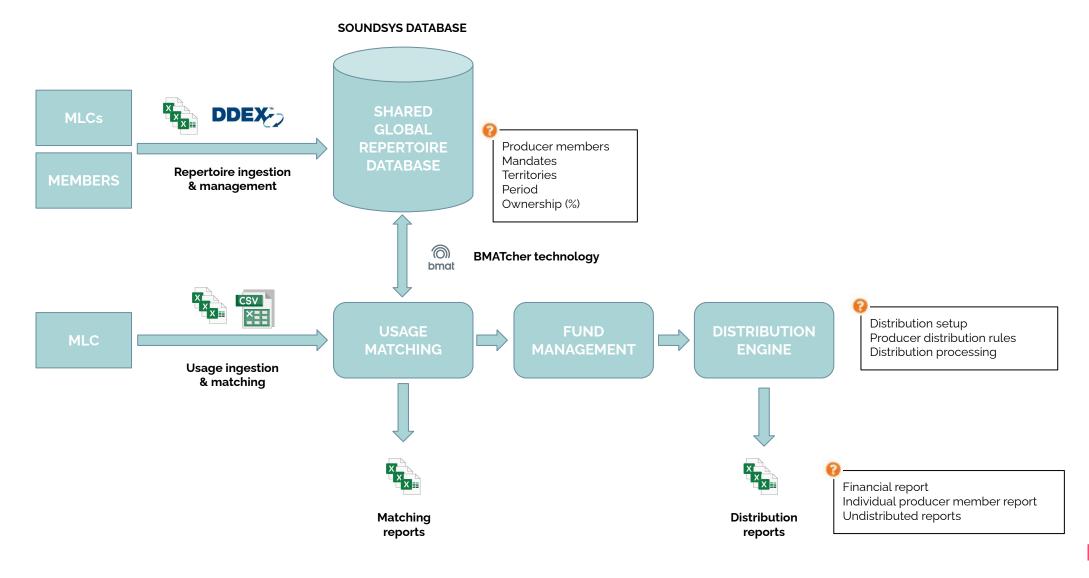

ability - Adaptability



### Tools of the trade



#### **Cloud-Based**

Fully scalable, always available Security



#### **Back Office Portal**

Manage everything in one place



#### **Integrations**

RDx WID, CISNET IPI ISWC AVI Index



#### **Industry Standards**

DDEX RDR 1.3, 1.4 CWR 2.1, 2.2 CAF



#### Global, detailed DB

Rights Owner
Period
Territory
Share
Carve outs



# Matching & Linking

BMATcher Repertoire Usage logs Matching memory



#### **Distribution**

Easy setup Custom rules <del>One click</del>



#### **Detailed reporting**

DDEX RDR-R precursor CRD, DSR, CCID, CDM Member statements Internal reports Statistics



### **BMAT Back Office**













## **Building together with the clients**





### **ATLAS focus**





### **Pronto focus**



# SoundSys focus





# Learnings & effects

Neighboring vs Copyright vs Territory - same challenges!

Faster matching, faster distribution

Increased distribution frequency

International collaboration is easier

Member confidence increases





### © **BMAT** MUSIC Innovators

10

### Are we there yet?



**bmat** 

# Thanks

Coming next: Seah Nancy, Managing Director at MRSS Singapore explaining their experience as founders of SoundSys