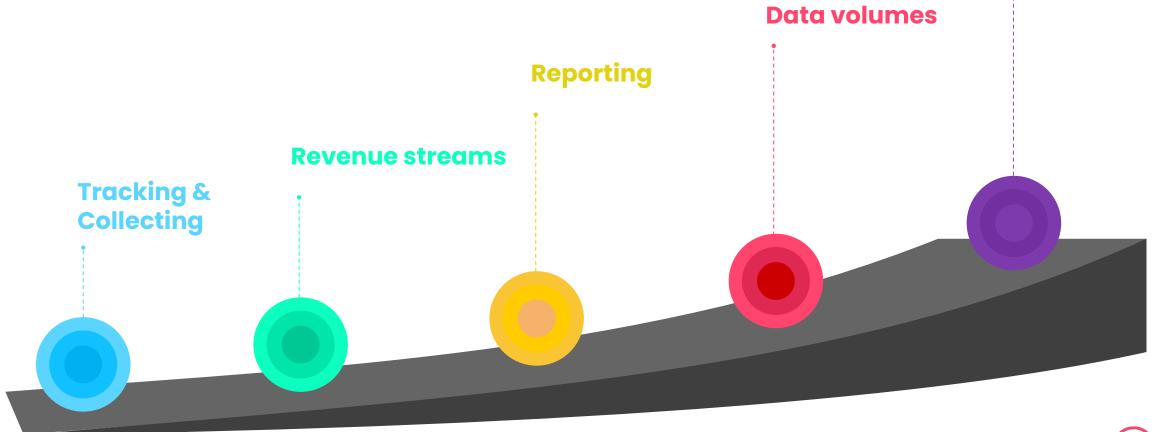

# Today's problems

This might sound familiar...

### The unknown unknowns

Traditional media still here

New sources for interacting with music

Innovation brings change - and challenges

Photo: Paulette Wooten for Unsplash

Photo: Maxim Hopman for Unsplash

Photo: Aaron Paul for Unsplash