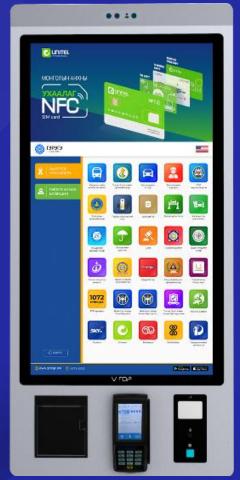

#### **Gerege Kiosk**

- Payment Gateway
- Government service payments
- Private service payments
- "HURDAN" E-Mongolia Kiosk