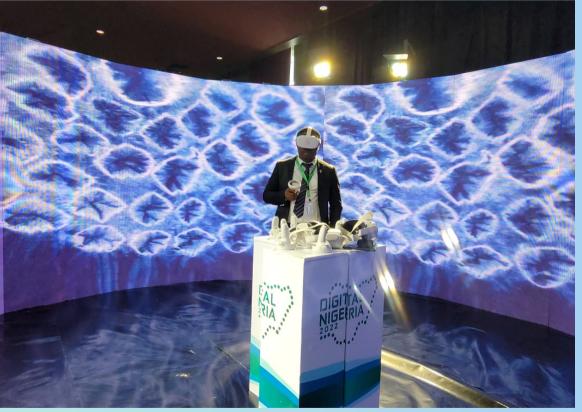

# Slickcity Apparel













## SlickTv







## Slickcity Media







## SlickcityXR











DOMESTIC VIOLENCE • SOCIETY • LIFE



















## ADOBE STOCK



#### **GLENFIDDICH**

USED TO CREATE UNIQUE LAUNCH VIDEOS AND CONTENT FOR MARKETING





#### **CANNES 2023**

## THE BEATLES FAMOUS ABBEY ROAD CROSSING

&

HOW THE WEATHER INSPIRED THE SONG







UNINSPIRED SONG WRITER

#### CREATING UNIQUE PATTERNS WITH ARTIFICIAL INTELLIGENCE





























# STUDIOS





# Cabbury









# Bias

Midjourney and some other softwares have been criticised for its lack of representation of Black and African artists and creators. The training data for Midjourney is mostly made up of text and code from the internet. This data is not representative of the diversity of the world's artists and creators, and it can lead to Midjourney perpetuating stereotypes and biase