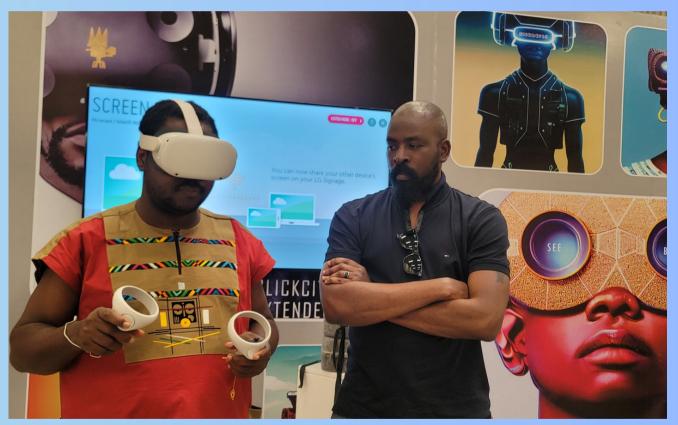

# Slickcity Apparel













## SlickTv







## Slickcity Media







## SlickcityXR











DOMESTIC VIOLENCE • SOCIETY • LIFE



















## ADOBE STOCK



#### **GLENFIDDICH**

USED TO CREATE UNIQUE LAUNCH VIDEOS AND CONTENT FOR MARKETING





#### **CANNES 2023**

## THE BEATLES FAMOUS ABBEY ROAD CROSSING

&

HOW THE WEATHER INSPIRED THE SONG







UNINSPIRED SONG WRITER

#### CREATING UNIQUE PATTERNS WITH ARTIFICIAL INTELLIGENCE





























# STUDIOS





# Cabbury









# Bias

Midjourney and some other softwares have been criticised for its lack of representation of Black and African artists and creators. The training data for Midjourney is mostly made up of text and code from the internet. This data is not representative of the diversity of the world's artists and creators, and it can lead to Midjourney perpetuating stereotypes and biases.