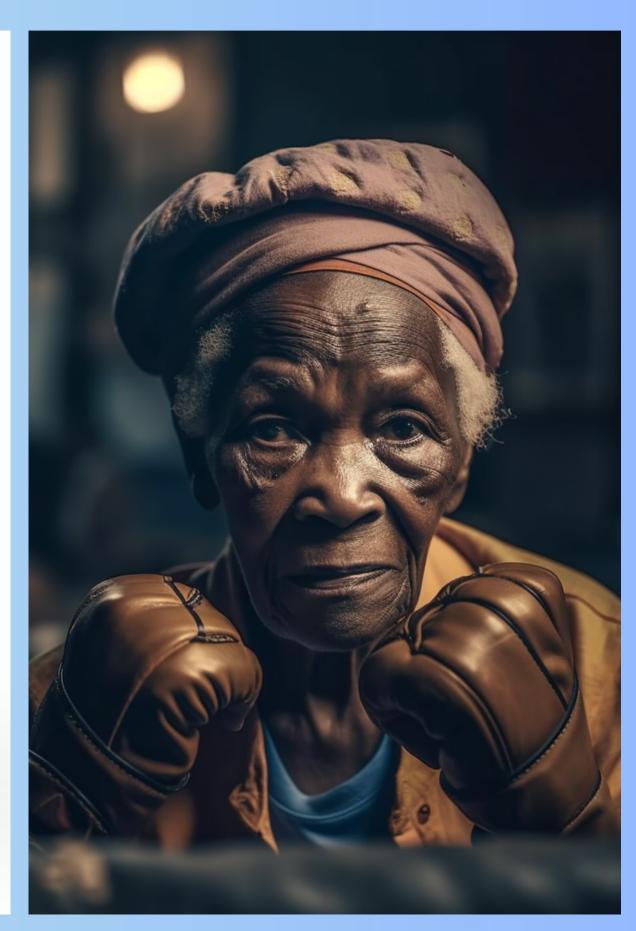

# Bias

Midjourney and some other softwares have been criticised for its lack of representation of Black and African artists and creators. The training data for Midjourney is mostly made up of text and code from the internet. This data is not representative of the diversity of the world's artists and creators, and it can lead to Midjourney perpetuating stereotypes and biases.

# Bias

Midjourney's bias against Africans and misrepresentation of African culture and heritage is a serious problem. It is important to hold Midjourney accountable for its biases and to work to make the tool more inclusive.