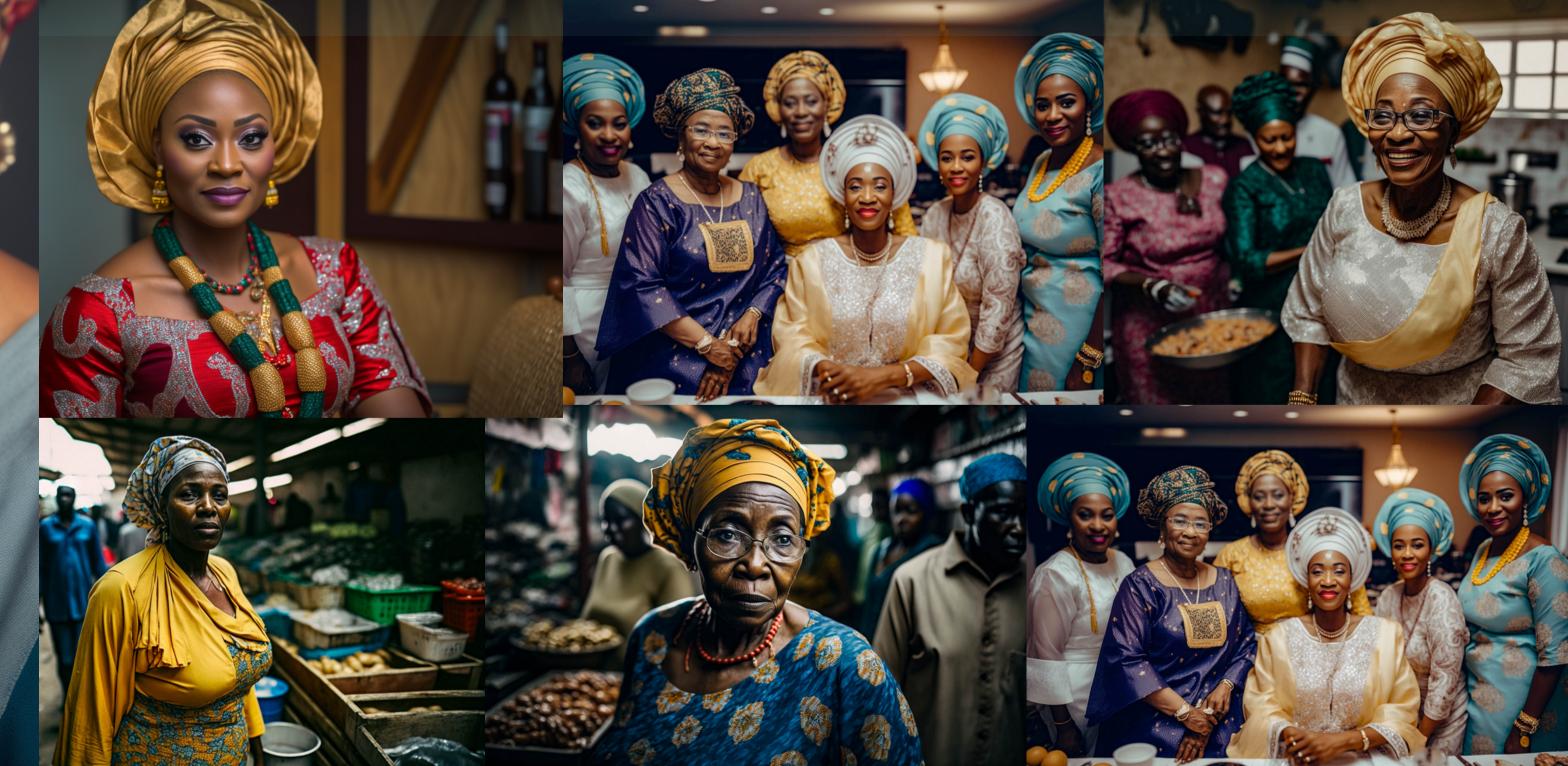

# Bias

Midjourney and some other softwares have been criticised for its lack of representation of Black and African artists and creators. The training data for Midjourney is mostly made up of text and code from the internet. This data is not representative of the diversity of the world's artists and creators, and it can lead to Midjourney perpetuating stereotypes and biases.

# Bias

Midjourney's bias against Africans and misrepresentation of African culture and heritage is a serious problem. It is important to hold Midjourney accountable for its biases and to work to make the tool more inclusive.