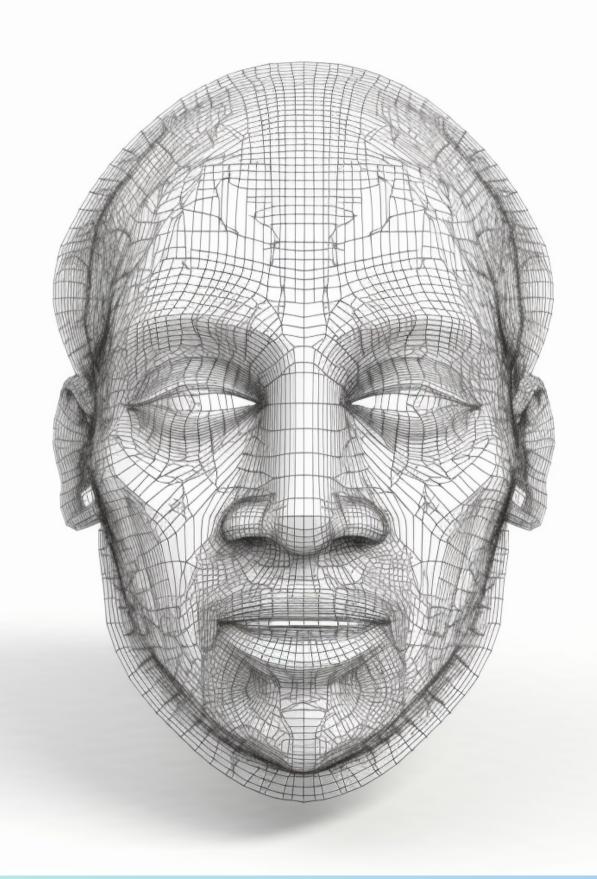

it can lead to Midjourney perpetuating stereotypes and biases.



# Bias

Midjourney's bias against Africans and misrepresentation of African culture and heritage is a serious problem. It is important to hold Midjourney accountable for its biases and to work to make the tool more inclusive.



#### **Popular Tools**

- MIDJOURNEY
- STABLE DIFFUSION / DISCO DIFFUSION
- RUNWAY ML
- KAIBER
- DALL-E
- CHAT GPT
- ADOBE FIRE-FLY
- SO MUCH MORE

www.futuretools.io

#### WHY ARTIFICIAL INTELLIGENCE?

- Enhanced personalization and customer experience
- Increased efficiency and productivity
- Improved healthcare
- Enhanced cybersecurity
- Advancements in autonomous systems
- Encouraging creativity
- Promoting diversity and inclusion
- Advancing scientific research
- Fostering social impact

#