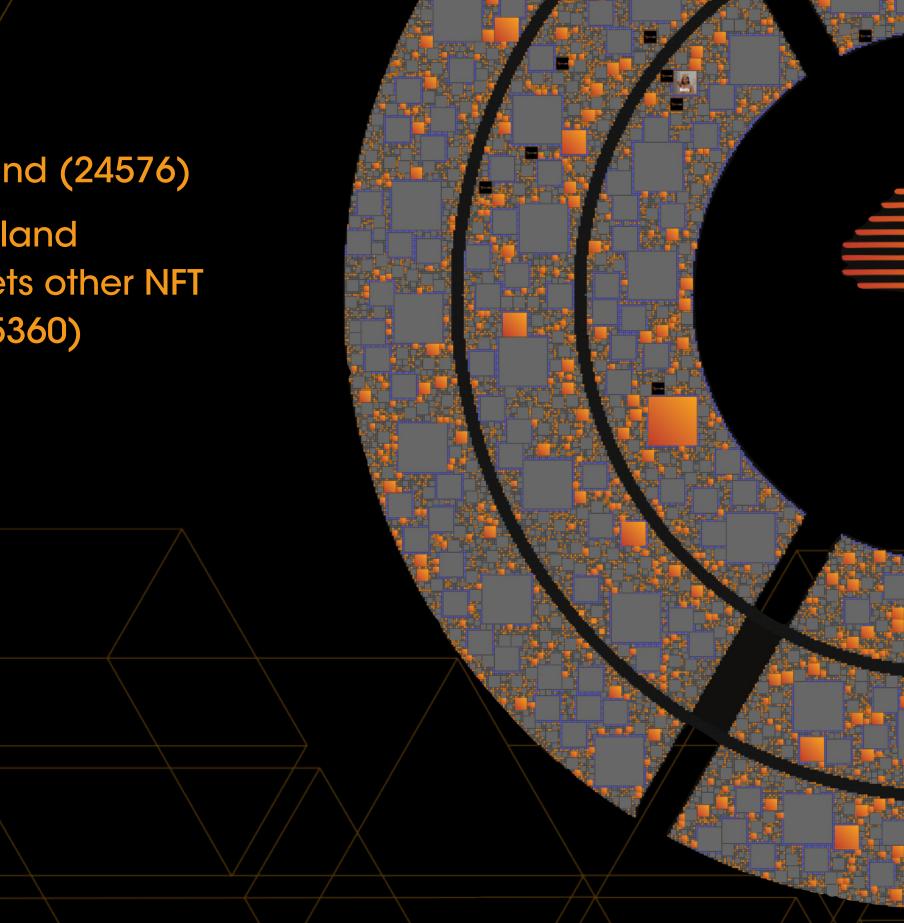

# Ubuntuland Village

Build your own environment or application on digital land with roots in Africa.

(Ubuntu - I am, because we are)

Land is divided up into tokenized plots of land, and larger villages which can be purchased, rented out, and developed by players. 1x1 Single plots of land (24576)

1x1 Precious plots of land(includes digital assets other NFT such as furniture) (15360)

3x3 Villages (3840)

6x6 Villages (960)

12x12 Villages (240)

24x24 Villages (60)