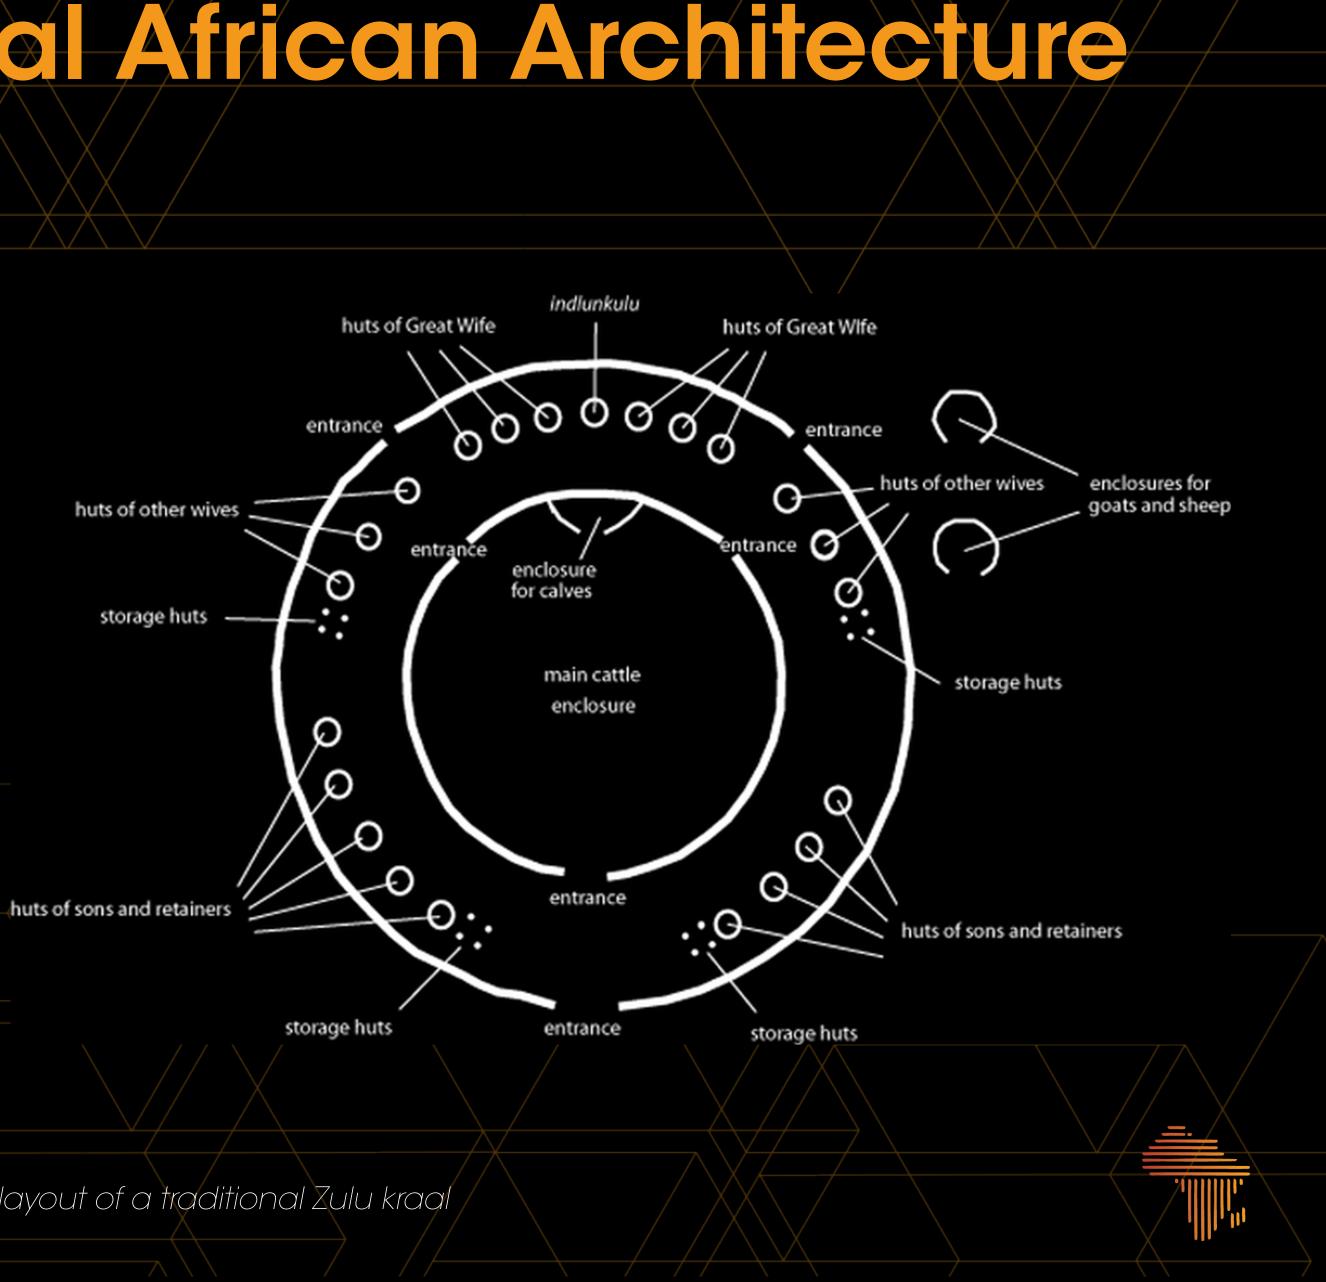

# Inspired by Traditional African Architecture

Traditional African architecture often employs circular enclosures to house communities and secure wealth.

References: Design and layout of a traditional Zulu kraal