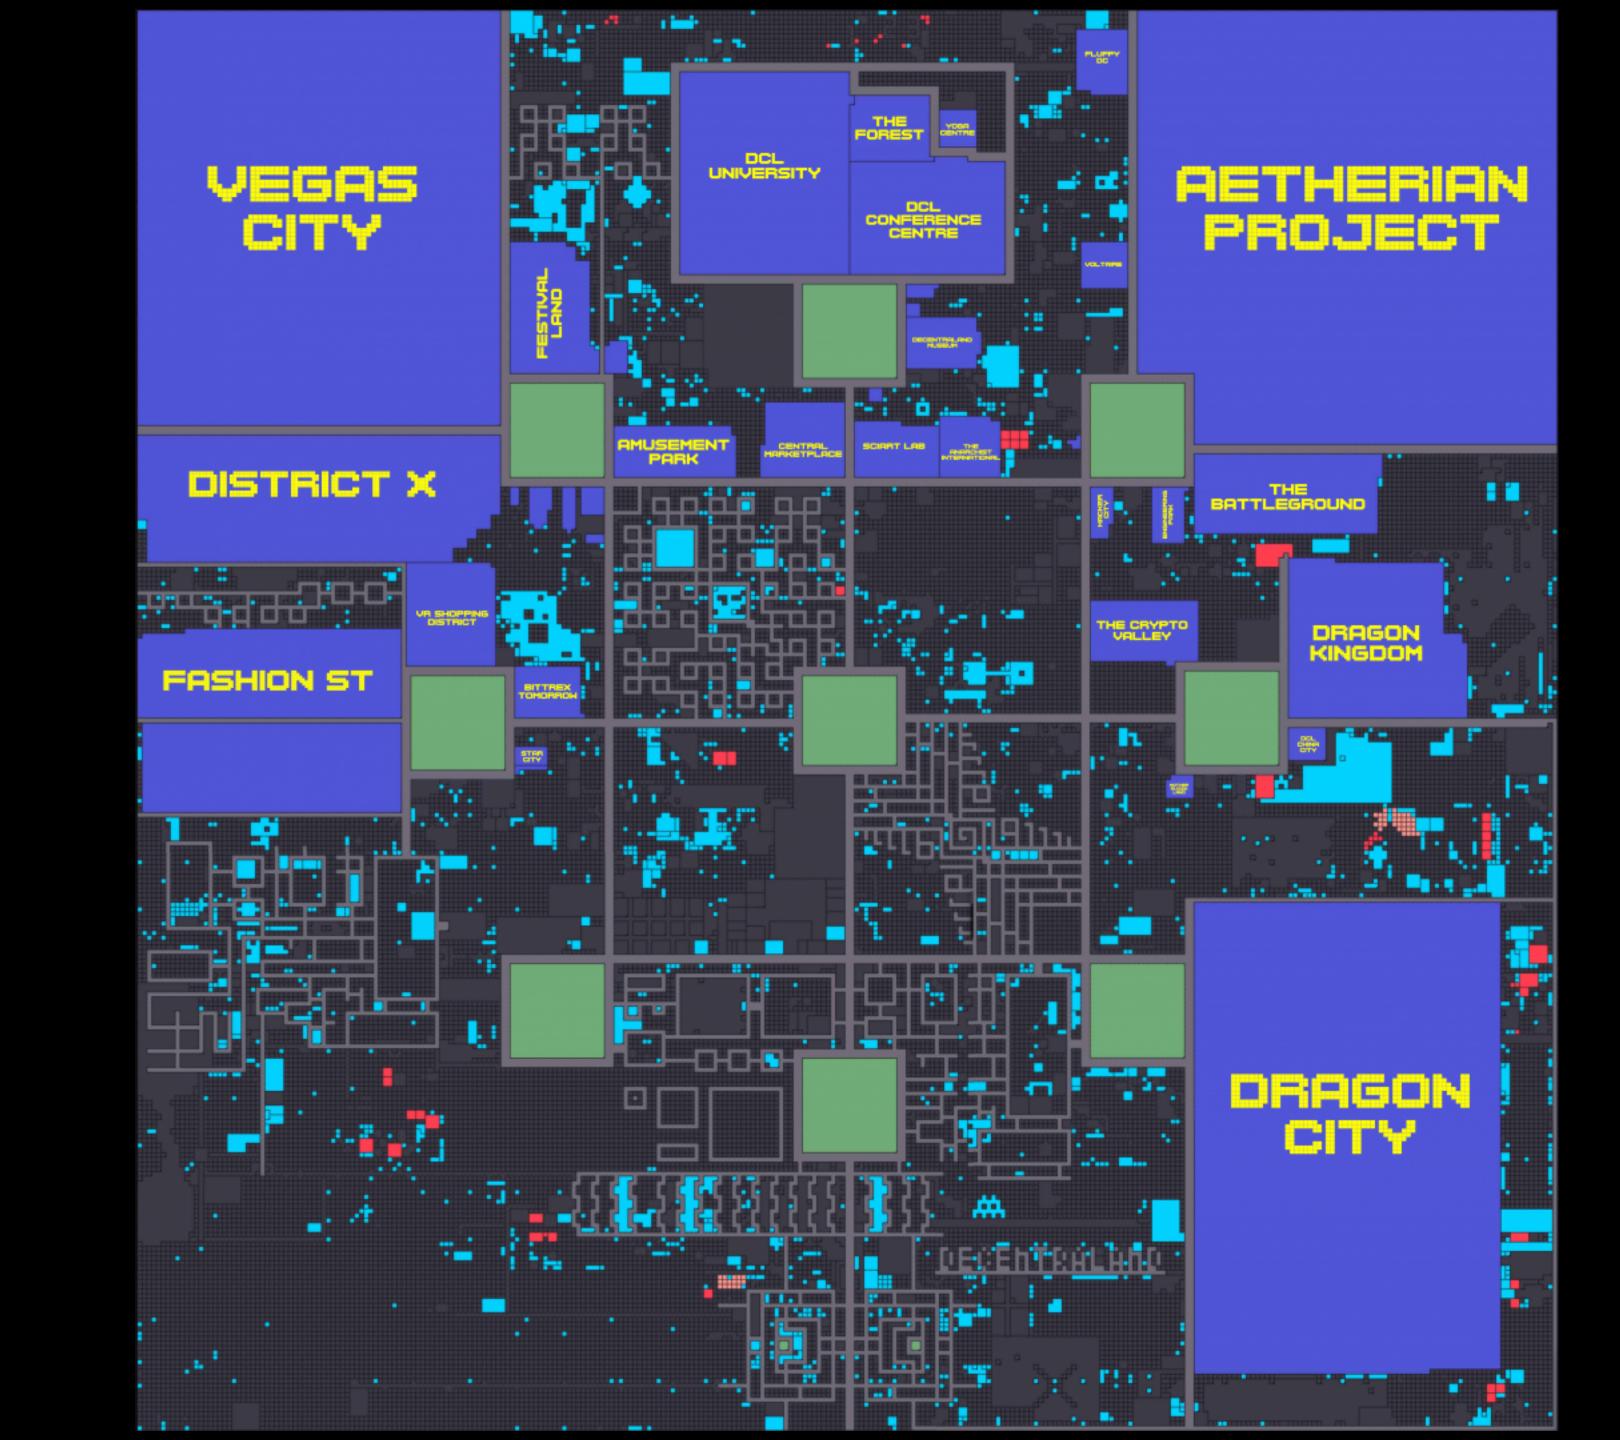

~ | 441,743   | 20,605,367 | 695,0 |
| erdeed             | ۶ | \$980,108,908   | ~ | 22,419    | 48,006     |       |
| ki                 | ۶ | \$776,335,540   | ~ | 14,145    | 31,136     |       |
| neX                | ۶ | \$699,692,203   | ~ | 10,041    | 19,253     |       |
| onbirds            | ۶ | \$555,546,410   | ~ | 12,543    | 17,440     |       |
| Friends            | ۶ | \$551,758,311   | ~ | 6,376     | 14,368     |       |
| bits               | ۶ | \$506,724,315   | ~ | 11,776    | 32,621     |       |
| dles               | ۶ | \$505,024,601   | ~ | 12,695    | 25,719     |       |
| Sandbox            | ۶ | \$371,138,612   | ~ | 25,075    | 55,990     | 19,03 |
| l Cats             | ۶ | \$363,120,635   | ~ | 12,014    | 30,837     |       |







# Decentraland





#### 🔺 💿 14,851.13 <br/> <b

#### **Decentraland Marketplace**



#### Newest items



#### Latest sales

|                                          |                                              | FREE FREE NFCs AC 144.7 | 55                                        | Nich                              |
|------------------------------------------|----------------------------------------------|-------------------------|-------------------------------------------|-----------------------------------|
| Fuego   Danc 🔷 20<br>Polygon<br>EPIC 🖿 🍳 | Green santa � 100<br>Polygon<br>ИNCOMMON ല ў | DMGSign 🔷 2<br>Polygon  | InJesterr Epi 🔷 20<br>Polygon<br>EPIC 🗔 ợ | Night Club<br>Polygon<br>LEGENDAR |

Latest listings Free to Love ... \land 0.1 1 Wedding Vei... 🚸 0.3 Bi Pride Pony 🛛 🚸 0.2 Pride Rai