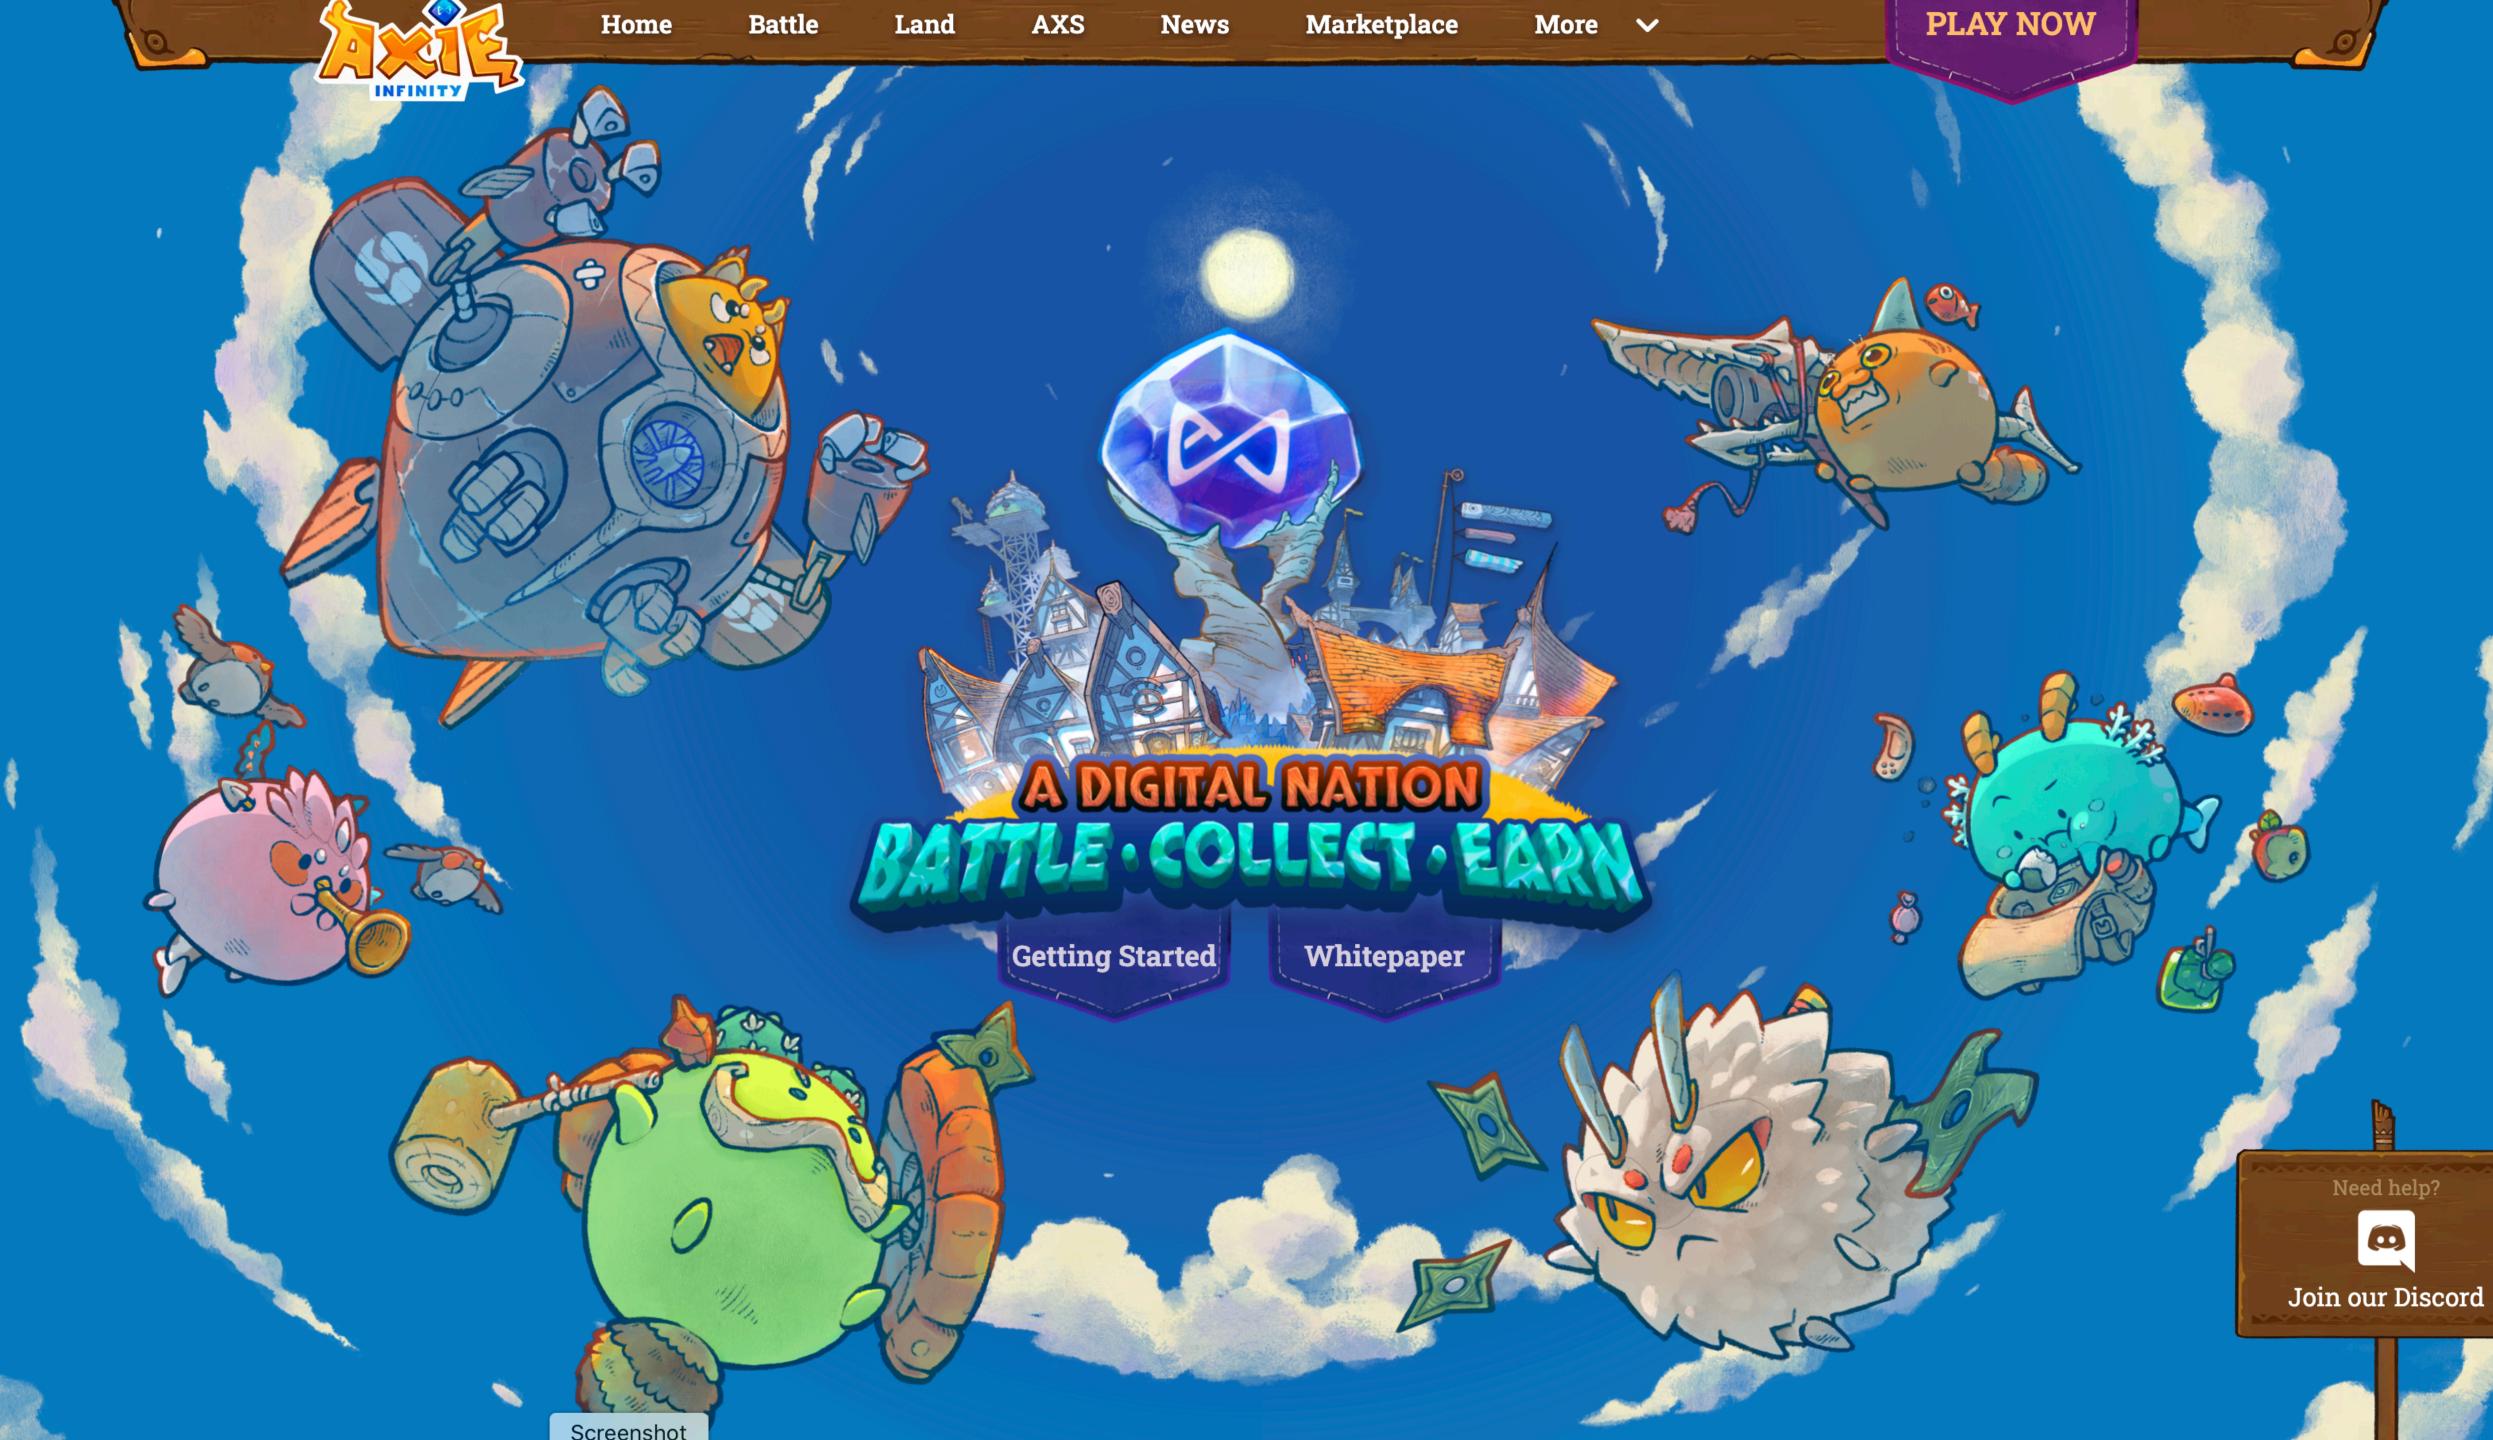

## The NFT Landscape

In 2021 the NFT market exploded, enabled by blockchain and crypto.

NFT sales reached over 25.1 billion dollars in 2021 with most of the activity coming from the USA, Europe and Asia.

In 2022 NFT sales reached 24.7 billion dollars in the bear market.

In 2021 there were 50 million NFT transactions

In 2022 there were 100 million NFT transactions

#### For the second secon

| on                 |   | Sales           |   | Buyers    | Txns       | Owne  |
|--------------------|---|-----------------|---|-----------|------------|-------|
| Infinity           | • | \$4,075,302,202 | ~ | 1,761,706 | 16,520,341 | 2,402 |
| ed Ape Yacht Club  | ۶ | \$2,291,548,428 | ~ | 11,590    | 31,336     |       |
| otoPunks           | ۶ | \$2,291,011,186 | ~ | 5,808     | 21,582     | 3,747 |
| ant Ape Yacht Club | ۶ | \$1,575,318,903 | ~ | 21,774    | 40,642     |       |
| Blocks             | ۶ | \$1,267,890,647 | ~ | 30,269    | 162,517    | 34,32 |
| Top Shot           | F | \$1,012,251,008 | ~ | 441,743   | 20,605,367 | 695,0 |
| erdeed             | ۶ | \$980,108,908   | ~ | 22,419    | 48,006     |       |
| ki                 | ۶ | \$776,335,540   | ~ | 14,145    | 31,136     |       |
| neX                | ۶ | \$699,692,203   | ~ | 10,041    | 19,253     |       |
| onbirds            | ۶ | \$555,546,410   | ~ | 12,543    | 17,440     |       |
| Friends            | ۶ | \$551,758,311   | ~ | 6,376     | 14,368     |       |
| bits               | ۶ | \$506,724,315   | ~ | 11,776    | 32,621     |       |
| dles               | ۶ | \$505,024,601   | ~ | 12,695    | 25,719     |       |
| Sandbox            | ۶ | \$371,138,612   | ~ | 25,075    | 55,990     | 19,03 |
| l Cats             | ۶ | \$363,120,635   | ~ | 12,014    | 30,837     |       |