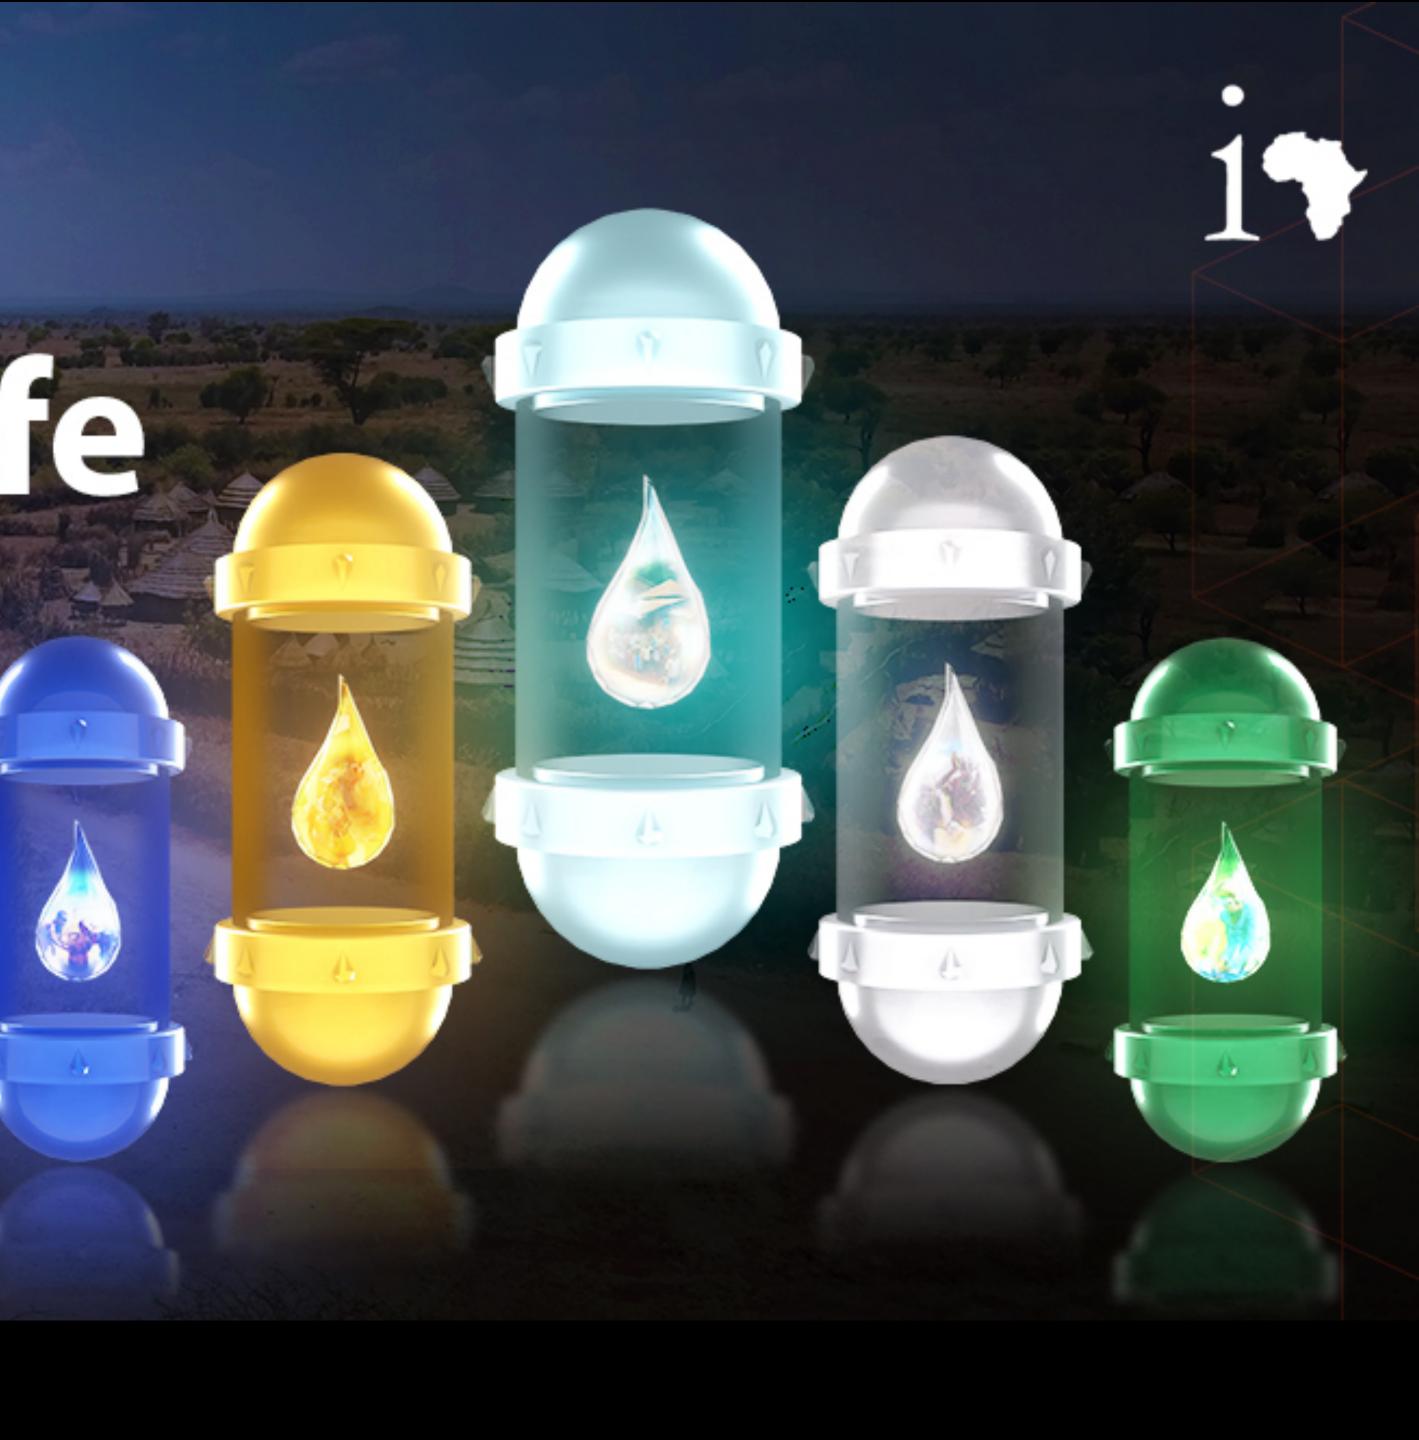

# Drops of Life Providing clean water to millions of people across Africa

Get involved at www.africarare.io

# Drops of Life NFTs to help save lives in Africa

Get involved at www.africarare.io

least one hour a day in the metaverse and entertainment.\*