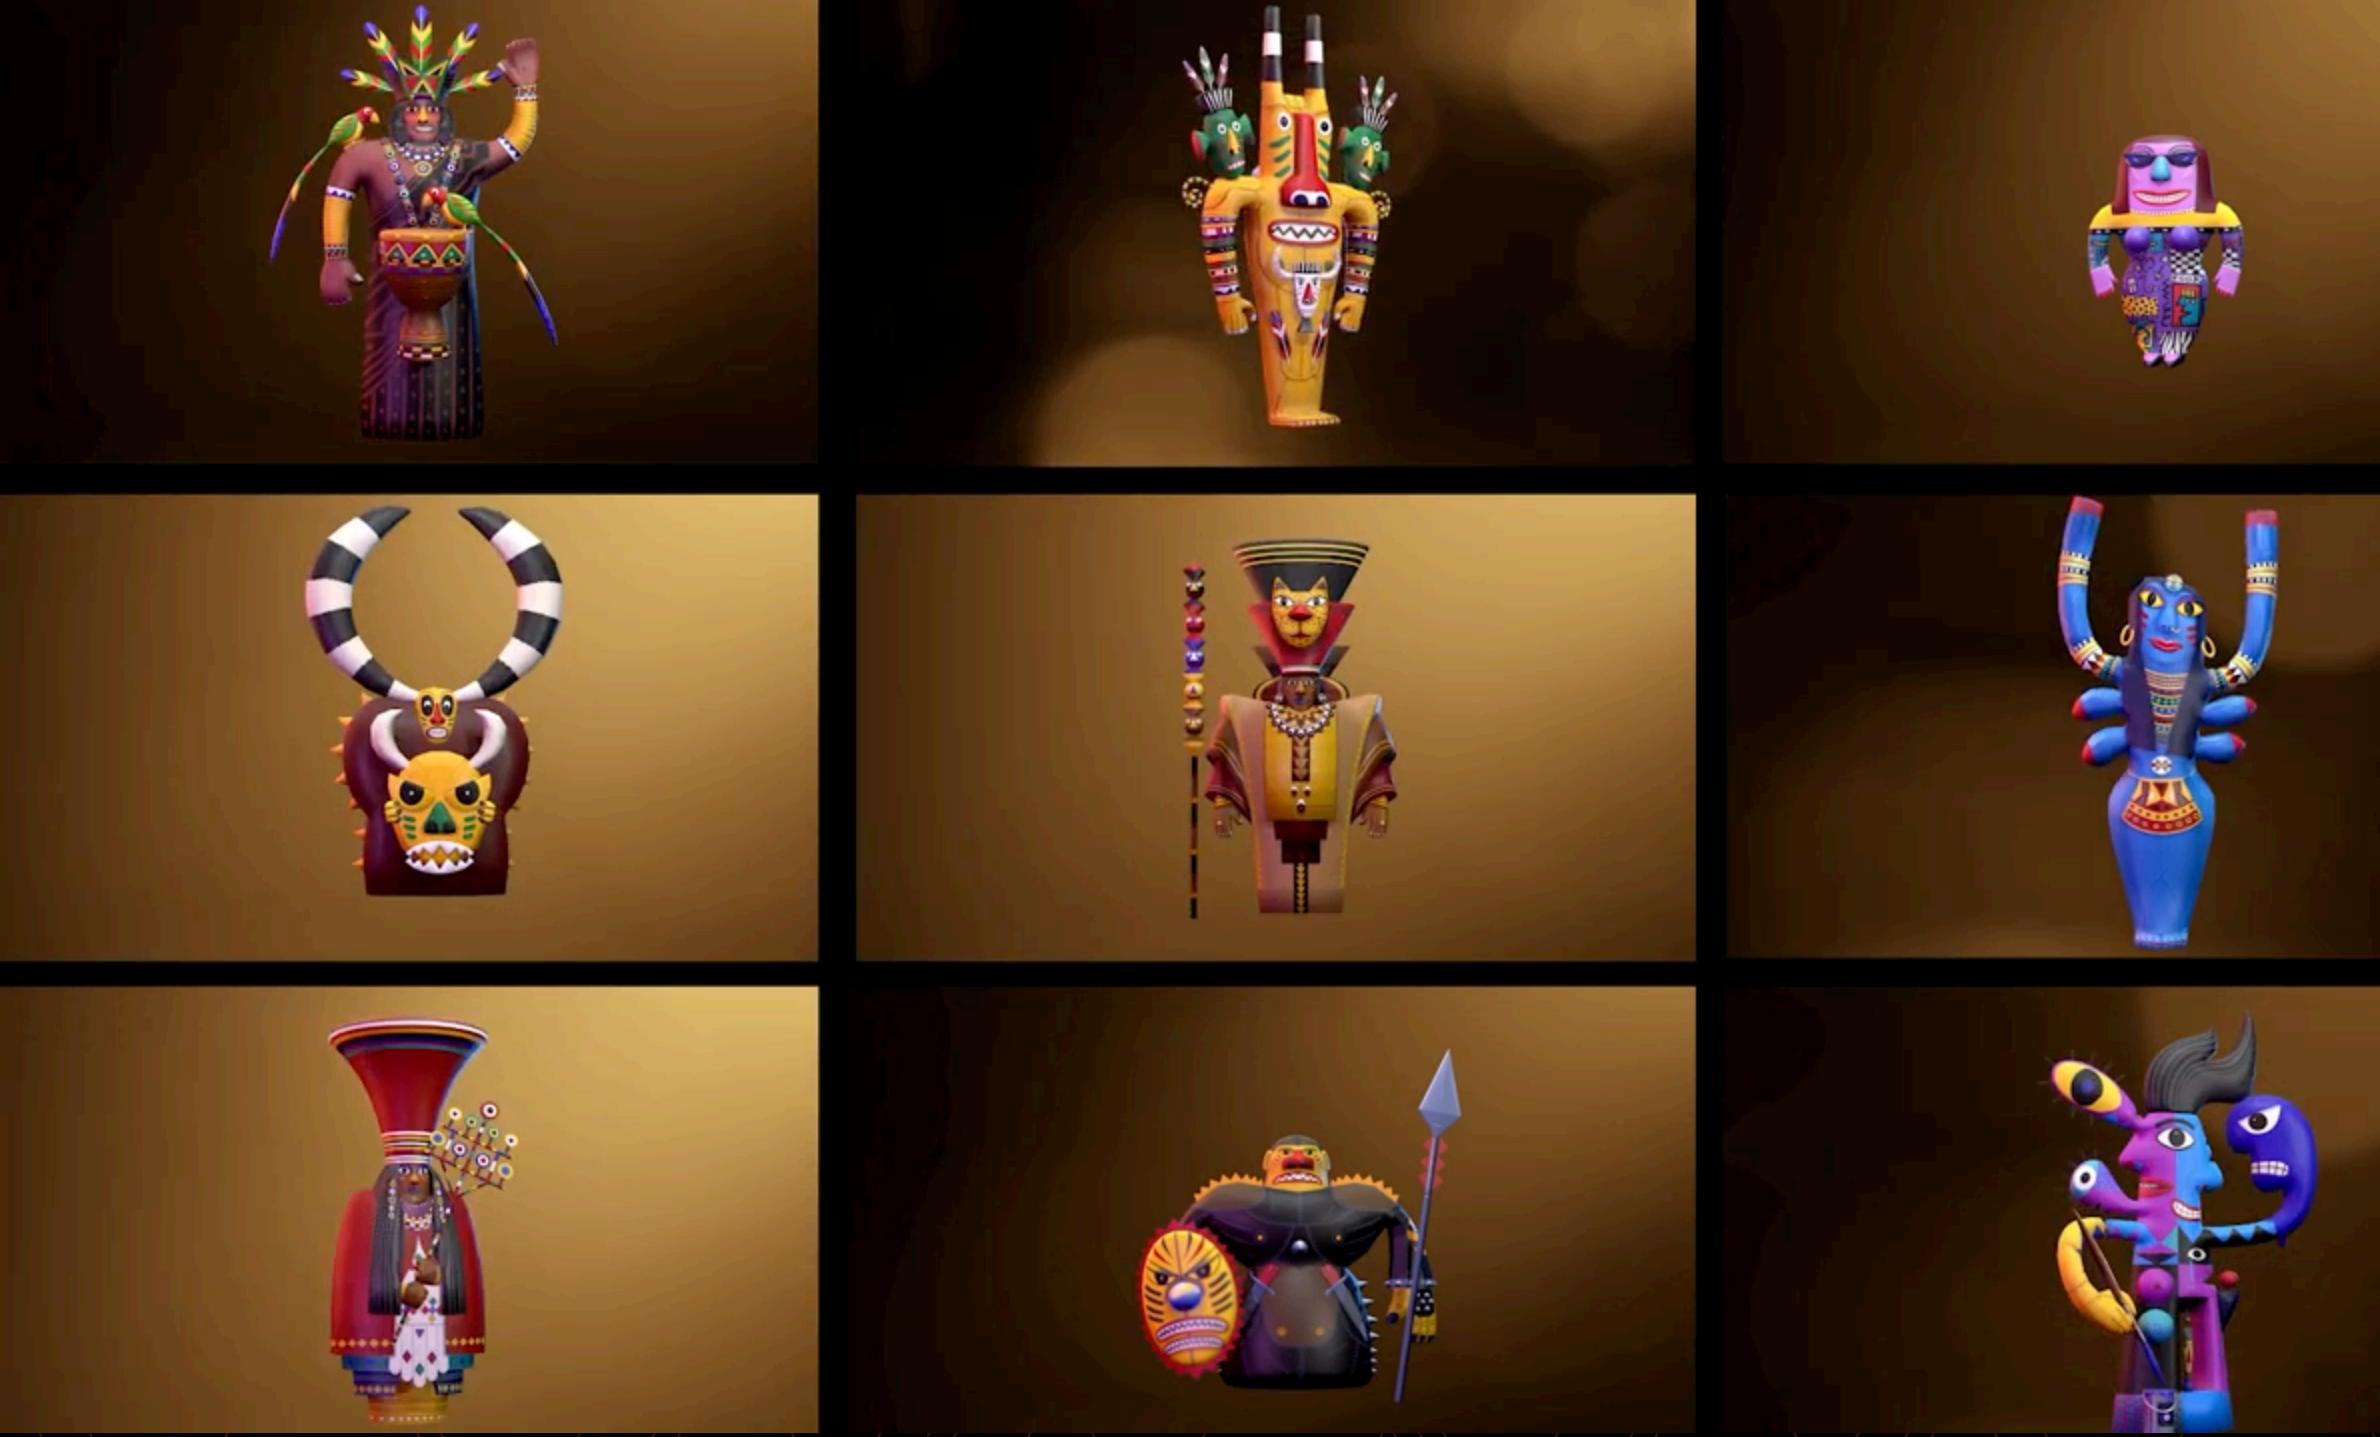

## Normunda Tribe

Enter Africarare as a virtual NFT avatar

# africarare

#### Avatars & Skins

Create your own unique avatars that can be traded along with unique skins such as hats, jackets and even shoes.

#### **Digital Assets**

Various Africarare NFT digital assets and services will be released.