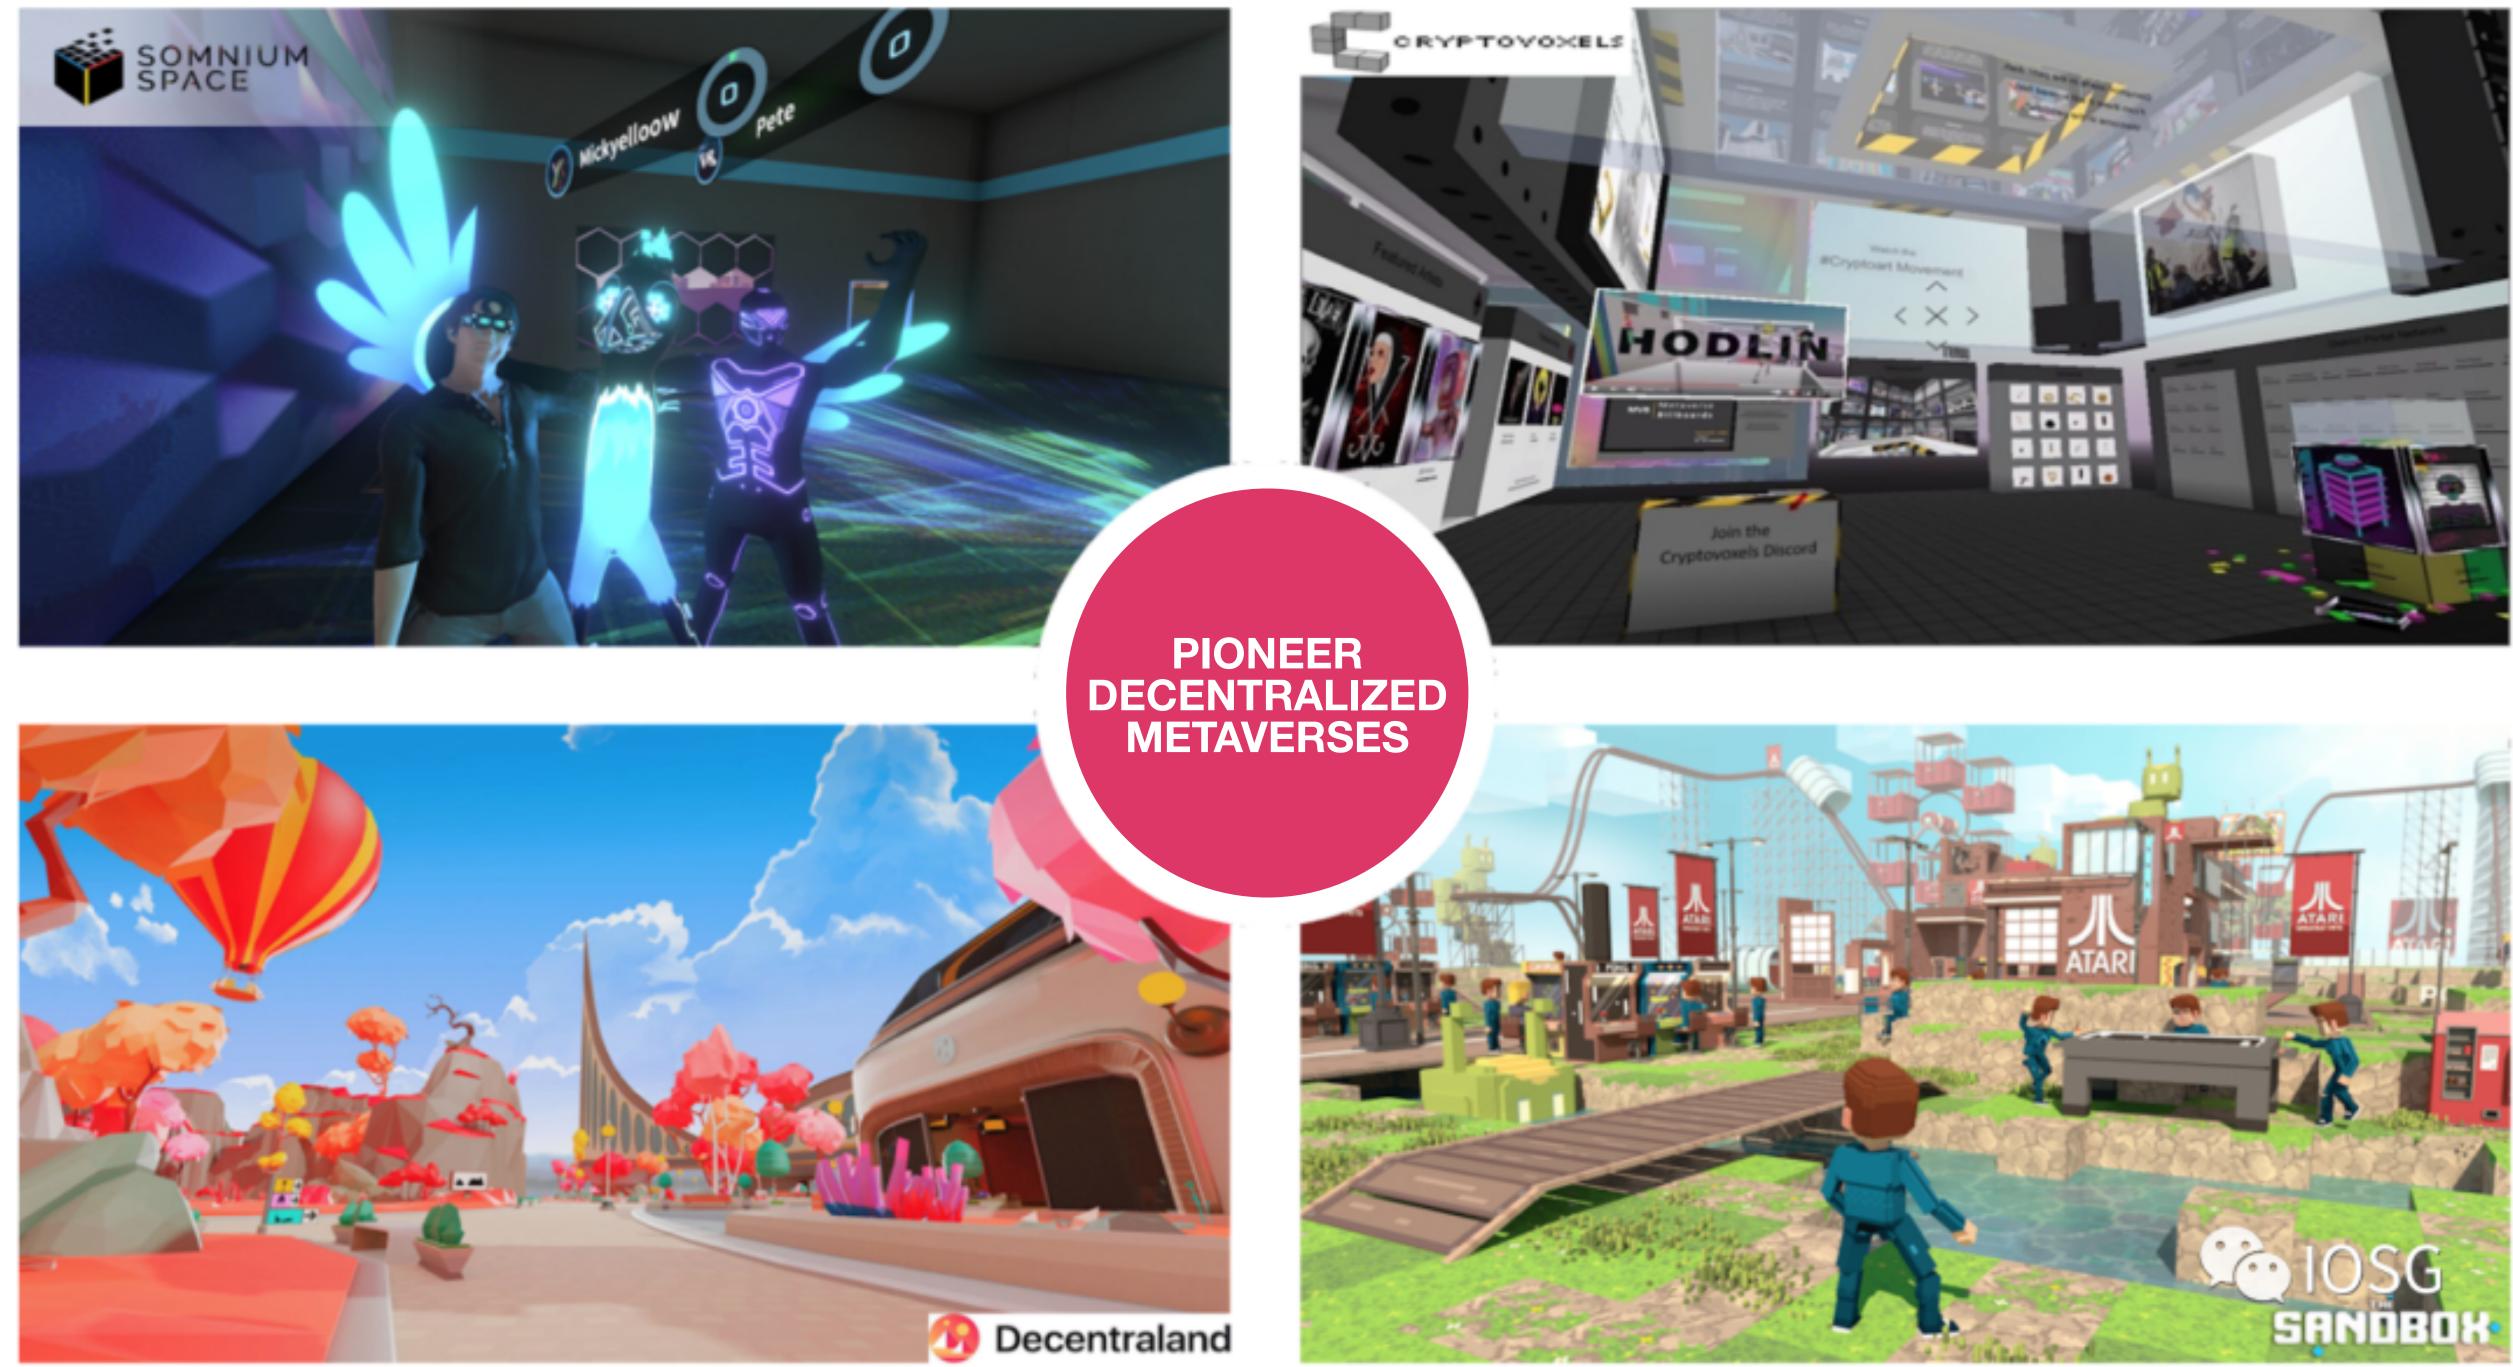

## **DIGITAL OWNERSHIP**

## The NFT Landscape

In 2021 the NFT market exploded, enabled by blockchain and crypto.

NFT sales reached over 25.1 billion dollars in 2021 with most of the activity coming from the USA, Europe and Asia.

In 2022 NFT sales reached 24.7 billion dollars in the bear market.

In 2021 there were 50 million NFT transactions

In 2022 there were 100 million NFT transactions