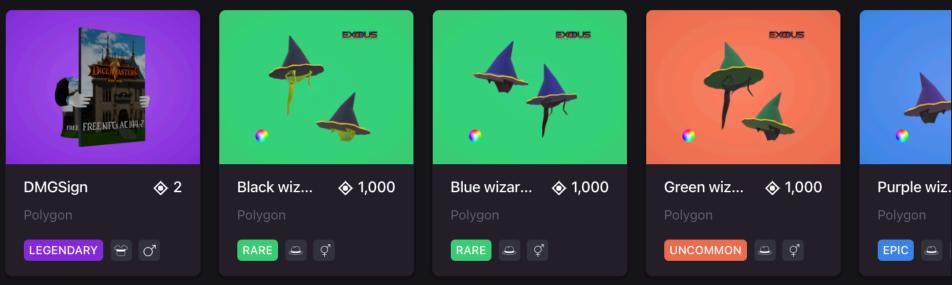

#### Newest items

#### Latest sales

|                                          |                                              | FREE FREE NFCs AC 144.7 | 55                                        | Nich                              |
|------------------------------------------|----------------------------------------------|-------------------------|-------------------------------------------|-----------------------------------|
| Fuego   Danc 🔷 20<br>Polygon<br>EPIC 🖿 🍳 | Green santa � 100<br>Polygon<br>ИNCOMMON ല ў | DMGSign 🔷 2<br>Polygon  | InJesterr Epi 🔷 20<br>Polygon<br>EPIC 🗔 ợ | Night Club<br>Polygon<br>LEGENDAR |