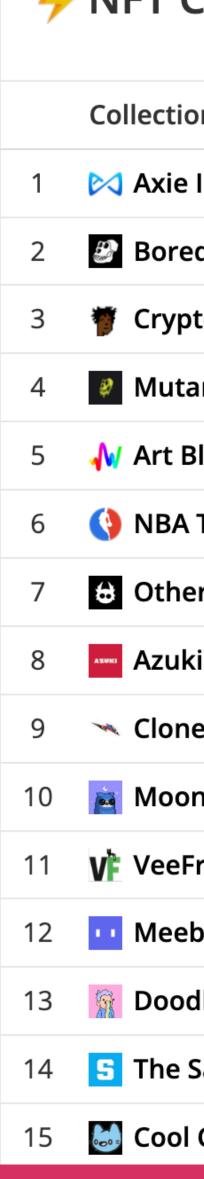

#### For the second secon

| on                 |   | Sales           |   | Buyers    | Txns       | Owne  |
|--------------------|---|-----------------|---|-----------|------------|-------|
| Infinity           | • | \$4,075,302,202 | ~ | 1,761,706 | 16,520,341 | 2,402 |
| ed Ape Yacht Club  | ۶ | \$2,291,548,428 | ~ | 11,590    | 31,336     |       |
| otoPunks           | ۶ | \$2,291,011,186 | ~ | 5,808     | 21,582     | 3,747 |
| ant Ape Yacht Club | ۶ | \$1,575,318,903 | ~ | 21,774    | 40,642     |       |
| Blocks             | ۶ | \$1,267,890,647 | ~ | 30,269    | 162,517    | 34,32 |
| Top Shot           | F | \$1,012,251,008 | ~ | 441,743   | 20,605,367 | 695,0 |
| erdeed             | ۶ | \$980,108,908   | ~ | 22,419    | 48,006     |       |
| ki                 | ۶ | \$776,335,540   | ~ | 14,145    | 31,136     |       |
| neX                | ۶ | \$699,692,203   | ~ | 10,041    | 19,253     |       |
| onbirds            | ۶ | \$555,546,410   | ~ | 12,543    | 17,440     |       |
| Friends            | ۶ | \$551,758,311   | ~ | 6,376     | 14,368     |       |
| bits               | ۶ | \$506,724,315   | ~ | 11,776    | 32,621     |       |
| dles               | ۶ | \$505,024,601   | ~ | 12,695    | 25,719     |       |
| Sandbox            | ۶ | \$371,138,612   | ~ | 25,075    | 55,990     | 19,03 |
| l Cats             | ۶ | \$363,120,635   | ~ | 12,014    | 30,837     |       |