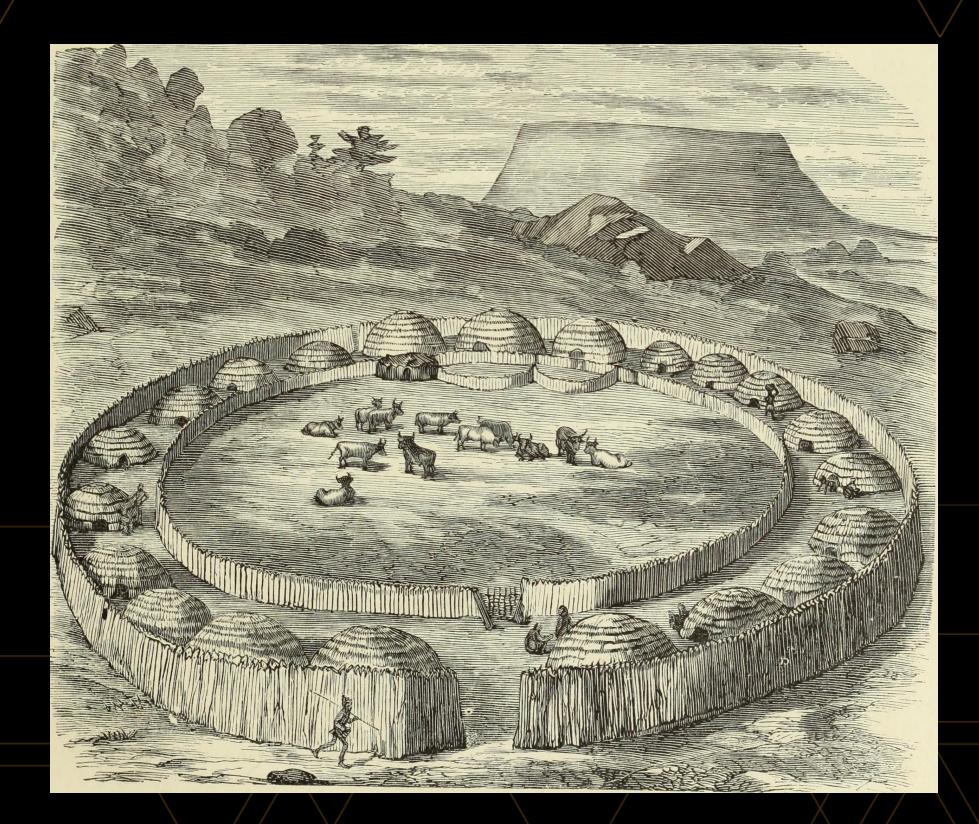

# Inspired by Traditional African Architecture

Traditional African architecture often employs circular enclosures to house communities and secure wealth.

References: Design and layout of a traditional Zulu kraal