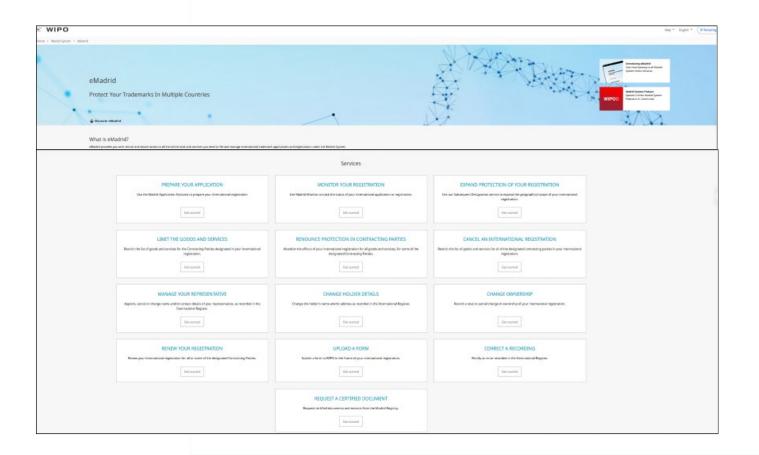

#### Madrid System online services - eMadrid

Use **eMadrid** to file your applications and manage your trademark portfolio, in a secure and self-service environment.

Go to eMadrid

Access supporting tools

#### eMadrid – Online Services