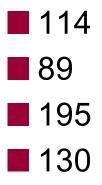

### Geographical coverage

- 130 countries covered by 114 members
- Over 80% of world trade
- Recent members:
  - > 2019: Brazil, Canada, Malaysia
  - > 2021: Trinidad and Tobago, Pakistan, the UAE
  - Expansion to Guernsey and Gibraltar
  - > 2022: Jamaica, Chile and Cabo Verde
  - ➢ 2023: Belize, Mauritius

#### The Madrid System: Key Benefits