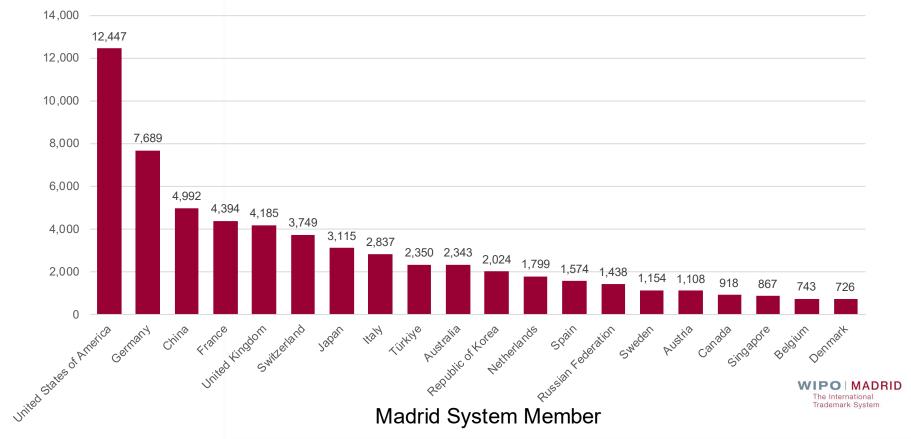

## Top 20 Filing Origin 2022

Which country was the most designated in 2022?

China
 United States of America
 United Kingdom
 European Union