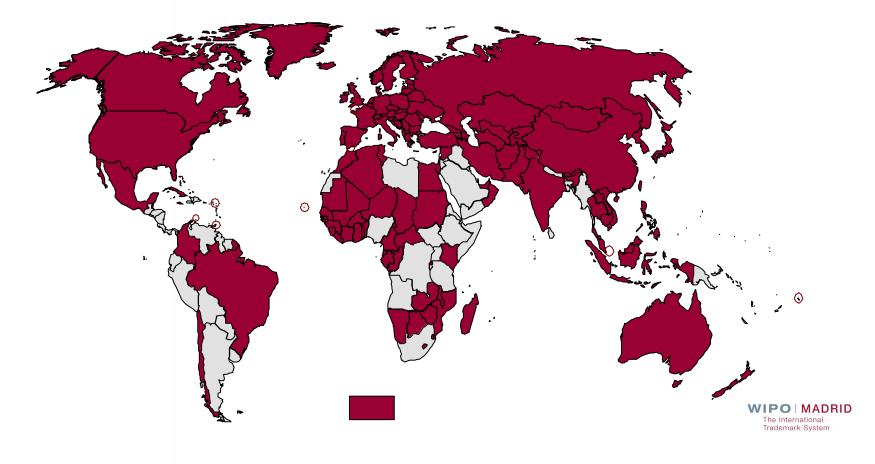

#### Members of the Madrid System

How many countries are currently members of the Madrid System?

### Geographical coverage

- 130 countries covered by 114 members
- Over 80% of world trade
- Recent members:
  - > 2019: Brazil, Canada, Malaysia
  - > 2021: Trinidad and Tobago, Pakistan, the UAE
  - Expansion to Guernsey and Gibraltar
  - > 2022: Jamaica, Chile and Cabo Verde
  - ➢ 2023: Belize, Mauritius