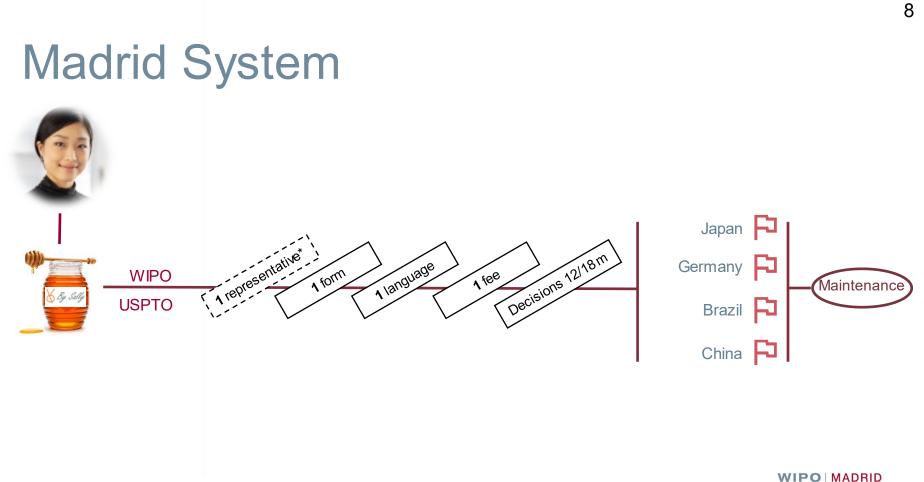

#### Benefits for the trademark owner

- One application, one language, one currency
- Designate all possible members except country of origin
- One Madrid application = bundle of national rights
- No requirement of translation or foreign representative
- Expectation of timelines (within which action must be taken)
- Can add countries to the IR later as business expands
- Easy management of portfolio
- Saves costs

#### Madrid System

Designating Brazil, China, Germany and Japan, for a mark in color for 2 classes of goods/services