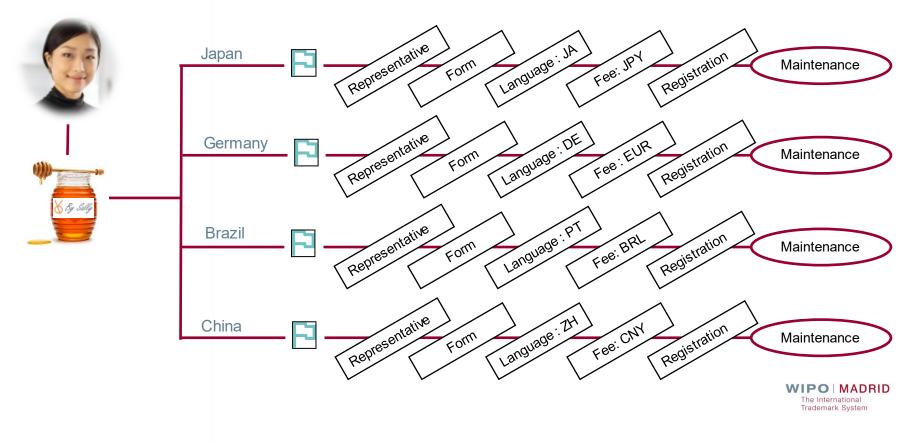

#### Madrid System

Designating Brazil, China, Germany and Japan, for a mark in color for 2 classes of goods/services

#### **National Route**

Official fees for 4 countries

Additional costs:

4 x translations

■ 4 x local attorney fees

= CHF 2,116

\* Applicants from <u>LDCs</u> pay only 10% of basic fee