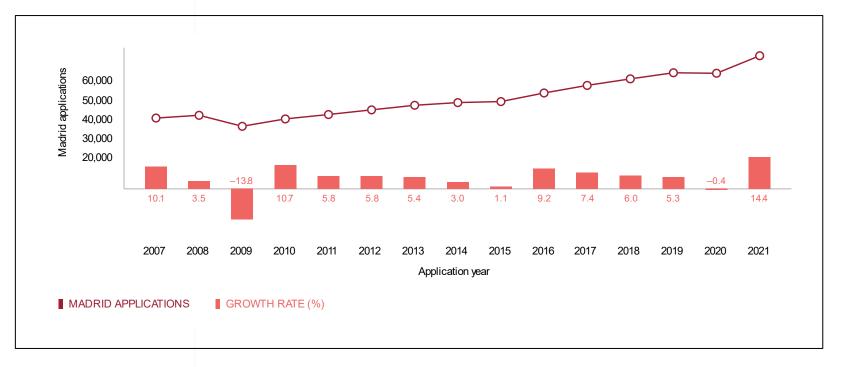

ca
- Arab Region: Qatar, Saudi Arabia
- Asia: Bangladesh, Papua New Guinea, Sri Lanka, Fiji, Tonga
  - China to extend the Protocol to Hong Kong SAR
- **Europe**: Malta
  - Latin America / Caribbean Grenada, St. Vincent and the Grenadines

MADRID

rademark System

#### The Madrid System: Key Benefits



#### Question

# Can you file your international application directly at WIPO?



### How the Madrid System Works

#### The International Trademark Registration Process



#### Madrid System Users: Business Size

Individual entrepreneurs, small and large businesses find the Madrid System to be a convenient and cost-effective means to protect marks in key markets throughout the world



Individual Entrepreneurs



Small & Medium Businesses



18

#### International Applications (2007-2021)



## Top 20 Filing Origin 2022





Which country was the most designated in 2022?

China
 United States of America
 United Kingdom
 European Union

### Top 20 Designated Madrid System Members 2022



WIPO | MADRID The International Trademark System

Madrid System Member



#### You can access <u>eMadrid</u> through the <u>WIPO webiste</u> or through the <u>WIPO IP Portal</u> using your WIPO Account

#### Madrid System online services - eMadrid

Use **eMadrid** to file your applications and manage your trademark portfolio, in a secure and self-service environment.

Go to eMadrid

Access supporting tools



#### eMadrid – Online Services



### eMadrid – Supporting Tools

| E WIPO