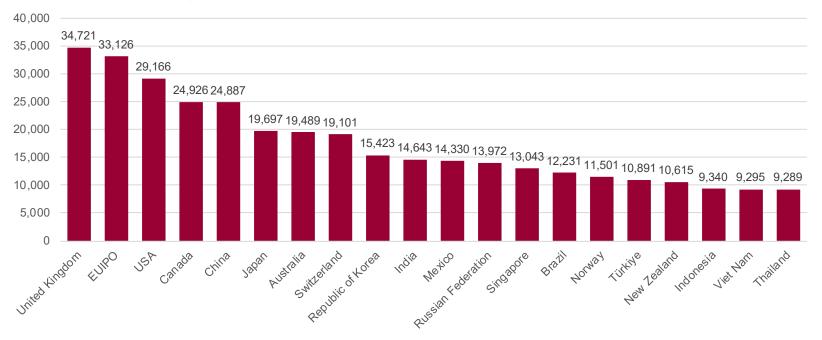

### Top 20 Designated Madrid System Members 2022

WIPO | MADRID The International Trademark System

Madrid System Member