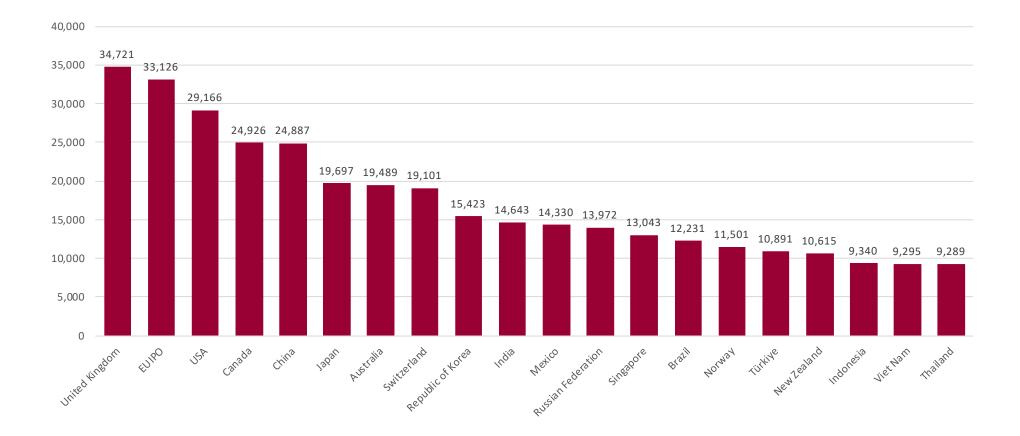

### 2022 TOP 20 DESIGNATIONS

ARIZONA CALIFORNIA FLORIDA ILLINOIS KENTUCKY MICHIGAN NEVADA OHIO TENNESSEE TEXAS WASHINGTON D.C. TORONTO