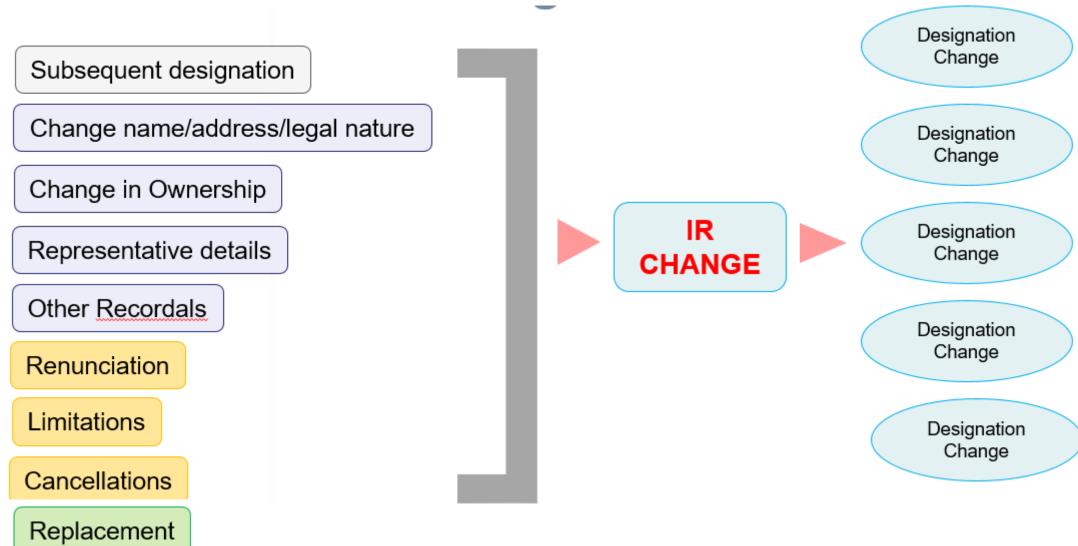

# **PORTFOLIO MANAGEMENT**

- Subsequent Designation
  - Expand protection
  - Subsequent designation fee

#### Renewals

Changes of Name / Address

#### Assignments

- Originals not required
- Notarization / Legalization

RIZONA CALIFORNIA FLORIDA ILLINOIS KENTUCKY MICHIGAN NEVADA OHIO TENNESSEE TEXAS WASHINGTON.D.C. TORONTO