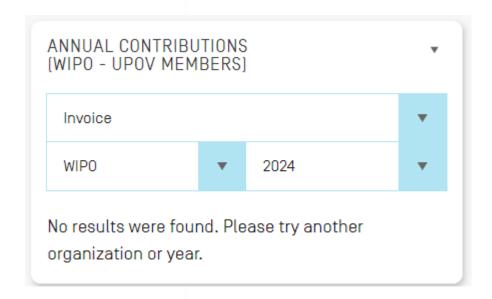

## Annual contributions widget

## Annual contributions widget

- Invoice
- Receipt
- Reminder letter
- Options:
  - WIPO
  - UPOV
  - Year