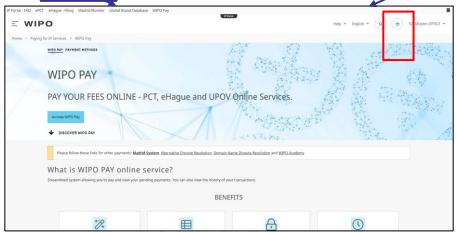

#### IP Portal - Patent tools

Search for patents with <u>PATENTSCOPE</u>, file and manage your application with <u>ePCT</u>, consult the <u>International Patent Classification Publication</u>, access legal information on IP with <u>WIPO Lex</u>, or pay your fees with <u>WIPO Pay</u>. For more, click below.

Access more patent tools