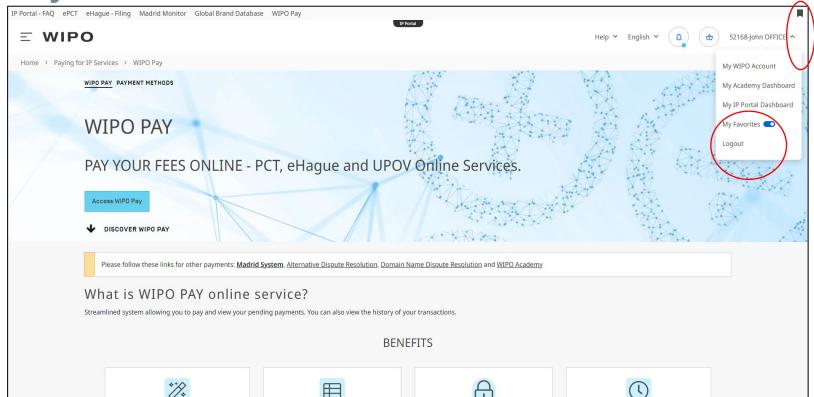

## My Favorites

## Universal navigation

WIPO | MADRID

Trademark System

## Personal messaging system