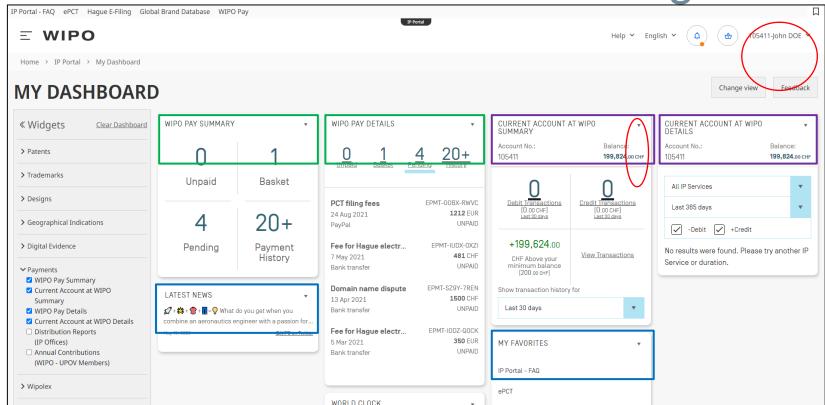

## Customizable dashboard of widgets

## My IP Portal Dashboard

## Resources for Fee distribution

DISTRIBUTION REPORTS [IP OFFICES]

No results were found. Please try another month or year.

- Letter Individual fees
- Monthly report Individual fees
- Annual statement Individual fees
- Annual payment statement Individual fees
- Country share yearly Supplementary & Complementary fees

## Annual contributions widget

## Annual contributions widget

- Invoice
- Receipt
- Reminder letter
- Options:
  - WIPO
  - UPOV
  - Year