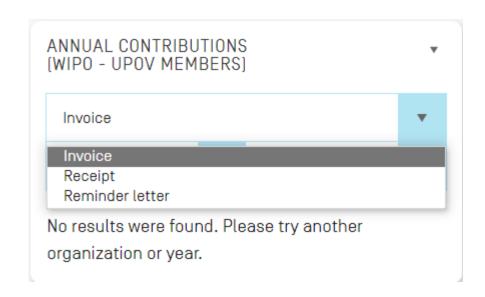

## Annual contributions widget

## Annual contributions widget

- Invoice
- Receipt
- Reminder letter
- Options:
  - WIPO
  - UPOV
  - Year