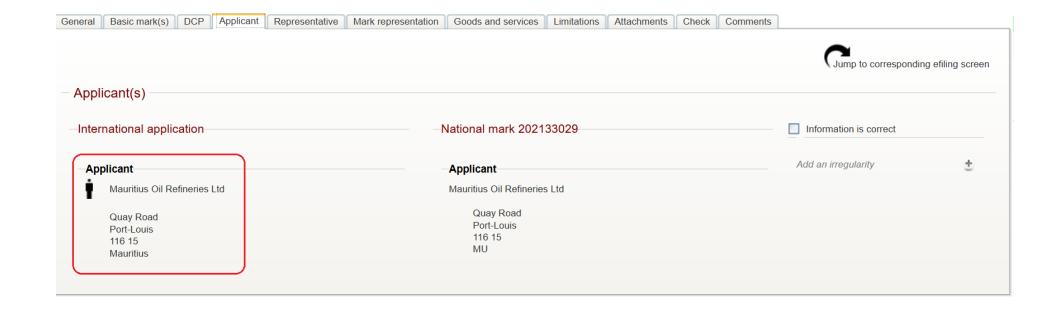

id e-Filing
  - Own solution of Office of Origin
- More transactions to be switched from PDF to XML (ST. 96)
- Technologies/tools: from FTP/MOP to API/API-powered MOP



# Options for Certifying an International Application

- Madrid e-Filing
- Madrid e-Filing hybrid (EUIPO SP BO)
- Own solution



### Elements requiring certification

- Date of receipt of the application
- Name of the applicant is the same in the basic mark
- Reproduction corresponds to the basic mark
- Claims of color, 3-D, sound, collective, certification or guarantee mark appear in the basic mark
- Colors claimed are also claimed in the basic mark or the basic mark is in those colors
- G&S are covered by the basic mark(s)



# Madrid e-Filing – Office Module





## Date of Receipt of the IA





# **Applicant Name**





#### Mark information



#### Goods and Services





#### Certification and Submission to the IB



# Reception by the IB

Request 1515078101 Detail Related requests Reposition to Seq Action Status Assigned Completed Create IRPI Service Reg IRIS-EXT 1 IRIS-EXT 05/12/2022 16:46:16 2 Send Fees to AIMS S IRIS 05/12/2022 16:46:22 3 Application Examination MT3 4 Application Nice Class'n MT3 Application Vienna Class Email Campaign 6



# WIPO Irregularities when using MeF

- Rule 11 less than 1 %
- Rule 12 24%
- Rule 13 66.5%
- Payment (Rule 12) 8%



## Participating National Offices

2014 - BX

2015 - AU

2018 – GE

2019 – AT, LT, EE, CA

2020 - MD, BG, IS, NO

2021 – IR, ES, TR, UA

2022 - AE, JP

2023 – TT, HR, GM, IL, MN, SM

2024 - AG



## Next steps

- Dedicated test environment: <a