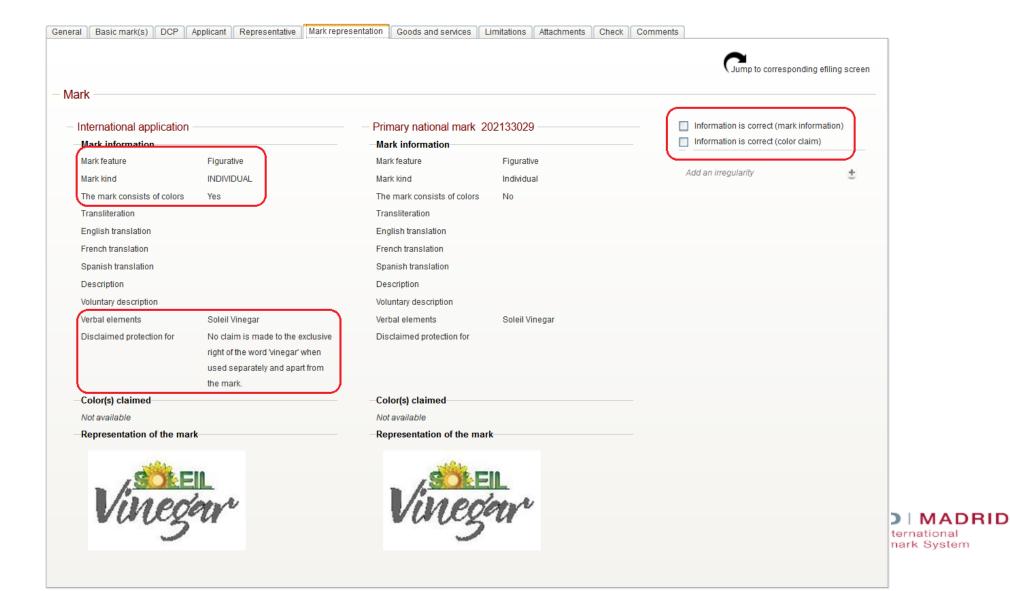

### Elements requiring certification

- Date of receipt of the application
- Name of the applicant is the same in the basic mark
- Reproduction corresponds to the basic mark
- Claims of color, 3-D, sound, collective, certification or guarantee mark appear in the basic mark
- Colors claimed are also claimed in the basic mark or the basic mark is in those colors
- G&S are covered by the basic mark(s)

#### Mark information