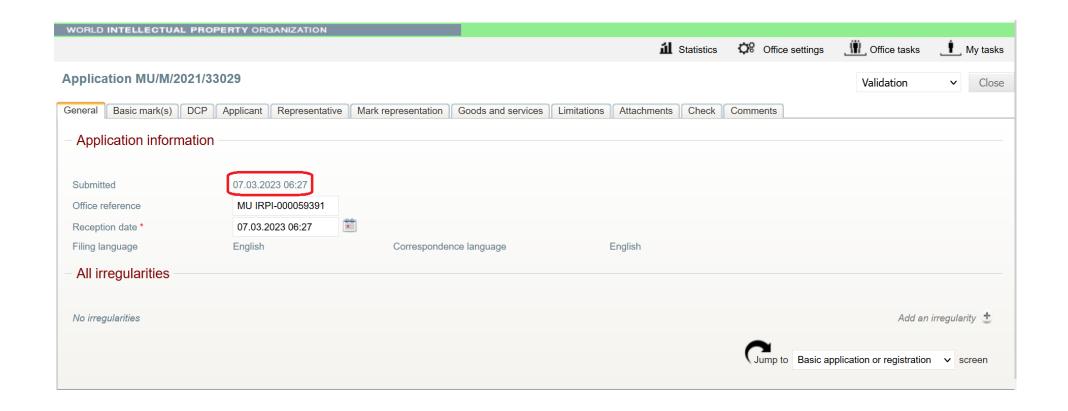

ication Assistant
  - Madrid e-Filing
  - Own solution of Office of Origin
- More transactions to be switched from PDF to XML (ST. 96)
- Technologies/tools: from FTP/MOP to API/API-powered MOP



# Options for Certifying an International Application

- Madrid e-Filing
- Madrid e-Filing hybrid (EUIPO SP BO)
- Own solution



### Elements requiring certification

- Date of receipt of the application
- Name of the applicant is the same in the basic mark
- Reproduction corresponds to the basic mark
- Claims of color, 3-D, sound, collective, certification or guarantee mark appear in the basic mark
- Colors claimed are also claimed in the basic mark or the basic mark is in those colors
- G&S are covered by the basic mark(s)



# Madrid e-Filing – Office Module





## Date of Receipt of the IA





# **Applicant Name**





#### Mark information



#### Goods and Services





#### Certification and Submission to the IB



# Reception by the IB

Request 1515078101 Detail Related requests Reposition to Seq Action Status Assigned Completed Create IRPI Service Reg IRIS-EXT 1 IRIS-EXT 05/12/2022 16:46:16 2 Send Fees to AIMS S IRIS 05/12/2022 16:46:22 3 Application Examination MT3 4 Application Nice Class'n MT3 Application Vienna Class Email Campaign 6



# WIPO Irregularities when using MeF

- Rule 11 less than 1 %
- Rule 12 24%
- Rule 13 66.5%
- Payment (Rule 12) 8%



## Participating National Offices

2014 - BX

2015 - AU

2018 – GE

2019 – AT, LT, EE, CA

2020 - MD, BG, IS, NO

2021 – IR, ES, TR, UA

2022 - AE, JP

2023 – TT, HR, GM, IL, MN, SM

2024 - AG



## Next steps

- Dedi