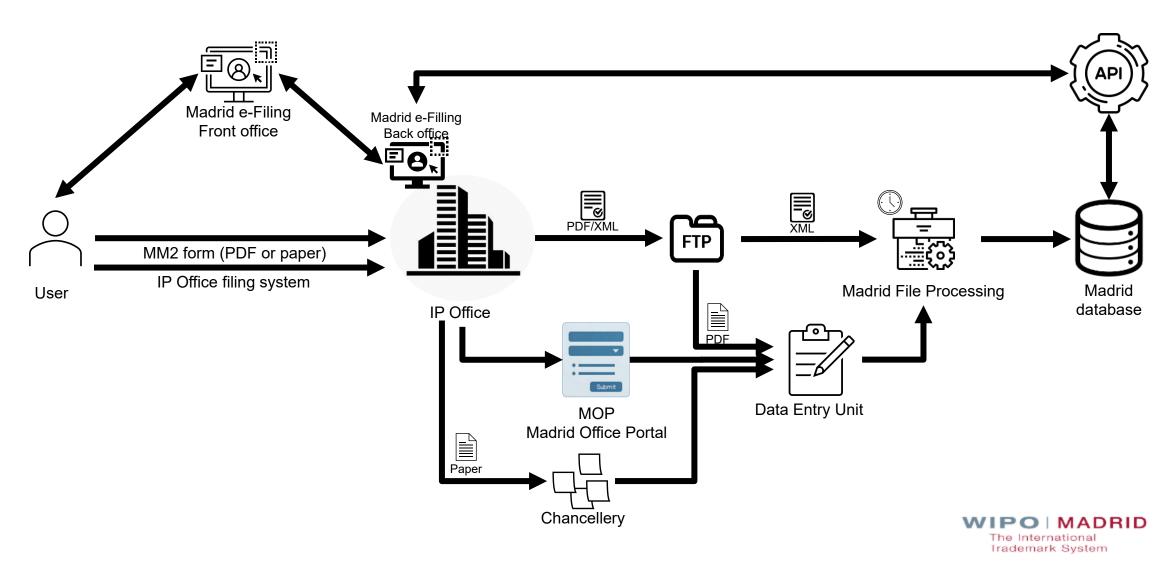

## Data Exchange with IP Offices – Current

# Data Exchange with IP Offices – Current

The International Trademark System