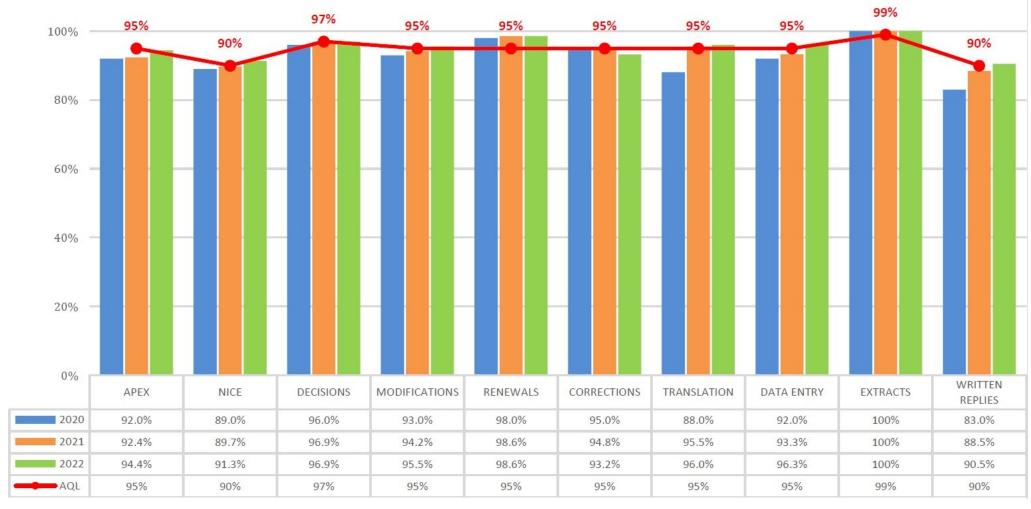

4'930  | +12.5% | 48'077       | 50'380  | +4.8%  |
| Decisions by Designated CP | 69'158  | 78'336 | +13.3% | 694'251      | 717'182 | +3.3%  |
| Corrections                | 409     | 353    | -13.7% | 4'934        | 5'013   | +1.6%  |
| Total                      | 84'263  | 93'623 | +11.1% | 850'819      | 878'009 | +3.2%  |

- Overall production in 2022: +7.9%
- Overall service requests in 2022: >1 million



### Performance Indicators: productivity



- One international registration in every 110 seconds
- Inscription of one dCP decision in every 6.7 seconds



# Performance Indicators: pendency

#### International Applications





#### Renewals





https://www.wipo.int/export/sites/w ww/madrid/en/docs/madrid\_penden cy\_rates.pdf



# Performance Indicators: quality performance





### Who's behind?





#### Benefits by digital transformation

#### Efficiency

- Speediness of delivery: real-time vs batch-based
- Machine-to-machine dialogue vs manual document processing
- Automated inscription vs manual formality check

#### Quality

- Standardized content and format
- Less risk of error
- **■** Improved user experience
- Resilience
  - Disruption of postal services



### A vision of digital transformation

# P1. Enhancing Customer Online Experience



- · Single online entry point
- Self-service portfolio management
- · Transparency Real-time
- Seamless payments

# P2. Improving Electronic Data Exchange with IP Offices



- · Standardization of data format/channel
- More exchange of information (status)
- Move from file exchange to data (machinereadable) exchan