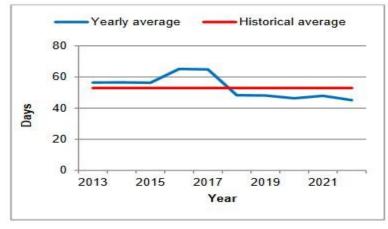

# Performance Indicators: pendency

#### International Applications

#### Renewals

https://www.wipo.int/export/sites/w ww/madrid/en/docs/madrid\_penden cy\_rates.pdf