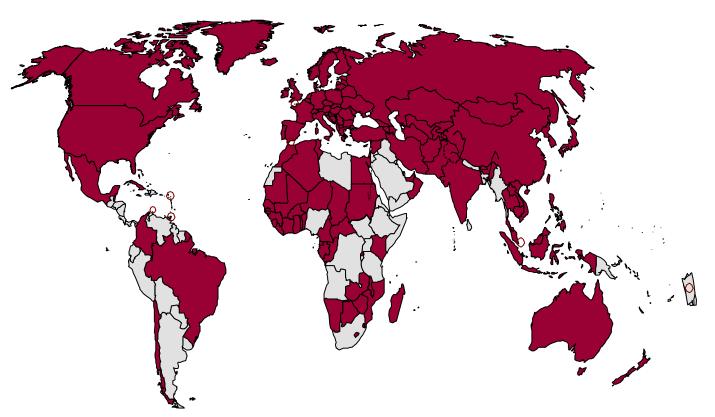

# Madrid System: the only true global trademark registration system

- 114 members (including EU and OAPI), covering 130 countries
- Covering 82% world population and 88% world
- Supporting >80% world trade
- IRs in force: >888,000
- Designations: >7.5 million