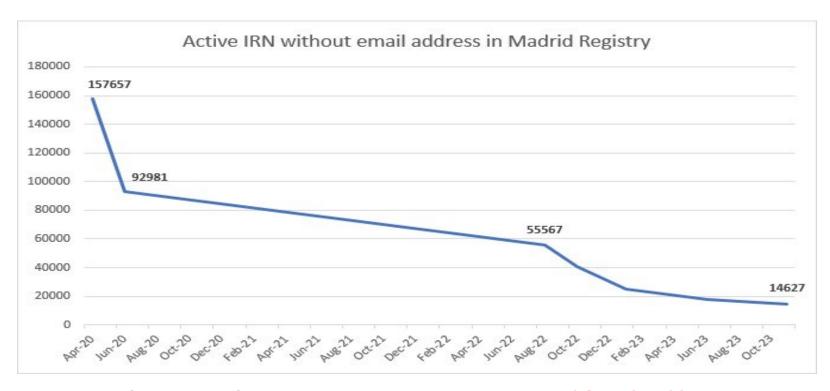

#### Electronic notification via email

- As of start of the pandemic: app. 20% of effective IRs
- As of today: app. 1.6% of effective IRs
- A special action on email collection including collaboration with Offices

#### Electronic notification via email

#### Multiple benefits:

- speediness
- delivery status monitoring
- improvement of customer experience
- cost saving

#### **■** Two question:

- Shall we consider applying the same requirements concerning email address as in the new rule changes effective from Feb. 2022?
- How could we respond to some users' request of sharing their email addresses with certain dCPs?