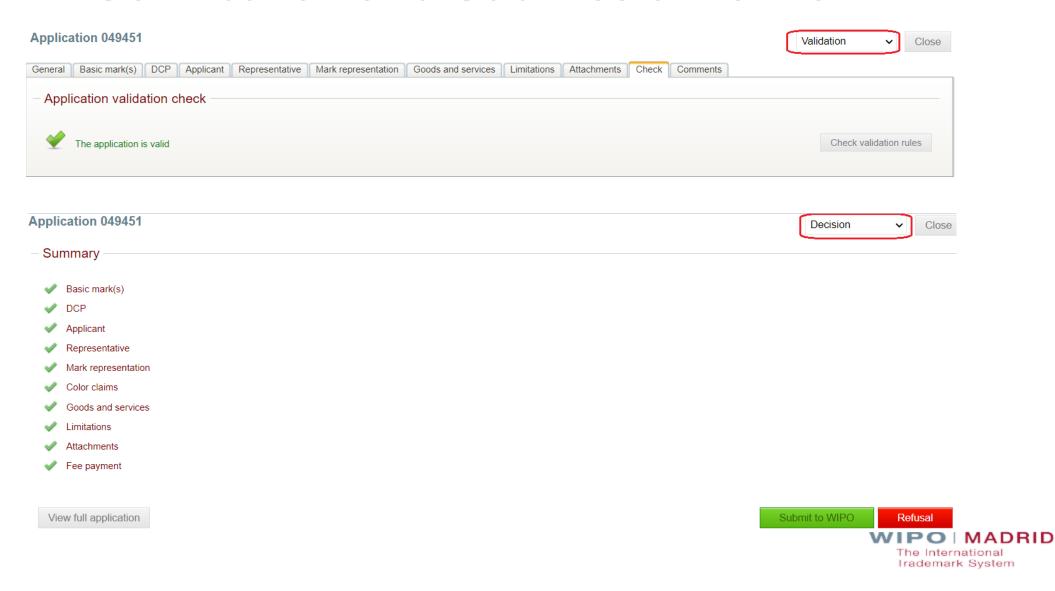

. 96)
- Technologies/tools: from FTP/MOP to API/API-powered MOP



# Options for Certifying an International Application

- Madrid e-Filing
- Madrid e-Filing hybrid (EUIPO SP BO)
- Own solution



### Elements requiring certification

- Date of receipt of the application
- Name of the applicant is the same in the basic mark
- Reproduction corresponds to the basic mark
- Claims of color, 3-D, sound, collective, certification or guarantee mark appear in the basic mark
- Colors claimed are also claimed in the basic mark or the basic mark is in those colors
- G&S are covered by the basic mark(s)



# Madrid e-Filing – Office Module





## Date of Receipt of the IA





# **Applicant Name**





#### Mark information



#### Goods and Services





#### Certification and Submission to the IB



# Reception by the IB

Request 1515078101 Detail Related requests Reposition to Seq Action Status Assigned Completed Create IRPI Service Reg IRIS-EXT 1 IRIS-EXT 05/12/2022 16:46:16 2 Send Fees to AIMS S IRIS 05/12/2022 16:46:22 3 Application Examination MT3 4 Application Nice Class'n MT3 Application Vienna Class Email Campaign 6



# WIPO Irregularities when using MeF

- Rule 11 less than 1 %
- Rule 12 24%
- Rule 13 66.5%
- Payment (Rule 12) 8%



## Participating National Offices

2014 - BX

2015 - AU

2018 – GE

2019 – AT, LT, EE, CA

2020 - MD, BG, IS, NO

2021 – IR, ES, TR, UA

2022 - AE, JP

2023 – TT, HR, GM, IL, MN, SM

2024 - AG



## Next steps

- Dedicated test environment: <a href="https://efiling.madrid.demo.wipo.int">https://efiling.madrid.demo.wipo.int</a>
- Tailored commun