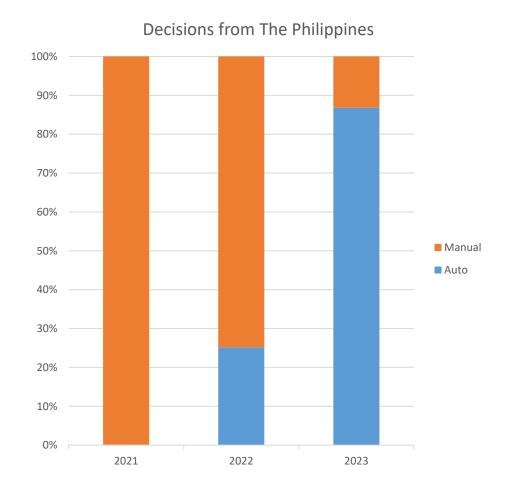

## An Example: switch decisions to XML by Philippines

- Sending PDFs on MECA FTP
- Switched to XML at the end of Q3 2022
- Enhanced efficiency and quality of data
- Enabled automation of decisions