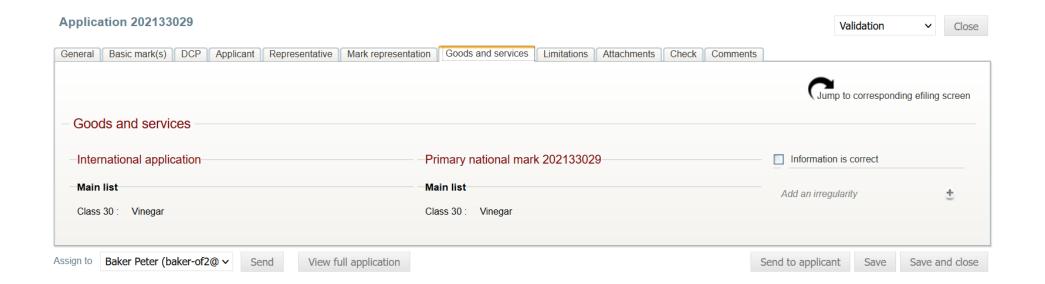

### Elements requiring certification

- Date of receipt of the application
- Name of the applicant is the same in the basic mark
- Reproduction corresponds to the basic mark
- Claims of color, 3-D, sound, collective, certification or guarantee mark appear in the basic mark
- Colors claimed are also claimed in the basic mark or the basic mark is in those colors
- G&S are covered by the basic mark(s)

#### Goods and Services