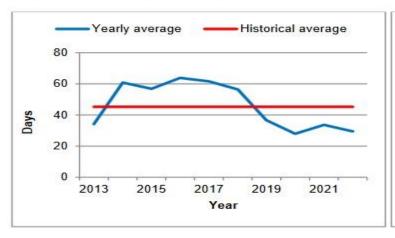

| 33'833  | +16.5% |
| Subsequent Designations    | 1'755   | 1'785  | +1.7%  | 17'936       | 18'274  | +1.9%  |
| Modifications              | 4'381   | 4'930  | +12.5% | 48'077       | 50'380  | +4.8%  |
| Decisions by Designated CP | 69'158  | 78'336 | +13.3% | 694'251      | 717'182 | +3.3%  |
| Corrections                | 409     | 353    | -13.7% | 4'934        | 5'013   | +1.6%  |
| Total                      | 84'263  | 93'623 | +11.1% | 850'819      | 878'009 | +3.2%  |

- Overall production in 2022: +7.9%
- Overall service requests in 2022: >1 million



### Performance Indicators: productivity



- One international registration in every 110 seconds
- Inscription of one dCP decision in every 6.7 seconds



# Performance Indicators: pendency

#### International Applications





#### Renewals





https://www.wipo.int/export/sites/w ww/madrid/en/docs/madrid\_penden cy\_rates.pdf



# Performance Indicators: quality performance





### Who's behind?





#### Benefits by digital transformation

#### Efficiency

- Speediness of delivery: real-time vs batch-based
- Machine-to-machine dialogue vs manual document processing
- Automated inscription vs manual formality check

#### Quality

- Standardized content and format
- Less risk of error
- **■** Improved user experience
- Resilience
  - Disruption of postal services



### A vision of digital transformation

# P1. Enhancing Customer Online Experience



- · Single online entry point
- Self-service portfolio management
- · Transparency Real-time
- Seamless payments

# P2. Improving Electronic Data Exchange with