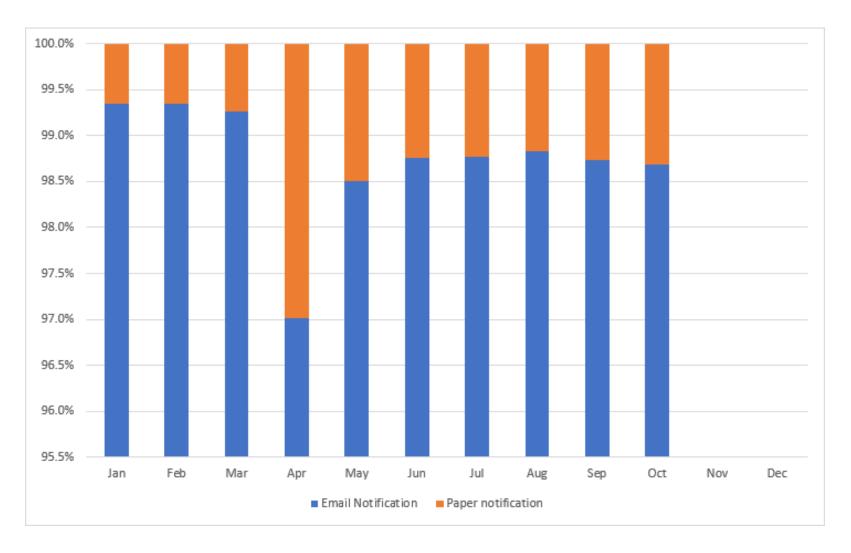

#### Electronic notification via email

- As of start of the pandemic: app. 20% of effective IRs
- As of today: app. 1.6% of effective IRs
- A special action on email collection including collaboration with Offices

#### Electronic notification via email

#### Multiple benefits:

- speediness
- delivery status monitoring
- improvement of customer experience
- cost saving