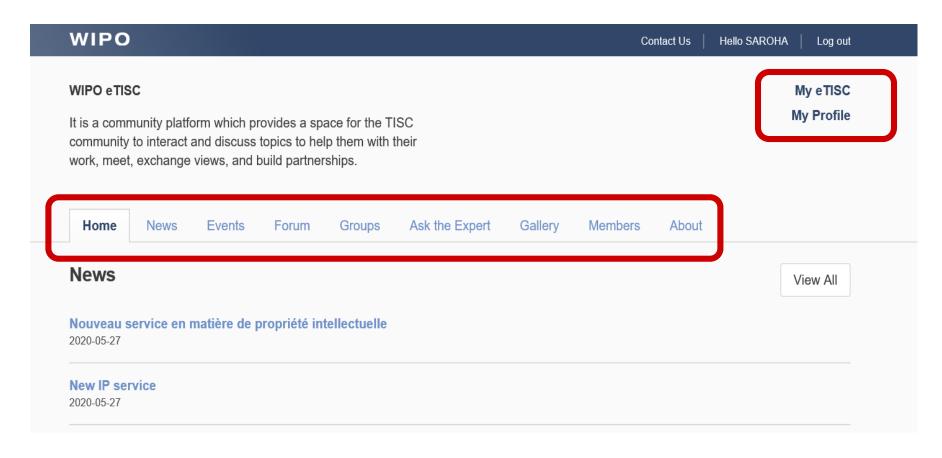

## My eTISC

#### WIPO eTISC

It is a community platform which provides a space for the TISC community to interact and discuss topics to help them with their work, meet, exchange views, and build partnerships.

My eTISC My Profile

#### WIPO eTISC: Main features

- Latest IP news
- Events
- Discussion forums
- Groups (National, Regional and Thematic)
- Ask the Expert sessions