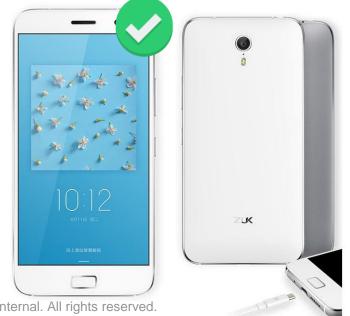

#### Development of GUI in China

- Acquire design patent protection
  - Operation system interface
  - Software interface

- Web app
- Interface with icon
- Device specific interface

#### Development of GUI in China

- startup & shutdown frames
  - Gaming interface

- website
- wallpaper