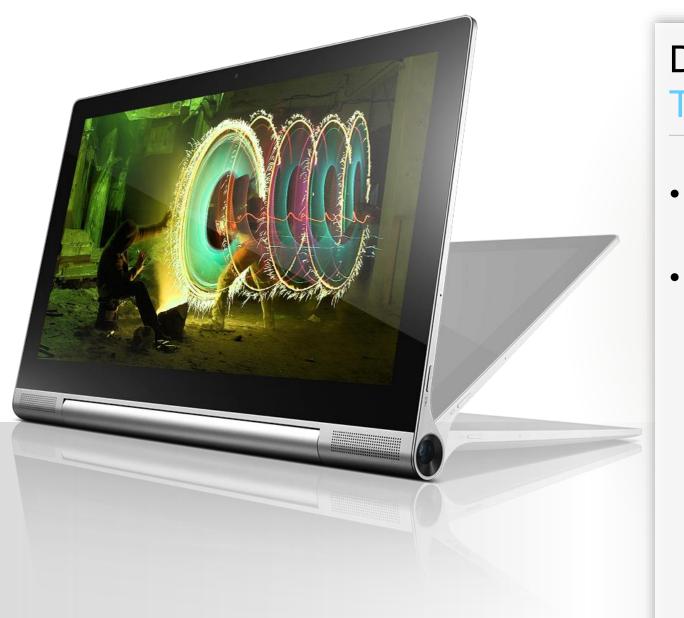

#### Different Tablets Better

#### **Tablets**

- Converging with PCs
- Both Android and Windows 8