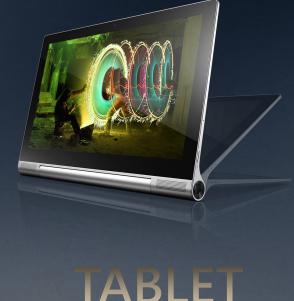

### **Leading Innovative Products**

YOGA

TABLET

"Without question, the Moto Z and Moto Z Force

are Lenovo's sleekest, most powerful and most

#### Different Tablets Better

#### **Tablets**

- Converging with PCs
- Both Android and Windows 8