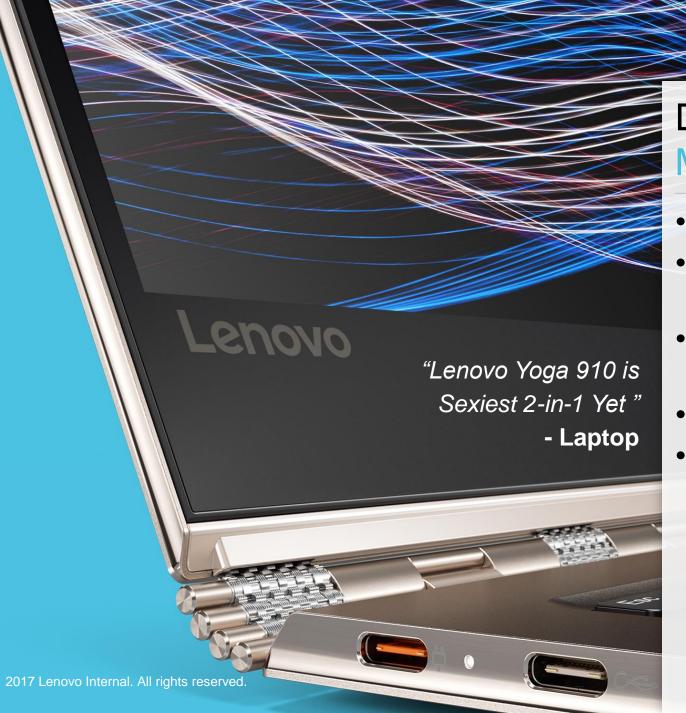

# Different Bends Better Multimode PCs

- Growing the Yoga brand
- ThinkPad X1 Yoga: world's lightest 2-in-1 business laptop
- The best gets even better with Yoga 910
- Miix 720 challenges the Surface
- Defining multimode experience