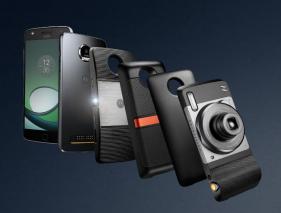

#### Different Mods Better

#### **Smartphones**

- Moto Z2 Force Edition and 360
  Camera Moto Mod launched
- Moto G<sup>5S</sup> and Moto G<sup>5S</sup> Plus launched
- Over 3M Moto Z units shipped
- #4 in ROW