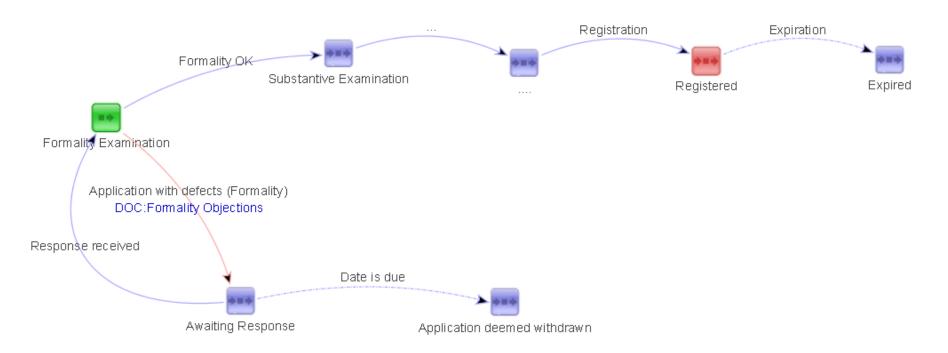

#### Workflows

Statuses, Manual actions, Actions with time limits, Automatic actions, Actions with document outputs, Actions linked with User Documents

## Madrid Designated Office Workflow