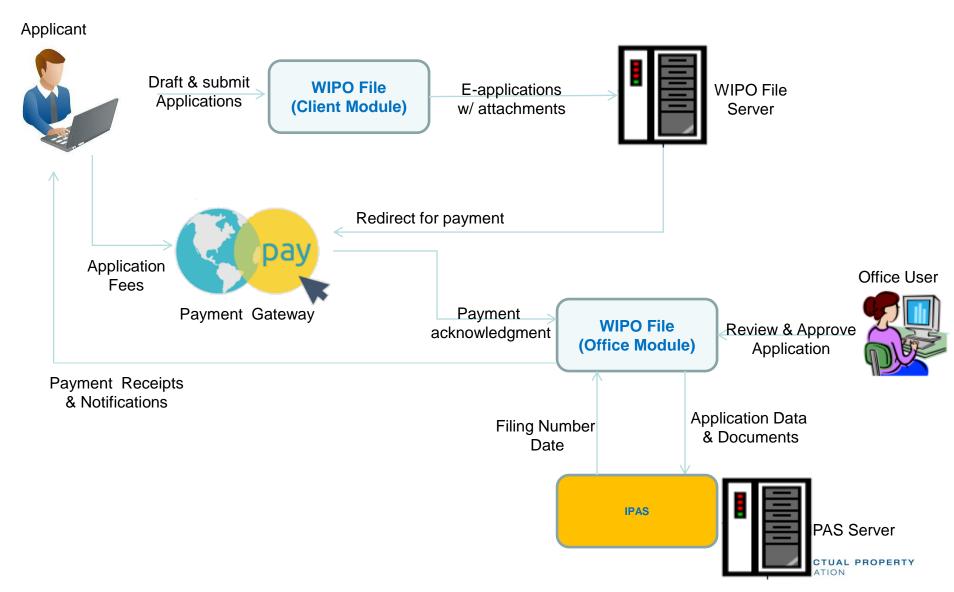

#### **WIPO File**

Reception (online)

#### **WIPO File**

- Patents, Trademarks, Designs
- New applications or subsequent transactions (renewal, assignment, etc)
- Fee calculation module
- Optional payment gateway
- Optional manual validation and reception
- Secure configuration