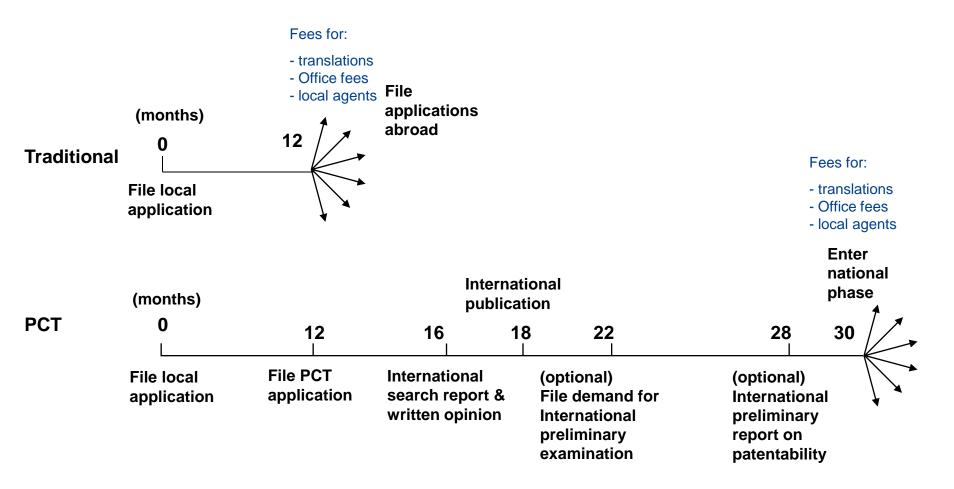

#### Traditional patent system vs. PCT system

The PCT system

The International Patent System