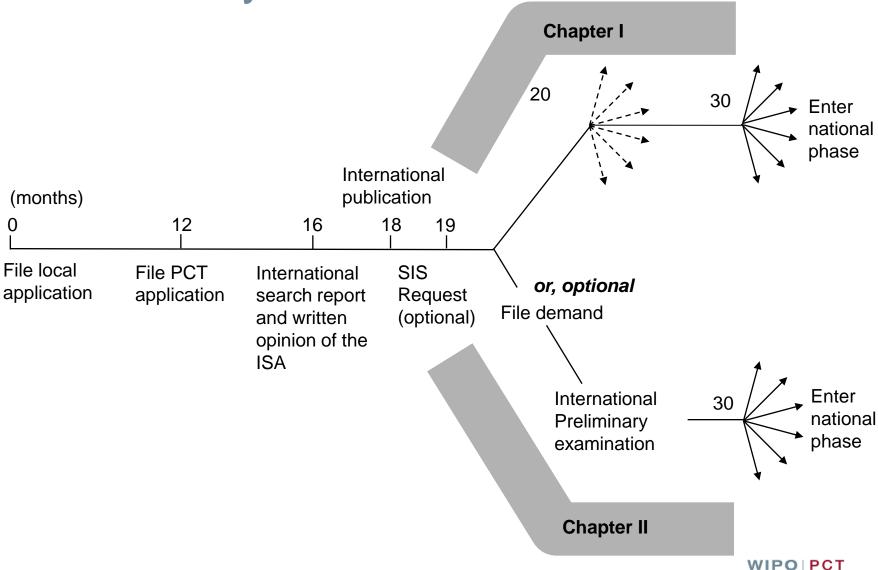

# International preliminary report on patentability (IPRP) (Chapter I of the PCT) (Rule 44bis)

- If applicant does <u>not</u> file a demand for international preliminary examination:
  - □ IB establishes the IPRP (Chapter I) on the basis of the written opinion of the ISA
  - IPRP (Chapter I) and its translation
    - are sent to designated Offices
    - are made publicly available on PATENTSCOPE (but not "published" like the international application and ISR) at the expiry of 30 months from the priority date

# Use of the written opinion of the ISA for the purposes of the Chapter II procedure (Rule 66.1*bis*)

- If applicant files a demand for international preliminary examination:
  - written opinion of the ISA becomes written opinion of the IPEA (exception: IPEA decides not to accept written opinions by certain ISAs)
  - informal comments by applicant on written opinion of ISA will not be sent to IPEA (Article 34 amendments/arguments only)
  - if an international preliminary examination report is established, any informal comments submitted to the IB will not be sent to

    DOs or EOs

    If an international preliminary examination report is established, any informal comments submitted to the IB will not be sent to

|                                                                                                                                                       | PCT                                                                                                                                                          |                                                                                                      |
|-------------------------------------------------------------------------------------------------------------------------------------------------------|--------------------------------------------------------------------------------------------------------------------------------------------------------------|------------------------------------------------------------------------------------------------------|
|                                                                                                                                                       |                                                                                                                                                              |                                                                                                      |
|                                                                                                                                                       | NTERNATIONAL SEARCH I                                                                                                                                        | REPORT                                                                                               |
|                                                                                                                                                       | (PCT Article 18 and Rules 43 and 4                                                                                                                           | 44)                                                                                                  |
| Applicant's or agent's file reference                                                                                                                 |                                                                                                                                                              |                                                                                                      |
| P08017                                                                                                                                                | FOR FURTHER ACTION  a                                                                                                                                        | see Form PCT/ISA/220<br>s well as, where applicable, item 5 below.                                   |
| International application No.                                                                                                                         | International filing date (day/month/year                                                                                                                    | r) (Earliest) Priority Date (day/month/year)                                                         |
| PCT/EP2009/060890                                                                                                                                     | 24/08/2009                                                                                                                                                   | 25/08/2008                                                                                           |
| Applicant                                                                                                                                             | , 00, 2,003                                                                                                                                                  |                                                                                                      |
| RATIOPHARM GMBH                                                                                                                                       |                                                                                                                                                              |                                                                                                      |
| This international search report has been p<br>according to Article 18. A copy is being trai                                                          | prepared by this International Searching                                                                                                                     | Authority and is transmitted to the applicant                                                        |
|                                                                                                                                                       |                                                                                                                                                              |                                                                                                      |
| This international search report consists of<br>X It is also accompanied by a                                                                         |                                                                                                                                                              |                                                                                                      |
| [A] It is also accompanied by a                                                                                                                       | a copy of each prior art document cited in                                                                                                                   | in enis report.                                                                                      |
| a translation of the of a translation fun  b. This international search re authorized by or notified to                                               | this Authority under Rule 91 (Rule 43.6)                                                                                                                     | , which is the language search (Rules 12.3(a) and 23.1(b))                                           |
| 2. Certain claims were foun                                                                                                                           | d unsearchable (See Box No. II)                                                                                                                              |                                                                                                      |
| 3. Unity of invention is lack                                                                                                                         | ing (see Box No III)                                                                                                                                         |                                                                                                      |
| <ol><li>With regard to the title,</li></ol>                                                                                                           |                                                                                                                                                              |                                                                                                      |
| X the text is approved as sub                                                                                                                         | mitted by the applicant                                                                                                                                      |                                                                                                      |
|                                                                                                                                                       |                                                                                                                                                              |                                                                                                      |
|                                                                                                                                                       | ned by this Authority to read as follows:                                                                                                                    |                                                                                                      |
|                                                                                                                                                       |                                                                                                                                                              |                                                                                                      |
|                                                                                                                                                       |                                                                                                                                                              |                                                                                                      |
|                                                                                                                                                       |                                                                                                                                                              |                                                                                                      |
|                                                                                                                                                       |                                                                                                                                                              |                                                                                                      |
|                                                                                                                                                       |                                                                                                                                                              |                                                                                                      |
| the text has been establish  5. With regard to the abstract,                                                                                          | ed by this Authority to read as follows:                                                                                                                     |                                                                                                      |
| the text has been establish  5. With regard to the abstract,  I the text is approved as sub                                                           | and by this Authority to read as follows:                                                                                                                    |                                                                                                      |
| the text has been establish  5. With regard to the abstract,  X the text is approved as subthese text has been establish                              | and by this Authority to read as follows:  omitted by the applicant  sed, according to Rule 38.2(b), by this Au                                              | uthority as it appears in Box No. IV. The applicant search report, submit comments to this Authority |
| the text has been establish  5. With regard to the abstract,  X the text is approved as subthe text has been establish may, within one month from     | and by this Authority to read as follows:  omitted by the applicant  sed, according to Rule 38.2(b), by this Au                                              | uthorily as it appears in Box No. IV. The applicant search report, submit comments to this Authority |
| 5. With regard to the abstract,    X                                                                                                                  | and by this Authority to read as follows:  comitted by the applicant and, according to Rule 38.2(b), by this Au in the date of mailing of this international | uthority as it appears in Box No. IV. The applicant search report, submit comments to this Authority |
| the text has been establish  5. With regard to the abstract,    X   the text is approved as subthe text has been establish may, within one month from | and by this Authority to read as follows:  omitted by the applicant  ied, according to Rule 38.2(b), by this Au in the date of mailing of this international | uthority as it appears in Box No. IV. The applicant search report, submit comments to this Authority |
| the text has been establish  5. With regard to the abstract,                                                                                          | and by this Authority to read as follows:  omitted by the applicant  ied, according to Rule 38.2(b), by this Au in the date of mailing of this international | search report, submit comments to this Authority                                                     |