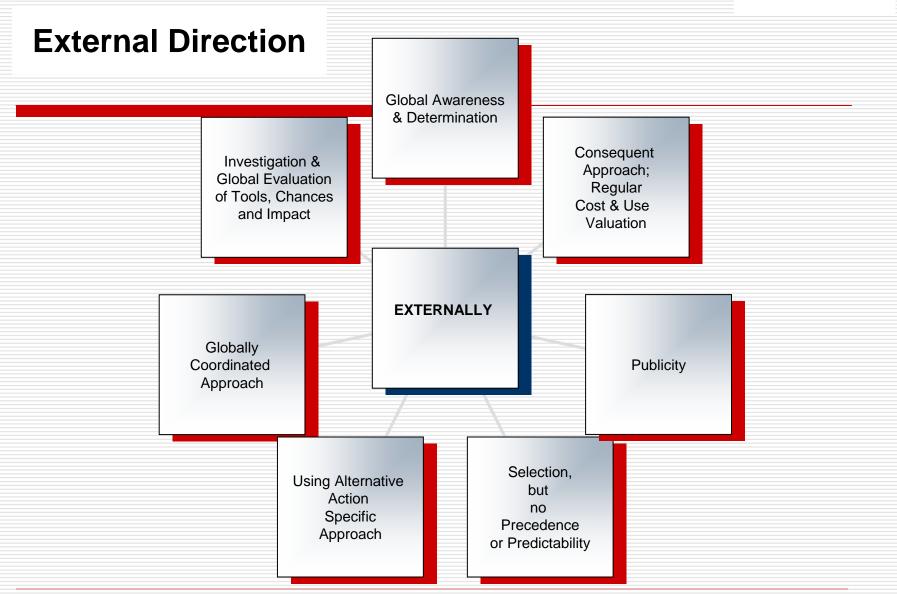

#### Main Measures against Counterfeit

1. Strengthen applications

Result of enforcement fed back in the next application.

Applications filed in the countries of counterfeit manufacture and sales; limited predictability as to sales;

Countries of weaker economic development strengthened focus on registration

2. Enforcement

Warnings, administrative raids, lawsuits

3. PR activities to call attention to the matter

Monitoring activities and advertising campaigns, using personal

Coordination with business lines; Global networks such as distributor networks, etc...

4. Enhance Problem Awareness to official, governmental authorities

Explain the core problem (disadvantage to the consumer).
Actions made in collaboration with the whole industry and Anti-Counterfeiting Organisations