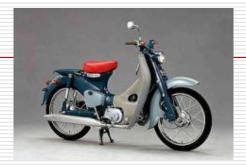

#### First Introduced in 1958

| Novelty in technical terms | Patent applications |
|----------------------------|---------------------|
| Novelty in                 | Design applications |
| appearance                 | applications        |

(Honda design)

Competitors' Sales of Similar Products

A design infringement action was filed in 1968.

Damages of 760 million yen were paid.

(Similar design by other Japanese manufacturer)

The Supercub is exhibited permanently at the Design Museum in London for its distinctive design.