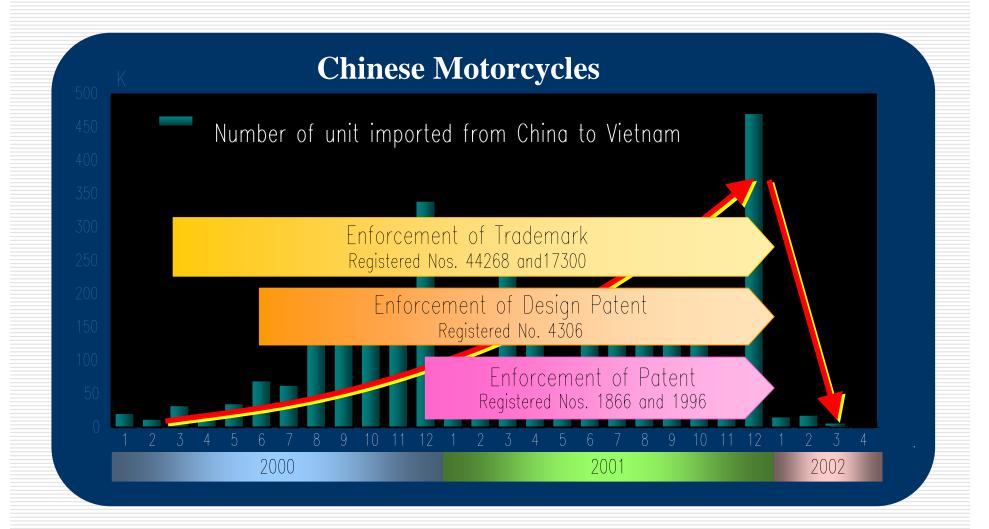

#### Main Measures against Counterfeit

1. Strengthen applications

Result of enforcement fed back in the next application.

Applications filed in the countries of counterfeit manufacture and sales; limited predictability as to sales;

Countries of weaker economic development strengthened focus on registration

2. Enforcement

Warnings, administrative raids, lawsuits

3. PR activities to call attention to the matter

Monitoring activities and advertising campaigns, using personal