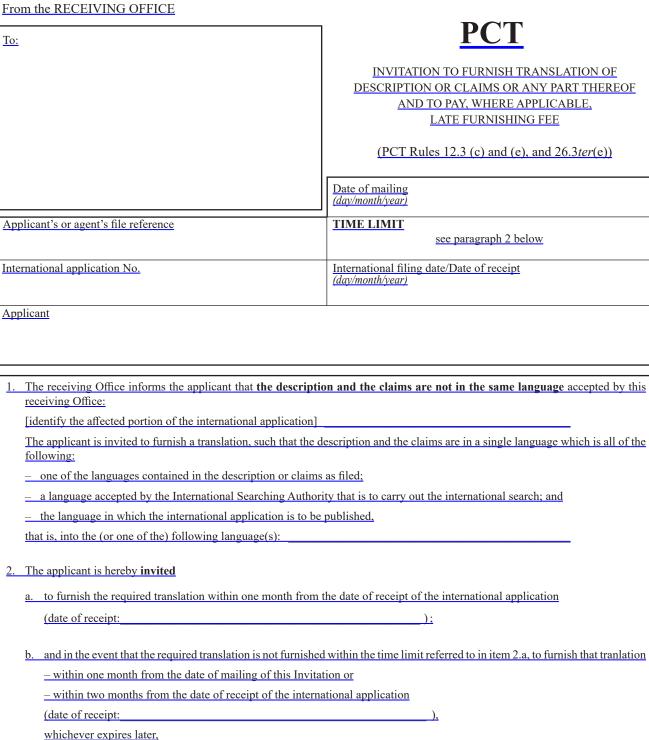

### II. Proposed modifications of certain Forms annexed to the Administrative Instructions

Form PCT/RO/117 is proposed to be modified, and a new Form PCT/RO/145 created, consequential to the amendments of Rules 26 and 29. Form PCT/RO/145 serves the purpose of inviting the applicant to submit a translation, to pay the late furnishing fee if applicable, and to warn the applicant of the risk of the international application being considered withdrawn should the required translation not be furnished. It is proposed that the potential withdrawal of the international application, under the amended Rules 26 and 29, is notified to the applicant by modified Form PCT/RO/117.

Forms PCT/RO/150 and PCT/RO/157 are proposed to be modified to fully align them with proposed new Form PCT/RO/145.

./. The PCT Forms which are proposed to be modified are set out in Annex II to this Circular. The proposed modifications to the Forms are shown in mark-up which indicates deleted and new text on separate pages. Thus, on the first marked-up page, the deleted text appears in red with the text struck out. This is followed by the second mark-up of the same page in which new text is underlined in blue. Each page indicates clearly where the modifications concern deleted or new text.