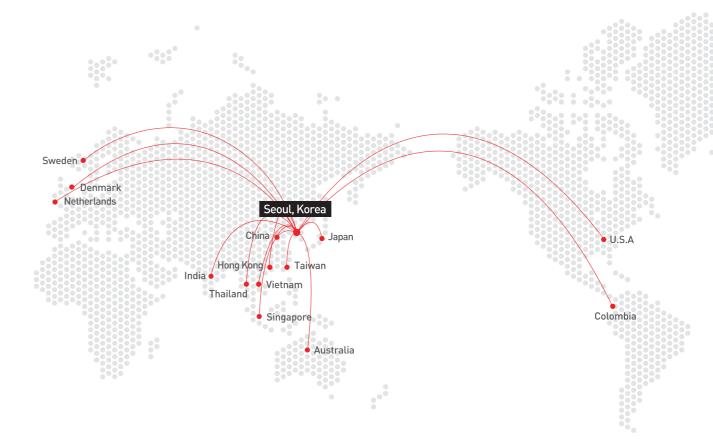

## **WIPS Global Network**

\*(China, Japan, Hong Kong, India, Netherlands, Taiwan, Thailand, Colombia, Vietnam, Sweden, the U.S., the U.K., and Denmark)

Over 200 professionals who are technology experts, patent lawyers,

## WIPS Global

Worldwide Patent Information Online Service http://www.wipsglobal.com

WIPS has approximately 130 million cases of worldwide patents. These cases are used to search patent & large amount of data up to 10,000 cases can be analyzed up to four levels. User friendly UI that considers the convenience of users and exclusive analyzing functions enable various works on the web including patent search and analysis of technology and related facts. Currently there are over 100,000 users from 3,000 companies that are using WIPS services as well as enterprises from 12 overseas countries that include the U.S., the U.K., China, Japan, Taiwan, Sweden, Denmark, Colombia, Thailand, India, Hong Kong and