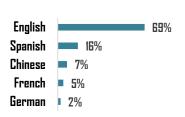

s.
- Arbitration: A consensual procedure in which the parties submit their dispute to one or more chosen arbitrators, for a **binding and final decision** (award) based on the parties' rights and obligations and **enforceable** internationally.
- **Expert Determination:** An evaluative and consensual ADR procedure in which the parties submit a specific matter (e.g., scientific or technical question) to one or more experts who make a determination on the matter. Such determination can be binding unless the parties have agreed otherwise. It can be used on a stand-alone basis, in the context of a broader dispute, or during contract negotiation.

### WIPO ADR Caseload

#### **Legal Area WIPO ADR**



#### **Party Location WIPO ADR**



#### **Case Source WIPO ADR**





### Language WIPO ADR



### Settlement Rate WIPO ADR





Use of WIPO online case tools

+45% in 2021

+105% in 2022 (including co-administration of disputes with DNDA (Colombia) and INDAUTOR (Mexico))



### WIPO Rules (2021)

- Pre-structure entire proceeding
  - Flexible: can be modified by arrangement between arbitrator and parties
- Appropriate for all commercial disputes, domestic or international
  - IP and technology specific elements, e.g., confidentiality, technical evidence, interim relief
- Recent updates
  - Singapore Mediation Convention
  - Electronic filing and online conduct of WIPO ADR proceedings
  - Disclosure of third-party funding

WIPO Mediation,
Arbitration,
Expedited Arbitration
and Expert
Determination Rules
and Clauses



### WIPO ADR Services for Life Sciences

- Approximately 15% of