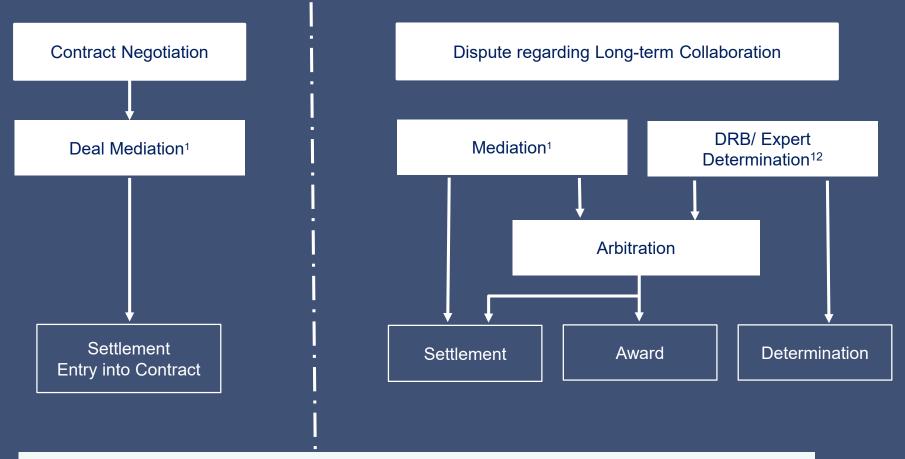

## ADR to resolve Disputes relating to Life Sciences Contracts and Collaborations

Pre-Contractual Phase

Conclusion of Contract

Performance of Contract/ During the collaboration

- Non-Disclosure Agreement
- Confidentiality Undertaking
- Memorandum of Understanding
- Letters of Intent

- Confidentiality Undertaking
- Tech Transfer Agreement
- Licensing Agreement
- R & D Agreement
- Distribution Agreement

- Royalty Payments
- Milestones
- Best Endeavors Clause
- Regulatory Approvals
- Territory of distribution
- Confidential Information: Knowhow/Show-how/ Clinical Data
- Improvements
- IP Infringement/ Validity/ Enforceability

### WIPO ADR Services for Life Sciences

- WIPO Mediation
- WIPO Arbitration/Expedited Arbitration
- WIPO Expert Determination
- New Tailored WIPO ADR Options for life sciences developed in consultation with industry experts:
  - WIPO Deal Mediation (including Unilateral Request under Article 4)
  - WIPO Dispute Resolution Boards ("DRB")

# New Tailored WIPO ADR Procedures for Life Sciences Disputes

<sup>&</sup>lt;sup>1</sup>If a Mediator is appointed to facilitate contract negotiation, the parties may wish to have the same mediator:

a) assist with any dispute that arises during the duration of the contract

b) appointed to the DRB

<sup>&</sup>lt;sup>2</sup> Parties may avail the WIPO IP Valuation option under the WIPO Expert Determination Rules.

- New WIPO publication, developed as part of the WIPO COVID-19 Response Package
- Proposes <u>new tailored WIPO ADR</u> <u>procedures</u> for life sciences disputes, in particular <u>WIPO Deal</u> <u>Mediation</u>
- Published in November 2022, available in Arabic, Chinese, English, French, Russian and Spanish
- Annexes include model clauses and submission agreements