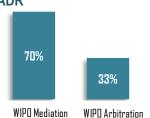

### Settlement Rate WIPO ADR

Use of WIPO online case tools

+45% in 2021

+105% in 2022 (including co-administration of disputes with DNDA (Colombia) and INDAUTOR (Mexico))