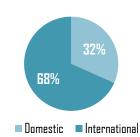

agreed arbitration options.
- Arbitration: A consensual procedure in which the parties submit their dispute to one or more chosen arbitrators, for a **binding and final decision** (award) based on the parties' rights and obligations and **enforceable** internationally.
- **Expert Determination:** An evaluative and consensual ADR procedure in which the parties submit a specific matter (e.g., scientific or technical question) to one or more experts who make a determination on the matter. Such determination can be binding unless the parties have agreed otherwise. It can be used on a stand-alone basis, in the context of a broader dispute, or during contract negotiation.

### WIPO ADR Caseload

#### **Legal Area WIPO ADR**



#### **Party Location WIPO ADR**



#### **Case Source WIPO ADR**





### Language WIPO ADR



### Settlement Rate WIPO ADR





Use of WIPO online case tools

+45% in 2021

+105% in 2022 (including co-administration of disputes with DNDA (Colombia) and INDAUTOR (Mexico))



### WIPO Rules (2021)

- Pre-structure entire proceeding
  - Flexible: can be modified by arrangement between arbitrator and parties
- Appropriate for all commercial disputes, domestic or international
  - IP and technology specific elements, e.g., confidentiality, technical evidence, interim relief
- Recent updates
  - Singapore Mediation Convention
  - Electronic filing and online conduct of WIPO ADR proceedings
  - Disclosure of third-party funding

WIPO Mediation,
Arbitration,
Expedited Arbitration
and Expert
Determination Rules
and Clauses



### WIPO ADR Services for Life Science