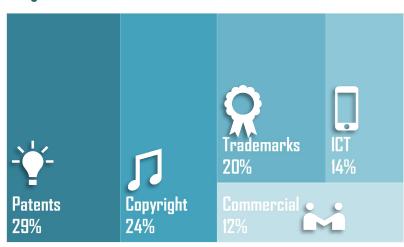

eement has force of contract. Mediation leaves open available court or agreed arbitration options.
- Arbitration: A consensual procedure in which the parties submit their dispute to one or more chosen arbitrators, for a **binding and final decision** (award) based on the parties' rights and obligations and **enforceable** internationally.
- **Expert Determination:** An evaluative and consensual ADR procedure in which the parties submit a specific matter (e.g., scientific or technical question) to one or more experts who make a determination on the matter. Such determination can be binding unless the parties have agreed otherwise. It can be used on a stand-alone basis, in the context of a broader dispute, or during contract negotiation.

### WIPO ADR Caseload

#### **Legal Area WIPO ADR**



#### **Party Location WIPO ADR**



#### **Case Source WIPO ADR**





### Language WIPO ADR



### Settlement Rate WIPO ADR





Use of WIPO online case tools

+45% in 2021

+105% in 2022 (including co-administration of disputes with DNDA (Colombia) and INDAUTOR (Mexico))



### WIPO Rules (2021)

- Pre-structure entire proceeding
  - Flexible: can be modified by arrangement between arbitrator and parties
- Appropriate for all commercial disputes, domestic or international
  - IP and technology specific elements, e.g., confidentiality, technical evidence, interim relief
- Recent updates
  - Singapore Mediation Convention
  - Electronic filing and online conduct of WIPO ADR proceedings
  - Disclosure of third-party funding

WIPO Mediation,
Arbitration,
Expedited Arbitration
and Expert
De