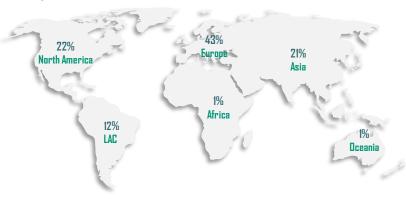

ion leaves open available court or agreed arbitration options.
- Arbitration: A consensual procedure in which the parties submit their dispute to one or more chosen arbitrators, for a **binding and final decision** (award) based on the parties' rights and obligations and **enforceable** internationally.
- **Expert Determination:** An evaluative and consensual ADR procedure in which the parties submit a specific matter (e.g., scientific or technical question) to one or more experts who make a determination on the matter. Such determination can be binding unless the parties have agreed otherwise. It can be used on a stand-alone basis, in the context of a broader dispute, or during contract negotiation.

### WIPO ADR Caseload

#### **Legal Area WIPO ADR**



#### **Party Location WIPO ADR**



#### **Case Source WIPO ADR**





### Language WIPO ADR



### Settlement Rate WIPO ADR





Use of WIPO online case tools

+45% in 2021

+105% in 2022 (including co-administration of disputes with DNDA (Colombia) and INDAUTOR (Mexico))



### WIPO Rules (2021)

- Pre-structure entire proceeding
  - Flexible: can be modified by arrangement between arbitrator and parties
- Appropriate for all commercial disputes, domestic or international
  - IP and technology specific elements, e.g., confidentiality, technical evidence, interim relief
- Recent updates
  - Singapore Mediation Convention
  - Electronic filing and online conduct of WIPO ADR proceedings
  - Disclosure of third-party funding

WIPO Mediation,
Arbitration,
Expedited Arbitration
and Expert
Determination Rules
and Clauses



###