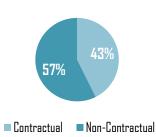

### WIPO ADR Services for Life Sciences

- Approximately 15% of arbitration and mediation cases filed relate to Life Sciences
- Disputes are often international and may be contractual/noncontractual
- Disputes may relate to wide range of issues including:
  - non-disclosure agreements
  - material transfer agreements
  - R&D agreements (including clinical data)
  - patent licensing (including trade secrets i.e. know-how/show-how)
  - manufacturing and distribution agreements