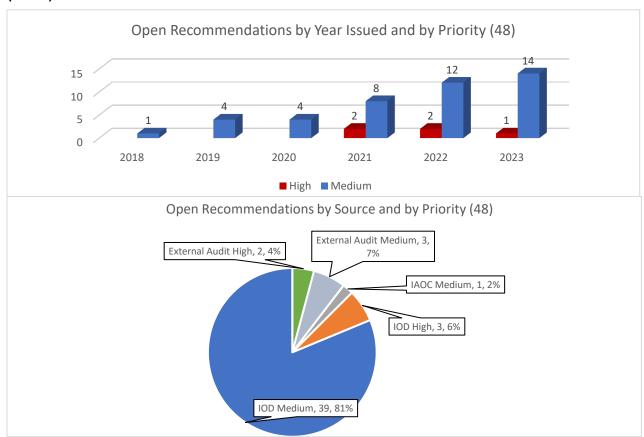

Open IOD, External Auditors (EA), and Independent Advisory Oversight Committee (IAOC) Recommendations

Of the 48 open recommendations, 27 are on track, and 21 have had their due dates revised at least once. This is depicted in the figure below.