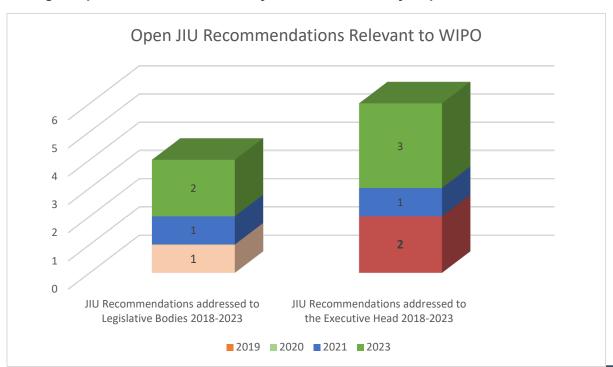

### THE STATUS OF JIU RECOMMENDATIONS FOR THE PERIOD FROM MAY 17 TO AUGUST 31, 2023

During the reporting period seven JIU recommendations have been added, increasing the total number of recommendations as at August 31, 2023, to 10, with four recommendations addressed to WIPO's Legislative Bodies and six recommendations addressed to the Executive Head.