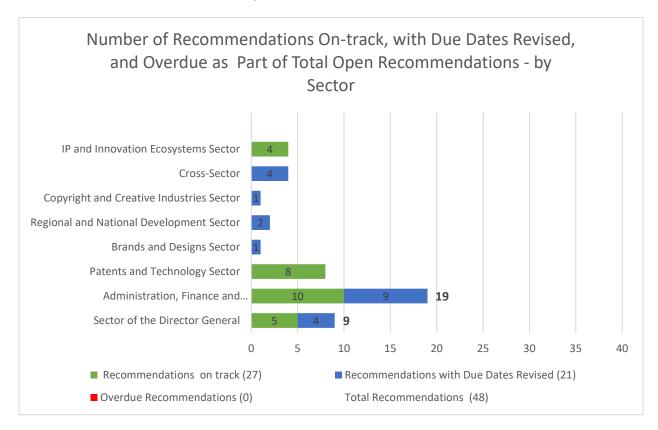

Open IOD, External Auditors (EA), and Independent Advisory Oversight Committee (IAOC) Recommendations

Of the 48 open recommendations, 27 are on track, and 21 have had their due dates revised at least once. This is depicted in the figure below.