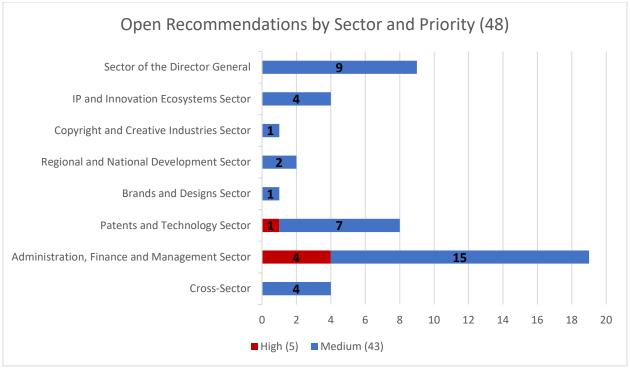

### Recommendations Initial Due Year and Revised Due Year by Sector (21)

The rows in the table below show the 21 recommendations whose due dates have been revised, by their initial due year and by Sector. The columns show the revised due year of each recommendation. Thirteen recommendations, whose initial implementation due years were between 2019 and 2023, have been revised to an implementation date in 2023, and eight have been revised to 2024.

|                                                                                                                                                  | Recommendation Revised Due Year |      |       |
|--------------------------------------------------------------------------------------------------------------------------------------------------|---------------------------------|------|-------|
|                                                                                                                                                  | 2023                            | 2024 | Total |
| Director General Sector                                                                                                                          |                                 |      |       |
| 2019<br>2020<br>2021<br>2022                                                                                                                     | 1                               |      | 1     |
| 2020                                                                                                                                             | 1                               |      | 1     |
| 2021                                                                                                                                             | 1                               |      | 1     |
| 2022                                                                                                                                             | 1                               |      | 1     |
| Administration, Finance and Management Sector                                                                                                    |                                 |      |       |
| 2019                                                                                                                                             | 1                               | 1    | 2     |
| 2022                                                                                                                                             | 1                               | 1    | 2     |
| 2023                                                                                                                                             | 3                               | 2    | 5     |
| Brands and Designs Sector                                                                                                                        |                                 |      |       |
| 2020                                                                                                                                             |                                 | 1    | 1     |
| Administration, Finance and Management Sector  2019  2022  2023  Brands and Designs Sector  2020  Regional and National Development Sector  2021 |                                 |      |       |
| 2021                                                                                                                                             | 1                               | 1    | 2     |
| Copyright and Creative Industries Sector                                                                                                         |                                 |      |       |
| 2020                                                                                                                                             |                                 | 1    | 1     |
| Cross-Sector                                                                                                                                     |                                 |      |       |
| 2022                                                                                                                                             | 3                               | 1    | 4     |
| Grand Total                                                                                                                                      | 13                              | 8    | 21    |