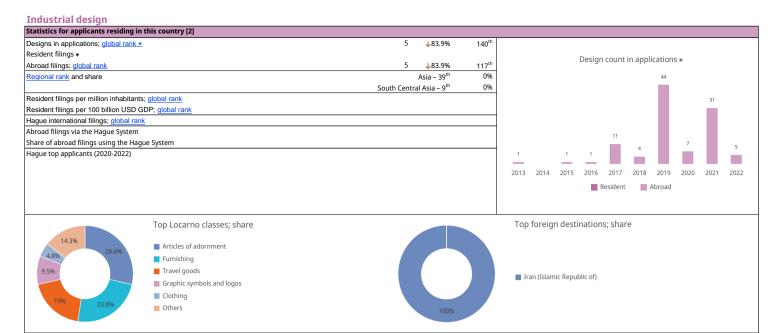

| Country of origin of non-resident filings; share |  |  |  |
| Resident; share                                        |                                                  |  |  |  |
| Non-resident; share                                    |                                                  |  |  |  |
| Number of Classes Specified in Trademark Registrations |                                                  |  |  |  |
| Trademarks in force; global rank                       |                                                  |  |  |  |
| National IP office - applications per examiner         |                                                  |  |  |  |
| National IP office - registration delay in days        |                                                  |  |  |  |



| Statistics for the IP office [2]                     |                                                  |  |  |
|------------------------------------------------------|--------------------------------------------------|--|--|
| Total filings; global rank *                         | Country of origin of non-resident filings; share |  |  |
| Resident; share                                      |                                                  |  |  |
| Non-resident; share                                  |                                                  |  |  |
| Number of Designs in Industrial Design Registrations |                                                  |  |  |
| Industrial designs in force; global rank             |                                                  |  |  |