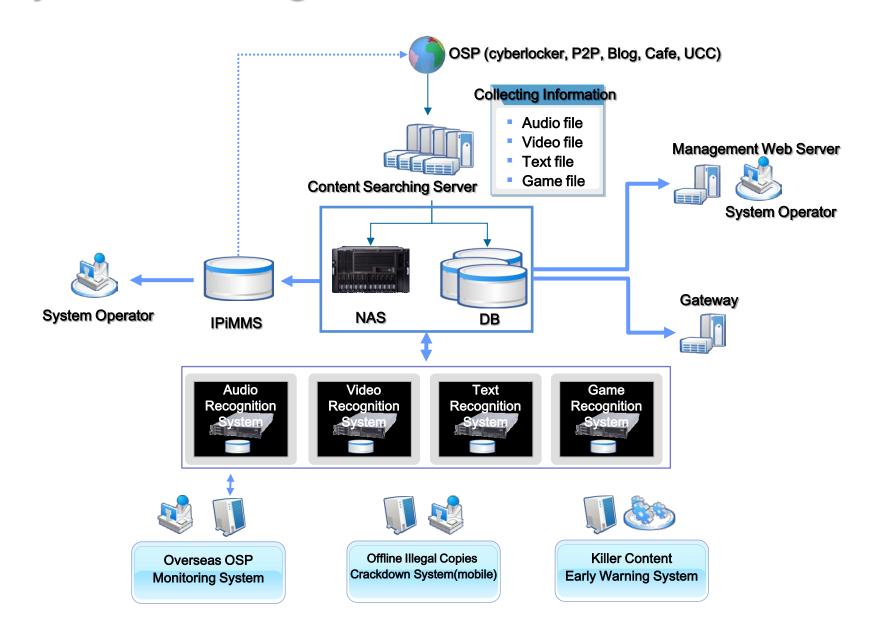

# **System Configuration**

#### **Automatic Content Searching**

- Automatic searching for closed-type OSP(cyberlocker and P2P)
- Excel script editor for searching scenario modification
- Automatic searching for open-type OSP (UCC, blogs, and cafe)
- Collect posting information and proofs(screen shot)
- Content downloading function
- Automatic decompression
- Disk image file(iso) decompression, Special format(.xxx) file decoding

## Content Recognition

- Extract feature-points(DNA) from Audio using centroid of frequency domain
- Extract feature-points(DNA) from Video using spatial and temporal information
- Extract feature-points(DNA) from analysis of structure sentence
- Recognition of Game S/W using hash and file feature
- Content recognition using whole or part of content