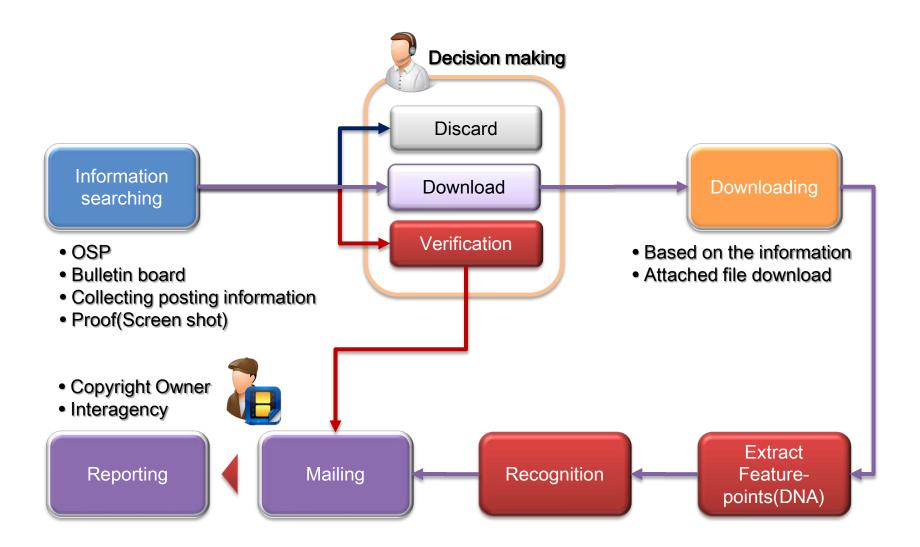

# **Operating Process**

#### **Automatic Content Searching**

- Automatic searching for closed-type OSP(cyberlocker and P2P)
- Excel script editor for searching scenario modification
- Automatic searching for open-type OSP (UCC, blogs, and cafe)
- Collect posting information and proofs(screen shot)
- Content downloading function
- Automatic decompression
- Disk image file(iso) decompression, Special format(.xxx) file decoding

## Content Recognition

- Extract feature-points(DNA) from Audio using centroid of frequency domain
- Extract feature-points(DNA) from Video using spatial and temporal information
- Extract feature-points(DNA) from analysis of structure sentence
- Recognition of Game S/W using hash and file feature
- Content recognition using whole or part of content