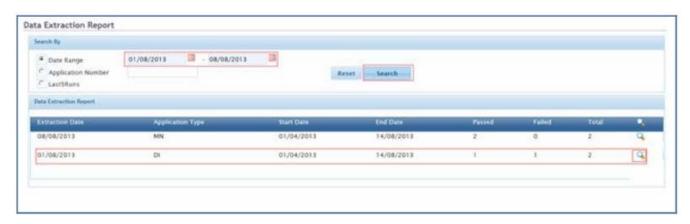

#### **Data Extraction**

Extraction reports

Extraction batch program to be configured to run on regular bases (e.g. weekly, monthly)