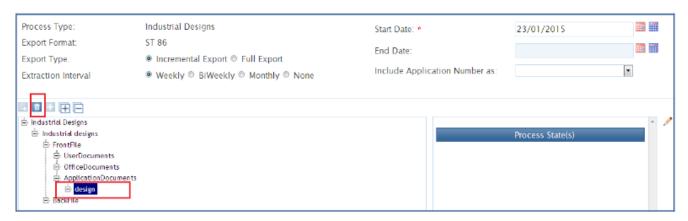

#### **Data Extraction**

Based on publication date range

- Data and documents packaging based on WIPO Standards ST 36, ST 66, ST86)
- Possibility to export file statuses

#### **Data Extraction**

Possibility to export documents if EDMS is enabled in IPAS (usually patent specifications)

Criteria for front-file and back-file documents

#### **Data Extraction**

Extraction reports

Extraction batch program to be configured to run on regular bases (e.g. weekly, monthly)