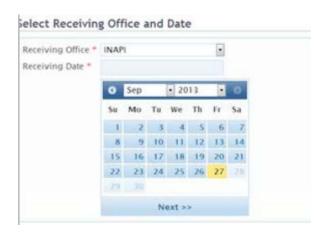

#### **WIPO IPAS+**

- Enhanced Reception with additional features
- Data extraction configuration

- Automated control of daily log without the need to use IPAS Admin module
- Possibility to control change of daily logs by user role authorization

- Automated control of daily log without the need to use IPAS Admin module
- Possibility to control change of daily logs by user role authorization

- Search by affected files
- Possibility to capture additional details (mark name, Nice classes, total number of claims, receipt, PCT application number)