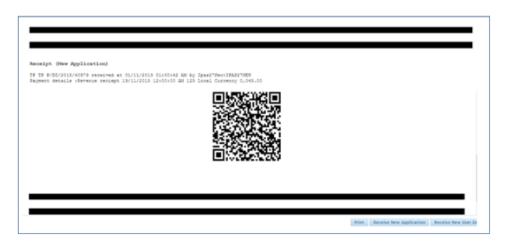

- Customizable receipt details (file umber format, registration number format)
- Possibility to print QR codes for use with WIPO SCAN

Search receipt reports by application type and reprint receipt

Search receipt reports by user document group

#### **Future Enhancement**

- Generate ST.66 XML-based MADRID notifications to be sent to the International Bureau (i.e. decision of grant or refusal)
- Enhance Quick Response (QR) codes to be printed on receipts
- Support ST.96