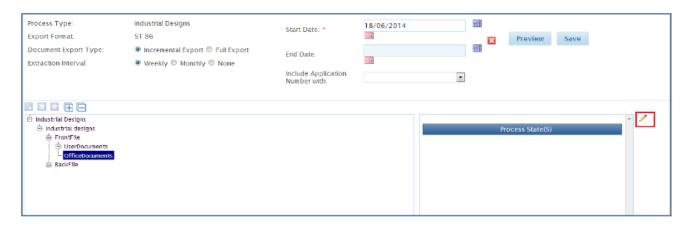

#### **Data Extraction**

Based on publication date range

- Data and documents packaging based on WIPO Standards ST 36, ST 66, ST86)
- Possibility to export file statuses

#### **Data Extraction**

Possibility to export documents if EDMS is enabled in IPAS (usually patent specifications)

Criteria for front-file and back-file documents

#### **Data Extraction**

Extraction reports

Extraction batch program to be configured to run on regular bases (e.g. weekly, monthly)