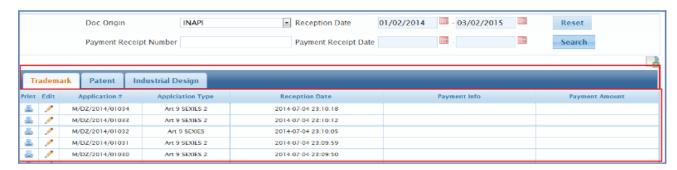

- Automated control of daily log without the need to use IPAS Admin module
- Possibility to control change of daily logs by user role authorization

- Search by affected files
- Possibility to capture additional details (mark name, Nice classes, total number of claims, receipt, PCT application number)

- Customizable receipt details (file umber format, registration number format)
- Possibility to print QR codes for use with WIPO SCAN

Search receipt reports by application type and reprint receipt

Search receipt reports by user document group