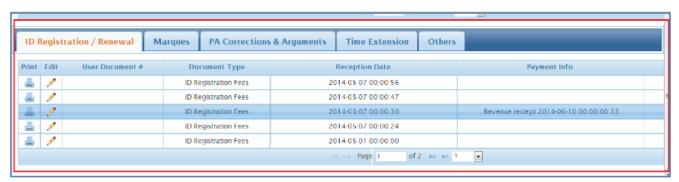

- Customizable receipt details (file umber format, registration number format)
- Possibility to print QR codes for use with WIPO SCAN

Search receipt reports by application type and reprint receipt

Search receipt reports by user document group