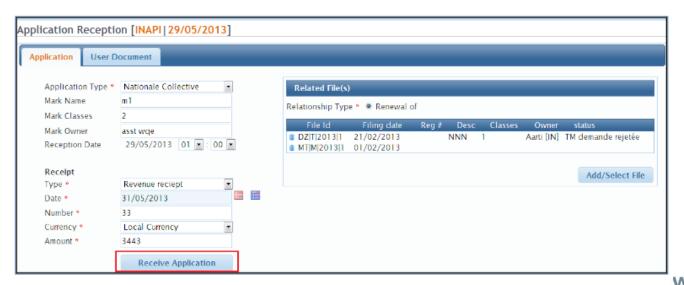

- Automated control of daily log without the need to use IPAS Admin module
- Possibility to control change of daily logs by user role authorization

- Search by affected files
- Possibility to capture additional details (mark name, Nice classes, total number of claims, receipt, PCT application number)

- Customizable receipt details (file umber format, registration number format)
- Possibility to print QR codes for use with WIPO SCAN

Search receipt reports by application type and reprint receipt

Search receipt reports by user document group