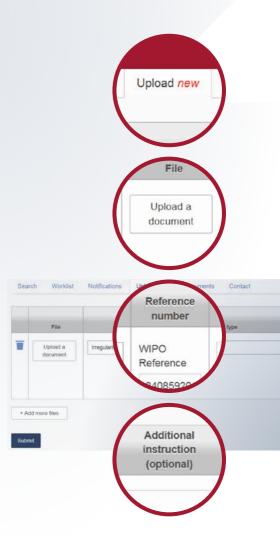

## **Uploading a document**

The **Upload new** tab lets you submit multiple new international applications, changes to existing registrations or send responses to documents detailed in your **Worklist** tab

#### Step 1

Start by clicking on the **Upload a document** button and choose one or more documents you want to upload.

- For each document uploaded, select the document type and enter a reference number (in most cases, this refers to an International Registration Number).
  The Office reference is optional and refers to an internal filing number you may wish to include.
- When accessing the upload function through the upload icon in the **Worklist** tab, the **Document type** and **Reference numbers** fields are automatically prepopulated.
- You may provide additional instructions if needed and add related documents to be linked to the transaction.