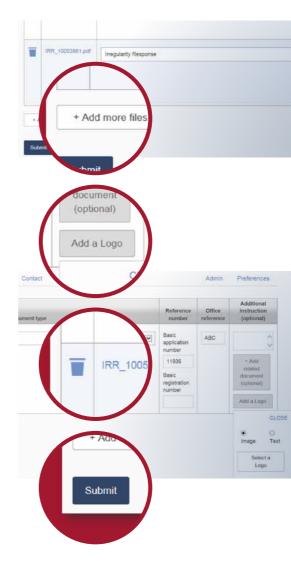

- You may add more files to submit a series of forms or documents in a single transaction. When submitting multiple documents of the same type, you can choose to apply your selection to all documents.
- When transmitting the MM2 form for a new application, you will need to upload the corresponding logo image before completing the submission.
  When the logo is a text, you will have to capture the text and select "build image".
- You can discard a document from your upload list by clicking on the bin icon.

### Step 2 – Summary

Once you **submit** your request, you will see a summary of all documents uploaded.

• You can save or print this confirmation for your records.