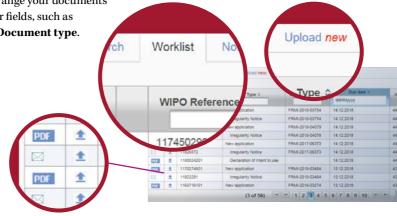

#### Step 1

Enter the Worklist tab

- The documents to which you must respond are listed by default in order of priority based on their **Due date**.
- The most recent documents will appear at the end of your worklist but can also be reordered to show the most recent one at the top of your worklist.
- You can also rearrange your documents according to other fields, such as Holder name or Document type.

#### Step 2

Consult, respond, upload

- Consult each document or communication sent by clicking on the PDF or envelope icon.
- Send a response to documents on your worklist by clicking on the upload button or by accessing the Upload tab.

## **Uploading a document**

The **Upload new** tab lets you submit multiple new international applications, changes to existing registrations or send responses to documents detailed in your **Worklist** tab